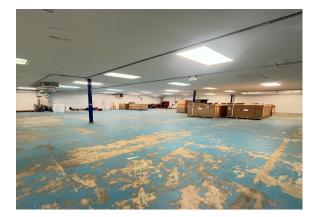

s, insurance, management)

Tenant responsible for utilities, landscaping and grounds **Sales Price: \$650,000** 

### property highlights

Large warehouse with office space in front (1) Drive-in door 85' of frontage on S Murray Avenue Recently renovated by previous tenant

#### exclusively listed by:

JOSH TEW, CCIM | josh@pintailcre.com | 864.414.6778 MONTY TODD | monty@pintailcre.com | 803.760.5559 ANNA NEWTON SPIERS | anna@pintailcre.com | 864.568.3305







The information contained herein has been given to us by the owner of the property or other sources we deem reliable. We have no reason to doubt its accuracy, but we do not guarantee it. All information should be verified prior to purchase or lease.

# **1007 S MURRAY AVENUE** ANDERSON . SOUTH CAROLINA 29624

# additional photos: