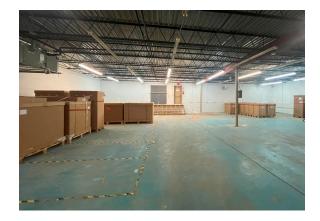

nsurance, management)

Tenant responsible for utilities, landscaping and grounds **Sales Price: \$650,000** 

### property highlights

Large warehouse with office space in front (1) Drive-in door 85' of frontage on S Murray Avenue Recently renovated by previous tenant

#### exclusively listed by:

JOSH TEW, CCIM | josh@pintailcre.com | 864.414.6778 MONTY TODD | monty@pintailcre.com | 803.760.5559 ANNA NEWTON SPIERS | anna@pintailcre.com | 864.568.3305







The information contained herein has been given to us by the owner of the property or other sources we deem reliable. We have no reason to doubt its accuracy, but we do not guarantee it. All information should be verified prior to purchase or lease.

# **1007 S MURRAY AVENUE** ANDERSON . SOUTH CAROLINA 29624

# additional photos: