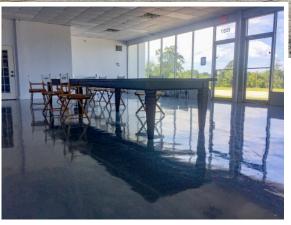

ANDERSON . SOUTH CAROLINA 29624

ANDERSON COUNTY TAX MAP NO 1242408003

## DISCOUNTED RENT BY 50% FOR FIRST 6 MONTHS WITH 5 YEAR LEASE AT MARKET RATE

for sale or lease: ±9,779 SF flex space

#### Rent: \$6 PSF NNN + \$1.38 PSF Reimbursables (taxes, insurance, management)

Tenant responsible for utilities, landscaping and grounds **Sales Price: \$650,000** 

### property highlights

Large warehouse with office space in front (1) Drive-in door 85' of frontage on S Murray Avenue Recently renovated by previous tenant

#### exclusively listed by:

JOSH TEW, CCIM | josh@pintailcre.com | 864.414.6778 MONTY TODD | monty@pintailcre.com | 803.760.5559 ANNA NEWTON SPIERS | anna@pintailcre.com | 864.568.3305







The information contained herein has been given to us by the owner of the property or other sources we deem reliable. We have no reason to doubt its accuracy, but we do not guarantee it. All information should be verified prior to purchase or lease.

# **1007 S MURRAY AVENUE** ANDERSON . SOUTH CAROLINA 29624

# additional photos: