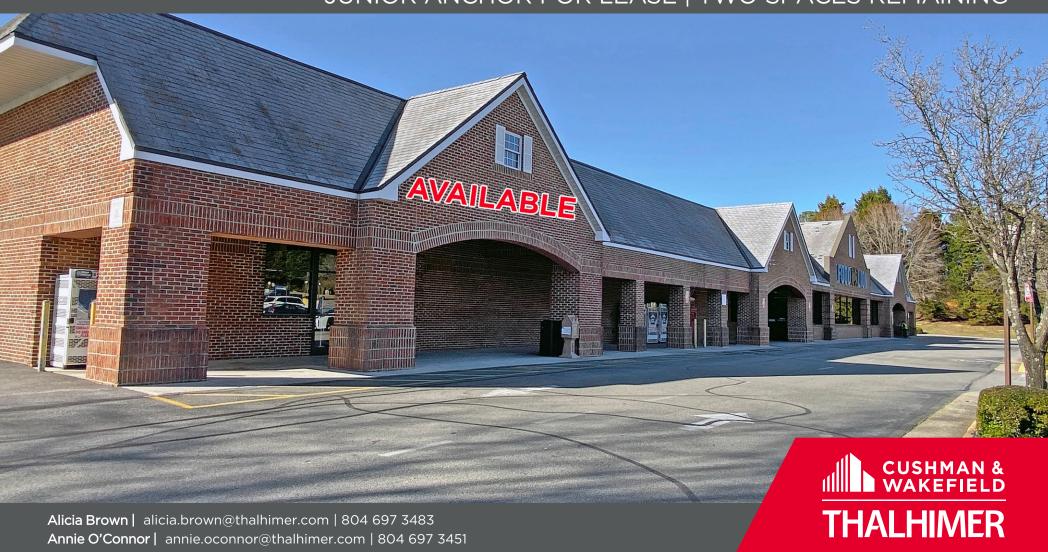

# The Shops at Lucks Lane 1100-1108 Courthouse Road

Richmond, VA 23236 (Chesterfield County)

JUNIOR ANCHOR FOR LEASE | TWO SPACES REMAINING

Independently Owned and Operated / A Member of the Cushman & Wakefield Alliance

1100-1108 Courthouse Road

Richmond, VA 23236 (Chesterfield County)

#### JUNIOR ANCHOR FOR LEASE | TWO SPACES REMAINING