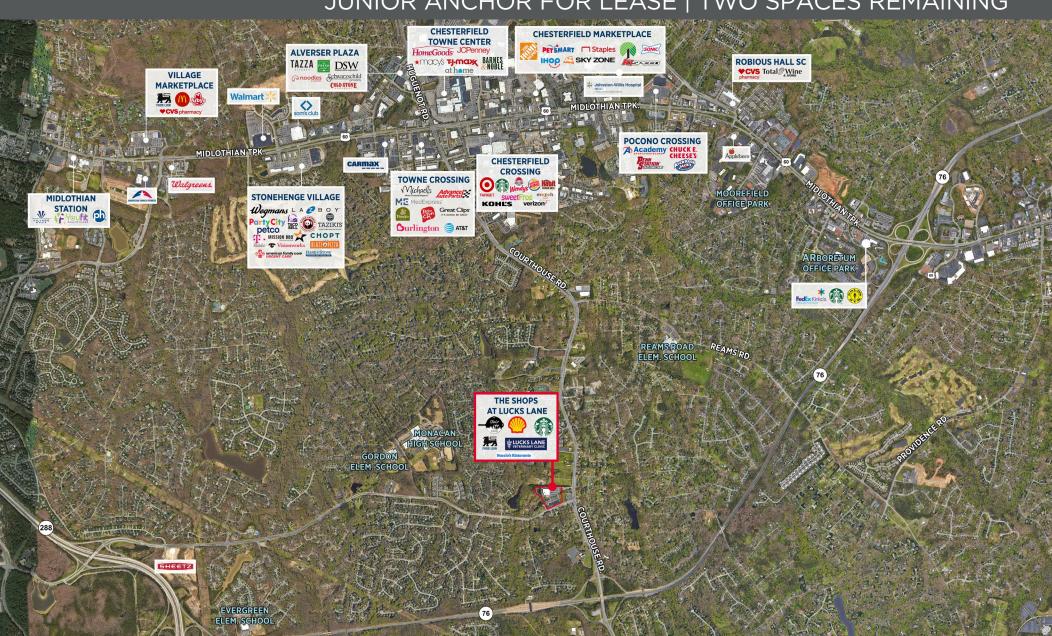

---------------|--------|
| 1     | I-Thaiz Restaurant | 2,650  |
| 2     | Studio Lucks Lane  | 1,280  |
| 3     | Oasis Salon Suites | 2,560  |
| 4     | Art Tobacco & Vape | 1,920  |
| 5     | Lucks Lane Vet     | 4,480  |
| 6     | AVAILABLE          | 1,280  |
| 7     | Inspiration House  | 1,280  |
| 8     | Asia Massage       | 1,280  |
| 9     | China Taste        | 1,280  |
| 10    | Nuccio's Express   | 1,280  |
| 11    | Food Lion          | 33,000 |
| 12    | AVAILABLE          | 8,450  |

1100-1108 Courthouse Road

Richmond, VA 23236 (Chesterfield County)

#### JUNIOR ANCHOR FOR LEASE | TWO SPACES REMAINING

#### **SUITE 110**



## The Shops at Lucks Lane 1100-1108 Courthouse Road

Richmond, VA 23236 (Chesterfield County)

#### JUNIOR ANCHOR FOR LEASE | TWO SPACES REMAINING





Richmond, VA 23236 (Chesterfield County)

#### For more information, please contact:

Alicia Brown | alicia.brown@thalhimer.com | 804 697 3483 Annie O'Connor | annie.oconnor@thalhimer.com | 804 697 3451



Thalhimer Center 11100 W. Broad Street Glen Allen, VA 23060 thalhimer.com

Independently Owned and Operated / A Member of the Cushman & Wakefield Alliance

Cushman & Wakefield | Thalhimer © 2025. No warranty or representation, express or implied, is made to the accuracy or completeness of the information contained herein, and same is submitted subject to errors, omissions, change of price, rental or other conditions, withdrawal without notice, and to any special listing conditions imposed by the property owner(s). As applicable, we make no representation as to the condition of the pr