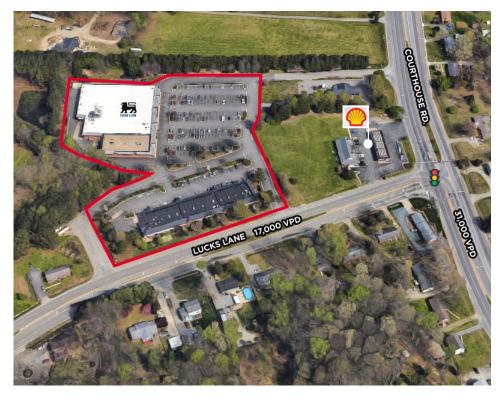

**31,000** VPD - COURTHOUSE RD.

**17,000** VPD - LUCKS LANE

| DEMOGRAPHICS  |           |           |           |  |
|---------------|-----------|-----------|-----------|--|
|               | 1 MILE    | 3 MILES   | 5 MILES   |  |
| Population    | 7,799     | 54,021    | 151,503   |  |
| Households    | 2,956     | 20,575    | 59,266    |  |
| Avg HH Income | \$114,130 | \$112,041 | \$117,047 |  |