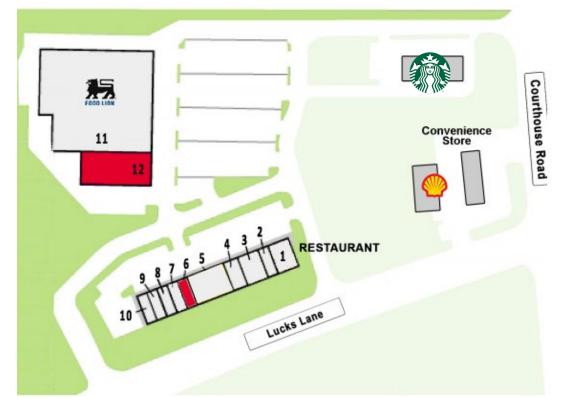

#### **CENTER SITE PLAN**

| SPACE | TENANT             | SF     |
|-------|--------------------|--------|
| 1     | I-Thaiz Restaurant | 2,650  |
| 2     | Studio Lucks Lane  | 1,280  |
| 3     | Oasis Salon Suites | 2,560  |
| 4     | Art Tobacco & Vape | 1,920  |
| 5     | Lucks Lane Vet     | 4,480  |
| 6     | AVAILABLE          | 1,280  |
| 7     | Inspiration House  | 1,280  |
| 8     | Asia Massage       | 1,280  |
| 9     | China Taste        | 1,280  |
| 10    | Nuccio's Express   | 1,280  |
| 11    | Food Lion          | 33,000 |
| 12    | AVAILABLE          | 8,450  |