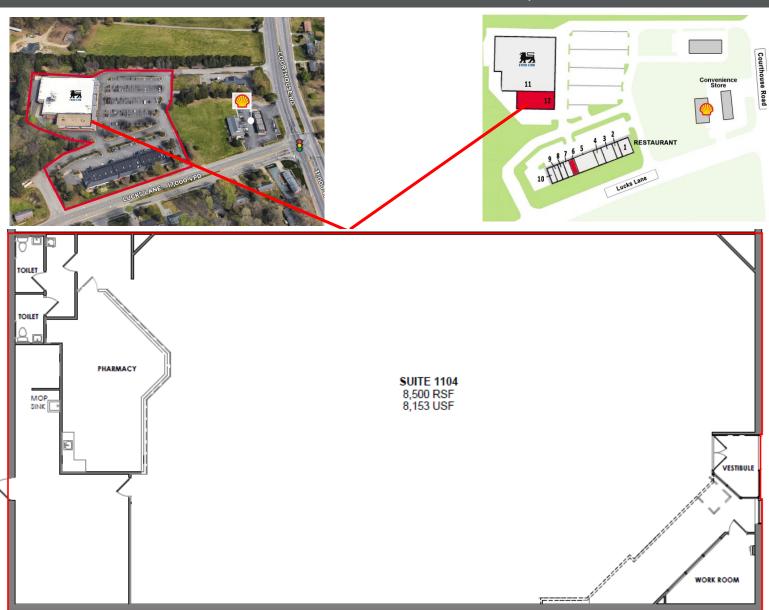

#### **CENTER SITE PLAN**

| SPACE | TENANT             | SF     |
|-------|--------------------|--------|
| 1     | I-Thaiz Restaurant | 2,650  |
| 2     | Studio Lucks Lane  | 1,280  |
| 3     | Oasis Salon Suites | 2,560  |
| 4     | Art Tobacco & Vape | 1,920  |
| 5     | Lucks Lane Vet     | 4,480  |
| 6     | AVAILABLE          | 1,280  |
| 7     | Inspiration House  | 1,280  |
| 8     | Asia Massage       | 1,280  |
| 9     | China Taste        | 1,280  |
| 10    | Nuccio's Express   | 1,280  |
| 11    | Food Lion          | 33,000 |
| 12    | AVAILABLE          | 8,450  |

#### **SUITE 110**