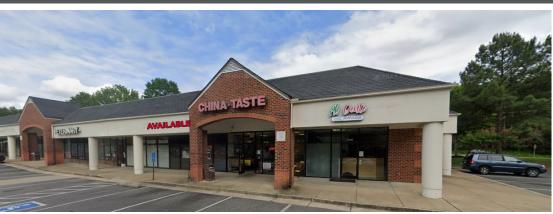

anchored shopping center
- Long-term seasoned tenants
- Located 0.5 mile off Powhite Parkway
- Corner at signalized entrance of Lucks Lane & Courthouse Road
- New ownership with several upgrades planned



**31,000** VPD - COURTHOUSE RD.

**17,000** VPD - LUCKS LANE

| DEMOGRAPHICS  |           |           |           |  |
|---------------|-----------|-----------|-----------|--|
|               | 1 MILE    | 3 MILES   | 5 MILES   |  |
| Population    | 7,799     | 54,021    | 151,503   |  |
| Households    | 2,956     | 20,575    | 59,266    |  |
| Avg HH Income | \$114,130 | \$112,041 | \$117,047 |  |

1100-1108 Courthouse Road

Richmond, VA 23236 (Chesterfield County)

#### JUNIOR ANCHOR FOR LEASE | TWO SPACES REMAINING

#### **JOIN TENANTS**















#### **CENTER SITE PLAN**





| SPACE | TENANT             | SF     |
|-------|--------------------|--------|
| 1     | I-Thaiz Restaurant | 2,650  |
| 2     | Studio Lucks Lane  | 1,280  |
| 3     | Oasis Salon Suites | 2,560  |
| 4     | Art Tobacco & Vape | 1,920  |
| 5     | Lucks Lane Vet     | 4,480  |
| 6     | AVAILABLE          | 1,280  |
| 7     | Inspiration House  | 1,280  |
| 8     | Asia Massage       | 1,280  |
| 9     | China Taste        | 1,280  |
| 10    | Nuccio's Express   | 1,280  |
| 11    | Food Lion          | 33,000 |
| 12    | AVAILABLE          | 8,450  |

1100-1108 Courthouse Road

Richmond, VA 23236 (Chesterfield County)

#### JUNIOR ANCHOR FOR LEASE | TWO SPACES REMAINING

#### **SUITE 110**



## The Shops at Lucks Lane 1100-1108 Courthouse Road

Richmond, VA 23236 (Chesterfield County