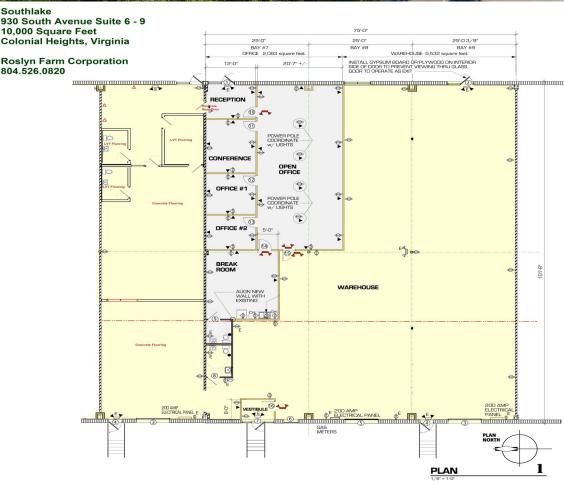

3 Dock Doors

Developing Industry With Nature In Mind.

Fielding Quarles fquarles@roslynfarmcorp.com Phone: 804.526.0820 Fax: 804.526.0931

www.roslynfarmcorp.com

- 10,00 total sq. ft. broken up between roughly 3,000 sq. ft. of office & 7,000 sq. ft. of warehouse
- 3 Offices. 1 large conference room, 4 private bath rooms & a breakroom