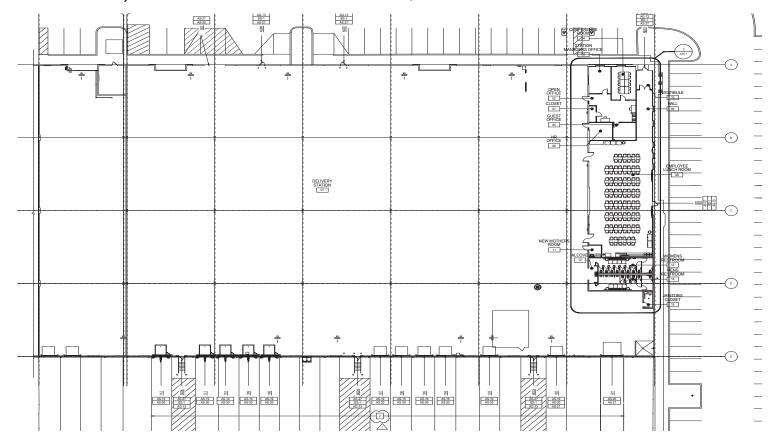

# 4401 East Hefner Rd

Oklahoma City, Oklahoma 73131



#### Highlights

- +100,000± Total Square Feet
  -60,000± SF Climate Controlled Warehouse (in Eastern Suite)
- + Class 'A' Warehouse
- + I-1 Zoning
- + Reinforced Concrete, Built in 2009
- + Multi-Tenant
- +30-32' Clear Height
- + Column Spacing: 50'w x 50'd
- + ESFR Sprinklers

- + Fenced & Secured Truck Court
- + Excellent Location for Local and Regional Distribution
- + Frontage on I-35
- + Close Proximity to I-44, I-40, & the Kilpatrick Turnpike
- +60,000± SF Climate Controlled Warehouse Available for Lease or Sublease to User or Tenant
- + Contact Broker for Lease and Pro Forma
  Information



#### Site Plan



#### Floor Plan, Eastern Climate Controlled Suite 60,000±







#### Office Floor Plan, Western Suite





## CBRE

## Eastern Suite, Western Suite



## Western Suite, Climate Controlled











4401 E Hefner Rd | OKC, OK 73131



Contact Broker for Pricing

#### **Contact Us**

Jason Hammock, SIOR, CCIM

First Vice President +1 405 315 0725 jason.hammock@cbre.com Caitlin Mazaheri, SIOR, CCIM

Vice President +1 405 413 2315 caitlin.mazaheri@cbre.com Joe Summers

Associate +1 405 831 6851 joe.summers@cbre.com

© 2023 CBRE, Inc. All rights reserved. This information has been obtained from sources believed reliable, but has not been verified for accuracy or completeness. You should conduct a careful, independent investigation of the property and verify all information. Any reliance on this information is solely at your own risk. CBRE and the CBR