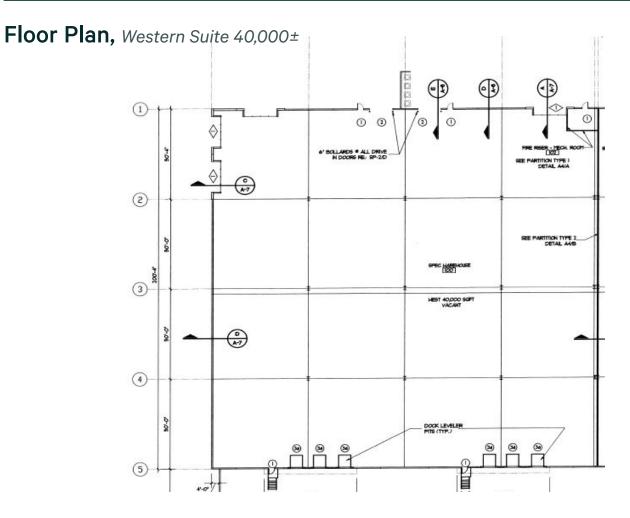

# 4401 East Hefner Rd

Oklahoma City, Oklahoma 73131



#### Highlights

- +100,000± Total Square Feet
  -60,000± SF Climate Controlled Warehouse (in Eastern Suite)
- + Class 'A' Warehouse
- + I-1 Zoning
- + Reinforced Concrete, Built in 2009
- + Multi-Tenant
- +30-32' Clear Height
- + Column Spacing: 50'w x 50'd
- + ESFR Sprinklers

- + Fenced & Secured Truck Court
- + Excellent Location for Local and Regional Distribution
- + Frontage on I-35
- + Close Proximity to I-44, I-40, & the Kilpatrick Turnpike
- +60,000± SF Climate Controlled Warehouse Available for Lease or Sublease to User or Tenant
- + Contact Broker for Lease and Pro Forma
  Information



#### Site Plan



#### Floor Plan, Eastern Climate Controlled Suite 60,000±







#### Office Floor Plan, Western Suite





## CBRE

## Eastern Suite, Western Suite



## Western Suite, Climate Controlled











4401 E Hefner Rd | OKC, OK 73131



Contact Broker for Pricing

#### **Contact Us**

Jason Hammock, SIOR, CCIM

First Vice President +1 405 315 0725 jason.hammock@cbre.com Caitlin Mazaheri, SIOR, CCIM

Vice President +1 405 413 2315 caitlin.mazaheri@cbre.com Joe Summers

Associate +1 405 831 6851 joe.summers@cbre.com

© 2023 CBRE, Inc. All rights reserved. This information has been obtained from sources believed reliable, but has not been verified for accuracy or completeness. You should conduct a careful, independent investigation of the property and verify all information. Any reliance on this information is solely at your own risk. CBRE and the CBRE lo