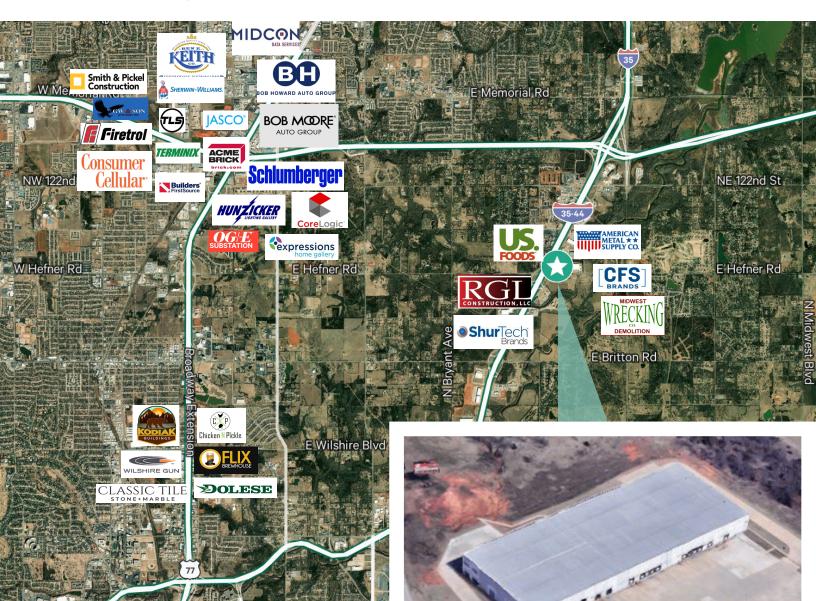

F Climate Controlled Warehouse (in Eastern Suite)
- + Class 'A' Warehouse
- + I-1 Zoning
- + Reinforced Concrete, Built in 2009
- + Multi-Tenant
- +30-32' Clear Height
- + Column Spacing: 50'w x 50'd
- + ESFR Sprinklers

- + Fenced & Secured Truck Court
- + Excellent Location for Local and Regional Distribution
- + Frontage on I-35
- + Close Proximity to I-44, I-40, & the Kilpatrick Turnpike
- +60,000± SF Climate Controlled Warehouse Available for Lease or Sublease to User or Tenant
- + Contact Broker for Lease and Pro Forma
  Information



#### Site Plan



#### Floor Plan, Eastern Climate Controlled Suite 60,000±







#### Office Floor Plan, Western Suite





## CBRE

## Eastern Suite, Western Suite



## Western Suite, Climate Controlled











4401 E Hefner Rd | OKC, OK 73131



Contact Broker for Pricing

#### **Contact Us**

Jason Hammock, SIOR, CCIM

First Vice President +1 405 315 0725 jason.hammock@cbre.com Caitlin Mazaheri, SIOR, CCIM

Vice President +1 405 413 2315 caitlin.mazaheri@cbre.com Joe Summers

Associate +1 405 831 6851 joe.summers@cbre.com

© 2023 CBRE, Inc. All rights reserved. This information has been obtained from sources believed reliable, but has not been verified for accuracy or completeness. You should conduct a careful, independent investigation of the property and verify all information. Any reliance on this information is solely at your own risk. CBRE and the CBRE logo are service marks of CBRE, Inc. All other marks displayed on this document are the property of their respective owners, and the use of such logos does not imply any aff