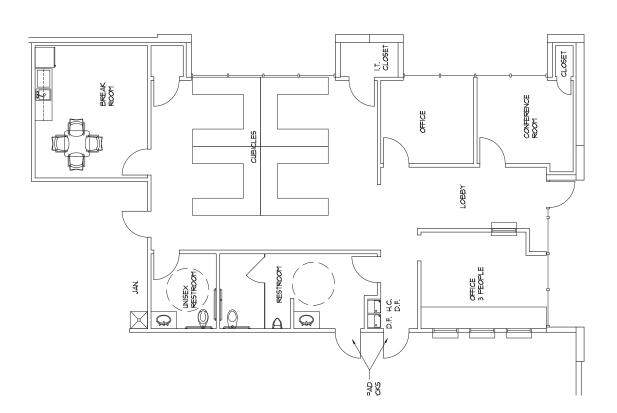

# 4401 East Hefner Rd

Oklahoma City, Oklahoma 73131



#### Highlights

- +100,000± Total Square Feet
  -60,000± SF Climate Controlled Warehouse (in Eastern Suite)
- + Class 'A' Warehouse
- + I-1 Zoning
- + Reinforced Concrete, Built in 2009
- + Multi-Tenant
- +30-32' Clear Height
- + Column Spacing: 50'w x 50'd
- + ESFR Sprinklers

- + Fenced & Secured Truck Court
- + Excellent Location for Local and Regional Distribution
- + Frontage on I-35
- + Close Proximity to I-44, I-40, & the Kilpatrick Turnpike
- +60,000± SF Climate Controlled Warehouse Available for Lease or Sublease to User or Tenant
- + Contact Broker for Lease and Pro Forma
  Information



#### Site Plan



#### Floor Plan, Eastern Climate Controlled Suite 60,000±







#### Office Floor Plan, Western Suite





## CBRE

## Eastern Suite, Western Suite



## Western Suite, Climate Controlled











4401 E Hefner Rd | OKC, OK 73131



Contact Broker for Pricing

#### **Contact Us**

Jason Hammock, SIOR, CCIM

First Vice President +1 405 315 0725 jason.hammock@cbre.com Caitlin Mazaheri, SIOR, CCIM

Vice President +1 405 413 2315 caitlin.mazaheri@cbre.com Joe Summers

Associate +1 405 831 6851 joe.summers@cbre.com

© 2023 CBRE, Inc. All rights reserved. This information has been obtained from sources believed reliable, but has not been verified for accuracy or completeness. You should conduct a careful, independent investigation of the property and verify all information. Any reliance on this information is solely at your own risk. CBRE and the CBRE logo are service marks of CBRE, Inc. All othe