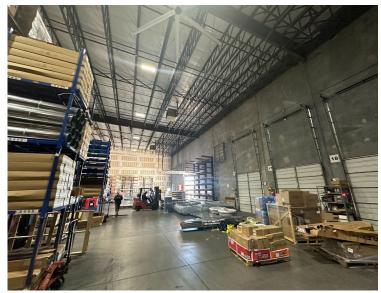

00,000± Total Square Feet
  -60,000± SF Climate Controlled Warehouse (in Eastern Suite)
- + Class 'A' Warehouse
- + I-1 Zoning
- + Reinforced Concrete, Built in 2009
- + Multi-Tenant
- +30-32' Clear Height
- + Column Spacing: 50'w x 50'd
- + ESFR Sprinklers

- + Fenced & Secured Truck Court
- + Excellent Location for Local and Regional Distribution
- + Frontage on I-35
- + Close Proximity to I-44, I-40, & the Kilpatrick Turnpike
- +60,000± SF Climate Controlled Warehouse Available for Lease or Sublease to User or Tenant
- + Contact Broker for Lease and Pro Forma
  Information



#### Site Plan



#### Floor Plan, Eastern Climate Controlled Suite 60,000±







#### Office Floor Plan, Western Suite





## CBRE

## Eastern Suite, Western Suite



## Western Suite, Climate Controlled











4401 E Hefner Rd | OKC, OK 73131



Contact Broker for Pricing

#### **Contact Us**

Jason Hammock, SIOR, CCIM

First Vice President +1 405 315 0725 jason.hammock@cbre.com Caitlin Mazaheri, SIOR, CCIM

Vice President +1 405 413 2315 caitlin.mazaheri@cbre.com Joe Summers

Associate +1 405 831 6851 joe.summers@cbre.com

© 2023 CBRE, Inc. All rights reserved. This information has been obtained from sources believed reliable, but has not been verified for accuracy or completeness. You should conduct a careful, independent investigation of the property and verify all information. Any reliance on this information is solely at your own risk. CBRE and the CBRE logo are service marks of CBRE, Inc. All other marks displayed on this document are the property of their respective owners, and the us