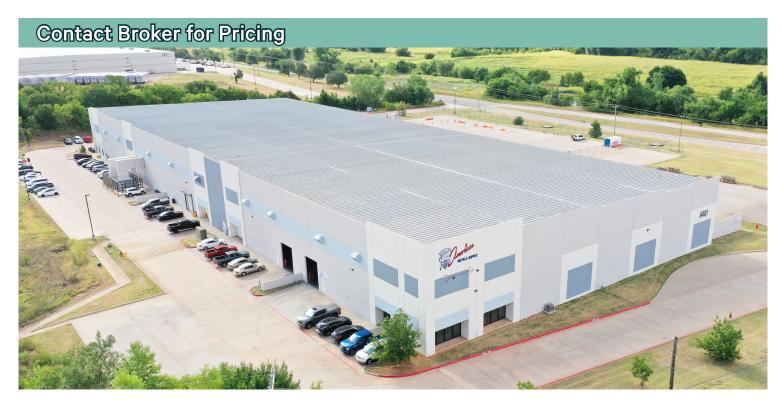

# 4401 East Hefner Rd

Oklahoma City, Oklahoma 73131

#### Highlights

- +100,000± Total Square Feet
  -60,000± SF Climate Controlled Warehouse (in Eastern Suite)
- + Class 'A' Warehouse
- + I-1 Zoning
- + Reinforced Concrete, Built in 2009
- + Multi-Tenant
- +30-32' Clear Height
- + Column Spacing: 50'w x 50'd
- + ESFR Sprinklers

- + Fenced & Secured Truck Court
- + Excellent Location for Local and Regional Distribution
- + Frontage on I-35
- + Close Proximity to I-44, I-40, & the Kilpatrick Turnpike
- +60,000± SF Climate Controlled Warehouse Available for Lease or Sublease to User or Tenant
- + Contact Broker for Lease and Pro Forma
  Information