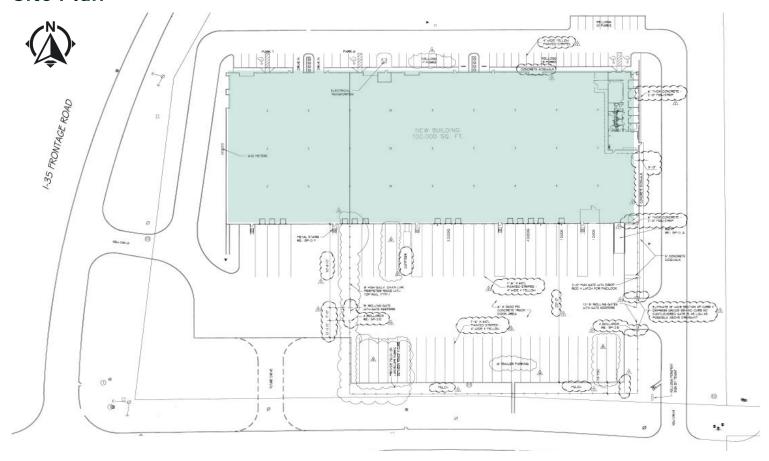

# 4401 East Hefner Rd

Oklahoma City, Oklahoma 73131



#### Highlights

- +100,000± Total Square Feet
  -60,000± SF Climate Controlled Warehouse (in Eastern Suite)
- + Class 'A' Warehouse
- + I-1 Zoning
- + Reinforced Concrete, Built in 2009
- + Multi-Tenant
- +30-32' Clear Height
- + Column Spacing: 50'w x 50'd
- + ESFR Sprinklers

- + Fenced & Secured Truck Court
- + Excellent Location for Local and Regional Distribution
- + Frontage on I-35
- + Close Proximity to I-44, I-40, & the Kilpatrick Turnpike
- +60,000± SF Climate Controlled Warehouse Available for Lease or Sublease to User or Tenant
- + Contact Broker for Lease and Pro Forma
  Information



#### Site Plan



#### Floor Plan, Eastern Climate Controlled Suite 60,000±







#### Office Floor Plan, Western Suite





## CBRE

## Eastern Suite, Western Suite



## Western Suite, Climate Controlled











4401 E Hefner Rd | OKC, OK 73131



Contact Broker for Pricing

#### **Contact Us**

Jason Hammock, SIOR, CCIM

First Vice President +1 405 315 0725 jason.hammock@cbre.com Caitlin Mazaheri, SIOR, CCIM

Vice President +1 405 413 2315 caitlin.mazaheri@cbre.com Joe Summers

Associate +1 405 831 6851 joe.summers@cbre.com

© 2023 CBRE, Inc. All rights reserved. This information has been obtained from sources believed reliable, but has not been verified for accuracy or completeness. You should conduct a careful, independent investigation of the property and verify all information. Any reliance on