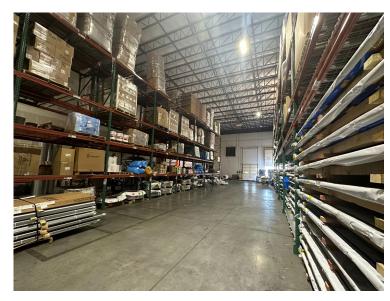

#### Highlights

- +100,000± Total Square Feet
  -60,000± SF Climate Controlled Warehouse (in Eastern Suite)
- + Class 'A' Warehouse
- + I-1 Zoning
- + Reinforced Concrete, Built in 2009
- + Multi-Tenant
- +30-32' Clear Height
- + Column Spacing: 50'w x 50'd
- + ESFR Sprinklers

- + Fenced & Secured Truck Court
- + Excellent Location for Local and Regional Distribution
- + Frontage on I-35
- + Close Proximity to I-44, I-40, & the Kilpatrick Turnpike
- +60,000± SF Climate Controlled Warehouse Available for Lease or Sublease to User or Tenant
- + Contact Broker for Lease and Pro Forma
  Information