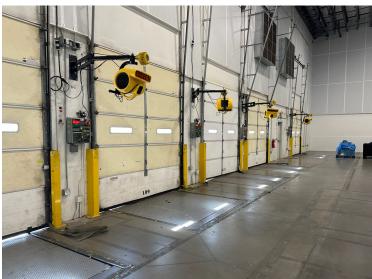

+100,000± Total Square Feet
  -60,000± SF Climate Controlled Warehouse (in Eastern Suite)
- + Class 'A' Warehouse
- + I-1 Zoning
- + Reinforced Concrete, Built in 2009
- + Multi-Tenant
- +30-32' Clear Height
- + Column Spacing: 50'w x 50'd
- + ESFR Sprinklers

- + Fenced & Secured Truck Court
- + Excellent Location for Local and Regional Distribution
- + Frontage on I-35
- + Close Proximity to I-44, I-40, & the Kilpatrick Turnpike
- +60,000± SF Climate Controlled Warehouse Available for Lease or Sublease to User or Tenant
- + Contact Broker for Lease and Pro Forma
  Information



#### Site Plan



#### Floor Plan, Eastern Climate Controlled Suite 60,000±







#### Office Floor Plan, Western Suite





## CBRE

## Eastern Suite, Western Suite



## Western Suite, Climate Controlled











4401 E Hefner Rd | OKC, OK 73131



Contact Broker for Pricing

#### **Contact Us**

Jason Hammock, SIOR, CCIM

First Vice President +1 405 315 0725 jason.hammock@cbre.com Caitlin Mazaheri, SIOR, CCIM

Vice President +1 405 413 2315 caitlin.mazaheri@cbre.com Joe Summers

Associate +1 405 831 6851 joe.summers@cbre.com

© 2023 CBRE, Inc. All rights reserved. This information has been obtained from sources believed reliable, but has not been verified for accuracy or completeness. You should conduct a careful, independent investigation of the property and verify all information. Any reliance on this information is solely at your own risk. CBRE and the CBRE logo are service marks of CBRE, Inc. All other marks displayed on this document are the property of their respective owners, and the