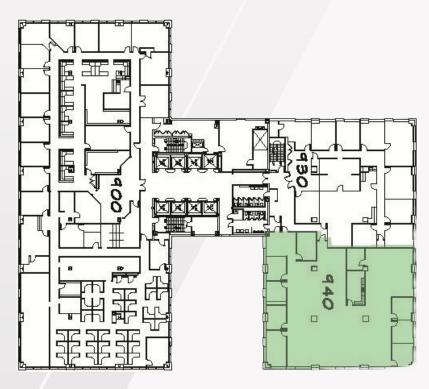

**

is a prestigious ± 521,802 SF, 15 story office tower built in 1959, renovated in 1999 and again in 2018, and is located just blocks from Tulsa's Inner Dispersal Loop and the Central Business District.

#### **BUILDING SIZE:** SF AVAILABLE FLOOR PLATE: LEASE RATE: SALE RATE: PARKING RATIO:

± 521,802 SF ± 166,288 SF ± 31,000 SF \$15.00 \$75.00/SF 2.32/1,000

CAR PARKS:

808 Surface 402 Covered











### FEATURES

Covered Executive Parking

Conference Center

On-Site Banking

Convenience Store & Deli

Secured Outdoor Patio

Fitness Center & Locker Rooms

Collaborative Meeting Space

Within Walking Distance Of The Ambassador Hotel, Chalkboard Restaurant, and DoubleShot Coffee Co.



COMMERCIAL OKLAHOMA











#### SUITE 750 ± **6,974 RSF**

SUITE 650 ± **13,530 RSF** 















上の

E

Ŀ











## TULSA CBD DISTRICTS



## **BOULDER TOWERS** PARKING OPTIONS



©2024 Cushman & Wakefield. All rights reserved. The information contained in this communication is strictly confidential. This information has been obtained from sources believed to be reliable but has not been verified. No warranty or representation, express or implied, is made as to the condition of the property (or properties) referenced herein or as to the accuracy or completeness of the information contained herein, and same is submitted subject to errors, omissions, change of price, rental or other conditions, withdrawal without notice, and to any special listing conditions imposed by the property owner(s). Any projections, opinions or estimates are subject to uncertainty and do not signify cur