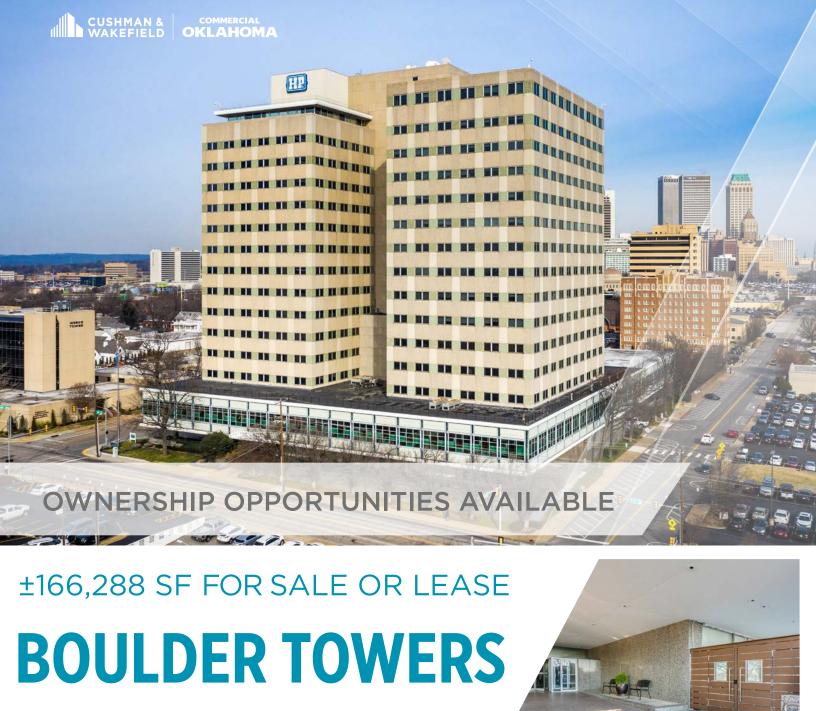

#### **BOULDER TOWERS**

is a prestigious ± 521,802 SF, 15 story office tower built in 1959, renovated in 1999 and again in 2018, and is located just blocks from Tulsa's Inner Dispersal Loop and the Central Business District.

#### **BUILDING SIZE:** SF AVAILABLE FLOOR PLATE: LEASE RATE: SALE RATE: PARKING RATIO:

± 521,802 SF ± 166,288 SF ± 31,000 SF \$15.00 \$75.00/SF 2.32/1,000

CAR PARKS:

808 Surface 402 Covered

### OWNERSHIP OPPORTUNITIES AVAILABLE

JARED ANDRESEN, SIOR President **+1 918 359 3522** 

jandresen@commercialoklahoma.com

FOR SALE OR LEASE

> SCOTT SCHLOTFELT Managing Director +1 918 359 3521

sschlotfelt@commercialoklahoma.com

### ± 166,288 SF

BRETT BEAVER

+1 918 488 8418