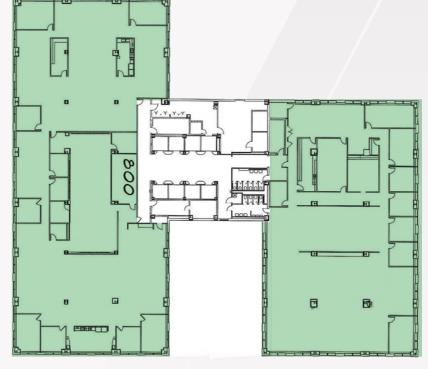

WERS**

is a prestigious ± 521,802 SF, 15 story office tower built in 1959, renovated in 1999 and again in 2018, and is located just blocks from Tulsa's Inner Dispersal Loop and the Central Business District.

#### **BUILDING SIZE:** SF AVAILABLE FLOOR PLATE: LEASE RATE: SALE RATE: PARKING RATIO:

± 521,802 SF ± 166,288 SF ± 31,000 SF \$15.00 \$75.00/SF 2.32/1,000

CAR PARKS:

808 Surface 402 Covered











### FEATURES

Covered Executive Parking

Conference Center

On-Site Banking

Convenience Store & Deli

Secured Outdoor Patio

Fitness Center & Locker Rooms

Collaborative Meeting Space

Within Walking Distance Of The Ambassador Hotel, Chalkboard Restaurant, and DoubleShot Coffee Co.



COMMERCIAL OKLAHOMA











#### SUITE 750 ± **6,974 RSF**

SUITE 650 ± **13,530 RSF** 















上の

E

Ŀ











## TULSA CBD DISTRICTS



## **BOULDER TOWERS** PARKING OPTIONS



©2024 Cushman & Wakefield. All rights reserved. The information contained in this communication is strictly confidential. This information has been obtained from sources believed to be reliable but has not been verified. No warranty or representation, express or implied, is made as to the condition of the property (or properties) referenced herein or as to the accuracy or completeness of the information contained herein, and same is submitted subject to errors, omissions, change of price, rental or other conditions, withdrawal without notice, and to any special listing conditions imposed by the property owner(s). Any projections, opinions or estimates are subject to uncertainty and do not signify