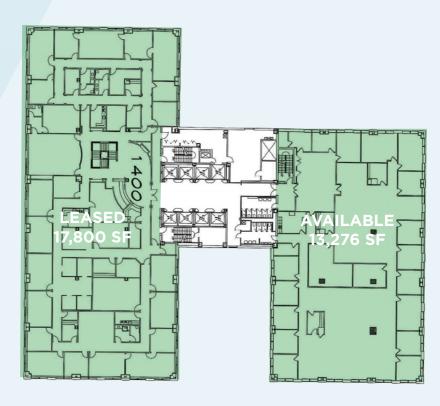

± 521,802 SF, 15 story office tower built in 1959, renovated in 1999 and again in 2018, and is located just blocks from Tulsa's Inner Dispersal Loop and the Central Business District.

#### **BUILDING SIZE:** SF AVAILABLE FLOOR PLATE: LEASE RATE: SALE RATE: PARKING RATIO:

± 521,802 SF ± 166,288 SF ± 31,000 SF \$15.00 \$75.00/SF 2.32/1,000

CAR PARKS:

808 Surface 402 Covered











### FEATURES

Covered Executive Parking

Conference Center

On-Site Banking

Convenience Store & Deli

Secured Outdoor Patio

Fitness Center & Locker Rooms

Collaborative Meeting Space

Within Walking Distance Of The Ambassador Hotel, Chalkboard Restaurant, and DoubleShot Coffee Co.



COMMERCIAL OKLAHOMA











#### SUITE 750 ± **6,974 RSF**

SUITE 650 ± **13,530 RSF** 















上の

E

Ŀ











## TULSA CBD DISTRICTS



## **BOULDER TOWERS** PARKING OPTIONS



©2024 Cushman & Wakefield. All rights reserved. The information contained in this communication is strictly confidential. This information has been obtained from sources believed to be reliable but has not been verified. No warranty or representation, express or implied, is made as to the condition of the property (or properties) referenced herein or as to the accuracy or completeness of the information contained herein, and same is submitted subject to errors, omissions, change of price, rental or other conditions, withdrawal without notice, and to any special listing conditions imposed by the property owner(s). Any projections, opinions or estimates are subject to uncertainty and do not signify current or future prope