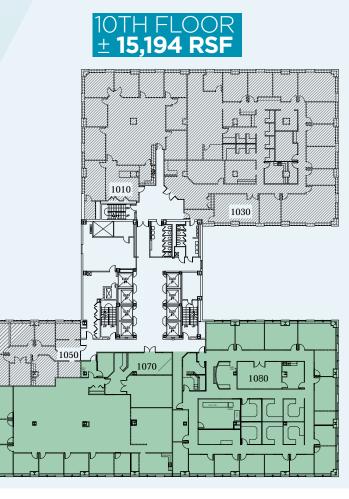

is a prestigious ± 521,802 SF, 15 story office tower built in 1959, renovated in 1999 and again in 2018, and is located just blocks from Tulsa's Inner Dispersal Loop and the Central Business District.

#### **BUILDING SIZE:** SF AVAILABLE FLOOR PLATE: LEASE RATE: SALE RATE: PARKING RATIO:

± 521,802 SF ± 166,288 SF ± 31,000 SF \$15.00 \$75.00/SF 2.32/1,000

CAR PARKS:

808 Surface 402 Covered











### FEATURES

Covered Executive Parking

Conference Center

On-Site Banking

Convenience Store & Deli

Secured Outdoor Patio

Fitness Center & Locker Rooms

Collaborative Meeting Space

Within Walking Distance Of The Ambassador Hotel, Chalkboard Restaurant, and DoubleShot Coffee Co.



COMMERCIAL OKLAHOMA











#### SUITE 750 ± **6,974 RSF**

SUITE 650 ± **13,530 RSF** 















上の

E

Ŀ











## TULSA CBD DISTRICTS



## **BOULDER TOWERS** PARKING OPTIONS



©2024 Cushman & Wakefield. All rights reserved. The information contained in this communication is strictly confidential. This information has been obtained from sources believed to be reliable but has not been verified. No warranty or representation, express or implied, is made as to the condition of the property (or properties) referenced herein or as to the accuracy or completeness of the information contained herein, and same is submitted subject to errors, omissions, change of price, rental or other conditions, withdrawal without notice, and to any special listing conditions imposed by the property owner(s). Any projections, opinions or estimates are subject to uncertainty and do not signify curre