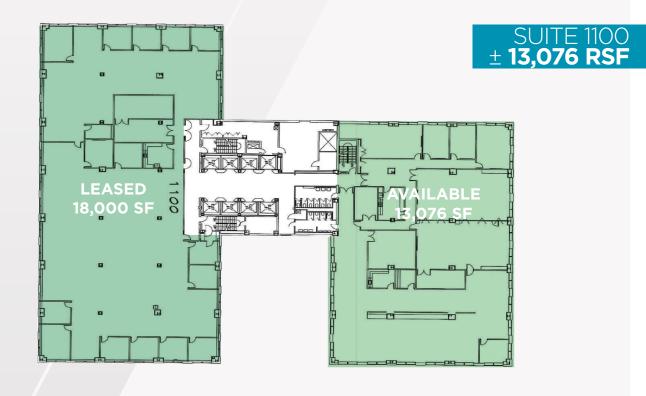

igious ± 521,802 SF, 15 story office tower built in 1959, renovated in 1999 and again in 2018, and is located just blocks from Tulsa's Inner Dispersal Loop and the Central Business District.

#### **BUILDING SIZE:** SF AVAILABLE FLOOR PLATE: LEASE RATE: SALE RATE: PARKING RATIO:

± 521,802 SF ± 166,288 SF ± 31,000 SF \$15.00 \$75.00/SF 2.32/1,000

CAR PARKS:

808 Surface 402 Covered











### FEATURES

Covered Executive Parking

Conference Center

On-Site Banking

Convenience Store & Deli

Secured Outdoor Patio

Fitness Center & Locker Rooms

Collaborative Meeting Space

Within Walking Distance Of The Ambassador Hotel, Chalkboard Restaurant, and DoubleShot Coffee Co.



COMMERCIAL OKLAHOMA











#### SUITE 750 ± **6,974 RSF**

SUITE 650 ± **13,530 RSF** 















上の

E

Ŀ











## TULSA CBD DISTRICTS



## **BOULDER TOWERS** PARKING OPTIONS



©2024 Cushman & Wakefield. All rights reserved. The information contained in this communication is strictly confidential. This information has been obtained from sources believed to be reliable but has not been verified. No warranty or representation, express or implied, is made as to the condition of the property (or properties) referenced herein or as to the accuracy or completeness of the information contained herein, and same is submitted subject to errors, omissions, change of price, rental or other conditions, withdrawal without notice, and to any special listing conditions imposed by the property owner(s). Any projections, opinions or estimates are subject to uncertainty and do not signify current or future