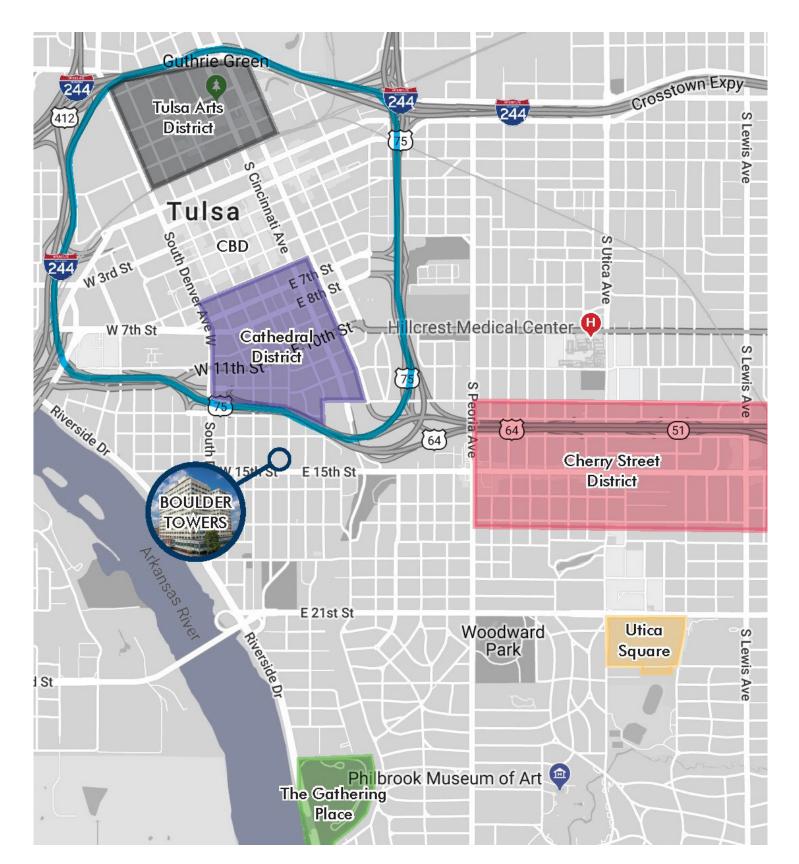

## TULSA CBD DISTRICTS

Within Walking Distance Of The Ambassador Hotel, Chalkboard Restaurant, and DoubleShot Coffee Co.

COMMERCIAL OKLAHOMA