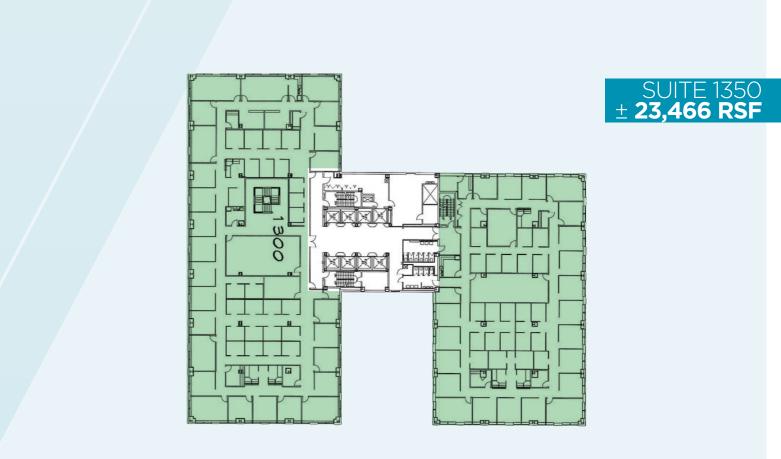

ious ± 521,802 SF, 15 story office tower built in 1959, renovated in 1999 and again in 2018, and is located just blocks from Tulsa's Inner Dispersal Loop and the Central Business District.

#### **BUILDING SIZE:** SF AVAILABLE FLOOR PLATE: LEASE RATE: SALE RATE: PARKING RATIO:

± 521,802 SF ± 166,288 SF ± 31,000 SF \$15.00 \$75.00/SF 2.32/1,000

CAR PARKS:

808 Surface 402 Covered











### FEATURES

Covered Executive Parking

Conference Center

On-Site Banking

Convenience Store & Deli

Secured Outdoor Patio

Fitness Center & Locker Rooms

Collaborative Meeting Space

Within Walking Distance Of The Ambassador Hotel, Chalkboard Restaurant, and DoubleShot Coffee Co.



COMMERCIAL OKLAHOMA











#### SUITE 750 ± **6,974 RSF**

SUITE 650 ± **13,530 RSF** 















上の

E

Ŀ











## TULSA CBD DISTRICTS



## **BOULDER TOWERS** PARKING OPTIONS



©2024 Cushman & Wakefield. All rights reserved. The information contained in this communication is strictly confidential. This information has been obtained from sources believed to be reliable but has not been verified. No warranty or representation, express or implied, is made as to the condition of the property (or properties) referenced herein or as to the accuracy or completeness of the information contained herein, and same is submitted subject to errors, omissions, change of price, rental or other conditions, withdrawal without notice, and to any special listing conditions imposed by the property owner(s). Any projections, opinions or estimates are subject to uncertainty and do not signify current or future p