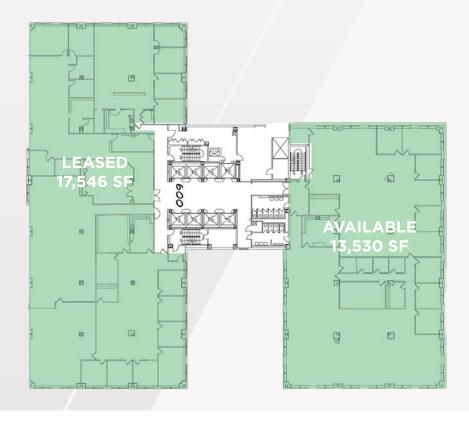

LDER AVE

TULSA, OK 74119



### DISTINCTLY DOWNTOWN

#### **BOULDER TOWERS**

is a prestigious ± 521,802 SF, 15 story office tower built in 1959, renovated in 1999 and again in 2018, and is located just blocks from Tulsa's Inner Dispersal Loop and the Central Business District.

#### **BUILDING SIZE:** SF AVAILABLE FLOOR PLATE: LEASE RATE: SALE RATE: PARKING RATIO:

± 521,802 SF ± 166,288 SF ± 31,000 SF \$15.00 \$75.00/SF 2.32/1,000

CAR PARKS:

808 Surface 402 Covered











### FEATURES

Covered Executive Parking

Conference Center

On-Site Banking

Convenience Store & Deli

Secured Outdoor Patio

Fitness Center & Locker Rooms

Collaborative Meeting Space

Within Walking Distance Of The Ambassador Hotel, Chalkboard Restaurant, and DoubleShot Coffee Co.



COMMERCIAL OKLAHOMA











#### SUITE 750 ± **6,974 RSF**

SUITE 650 ± **13,530 RSF** 















上の

E

Ŀ











## TULSA CBD DISTRICTS



## **BOULDER TOWERS** PARKING OPTIONS



©2024 Cushman & Wakefield. All rights reserved. The information contained in this communication is strictly confidential. This information has been obtained from sources believed to be reliable but has not been verified. No warranty or representation, express or implied, is made as to the condition of the property (or properties) referenced herein or as to the accuracy or completeness of the information contained herein, and same is submitted subject to errors, omissions, change of price, rental or other conditions, withdrawal without notice, and to any special listing conditions imposed by the property owner(s). Any projectio