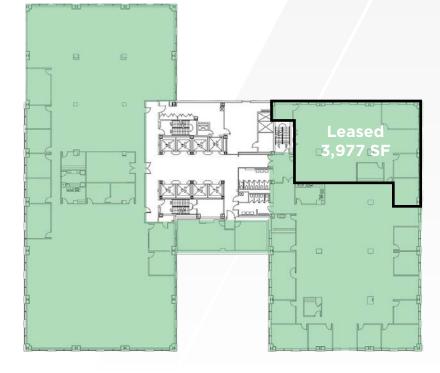

OULDER AVE

TULSA, OK 74119



### DISTINCTLY DOWNTOWN

#### **BOULDER TOWERS**

is a prestigious ± 521,802 SF, 15 story office tower built in 1959, renovated in 1999 and again in 2018, and is located just blocks from Tulsa's Inner Dispersal Loop and the Central Business District.

#### **BUILDING SIZE:** SF AVAILABLE FLOOR PLATE: LEASE RATE: SALE RATE: PARKING RATIO:

± 521,802 SF ± 166,288 SF ± 31,000 SF \$15.00 \$75.00/SF 2.32/1,000

CAR PARKS:

808 Surface 402 Covered











### FEATURES

Covered Executive Parking

Conference Center

On-Site Banking

Convenience Store & Deli

Secured Outdoor Patio

Fitness Center & Locker Rooms

Collaborative Meeting Space

Within Walking Distance Of The Ambassador Hotel, Chalkboard Restaurant, and DoubleShot Coffee Co.



COMMERCIAL OKLAHOMA











#### SUITE 750 ± **6,974 RSF**

SUITE 650 ± **13,530 RSF** 















上の

E

Ŀ











## TULSA CBD DISTRICTS



## **BOULDER TOWERS** PARKING OPTIONS



©2024 Cushman & Wakefield. All rights reserved. The information contained in this communication is strictly confidential. This information has been obtained from sources believed to be reliable but has not been verified. No warranty or representation, express or implied, is made as to the condition of the property (or properties) referenced herein or as to the accuracy or completeness of the information contained herein, and same is submitted subject to errors, omissions, change of price, rental or other conditions, withdrawal without notice, and to any special listing conditions imposed by the property owner(s). Any project