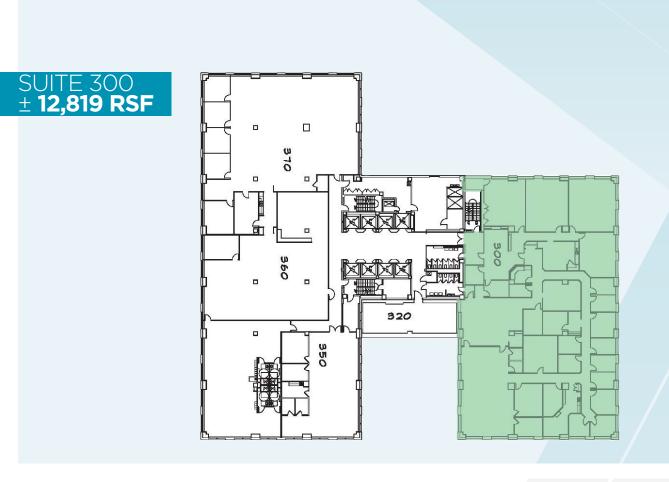

TH BOULDER AVE

TULSA, OK 74119



### DISTINCTLY DOWNTOWN

#### **BOULDER TOWERS**

is a prestigious ± 521,802 SF, 15 story office tower built in 1959, renovated in 1999 and again in 2018, and is located just blocks from Tulsa's Inner Dispersal Loop and the Central Business District.

#### **BUILDING SIZE:** SF AVAILABLE FLOOR PLATE: LEASE RATE: SALE RATE: PARKING RATIO:

± 521,802 SF ± 166,288 SF ± 31,000 SF \$15.00 \$75.00/SF 2.32/1,000

CAR PARKS:

808 Surface 402 Covered











### FEATURES

Covered Executive Parking

Conference Center

On-Site Banking

Convenience Store & Deli

Secured Outdoor Patio

Fitness Center & Locker Rooms

Collaborative Meeting Space

Within Walking Distance Of The Ambassador Hotel, Chalkboard Restaurant, and DoubleShot Coffee Co.



COMMERCIAL OKLAHOMA











#### SUITE 750 ± **6,974 RSF**

SUITE 650 ± **13,530 RSF** 















上の

E

Ŀ











## TULSA CBD DISTRICTS



## **BOULDER TOWERS** PARKING OPTIONS



©2024 Cushman & Wakefield. All rights reserved. The information contained in this communication is strictly confidential. This information has been obtained from sources believed to be reliable but has not been verified. No warranty or representation, express or implied, is made as to the condition of the property (or properties) referenced herein or as to the accuracy or completeness of the information contained herein, and same is submitted subject to errors, omissions, change of price, rental or other conditions, withdrawal without notice, and to any special listing conditions imposed by the property owner(s). Any pro