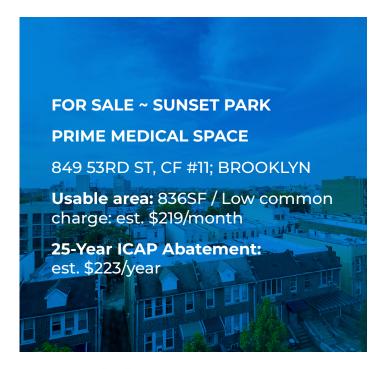

## Modern Medical Oasis Awaits at 849 53rd St, CF#11

This brand-new medical condominium in the heart of Sunset Park offers the perfect blend of functionality, affordability, and stunning aesthetics.

## Features:

- 836 Square Feet of Usable Space: Ample room to create your ideal medical practice layout.
- ✓ Low Common Charges (estimated \$219/month): Enjoy a budget-friendly monthly expense.
- 25-Year ICAP Tax Abatement (estimated \$223/ year): Significant tax savings for the next 25 years.
- Prime Sunset Park Location: Located at 849 53rd St, CF#11, Brooklyn, NY.