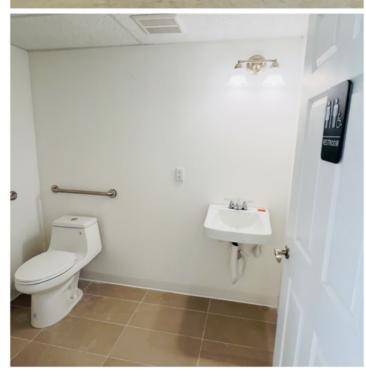

- Floor-to-Ceiling Windows: Bathe your space in natural light and enjoy expansive open views.
- ☑ Bright and Open Floorplan: Create a welcoming and comfortable environment for patients and staff.
- ✓ **Individually Controlled HVAC:** Maintain a comfortable temperature for everyone.
- Close to Subway and Shopping: Conveniently located near public transportation and essential amenities.