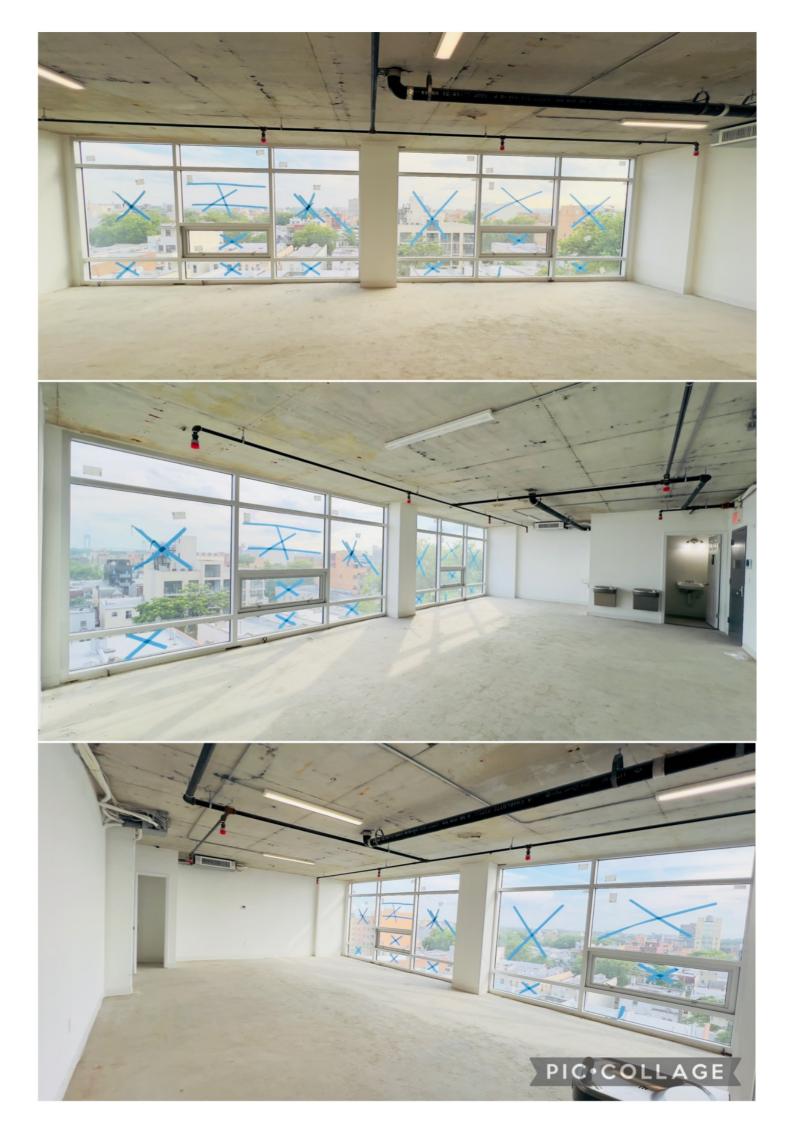

## Features:

- 836 Square Feet of Usable Space: Ample room to create your ideal medical practice layout.
- ✓ Low Common Charges (estimated \$219/month): Enjoy a budget-friendly monthly expense.
- 25-Year ICAP Tax Abatement (estimated \$223/ year): Significant tax savings for the next 25 years.
- Prime Sunset Park Location: Located at 849 53rd St, CF#11, Brooklyn, NY.

- Floor-to-Ceiling Windows: Bathe your space in natural light and enjoy expansive open views.
- ☑ Bright and Open Floorplan: Create a welcoming and comfortable environment for patients and staff.
- ✓ **Individually Controlled HVAC:** Maintain a comfortable temperature for everyone.
- Close to Subway and Shopping: Conveniently located near public transportation and essential amenities.

27'-10"

AMBULATORY TREATMENT/
DIAGNOSTIC HEALTHCARE FACILITY

37'-0"

Pre-purchase Your Dream Practice Space: Seize this chance to pre-own your ideal medical space with a future closing. Gain the advantage of potentially lower interest rates next year and use your current rent payments to reduce your purchase cost. **Don't miss out!** 

## UNIT CF-11

AMBULATORY TREATMENT/
DIAGNOSTIC HEALTHCARE FACILITY

APPROX. FL. AREA: 836.0 S.F.

LEGEND: COMMON ELEMENT

LIMITED COMMON ELEMENT

All dimensions are approximate and are subject to normal construction variances and tolerances. Sponsor reserves the right to make changes due to unforseen conditions in accordance with the offering.