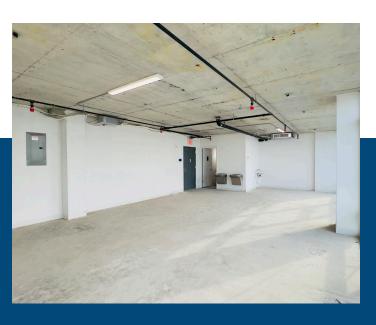

## Modern Medical Oasis Awaits at 849 53rd St, CF#11

This brand-new medical condominium in the heart of Sunset Park offers the perfect blend of functionality, affordability, and stunning aesthetics.

## Features:

- 836 Square Feet of Usable Space: Ample room to create your ideal medical practice layout.
- ✓ Low Common Charges (estimated \$219/month): Enjoy a budget-friendly monthly expense.
- 25-Year ICAP Tax Abatement (estimated \$223/ year): Significant tax savings for the next 25 years.
- Prime Sunset Park Location: Located at 849 53rd St, CF#11, Brooklyn, NY.

- Floor-to-Ceiling Windows: Bathe your space in natural light and enjoy expansive open views.
- ☑ Bright and Open Floorplan: Create a welcoming and comfortable environment for patients and staff.
- ✓ **Individually Controlled HVAC:** Maintain a comfortable temperature for everyone.
- Close to Subway and Shopping: Conveniently located near public transportation and essential amenities.