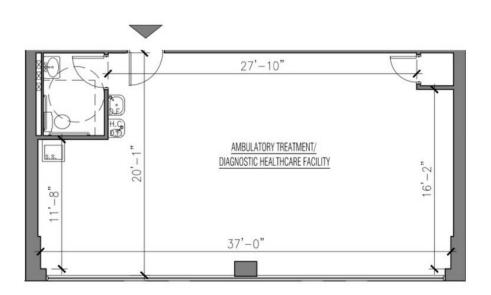

27'-10"

AMBULATORY TREATMENT/
DIAGNOSTIC HEALTHCARE FACILITY

37'-0"

Pre-purchase Your Dream Practice Space: Seize this chance to pre-own your ideal medical space with a future closing. Gain the advantage of potentially lower interest rates next year and use your current rent payments to reduce your purchase cost. **Don't miss out!** 

## UNIT CF-11

AMBULATORY TREATMENT/
DIAGNOSTIC HEALTHCARE FACILITY

APPROX. FL. AREA: 836.0 S.F.

LEGEND: COMMON ELEMENT

LIMITED COMMON ELEMENT

All dimensions are approximate and are subject to normal construction variances and tolerances. Sponsor reserves the right to make changes due to unforseen conditions in accordance with the offering.