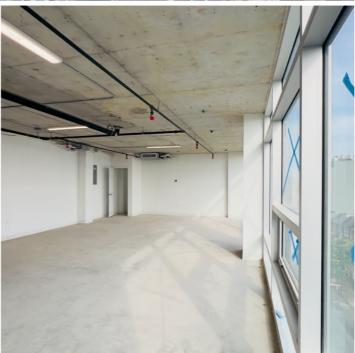

## Features:

- 836 Square Feet of Usable Space: Ample room to create your ideal medical practice layout.
- ✓ Low Common Charges (estimated \$219/month): Enjoy a budget-friendly monthly expense.
- 25-Year ICAP Tax Abatement (estimated \$223/ year): Significant tax savings for the next 25 years.
- Prime Sunset Park Location: Located at 849 53rd St, CF#11, Brooklyn, NY.

- Floor-to-Ceiling Windows: Bathe your space in natural light and enjoy expansive open views.
- ☑ Bright and Open Floorplan: Create a welcoming and comfortable environment for patients and staff.
- ✓ **Individually Controlled HVAC:** Maintain a comfortable temperature for everyone.
- Close to Subway and Shopping: Conveniently located near public transportation and essential amenities.