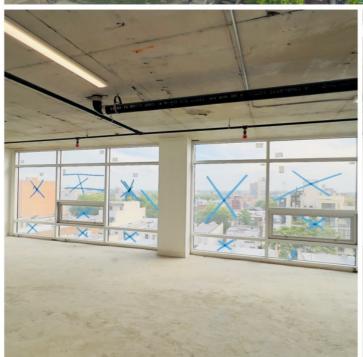

- Floor-to-Ceiling Windows: Bathe your space in natural light and enjoy expansive open views.
- ☑ Bright and Open Floorplan: Create a welcoming and comfortable environment for patients and staff.
- ✓ **Individually Controlled HVAC:** Maintain a comfortable temperature for everyone.
- Close to Subway and Shopping: Conveniently located near public transportation and essential amenities.