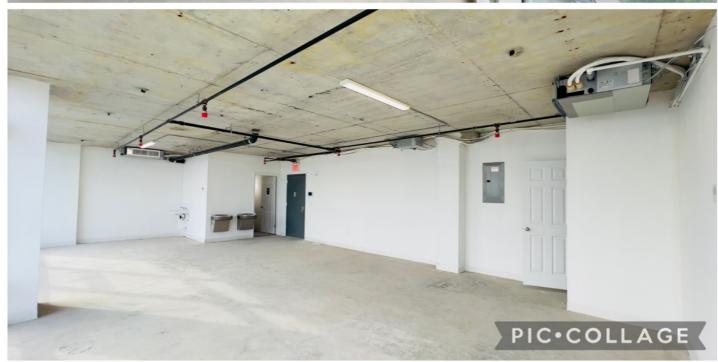

## Features:

- 836 Square Feet of Usable Space: Ample room to create your ideal medical practice layout.
- ✓ Low Common Charges (estimated \$219/month): Enjoy a budget-friendly monthly expense.
- 25-Year ICAP Tax Abatement (estimated \$223/ year): Significant tax savings for the next 25 years.
- Prime Sunset Park Location: Located at 849 53rd St, CF#11, Brooklyn, NY.

- Floor-to-Ceiling Windows: Bathe your space in natural light and enjoy expansive open views.
- ☑ Bright and Open Floorplan: Create a welcoming and comfortable environment for patients and staff.
- ✓ **Individually Controlled HVAC:** Maintain a comfortable temperature for everyone.
- Close to Subway and Shopping: Conveniently located near public transportation and essential amenities.