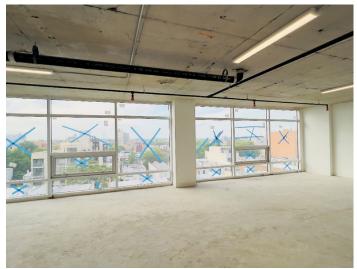

- Floor-to-Ceiling Windows: Bathe your space in natural light and enjoy expansive open views.
- ☑ Bright and Open Floorplan: Create a welcoming and comfortable environment for patients and staff.
- ✓ **Individually Controlled HVAC:** Maintain a comfortable temperature for everyone.
- Close to Subway and Shopping: Conveniently located near public transportation and essential amenities.