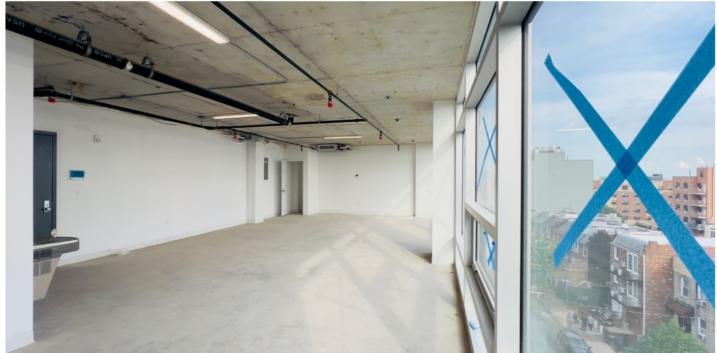

- Floor-to-Ceiling Windows: Bathe your space in natural light and enjoy expansive open views.
- ☑ Bright and Open Floorplan: Create a welcoming and comfortable environment for patients and staff.
- ✓ **Individually Controlled HVAC:** Maintain a comfortable temperature for everyone.
- Close to Subway and Shopping: Conveniently located near public transportation and essential amenities.