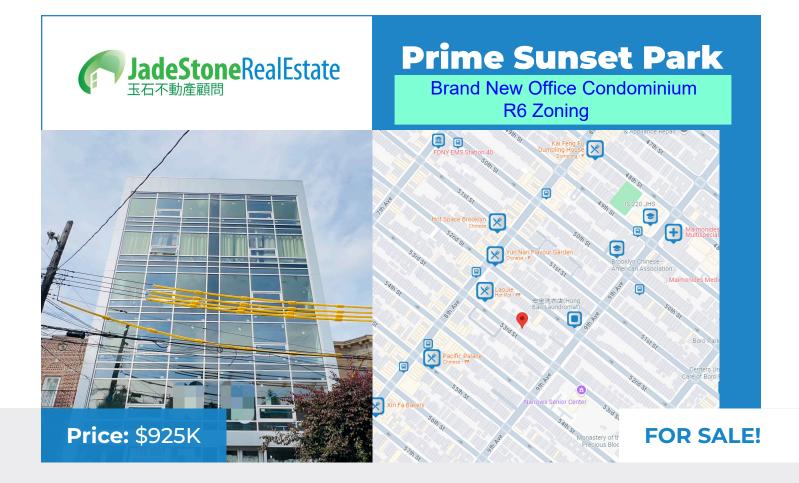

## Modern Medical Oasis Awaits at 849 53rd St, CF#11

This brand-new medical condominium in the heart of Sunset Park offers the perfect blend of functionality, affordability, and stunning aesthetics.

## Features:

- 836 Square Feet of Usable Space: Ample room to create your ideal medical practice layout.
- ✓ Low Common Charges (estimated \$219/month): Enjoy a budget-friendly monthly expense.
- 25-Year ICAP Tax Abatement (estimated \$223/ year): Significant tax savings for the next 25 years.
- Prime Sunset Park Location: Located at 849 53rd St, CF#11, Brooklyn, NY.

- Floor-to-Ceiling Windows: Bathe your space in natural light and enjoy expansive open views.
- ☑ Bright and Open Floorplan: Create a welcoming and comfortable environment for patients and staff.
- ✓ **Individually Controlled HVAC:** Maintain a comfortable temperature for everyone.
- Close to Subway and Shopping: Conveniently located near public transportation and essential amenities.