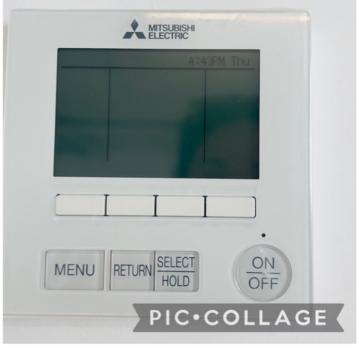

- Floor-to-Ceiling Windows: Bathe your space in natural light and enjoy expansive open views.
- ☑ Bright and Open Floorplan: Create a welcoming and comfortable environment for patients and staff.
- ✓ **Individually Controlled HVAC:** Maintain a comfortable temperature for everyone.
- Close to Subway and Shopping: Conveniently located near public transportation and essential amenities.