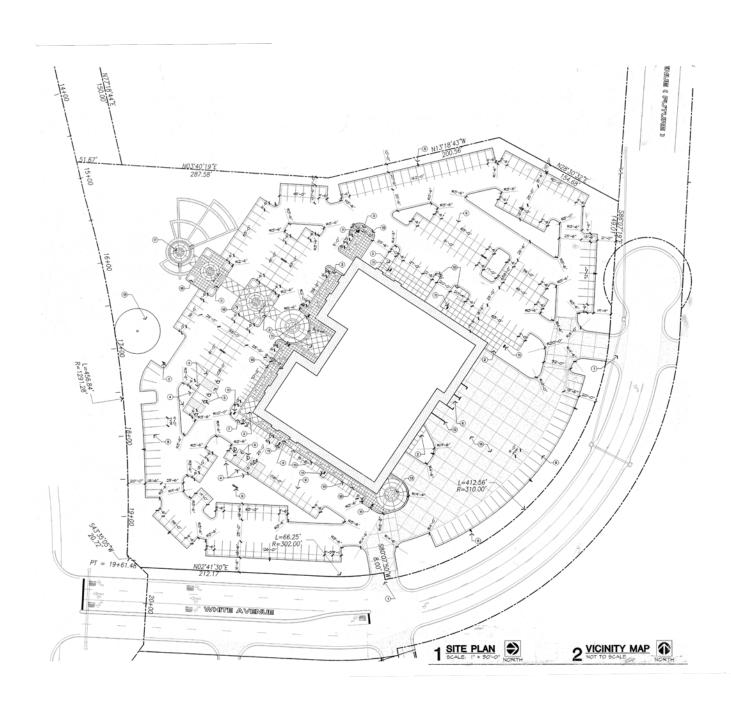

lity for Sale or Lease

5900 MO-150 HIGHWAY, GRANDVIEW, MISSOURI



NEWMARK ZIMMER Mark C. Long, SIOR, CCIM, CRE, LEED AP
President and Chief Executive Officer
t 816-512-1011
mlong@nzimmer.com

Seamus M. McLaughlin Director t 816-268-4223 smclaughlin@nzimmer.com

#### 5900 MO-150 HIGHWAY, GRANDVIEW, MISSOURI

#### Highlights

Rare opportunity to acquire well-maintained multi-use facility

49,420 (±) sf building

Excellent location at MO-150 Highway and I-49

Great access from Leawood to Lee's Summit

Multiple future uses

One dock-high loading door

Six drive-in doors

Power: 1,200 amps, 277/480 volt

Trench drains in place

Exhaust system in service area

No Kansas City Missouri earnings tax

Lease rate \$10.50/sf, NNN

Sale price \$6,950,000



# **Property Location**



#### Site Plan



#### Floor Plan - Main Floor



#### Floor Plan - Mezzanine











































## Multi-Use Facility for Sale or Lease

5900 MO-150 HIGHWAY, GRANDVIEW, MISSOURI

 ${\bf Mark~C.~Long,~SIOR,~CCIM,~CRE,~LEED~AP}$ 

President and Chief Executive Officer t 816-512-1011 mlong@nzimmer.com Seamus M. McLaughlin

Director t 816-268-4223 smclaughlin@nzimmer.com

1220 Washington Street Suite 300 Kansas City, MO 64105

nmrkzimmer.com



The information contained herein has been obtained from sources deemed reliable but has not been verified and no guarantee, warranty or representation, either express or implied, is made with respect to such information. Terms of sale or lease and availability are subject to change or withdrawal without notice.