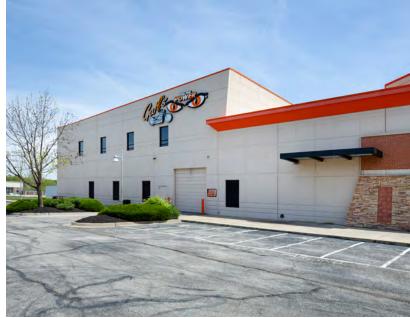

#### 5900 MO-150 HIGHWAY, GRANDVIEW, MISSOURI

#### Highlights

Rare opportunity to acquire well-maintained multi-use facility

49,420 (±) sf building

Excellent location at MO-150 Highway and I-49

Great access from Leawood to Lee's Summit

Multiple future uses

One dock-high loading door

Six drive-in doors

Power: 1,200 amps, 277/480 volt

Trench drains in place

Exhaust system in service area

No Kansas City Missouri earnings tax

Lease rate \$10.50/sf, NNN

Sale price \$6,950,000