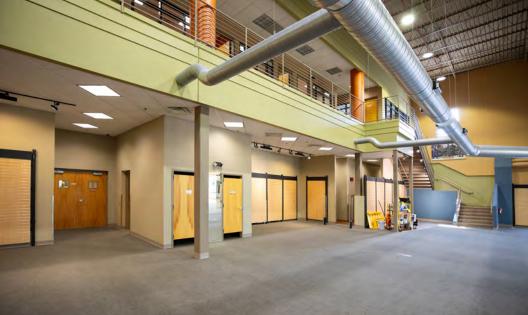

#### Highlights

Rare opportunity to acquire well-maintained multi-use facility

49,420 (±) sf building

Excellent location at MO-150 Highway and I-49

Great access from Leawood to Lee's Summit

Multiple future uses

One dock-high loading door

Six drive-in doors

Power: 1,200 amps, 277/480 volt

Trench drains in place

Exhaust system in service area

No Kansas City Missouri earnings tax

Lease rate \$10.50/sf, NNN

Sale price \$6,950,000