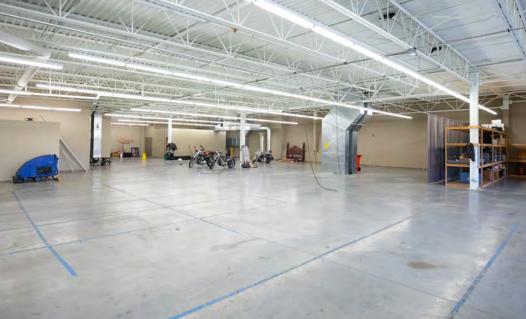

#### Highlights

Rare opportunity to acquire well-maintained multi-use facility

49,420 (±) sf building

Excellent location at MO-150 Highway and I-49

Great access from Leawood to Lee's Summit

Multiple future uses

One dock-high loading door

Six drive-in doors

Power: 1,200 amps, 277/480 volt

Trench drains in place

Exhaust system in service area

No Kansas City Missouri earnings tax

Lease rate \$10.50/sf, NNN

Sale price \$6,950,000