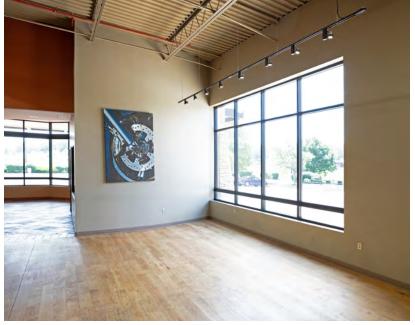

#### Highlights

Rare opportunity to acquire well-maintained multi-use facility

49,420 (±) sf building

Excellent location at MO-150 Highway and I-49

Great access from Leawood to Lee's Summit

Multiple future uses

One dock-high loading door

Six drive-in doors

Power: 1,200 amps, 277/480 volt

Trench drains in place

Exhaust system in service area

No Kansas City Missouri earnings tax

Lease rate \$10.50/sf, NNN

Sale price \$6,950,000