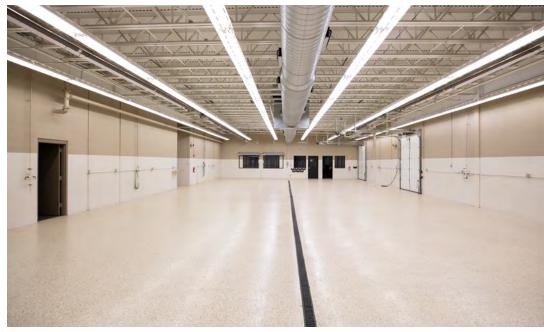

#### Highlights

Rare opportunity to acquire well-maintained multi-use facility

49,420 (±) sf building

Excellent location at MO-150 Highway and I-49

Great access from Leawood to Lee's Summit

Multiple future uses

One dock-high loading door

Six drive-in doors

Power: 1,200 amps, 277/480 volt

Trench drains in place

Exhaust system in service area

No Kansas City Missouri earnings tax

Lease rate \$10.50/sf, NNN

Sale price \$6,950,000