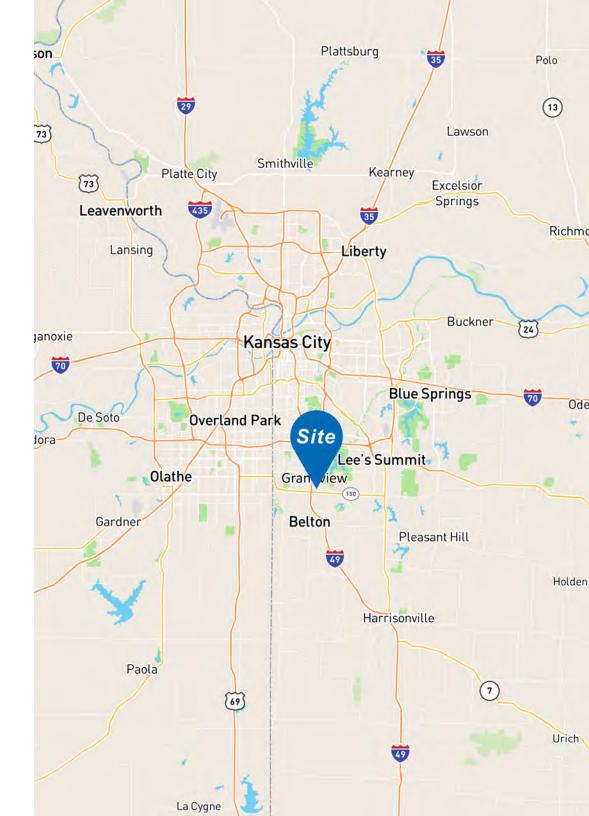

# Multi-Use Facility for Sale or Lease

5900 MO-150 HIGHWAY, GRANDVIEW, MISSOURI



NEWMARK ZIMMER Mark C. Long, SIOR, CCIM, CRE, LEED AP
President and Chief Executive Officer
t 816-512-1011
mlong@nzimmer.com

Seamus M. McLaughlin Director t 816-268-4223 smclaughlin@nzimmer.com

#### 5900 MO-150 HIGHWAY, GRANDVIEW, MISSOURI

#### Highlights

Rare opportunity to acquire well-maintained multi-use facility

49,420 (±) sf building

Excellent location at MO-150 Highway and I-49

Great access from Leawood to Lee's Summit

Multiple future uses

One dock-high loading door

Six drive-in doors

Power: 1,200 amps, 277/480 volt

Trench drains in place

Exhaust system in service area

No Kansas City Missouri earnings tax

Lease rate \$10.50/sf, NNN

Sale price \$6,950,000



# **Property Location**



#### Site Plan



#### Floor Plan - Main Floor



#### Floor Plan - Mezzanine











































## Multi-Use Facility for Sale or Lease

5900 MO-150 HIGHWAY, GRANDVIEW, MISSOURI

 ${\bf Mark~C.~Long,~SIOR,~CCIM,~CRE,~LEED~AP}$ 

President and Chief Executive Officer t 816-512-1011 mlong@nzimmer.com Seamus M. McLaughlin

Director t 816-268-4223 smclaughlin@nzimmer.com

1220 Washington Street Suite 300 Kansas City, MO 64105

nmrkzimmer.com



The information contained herein has been obtained from sources deemed reliable but has not been verified and no guarantee, warranty or representation, either express or implied, is made with respect to such information. Terms of sale or lease and availability are subject to change or withdrawal with