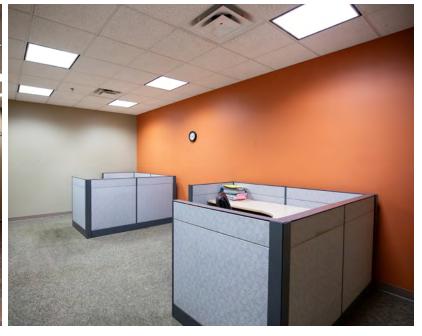

#### Highlights

Rare opportunity to acquire well-maintained multi-use facility

49,420 (±) sf building

Excellent location at MO-150 Highway and I-49

Great access from Leawood to Lee's Summit

Multiple future uses

One dock-high loading door

Six drive-in doors

Power: 1,200 amps, 277/480 volt

Trench drains in place

Exhaust system in service area

No Kansas City Missouri earnings tax

Lease rate \$10.50/sf, NNN

Sale price \$6,950,000