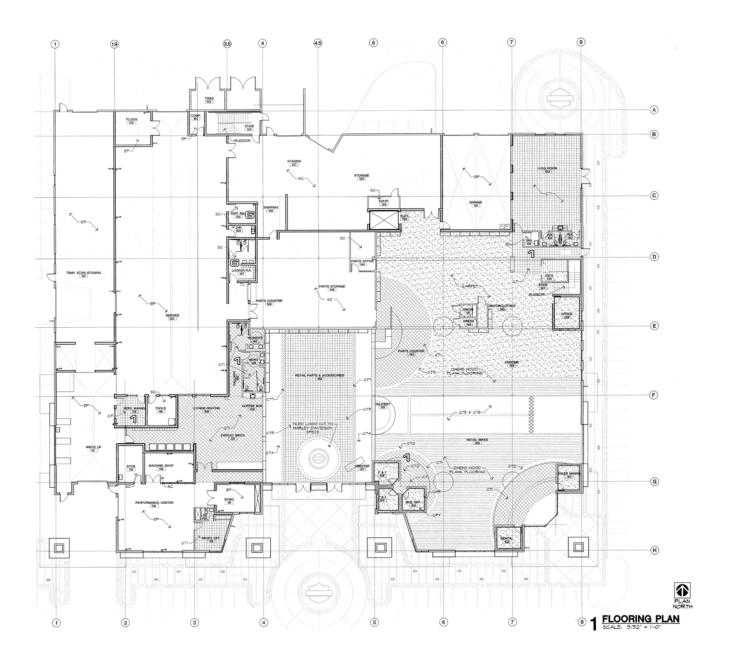

150 HIGHWAY, GRANDVIEW, MISSOURI



NEWMARK ZIMMER Mark C. Long, SIOR, CCIM, CRE, LEED AP
President and Chief Executive Officer
t 816-512-1011
mlong@nzimmer.com

Seamus M. McLaughlin Director t 816-268-4223 smclaughlin@nzimmer.com

#### 5900 MO-150 HIGHWAY, GRANDVIEW, MISSOURI

#### Highlights

Rare opportunity to acquire well-maintained multi-use facility

49,420 (±) sf building

Excellent location at MO-150 Highway and I-49

Great access from Leawood to Lee's Summit

Multiple future uses

One dock-high loading door

Six drive-in doors

Power: 1,200 amps, 277/480 volt

Trench drains in place

Exhaust system in service area

No Kansas City Missouri earnings tax

Lease rate \$10.50/sf, NNN

Sale price \$6,950,000



# **Property Location**



#### Site Plan



#### Floor Plan - Main Floor



#### Floor Plan - Mezzanine











































## Multi-Use Facility for Sale or Lease

5900 MO-150 HIGHWAY, GRANDVIEW, MISSOURI

 ${\bf Mark~C.~Long,~SIOR,~CCIM,~CRE,~LEED~AP}$ 

President and Chief Executive Officer t 816-512-1011 mlong@nzimmer.com Seamus M. McLaughlin

Director t 816-268-4223 smclaughlin@nzimmer.com

1220 Washington Street Suite 300 Kansas City, MO 64105

nmrkzimmer.com



The information contained herein has been obtained from sources deemed reliable but has not been verified and no guarantee, warranty or representation, either express or implied, is made with respect to such information. Terms of sale or lease and availability are subject to change or withdrawal without notice.