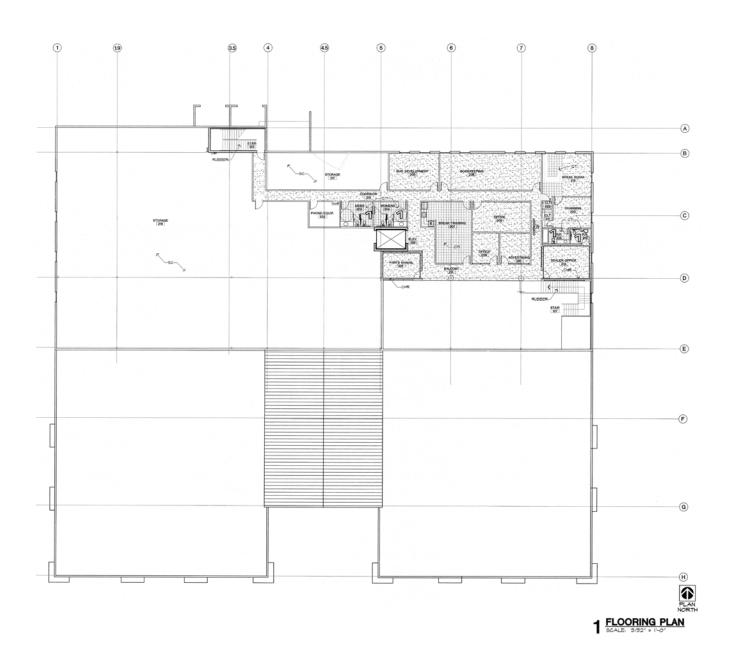

I



NEWMARK ZIMMER Mark C. Long, SIOR, CCIM, CRE, LEED AP
President and Chief Executive Officer
t 816-512-1011
mlong@nzimmer.com

Seamus M. McLaughlin Director t 816-268-4223 smclaughlin@nzimmer.com

#### 5900 MO-150 HIGHWAY, GRANDVIEW, MISSOURI

#### Highlights

Rare opportunity to acquire well-maintained multi-use facility

49,420 (±) sf building

Excellent location at MO-150 Highway and I-49

Great access from Leawood to Lee's Summit

Multiple future uses

One dock-high loading door

Six drive-in doors

Power: 1,200 amps, 277/480 volt

Trench drains in place

Exhaust system in service area

No Kansas City Missouri earnings tax

Lease rate \$10.50/sf, NNN

Sale price \$6,950,000



# **Property Location**



#### Site Plan



#### Floor Plan - Main Floor



#### Floor Plan - Mezzanine











































## Multi-Use Facility for Sale or Lease

5900 MO-150 HIGHWAY, GRANDVIEW, MISSOURI

 ${\bf Mark~C.~Long,~SIOR,~CCIM,~CRE,~LEED~AP}$ 

President and Chief Executive Officer t 816-512-1011 mlong@nzimmer.com Seamus M. McLaughlin

Director t 816-268-4223 smclaughlin@nzimmer.com

1220 Washington Street Suite 300 Kansas City, MO 64105

nmrkzimmer.com



The information contained herein has been obtained from sources deemed reliable but has not been verified and no guarantee, warranty or representation, either express or implied, is made with respect to such information. Terms of sale or lease and availability are subject to change or withdrawal without notice.