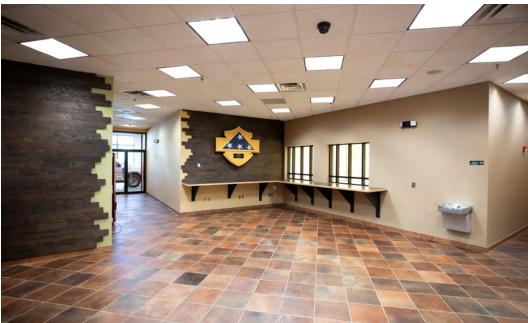

#### Highlights

Rare opportunity to acquire well-maintained multi-use facility

49,420 (±) sf building

Excellent location at MO-150 Highway and I-49

Great access from Leawood to Lee's Summit

Multiple future uses

One dock-high loading door

Six drive-in doors

Power: 1,200 amps, 277/480 volt

Trench drains in place

Exhaust system in service area

No Kansas City Missouri earnings tax

Lease rate \$10.50/sf, NNN

Sale price \$6,950,000