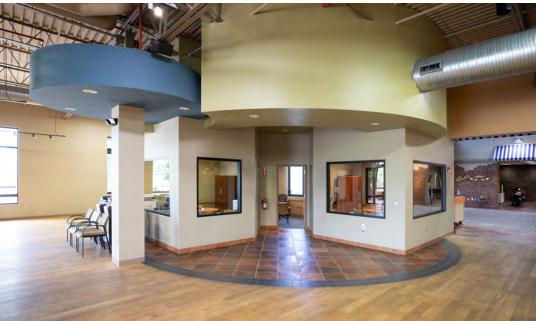

#### Highlights

Rare opportunity to acquire well-maintained multi-use facility

49,420 (±) sf building

Excellent location at MO-150 Highway and I-49

Great access from Leawood to Lee's Summit

Multiple future uses

One dock-high loading door

Six drive-in doors

Power: 1,200 amps, 277/480 volt

Trench drains in place

Exhaust system in service area

No Kansas City Missouri earnings tax

Lease rate \$10.50/sf, NNN

Sale price \$6,950,000