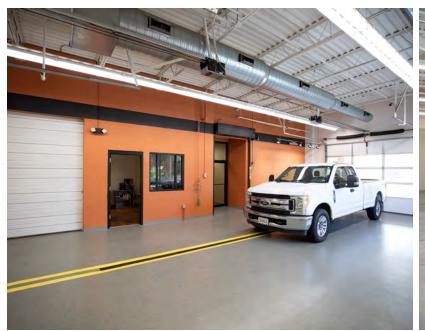

#### Highlights

Rare opportunity to acquire well-maintained multi-use facility

49,420 (±) sf building

Excellent location at MO-150 Highway and I-49

Great access from Leawood to Lee's Summit

Multiple future uses

One dock-high loading door

Six drive-in doors

Power: 1,200 amps, 277/480 volt

Trench drains in place

Exhaust system in service area

No Kansas City Missouri earnings tax

Lease rate \$10.50/sf, NNN

Sale price \$6,950,000