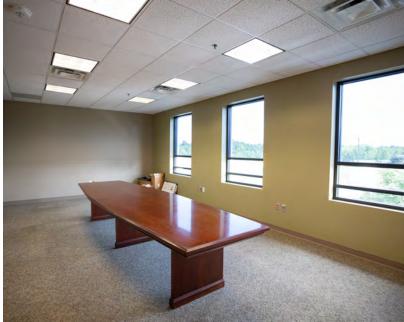

#### Highlights

Rare opportunity to acquire well-maintained multi-use facility

49,420 (±) sf building

Excellent location at MO-150 Highway and I-49

Great access from Leawood to Lee's Summit

Multiple future uses

One dock-high loading door

Six drive-in doors

Power: 1,200 amps, 277/480 volt

Trench drains in place

Exhaust system in service area

No Kansas City Missouri earnings tax

Lease rate \$10.50/sf, NNN

Sale price \$6,950,000