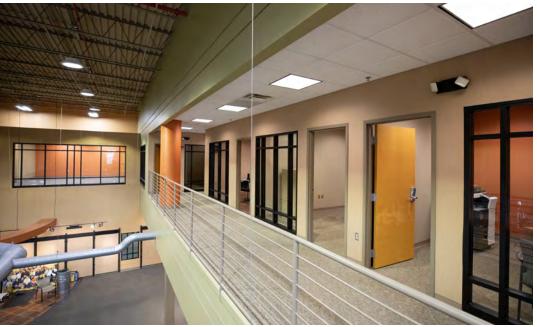

#### Highlights

Rare opportunity to acquire well-maintained multi-use facility

49,420 (±) sf building

Excellent location at MO-150 Highway and I-49

Great access from Leawood to Lee's Summit

Multiple future uses

One dock-high loading door

Six drive-in doors

Power: 1,200 amps, 277/480 volt

Trench drains in place

Exhaust system in service area

No Kansas City Missouri earnings tax

Lease rate \$10.50/sf, NNN

Sale price \$6,950,000