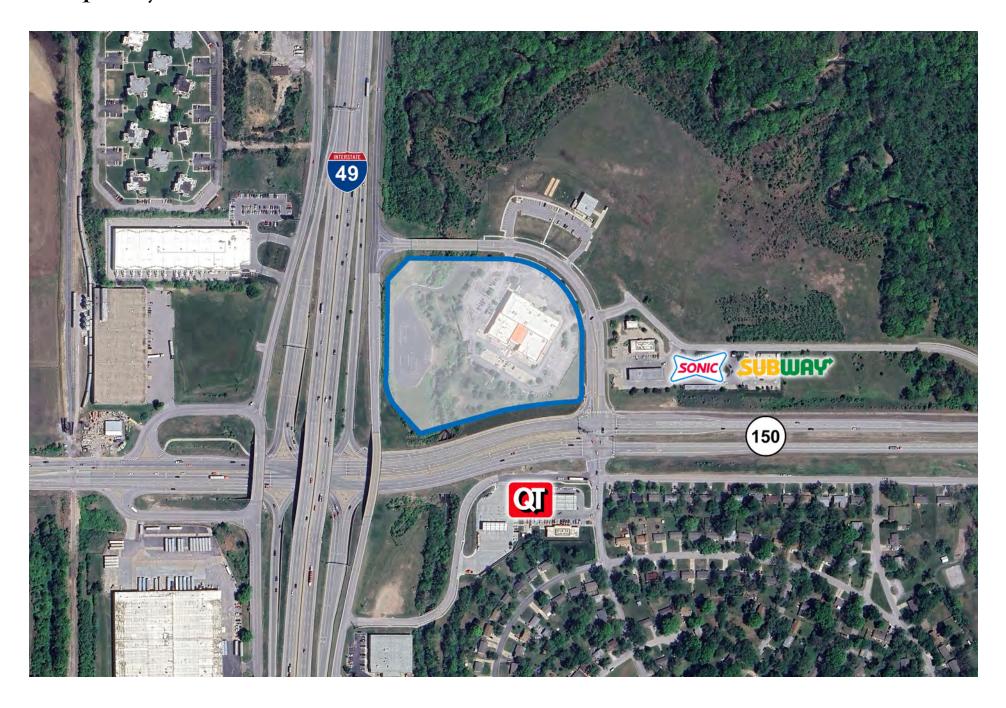

# Multi-Use Facility for Sale or Lease

5900 MO-150 HIGHWAY, GRANDVIEW, MISSOURI



NEWMARK ZIMMER Mark C. Long, SIOR, CCIM, CRE, LEED AP
President and Chief Executive Officer
t 816-512-1011
mlong@nzimmer.com

Seamus M. McLaughlin Director t 816-268-4223 smclaughlin@nzimmer.com

#### 5900 MO-150 HIGHWAY, GRANDVIEW, MISSOURI

#### Highlights

Rare opportunity to acquire well-maintained multi-use facility

49,420 (±) sf building

Excellent location at MO-150 Highway and I-49

Great access from Leawood to Lee's Summit

Multiple future uses

One dock-high loading door

Six drive-in doors

Power: 1,200 amps, 277/480 volt

Trench drains in place

Exhaust system in service area

No Kansas City Missouri earnings tax

Lease rate \$10.50/sf, NNN

Sale price \$6,950,000



# **Property Location**



#### Site Plan



#### Floor Plan - Main Floor



#### Floor Plan - Mezzanine











































## Multi-Use Facility for Sale or Lease

5900 MO-150 HIGHWAY, GRANDVIEW, MISSOURI

 ${\bf Mark~C.~Long,~SIOR,~CCIM,~CRE,~LEED~AP}$ 

President and Chief Executive Officer t 816-512-1011 mlong@nzimmer.com Seamus M. McLaughlin

Director t 816-268-4223 smclaughlin@nzimmer.com

1220 Washington Street Suite 300 Kansas City, MO 64105

nmrkzimmer.com



The information contained herein has been obtained from sources deemed reliable but has not been verified and no guarantee, warranty or representation, either express or implied, is made with respect to such information. Terms of sale or lease and availability are subject to change or withdrawal without notice.