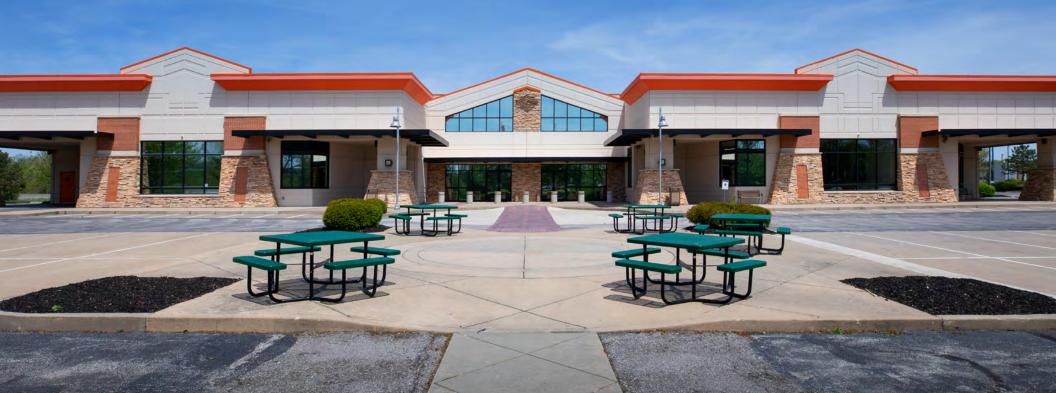

#### 5900 MO-150 HIGHWAY, GRANDVIEW, MISSOURI

#### Highlights

Rare opportunity to acquire well-maintained multi-use facility

49,420 (±) sf building

Excellent location at MO-150 Highway and I-49

Great access from Leawood to Lee's Summit

Multiple future uses

One dock-high loading door

Six drive-in doors

Power: 1,200 amps, 277/480 volt

Trench drains in place

Exhaust system in service area

No Kansas City Missouri earnings tax

Lease rate \$10.50/sf, NNN

Sale price \$6,950,000