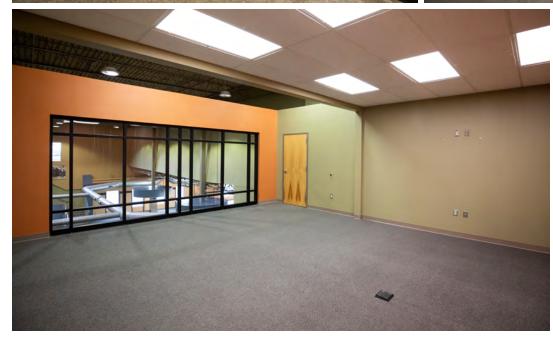

#### Highlights

Rare opportunity to acquire well-maintained multi-use facility

49,420 (±) sf building

Excellent location at MO-150 Highway and I-49

Great access from Leawood to Lee's Summit

Multiple future uses

One dock-high loading door

Six drive-in doors

Power: 1,200 amps, 277/480 volt

Trench drains in place

Exhaust system in service area

No Kansas City Missouri earnings tax

Lease rate \$10.50/sf, NNN

Sale price \$6,950,000