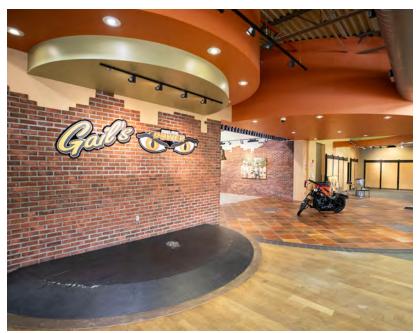

#### Highlights

Rare opportunity to acquire well-maintained multi-use facility

49,420 (±) sf building

Excellent location at MO-150 Highway and I-49

Great access from Leawood to Lee's Summit

Multiple future uses

One dock-high loading door

Six drive-in doors

Power: 1,200 amps, 277/480 volt

Trench drains in place

Exhaust system in service area

No Kansas City Missouri earnings tax

Lease rate \$10.50/sf, NNN

Sale price \$6,950,000