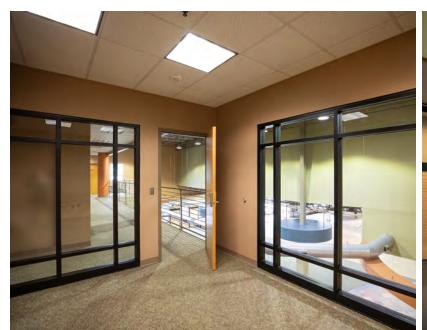

#### Highlights

Rare opportunity to acquire well-maintained multi-use facility

49,420 (±) sf building

Excellent location at MO-150 Highway and I-49

Great access from Leawood to Lee's Summit

Multiple future uses

One dock-high loading door

Six drive-in doors

Power: 1,200 amps, 277/480 volt

Trench drains in place

Exhaust system in service area

No Kansas City Missouri earnings tax

Lease rate \$10.50/sf, NNN

Sale price \$6,950,000