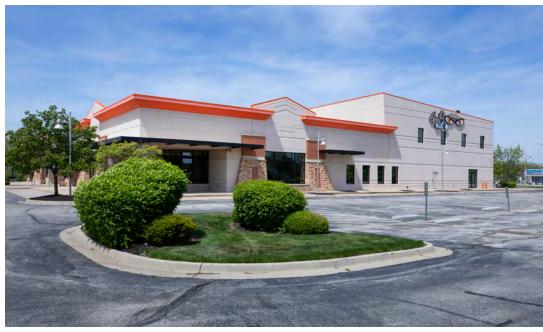

#### 5900 MO-150 HIGHWAY, GRANDVIEW, MISSOURI

#### Highlights

Rare opportunity to acquire well-maintained multi-use facility

49,420 (±) sf building

Excellent location at MO-150 Highway and I-49

Great access from Leawood to Lee's Summit

Multiple future uses

One dock-high loading door

Six drive-in doors

Power: 1,200 amps, 277/480 volt

Trench drains in place

Exhaust system in service area

No Kansas City Missouri earnings tax

Lease rate \$10.50/sf, NNN

Sale price \$6,950,000