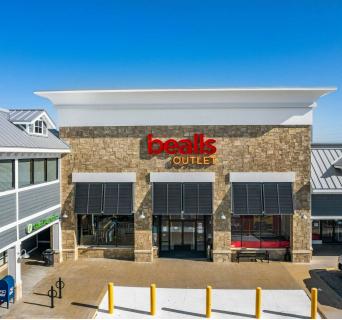

namic tenant mix create an excellent opportunity to attract consistent foot traffic and elevate your brand.

#### **PROPERTY HIGHLIGHTS**

- Prime location on Marco Island, FL
- - Prominent second floor office space available with Collier Blvd frontage
- · Ample parking for tenants and clients

### **OFFERING SUMMARY**

Lease Rate: \$17.00 - 22.00 SF/yr (NNN)

Est. 2025 CAM: \$12.56 / SF

Available SF: 770 - 6,126 SF

Building Size: 69,300 SF

| SPACES    | LEASE RATE    | SPACE SIZE |
|-----------|---------------|------------|
| 648       | \$22.00 SF/yr | 770 SF     |
| 650       | \$22.00 SF/yr | 1,410 SF   |
| 654       | \$22.00 SF/yr | 840 SF     |
| 656 - 658 | \$22.00 SF/yr | 2,040 SF   |
| 678B      | \$17.00 SF/yr | 6,126 SF   |

## ADDITIONAL PHOTOS





## ADDITIONAL PHOTOS



















## DEMOGRAPHICS MAP & REPORT



| POPULATION                              | 1 MILE    | 3 MILES     | 5 MILES     |
|-----------------------------------------|-----------|-------------|-------------|
| Total Population                        | 4,239     | 15,544      | 18,256      |
| Average Age                             | 60        | 63          | 63          |
| Average Age (Male)                      | 61        | 63          | 63          |
| Average Age (Female)                    | 60        | 63          | 63          |
|                                         |           |             |             |
| HOUSEHOLDS & INCOME                     | 1 MILE    | 3 MILES     | 5 MILES     |
| Total Households                        | 2,120     | 7,923       | 9,320