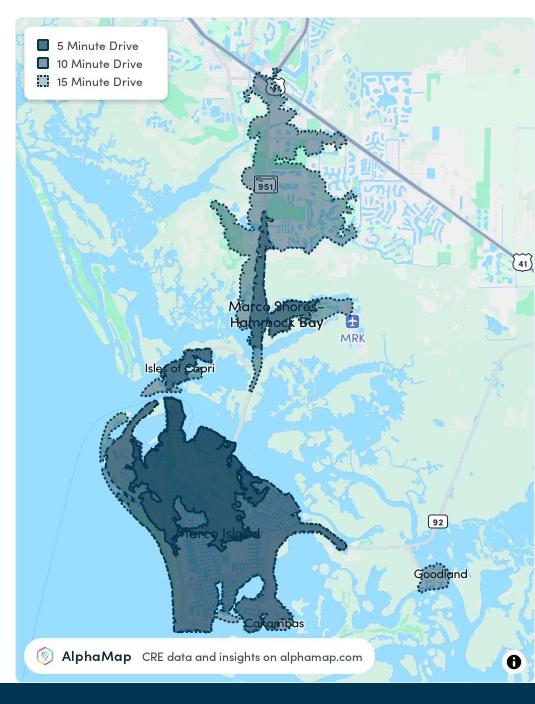

# AREA ANALYTICS

| POPULATION                           | 5 MINUTES              | 10 MINUTES              | 15 MINUTES               |
|--------------------------------------|------------------------|-------------------------|--------------------------|
| Total Population                     | 6,564                  | 14,573                  | 20,550                   |
| Average Age                          | 60                     | 63                      | 61                       |
| Average Age (Male)                   | 61                     | 63                      | 62                       |
| Average Age (Female)                 | 60                     | 63                      | 61                       |
|                                      |                        |                         |                          |
|                                      |                        |                         |                          |
| HOUSEHOLD & INCOME                   | 5 MINUTES              | 10 MINUTES              | 15 MINUTES               |
| HOUSEHOLD & INCOME  Total Households | <b>5 MINUTES</b> 3,277 | <b>10 MINUTES</b> 7,448 | <b>15 MINUTES</b> 10,280 |
|                                      |                        |                         |                          |
| Total Households                     | 3,277                  | 7,448                   | 10,280                   |
| Total Households Persons per HH      | 3,277                  | 7,448                   | 10,280                   |