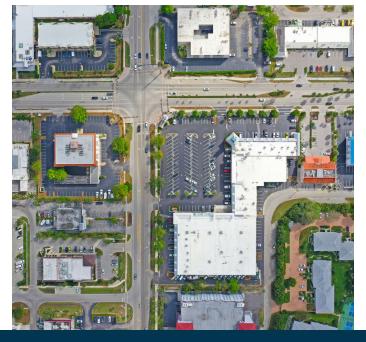

#### PROPERTY DESCRIPTION

Located at the bustling intersection of Bald Eagle Drive and Collier Boulevard, this fully redeveloped retail center on Marco Island offers unmatched visibility and accessibility. With multiple entry points and exposure to high vehicle and foot traffic, this location ensures convenience for both tenants and their customers.

Island Plaza is surrounded by prominent retailers such as Bealls Outlet, CVS Pharmacy, and Jetset Surf Shop, making it an ideal location to establish or grow your business in a vibrant, high-demand area. Its prime positioning and dynamic tenant mix create an excellent opportunity to attract consistent foot traffic and elevate your brand.