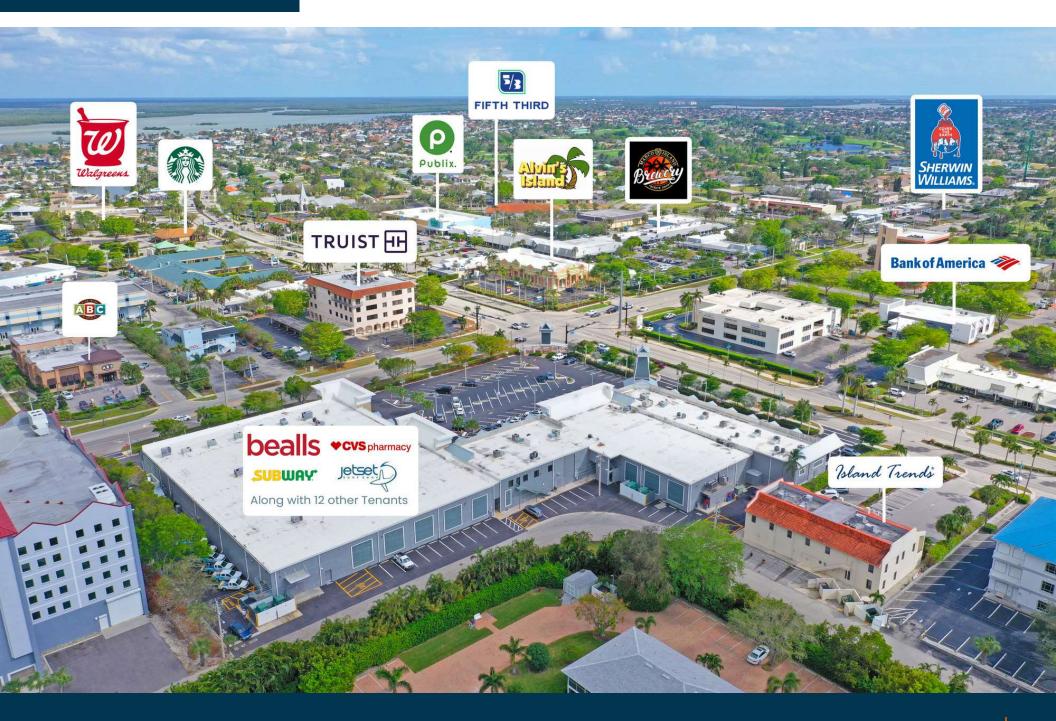

#### PROPERTY DESCRIPTION

Located at the bustling intersection of Bald Eagle Drive and Collier Boulevard, this fully redeveloped retail center on Marco Island offers unmatched visibility and accessibility. With multiple entry points and exposure to high vehicle and foot traffic, this location ensures convenience for both tenants and their customers.

Island Plaza is surrounded by prominent retailers such as Bealls Outlet, CVS Pharmacy, and Jetset Surf Shop, making it an ideal location to establish or grow your business in a vibrant, high-demand area. Its prime positioning and dynamic tenant mix create an excellent opportunity to attract consistent foot traffic and elevate your brand.