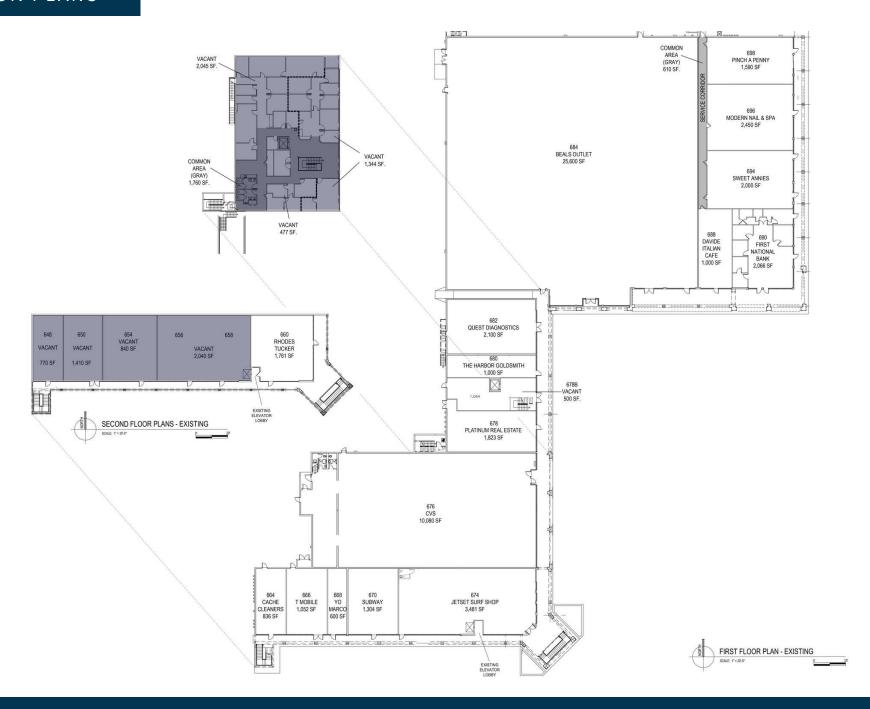

### PROPERTY SUMMARY

### **OFFERING SUMMARY**

Lease Rate: \$17.00 - 22.00 SF/yr (NNN)

Est. 2025 CAM: \$12.56 / SF

Available SF: 770 - 6,126 SF

Building Size: 69,300 SF

| SPACES    | LEASE RATE    | SPACE SIZE |
|-----------|---------------|------------|
| 648       | \$22.00 SF/yr | 770 SF     |
| 650       | \$22.00 SF/yr | 1,410 SF   |
| 654       | \$22.00 SF/yr | 840 SF     |
| 656 - 658 | \$22.00 SF/yr | 2,040 SF   |
| 678B      | \$17.00 SF/yr | 6,126 SF   |