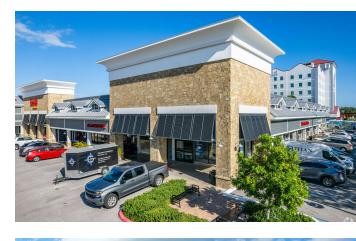

mic tenant mix create an excellent opportunity to attract consistent foot traffic and elevate your brand.

#### **PROPERTY HIGHLIGHTS**

- Prime location on Marco Island, FL
- - Prominent second floor office space available with Collier Blvd frontage
- · Ample parking for tenants and clients

### **OFFERING SUMMARY**

Lease Rate: \$17.00 - 22.00 SF/yr (NNN)

Est. 2025 CAM: \$12.56 / SF

Available SF: 770 - 6,126 SF

Building Size: 69,300 SF

| SPACES    | LEASE RATE    | SPACE SIZE |
|-----------|---------------|------------|
| 648       | \$22.00 SF/yr | 770 SF     |
| 650       | \$22.00 SF/yr | 1,410 SF   |
| 654       | \$22.00 SF/yr | 840 SF     |
| 656 - 658 | \$22.00 SF/yr | 2,040 SF   |
| 678B      | \$17.00 SF/yr | 6,126 SF   |

## ADDITIONAL PHOTOS





## ADDITIONAL PHOTOS



















## DEMOGRAPHICS MAP & REPORT



| POPULATION                              | 1 MILE    | 3 MILES     | 5 MILES     |
|-----------------------------------------|-----------|-------------|-------------|
| Total Population                        | 4,239     | 15,544      | 18,256      |
| Average Age                             | 60        | 63          | 63          |
| Average Age (Male)                      | 61        | 63          | 63          |
| Average Age (Female)                    | 60        | 63          | 63          |
|                                         |           |             |             |
| HOUSEHOLDS & INCOME                     | 1 MILE    | 3 MILES     | 5 MILES     |
| Total Households                        | 2,120     | 7,923       | 9,320