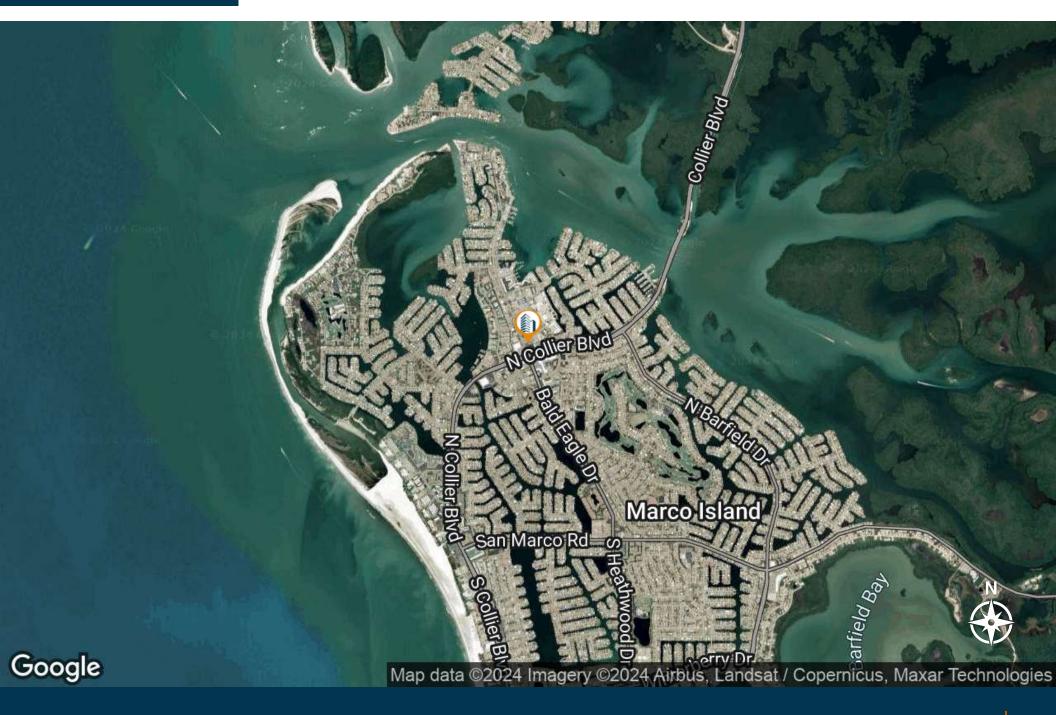

#### PROPERTY DESCRIPTION

Located at the bustling intersection of Bald Eagle Drive and Collier Boulevard, this fully redeveloped retail center on Marco Island offers unmatched visibility and accessibility. With multiple entry points and exposure to high vehicle and foot traffic, this location ensures convenience for both tenants and their customers.

Island Plaza is surrounded by prominent retailers such as Bealls Outlet, CVS Pharmacy, and Jetset Surf Shop, making it an ideal location to establish or grow your business in a vibrant, high-demand area. Its prime positioning and dynamic tenant mix create an excellent opportunity to attract consistent foot traffic and elevate your brand.