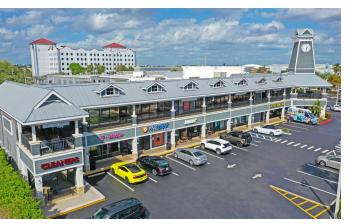

#### PROPERTY DESCRIPTION

Located at the bustling intersection of Bald Eagle Drive and Collier Boulevard, this fully redeveloped retail center on Marco Island offers unmatched visibility and accessibility. With multiple entry points and exposure to high vehicle and foot traffic, this location ensures convenience for both tenants and their customers.

Island Plaza is surrounded by prominent retailers such as Bealls Outlet, CVS Pharmacy, and Jetset Surf Shop, making it an ideal location to establish or grow your business in a vibrant, high-demand area. Its prime positioning and dynamic tenant mix create an excellent opportunity to attract consistent foot traffic and elevate your brand.