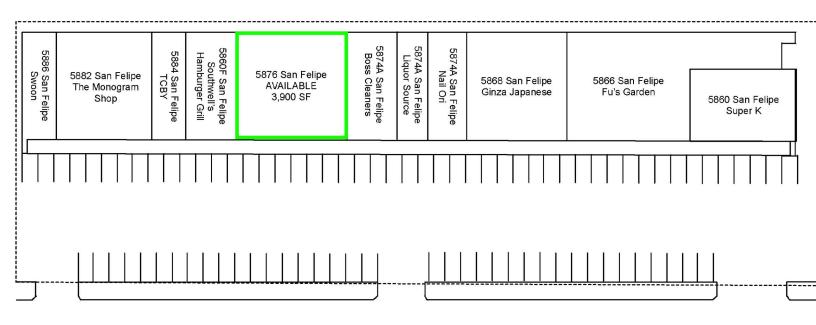

#### SITE DESCRIPTION

- Excellent Visibility across from HEB
- Serves a collection of Houston's most affluent neighborhoods: Tanglewood, the Memorial Villages, and Briargrove.
- Daytime population of 200,000+ brought about by dense residential population and the 30+ million SF office space in the submarket