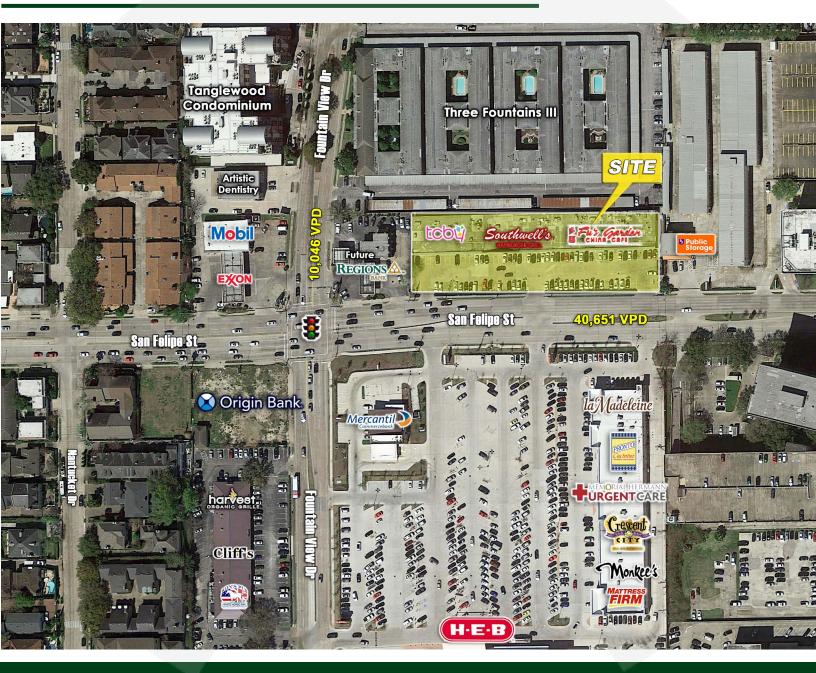

#### SITE DESCRIPTION

- Excellent Visibility across from HEB
- Serves a collection of Houston's most affluent neighborhoods: Tanglewood, the Memorial Villages, and Briargrove.
- Daytime population of 200,000+ brought about by dense residential population and the 30+ million SF office space in the submarket

## TRAFFIC COUNTS

San Felipe St: 40,651 VPD Fountain View Dr: 10,046 VPD

**TOTAL DAYTIME POPULATION (2018)** 

(TXDOT 2017)