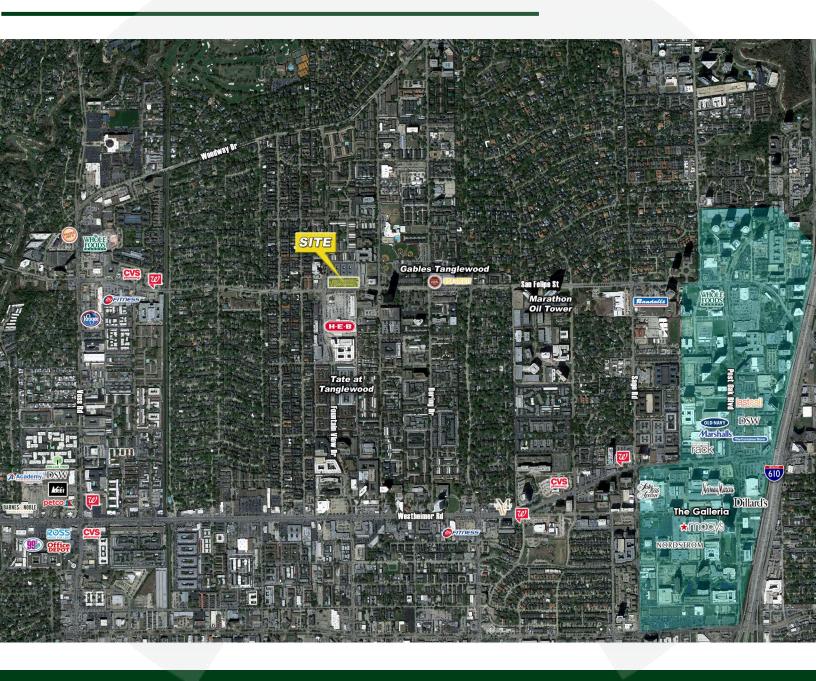

#### SITE DESCRIPTION

- Excellent Visibility across from HEB
- Serves a collection of Houston's most affluent neighborhoods: Tanglewood, the Memorial Villages, and Briargrove.
- Daytime population of 200,000+ brought about by dense residential population and the 30+ million SF office space in the submarket