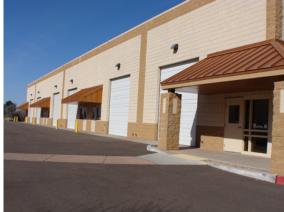

# **INDUSTRIAL SUITES FOR LEASE**

Suite 101: ±2,500 SF | \$1.25 PSF/MO GRS

- 100% HVAC
- 1 Grade Level Door
- Minimal Office
- Excellent Access to US-60

The information contained herein has been obtained from various sources. We have no reason to doubt its accuracy; however, J & J Commercial Properties, Inc. has not verified such information and makes no guarantee, warranty or representation about such information. The prospective buyer or lessee should independently verify all dimensions, specifications, floor plans, and all information prior to the lease or purchase of the property. All offerings are subject to prior sale, lease, or withdrawal from the market without prior notice. Effective 10 16 24