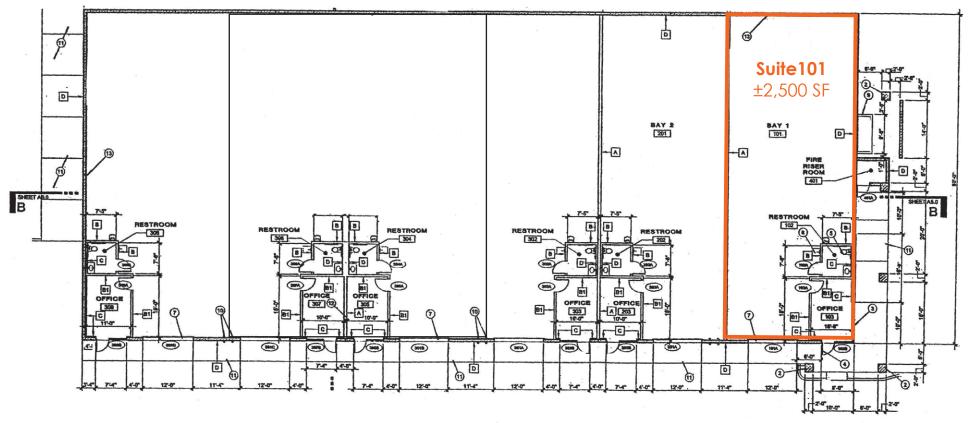

## Floorplans

Suite 101: ±2,500 SF | \$1.25 PSF/MO GRS

- 100% HVAC
- 1 Grade Level Door
- Minimal Office
- Excellent Access to US-60

The information contained herein has been obtained from various sources. We have no reason to doubt its accuracy; however, J & J Commercial Properties, Inc. has not verified such information and makes no guarantee, warranty or representation about such information. The prospective buyer or lessee should independently verify all dimensions, specifications, floor plans, and all information prior to the lease or purchase of the property. All offerings are subject to prior sale, lease, or withdrawal from the market without prior notice. Effective 10 16 24