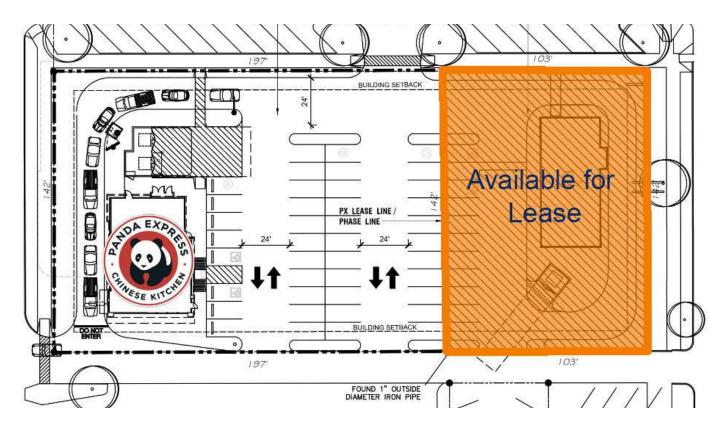

#### OFFERING SUMMARY

| LEASE RATE:        | \$7,500.00 per month |
|--------------------|----------------------|
| AVAILABLE SF:      | 14,626 SF Lot        |
| ZONING:            | GC-70                |
| RUBY CAR COUNT     | 24,700 Per Day       |
| DIVISION CAR COUNT | 26,600 Per Day       |
|                    |                      |

#### **PROPERTY DESCRIPTION**

Ground Lease pad adjacent to brand new Panda Express.

Strong Retail Corridor with great access and visibility.

Drive Thru permitted.

Reciprocal Access with Panda Express