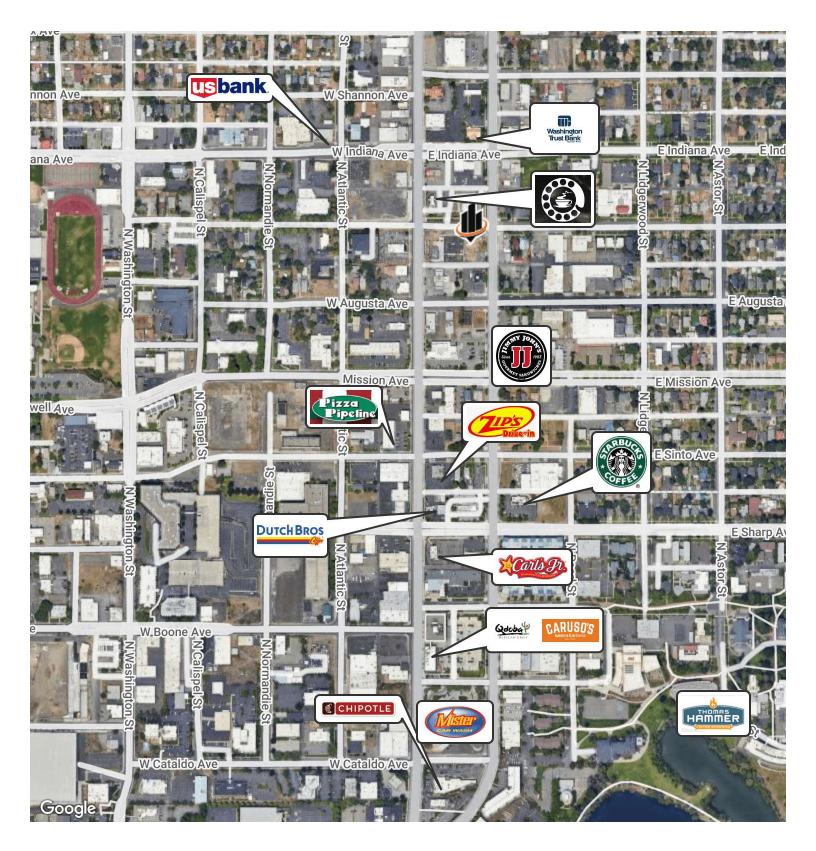

# GROUND LEASE 1730 N Division St

Ð

Spokane, WA 99207

—Ð

#### **PRESENTED BY:**

TAYLOR GIBBONS O: 509.939.1741 taylor.gibbons@svn.com



#### OFFERING SUMMARY

| LEASE RATE:        | \$7,500.00 per month |
|--------------------|----------------------|
| AVAILABLE SF:      | 14,626 SF Lot        |
| ZONING:            | GC-70                |
| RUBY CAR COUNT     | 24,700 Per Day       |
| DIVISION CAR COUNT | 26,600 Per Day       |
|                    |                      |

#### **PROPERTY DESCRIPTION**

Ground Lease pad adjacent to brand new Panda Express.

Strong Retail Corridor with great access and visibility.

Drive Thru permitted.

Reciprocal Access with Panda Express

#### TAYLOR GIBBONS

O: 509.939.1741 taylor.gibbons@svn.com

#### **RETAILER MAP**



# TAYLOR GIBBONS

O: 509.939.1741 taylor.gibbons@svn.com

### **ADDITIONAL PHOTOS**









TAYLOR GIBBONS O: 509.939.1741 taylor.gibbons@svn.com

### **DEMOGRAPHICS MAP & REPORT**



| POPULATION           | 1 MILE | 3 MILES | 5 MILES |
|----------------------|--------|---------|---------|
| TOTAL POPULATION     | 16,604 | 133,679 | 240,193 |
| AVERAGE AGE          | 35     | 39      | 40      |
| AVERAGE AGE (MALE)   | 34     | 38      | 39      |
| AVERAGE AGE (FEMALE) | 35     | 39      | 41      |
| HOUSEHOLDS & INCOME  | 1 MILE | 3 MILES | 5 MILES |
| TOTAL HOUSEHOLDS     | 5,982  | 55,720  | 99,802  |

| TOTAL HOUSEHOLDS    | 5,982     | 55,720    | 99,802    |
|---------------------|-----------|-----------|-----------|
| # OF PERSONS PER HH | 2.8       | 2.4       | 2.4       |