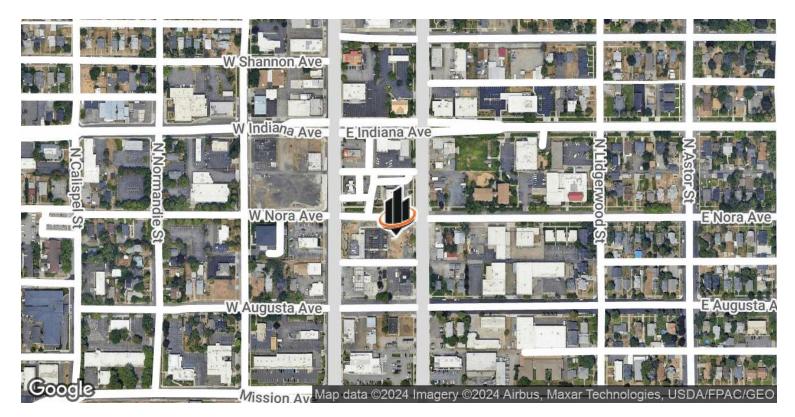

Y

| LEASE RATE:        | \$7,500.00 per month |
|--------------------|----------------------|
| AVAILABLE SF:      | 14,626 SF Lot        |
| ZONING:            | GC-70                |
| RUBY CAR COUNT     | 24,700 Per Day       |
| DIVISION CAR COUNT | 26,600 Per Day       |
|                    |                      |

#### **PROPERTY DESCRIPTION**

Ground Lease pad adjacent to brand new Panda Express.

Strong Retail Corridor with great access and visibility.

Drive Thru permitted.

Reciprocal Access with Panda Express

#### TAYLOR GIBBONS

O: 509.939.1741 taylor.gibbons@svn.com

#### **RETAILER MAP**



# TAYLOR GIBBONS

O: 509.939.1741 taylor.gibbons@svn.com

### **ADDITIONAL PHOTOS**









TAYLOR GIBBONS O: 509.939.1741 taylor.gibbons@svn.com

### **DEMOGRAPHICS MAP & REPORT**



| POPULATION           | 1 MILE | 3 MILES | 5 MILES |
|----------------------|--------|---------|---------|
| TOTAL POPULATION     | 16,604 | 133,679 | 240,193 |
| AVERAGE AGE          | 35     | 39      | 40      |
| AVERAGE AGE (MALE)   | 34     | 38      | 39      |
| AVERAGE AGE (FEMALE) | 35     | 39      | 41      |
| HOUSEHOLDS & INCOME  | 1 MILE | 3 MILES | 5 MILES |
| TOTAL HOUSEHOLDS     | 5,982  | 55,720  | 99,802  |

| TOTAL HOUSEHOLDS    | 5,982     | 55,720    | 99,802    |
|---------------------|-----------|-----------|-----------|
| # OF PERSONS PER HH | 2.8       | 2.4       | 2.4       |
| AVERAGE HH INCOME   | \$73,416  | \$75,872  | \$86,639  |
| AVERAGE HOUSE VALUE | \$452,403 | \$386,354 | \$414,221 |

Demographics data derived from AlphaMap

**TAYLOR GIBBONS** O: 5