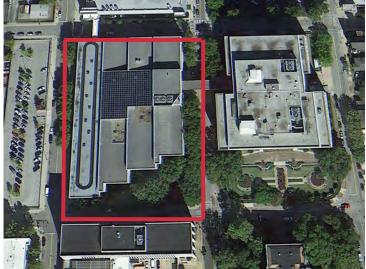

COMMERCIAL REAL ESTATE SERVICES, WORLDWIDE

# For Lease 8,273-32,028 RSF Office



# Chattanooga Corporate Center 555 Walnut Street

#### **Property Summary**

Six story class "A" 305,465 RSF office building available for lease. This is the first time this property has been available for lease. The office building includes such amenities as large open atrium, cafeteria, breakout rooms, indoor and outdoor walking track, floor vending areas and onsite security. Walking distance to hotels, restaurants and Walnut Street Pedestrian Bridge.





THE INFORMATION CONTAINED HEREIN HHAS BEEN GIVEN TO US BY THE OWNER OF THE PROPERTY OR OTHER SOURCES WE DEEM RELIABLE, WE HAVE NO REASON TO DOUBT ITS ACCURACY BUT WE DO NOT GUARANTEE IT. ALL INFORMATION SHOULD BE VERIFIED PRIOR TO PURCHASE OR LEASE.

For more information: David F. DeVaney, CCIM, SIOR dfd@charterre.com

520 Lookout Street Chattanooga, TN 37415 +1 423 267 6549 naicharter.com



## Fact Sheet:

| RSF:          | 305,465                        |
|---------------|--------------------------------|
| Year Built:   | 1981 Renovated 2021            |
| 6 Floors:     | A & B levels West View         |
|               | 1-4 Walnut Street              |
|               | Walnut St. Entrance 7am - 6pm  |
| Security:     | 24/7 Camera Monitoring Station |
|               | 1,424 space