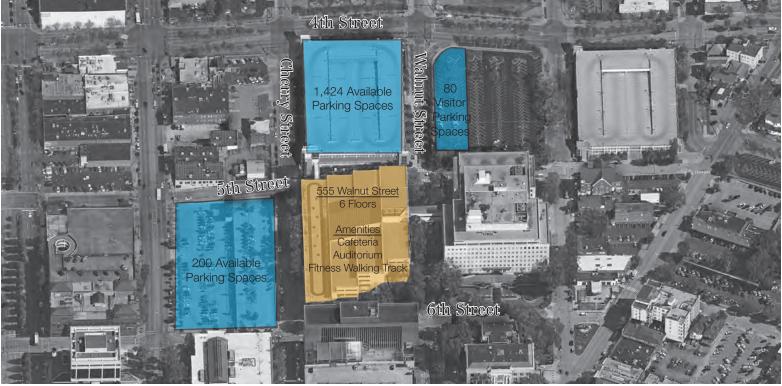

## Fact Sheet:

| RSF:          | 305,465                        |
|---------------|--------------------------------|
| Year Built:   | 1981 Renovated 2021            |
| 6 Floors:     | A & B levels West View         |
|               | 1-4 Walnut Street              |
|               | Walnut St. Entrance 7am - 6pm  |
| Security:     | 24/7 Camera Monitoring Station |
|               | 1,424 spaces                   |
| Parking Deck: | Built 2011 plus 200 space      |
|               | surface lot                    |
| Surface Lot:  | Visitor 80 spaces              |
| Amenities:    | Cafeteria, Atrium & Conference |
|               | Rooms Indoor & Outdoor         |
|               | Walking Track 4 Elevators & 1  |
|               | Service Elevator               |
|               | Exercise Facility (extra fee)  |
| Tenants:      | Reliance Partners              |
|               | Patten and Patten              |
|               | Trust Federal Credit Union     |
|               | Elliott Davis                  |
|               | Maxim                          |