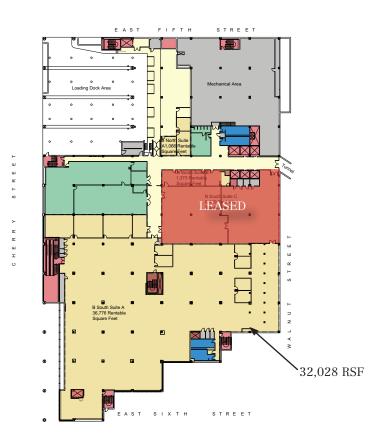

| Rooms Indoor & Outdoor         |
|               | Walking Track 4 Elevators & 1  |
|               | Service Elevator               |
|               | Exercise Facility (extra fee)  |
| Tenants:      | Reliance Partners              |
|               | Patten and Patten              |
|               | Trust Federal Credit Union     |
|               | Elliott Davis                  |
|               | Maxim                          |







David F. DeVaney, CCIM, SIOR dfd@charterre.com 520 Lookout Street Chattanooga, TN 37415 +1 423 267 6549 naicharter.com

### Location Maps







David F. DeVaney, CCIM, SIOR <u>dfd@charterre.com</u> 520 Lookout Street Chattanooga, TN 37415 +1 423 267 6549

naicharter.com

#### Lease Plans









STREET

CHERRY

T R E E s

STREET СНЕККҮ





LEVEL B