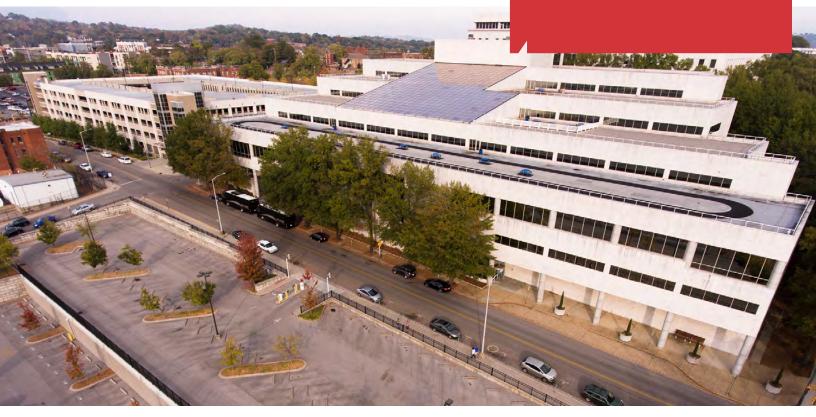

# Chattanooga Corporate Center 555 Walnut Street

#### **Property Summary**

Six story class "A" 305,465 RSF office building available for lease. This is the first time this property has been available for lease. The office building includes such amenities as large open atrium, cafeteria, breakout rooms, indoor and outdoor walking track, floor vending areas and onsite security. Walking distance to hotels, restaurants and Walnut Street Pedestrian Bridge.

## Fact Sheet:

| RSF:          | 305,465                        |
|---------------|--------------------------------|
| Year Built:   | 1981 Renovated 2021            |
| 6 Floors:     | A & B levels West View         |
|               | 1-4 Walnut Street              |
|               | Walnut St. Entrance 7am - 6pm  |
| Security:     | 24/7 Camera Monitoring Station |
|               | 1,424 spaces                   |
| Parking Deck: | Built 2011 plus 200 space      |
|               | surface lot                    |
| Surface Lot:  | Visitor 80 spaces              |
| Amenities:    | Cafeteria, Atrium & Conference |
|               | Rooms Indoor & Outdoor         |
|               | Walking Track 4 Elevators & 1  |
|               | Service Elevator               |
|               | Exercise Facility (extra fee)  |
| Tenants:      | Reliance Partners              |
|               | Patten and Patten              |
|               | Trust Federal Credit Union     |
|               | Elliott Davis                  |
|               | Maxim                          |