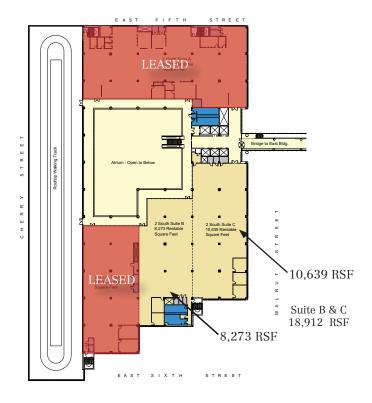

| Cafeteria, Atrium & Conference |
|               | Rooms Indoor & Outdoor         |
|               | Walking Track 4 Elevators & 1  |
|               | Service Elevator               |
|               | Exercise Facility (extra fee)  |
| Tenants:      | Reliance Partners              |
|               | Patten and Patten              |
|               | Trust Federal Credit Union     |
|               | Elliott Davis                  |
|               | Maxim                          |







David F. DeVaney, CCIM, SIOR dfd@charterre.com 520 Lookout Street Chattanooga, TN 37415 +1 423 267 6549 naicharter.com

### Location Maps







David F. DeVaney, CCIM, SIOR <u>dfd@charterre.com</u> 520 Lookout Street Chattanooga, TN 37415 +1 423 267 6549

naicharter.com

#### Lease Plans









STREET

CHERRY

T R E E s

STREET СНЕККҮ





LEVEL B