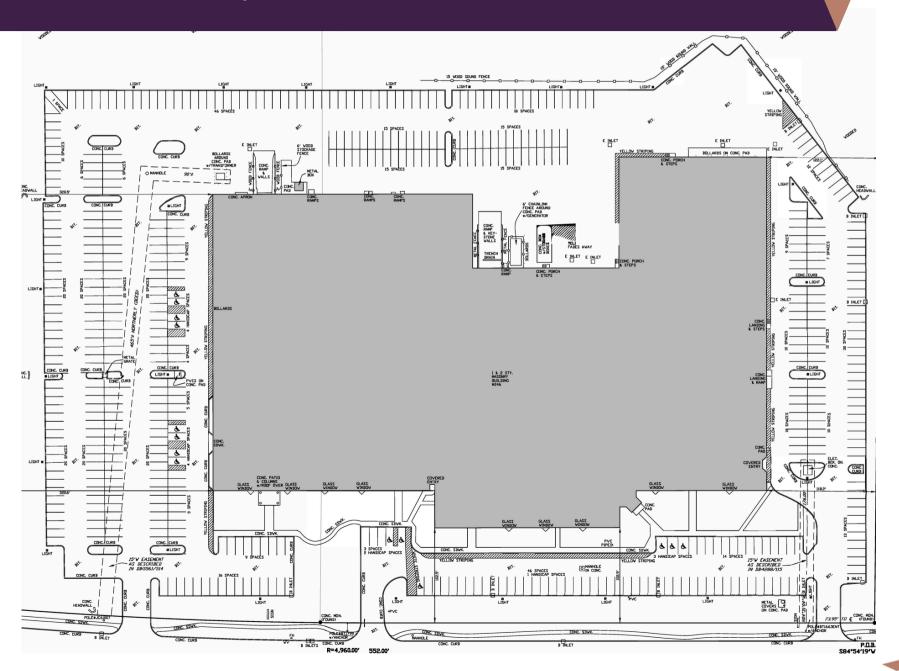

# **JERSEY** HOLDINGS Matt Leonelli VP of Leasing and Sales Cell: (908) 220-0861 MattL@jerseyholdings.com www.jerseyholdings.com 922 State Route 33, Building 8, Suite 802 Freehold, NJ 08701

## WAREHOUSE SPACE FOR LEASE

246 Industrial Way West Eatontown, NJ 07724



#### **AVAILABLE SPACE**

5,000 - 24,000 SF

#### LOADING

2 Loading Docks + Drive In

#### **CEILINGS**

15' Clear

#### **AVAILABILITY**

**Immediate** 

#### ZONING

BP2

#### **HVAC**

Fully Air Conditioned

### **CONTACT US**









# FLOOR PLAN

246 Industrial Way West





# SITE PLAN

246 Industrial Way West





## LOCATION MAP

## 246 Industrial Way West



For Additional Info Contact: Matt Leonelli - MattL@jerseyholdings.com - (908) 220-9861