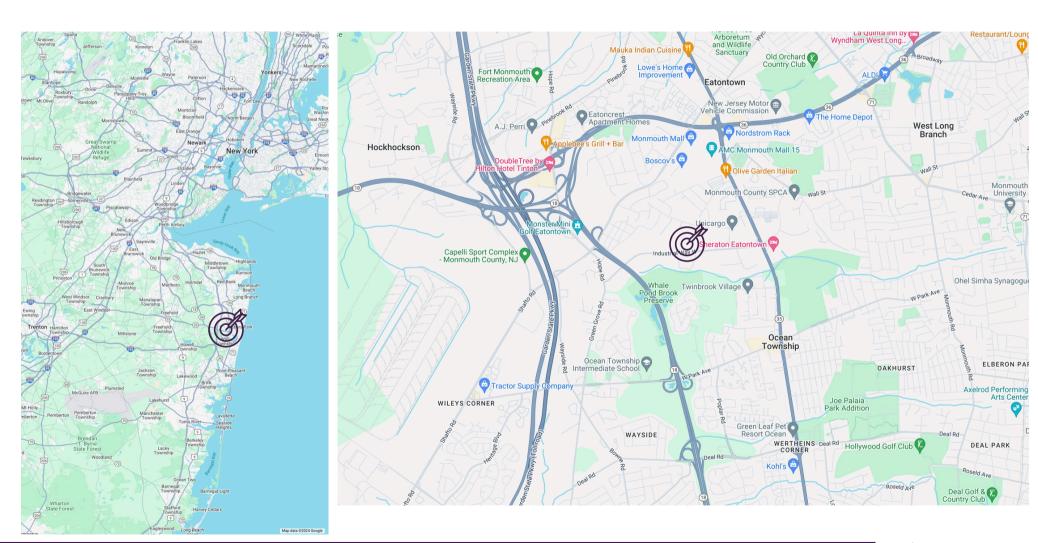

# **JERSEY** HOLDINGS Matt Leonelli VP of Leasing and Sales Cell: (908) 220-0861 MattL@jerseyholdings.com www.jerseyholdings.com 922 State Route 33, Building 8, Suite 802 Freehold, NJ 08701

## WAREHOUSE SPACE FOR LEASE

246 Industrial Way West Eatontown, NJ 07724



#### **AVAILABLE SPACE**

5,000 - 24,000 SF

#### LOADING

2 Loading Docks + Drive In

#### **CEILINGS**

15' Clear

#### **AVAILABILITY**

**Immediate** 

#### ZONING

BP2

#### **HVAC**

Fully Air Conditioned

### **CONTACT US**









# FLOOR PLAN

246 Industrial Way West





# SITE PLAN

246 Industrial Way West





## LOCATION MAP

## 246 Industrial Way West



For Additional Info Contact: Matt Leonelli - MattL@jerseyholdings.com - (908) 220-9861