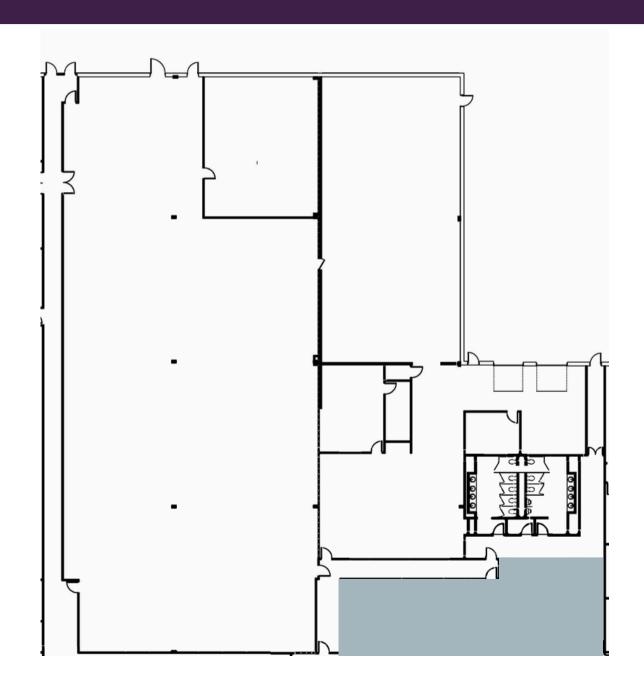

# **JERSEY** HOLDINGS Matt Leonelli VP of Leasing and Sales Cell: (908) 220-0861 MattL@jerseyholdings.com www.jerseyholdings.com 922 State Route 33, Building 8, Suite 802 Freehold, NJ 08701

## WAREHOUSE SPACE FOR LEASE

246 Industrial Way West Eatontown, NJ 07724



#### **AVAILABLE SPACE**

5,000 - 24,000 SF

#### LOADING

2 Loading Docks + Drive In

#### **CEILINGS**

15' Clear

#### **AVAILABILITY**

**Immediate** 

#### ZONING

BP2

#### **HVAC**

Fully Air Conditioned

### **CONTACT US**









# FLOOR PLAN

246 Industrial Way West





# SITE PLAN

246 Industrial Way West





## LOCATION MAP

## 246 Industrial Way West



For Additional Info Contact: Matt Leonelli - MattL@jerseyholdings.com - (908) 220-9861