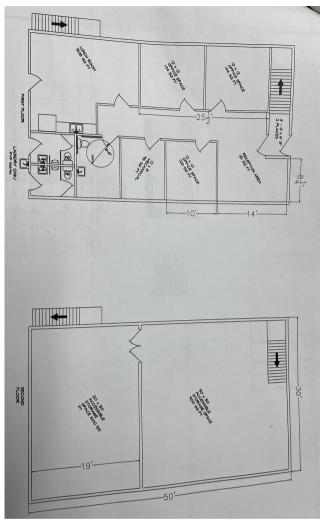

### +/- 9,600 SF BUILDING

- OFFICE: +/- 900/SF
- MEZZANINE:+/- 1,500/SF
- WAREHOUSE: +/- 7,200/SF
- 3 5-TON CRANES
  - 16'4" HOOK HEIGHT
- HYDRONIC RADIANT FLOOR SYSTEM

www.ByrdRealEstateGroup.com

**PRODUCING PROPERTY SOLUTIONS** 