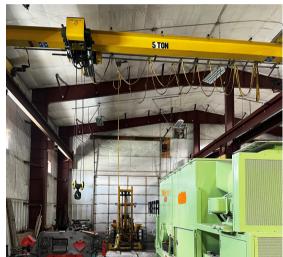

### +/- 9,600 SF BUILDING

- OFFICE: +/- 900/SF
- MEZZANINE:+/- 1,500/SF
- WAREHOUSE: +/- 7,200/SF
- 3 5-TON CRANES
  - 16'4" HOOK HEIGHT
- HYDRONIC RADIANT FLOOR SYSTEM

www.ByrdRealEstateGroup.com

**PRODUCING PROPERTY SOLUTIONS** 