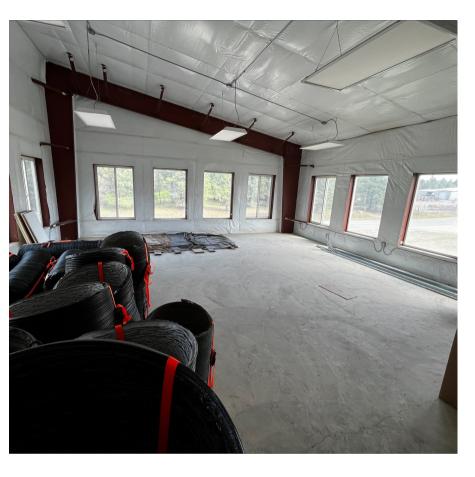

### +/- 9,600 SF BUILDING

- OFFICE: +/- 900/SF
- MEZZANINE:+/- 1,500/SF
- WAREHOUSE: +/- 7,200/SF
- 3 5-TON CRANES
  - 16'4" HOOK HEIGHT
- HYDRONIC RADIANT FLOOR SYSTEM

www.ByrdRealEstateGroup.com

**PRODUCING PROPERTY SOLUTIONS** 