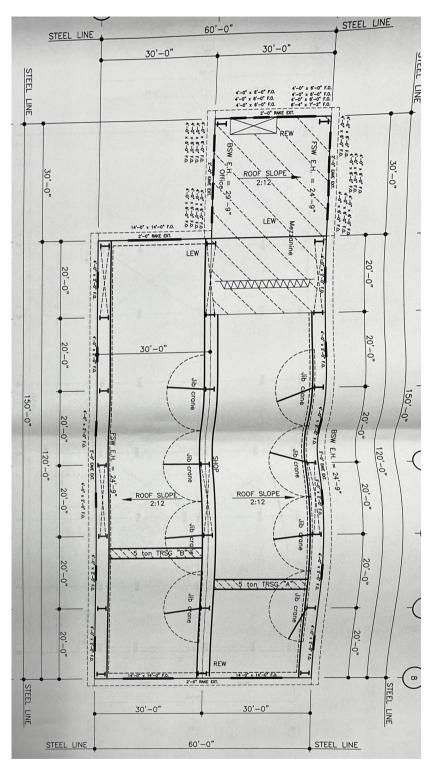

### +/- 9,600 SF BUILDING

- OFFICE: +/- 900/SF
- MEZZANINE:+/- 1,500/SF
- WAREHOUSE: +/- 7,200/SF
- 3 5-TON CRANES
  - 16'4" HOOK HEIGHT
- HYDRONIC RADIANT FLOOR SYSTEM

www.ByrdRealEstateGroup.com

**PRODUCING PROPERTY SOLUTIONS** 