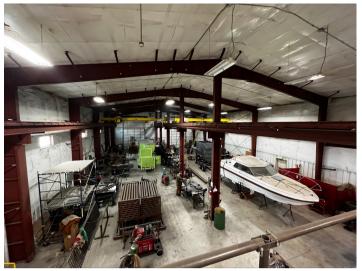

### +/- 9,600 SF BUILDING

- OFFICE: +/- 900/SF
- MEZZANINE:+/- 1,500/SF
- WAREHOUSE: +/- 7,200/SF
- 3 5-TON CRANES
  - 16'4" HOOK HEIGHT
- HYDRONIC RADIANT FLOOR SYSTEM

www.ByrdRealEstateGroup.com

**PRODUCING PROPERTY SOLUTIONS** 