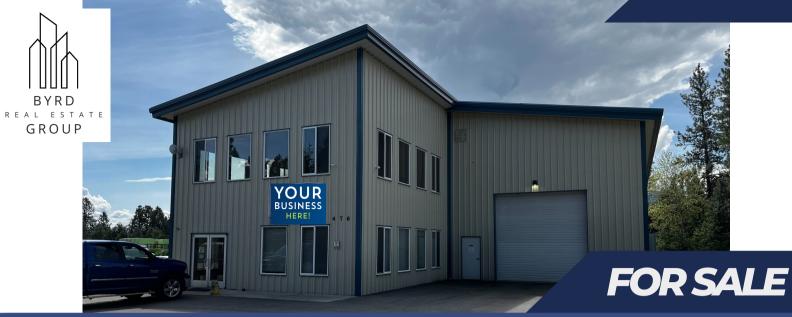

Site Size +/- 2 Acres

Fab Shop *\$1,755,000* 

Zoned: Light Industrial

476 SHANNON LN PRIEST RIVER, ID

PIN: RPR28460030060A

#### **476 SHANNON LN**