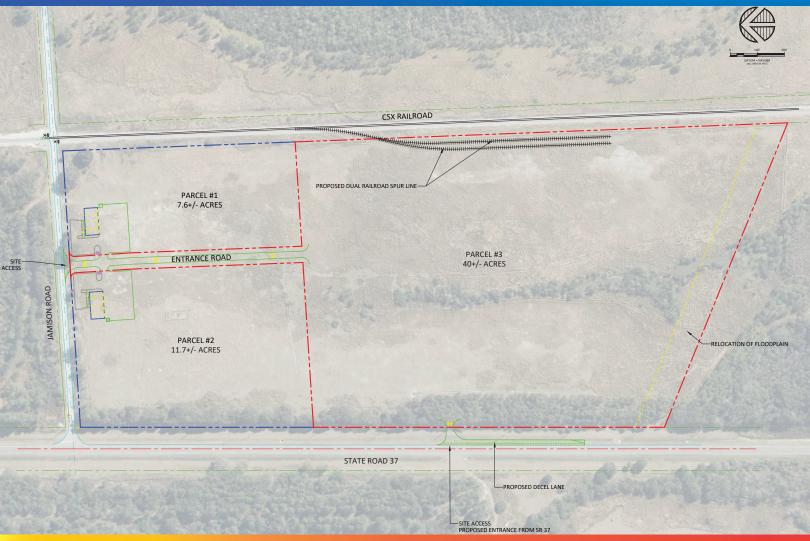

### MULBERRY RAIL-ACCESSIBLE INDUSTRIAL LAND

A rare opportunity to own 40 acres of prime heavy industrial land with direct rail access in Mulberry, Florida. In an **Opportunity Zone**, this property has 2,200 feet of frontage along Highway 37, making it an ideal location for large-scale industrial, manufacturing, or distribution operations. Its strategic location and accessibility offer unmatched potential for businesses seeking a central Florida presence.

## **SALE NOTES:**

| PRICE:            | \$7,000,000                                         |
|-------------------|-----------------------------------------------------|
| SIZE:             | 40 Acres                                            |
| FRONTAGE:         | 2,200 feet on Highway 37                            |
| FINANCING:        | Estimated monthly payment of \$49,488               |
| INTEREST RATE:    | 8.75%                                               |
| TERM:             | 20 Years                                            |
| DOWN PAYMENT:     | 20%                                                 |
| OWNER FINANCING:  | Flexible terms with no prepayment penalties         |
| OPPORTUNITY ZONE: | Tax incentives available for qualifying investments |

### **PROPERTY HIGHLIGHTS:**

**Direct Rail Access:** Ideal for logistics, shipping, and distribution.

**Prime Location:** Located along Highway 37 with high visibility and convenient access to major transportation routes.

**Opportunity Zone:** Eligible for significant tax benefits for businesses or investors looking to develop in the area.

**Heavy Industrial Zoning:** Perfect for manufacturing, warehousing, or large-scale operations. **Strategic Central Florida Location:** Positioned between Tampa and Orlando, offering proximity to major cities, ports, and airports.