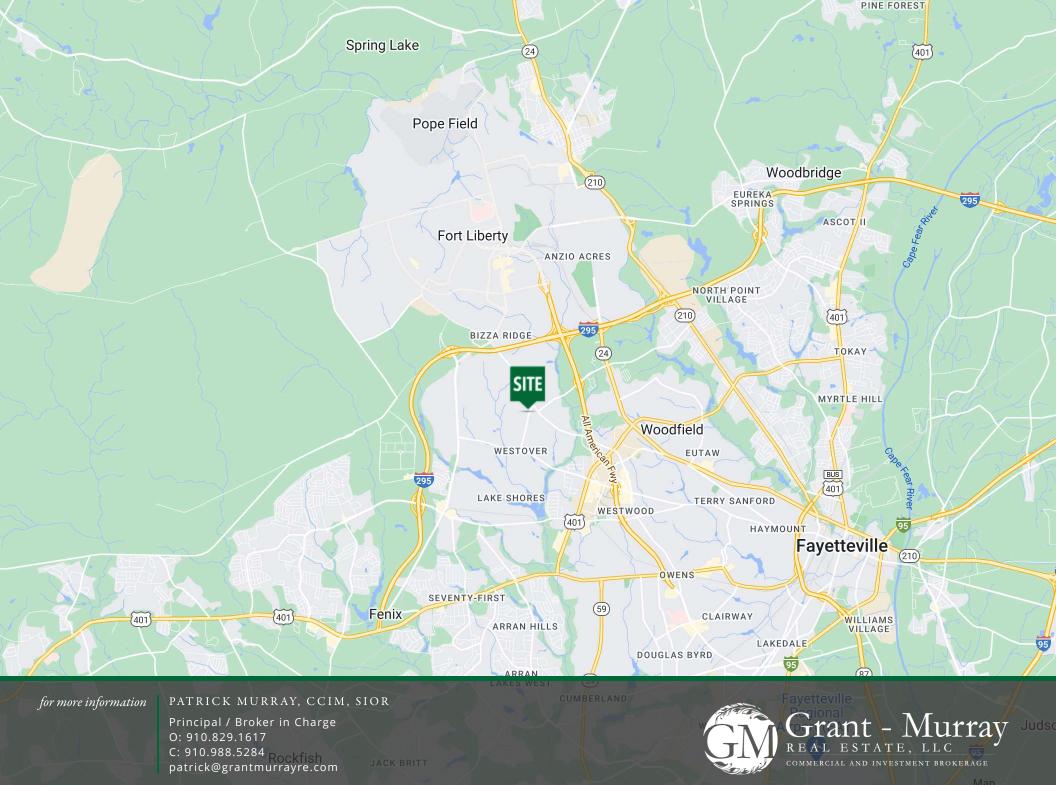

The property is located along Bonanza Dr near the intersection of Yadkin Rd and just minutes away from the Fort Liberty gates, the new Amazon facility, the I-295 interchange, and the Cross Creek Mall area. The area is surrounded by many other businesses, fast food, and retail. Traffic counts on Bonanza Dr are 6,800. Within a three-mile radius, there are 53,653 residents with an average household income of \$58,443.