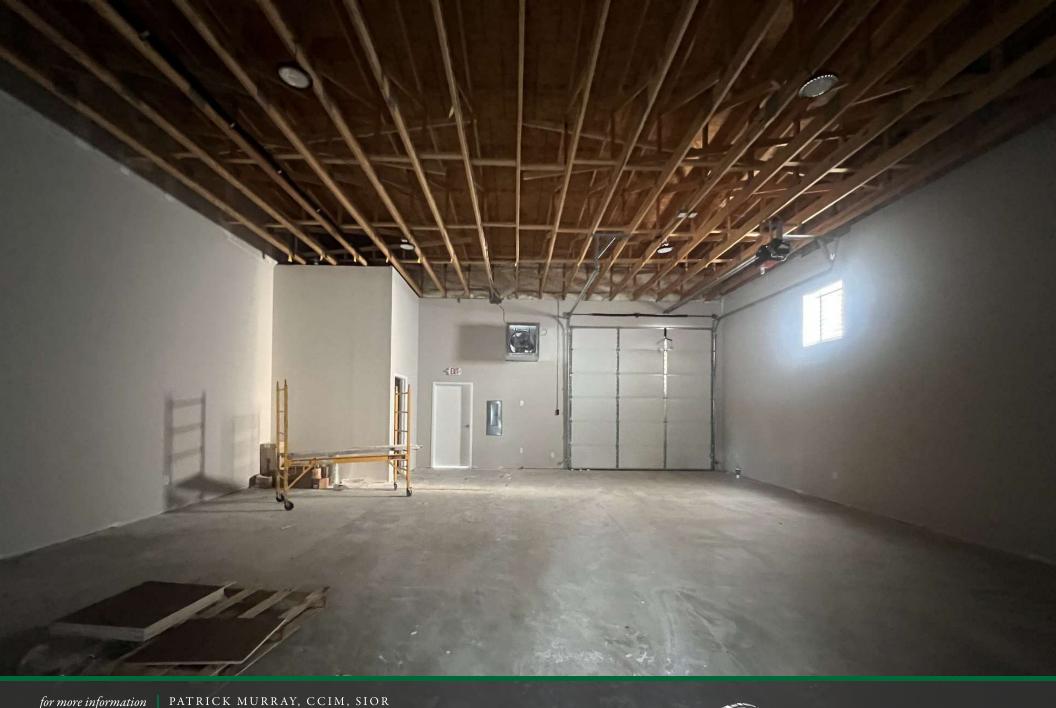

## property description

NEW 3,500+ SF FLEX BUILDING UNDER CONSTRUCTION near Fort Liberty. The building has two spaces available that are 1,750 SF each, and rent is \$15.00/sf NNN. The spaces will be delivered with a single restroom in each space, a small office, and a 12'x12' roll-up door in the front and rear of the space. One space remaining.