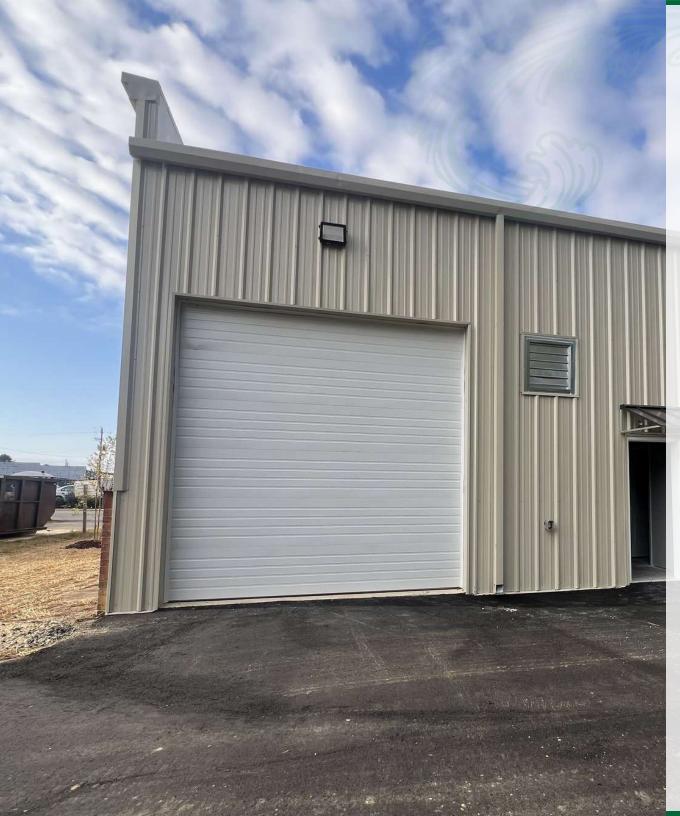

## property description

NEW 3,500+ SF FLEX BUILDING UNDER CONSTRUCTION near Fort Liberty. The building has two spaces available that are 1,750 SF each, and rent is \$15.00/sf NNN. The spaces will be delivered with a single restroom in each space, a small office, and a 12'x12' roll-up door in the front and rear of the space. One space remaining.