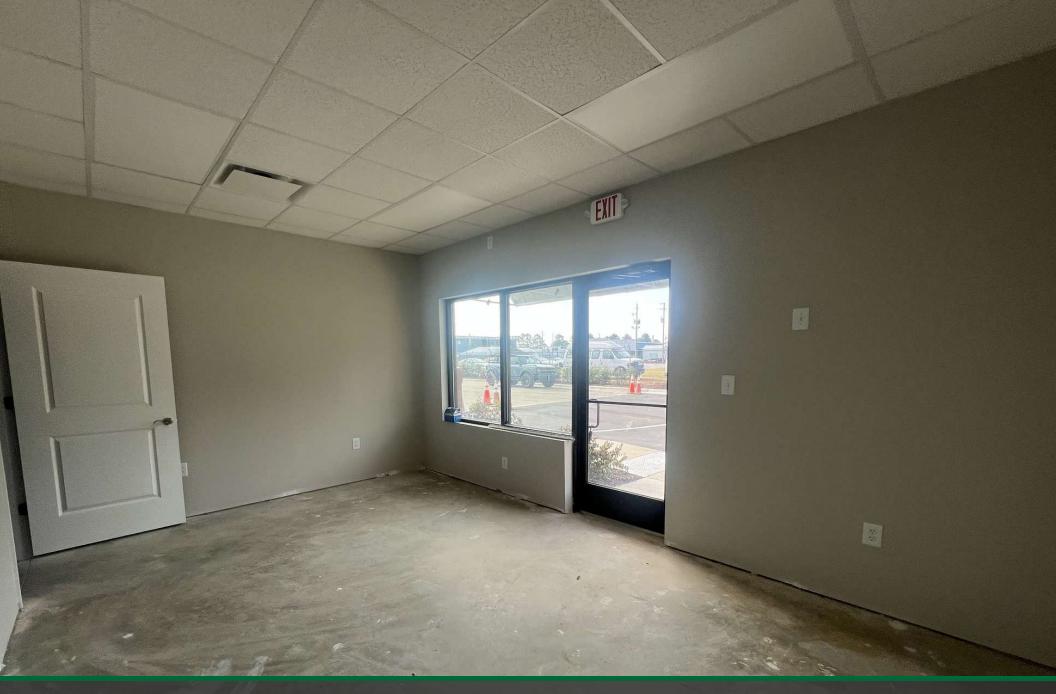

## property description

NEW 3,500+ SF FLEX BUILDING UNDER CONSTRUCTION near Fort Liberty. The building has two spaces available that are 1,750 SF each, and rent is \$15.00/sf NNN. The spaces will be delivered with a single restroom in each space, a small office, and a 12'x12' roll-up door in the front and rear of the space. One space remaining.