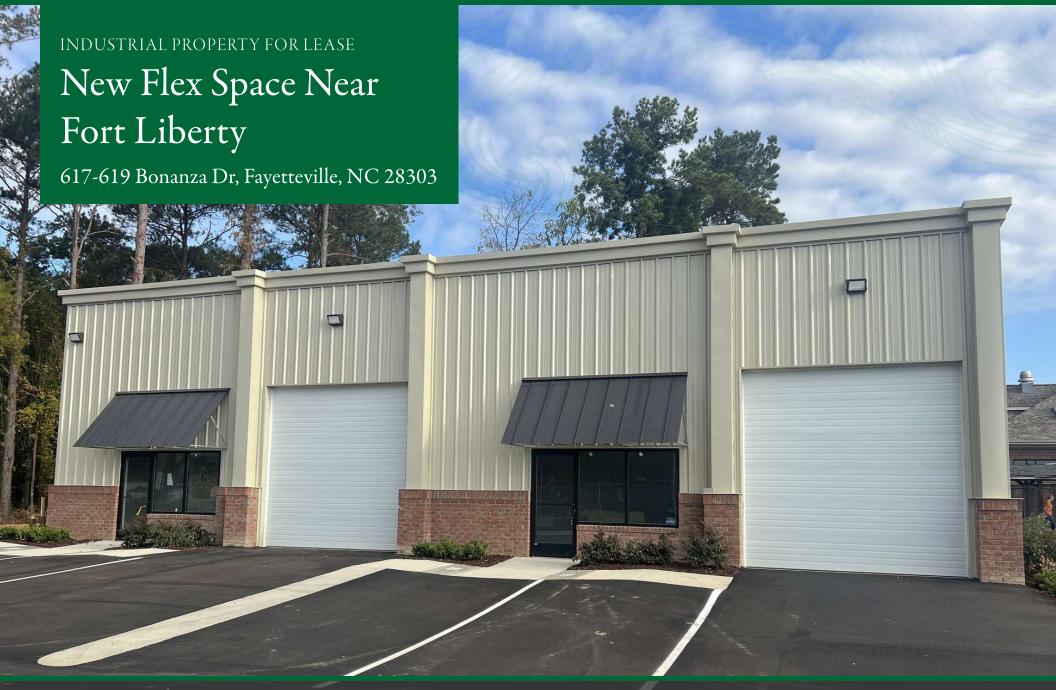

## PROPERTY OVERVIEW

Available SF: 1,750 SF

Lease Rate: \$15.00 SF/yr (NNN)

Lot Size: 3.47 Acres

Year Built: 2024

**Building Size:** 3,500 SF

Zoning: CC

## property description

NEW 3,500+ SF FLEX BUILDING UNDER CONSTRUCTION near Fort Liberty. The building has two spaces available that are 1,750 SF each, and rent is \$15.00/sf NNN. The spaces will be delivered with a single restroom in each space, a small office, and a 12'x12' roll-up door in the front and rear of the space. One space remaining.

The property is located along Bonanza Dr near the intersection of Yadkin Rd and just minutes away from the Fort Liberty gates, the new Amazon facility, the I-295 interchange, and the Cross Creek Mall area. The area is surrounded by many other businesses, fast food, and retail. Traffic counts on Bonanza Dr are 6,800. Within a three-mile radius, there are 53,653 residents with an average household income of \$58,443.