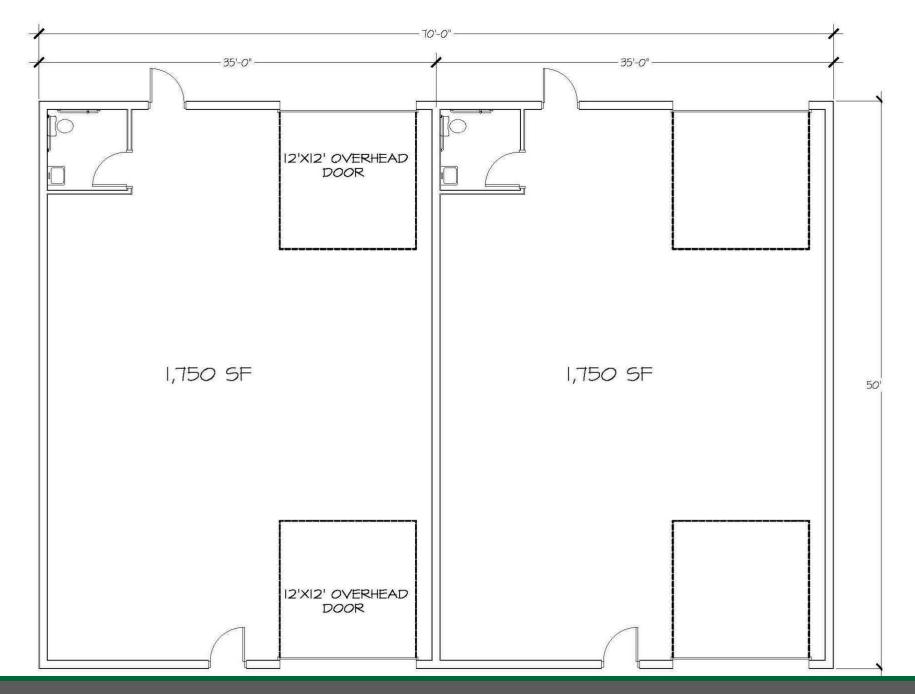

## PROPERTY OVERVIEW

Available SF: 1,750 SF

Lease Rate: \$15.00 SF/yr (NNN)

Lot Size: 3.47 Acres

Year Built: 2024

**Building Size:** 3,500 SF

Zoning: CC

## property description

NEW 3,500+ SF FLEX BUILDING UNDER CONSTRUCTION near Fort Liberty. The building has two spaces available that are 1,750 SF each, and rent is \$15.00/sf NNN. The spaces will be delivered with a single restroom in each space, a small office, and a 12'x12' roll-up door in the front and rear of the space. One space remaining.