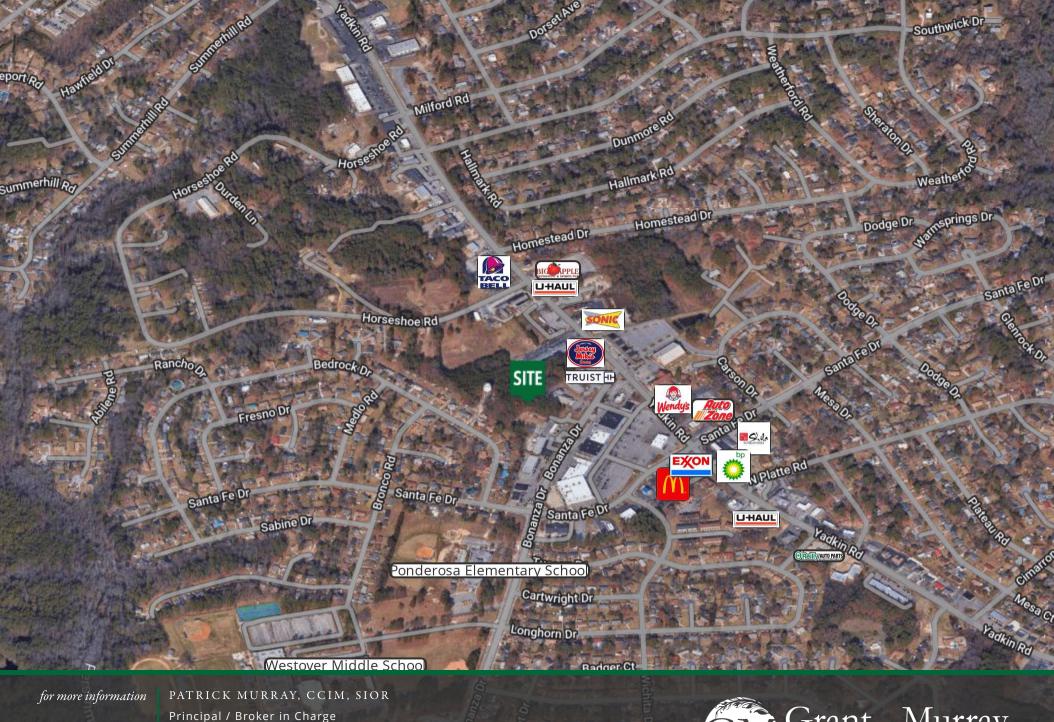

The property is located along Bonanza Dr near the intersection of Yadkin Rd and just minutes away from the Fort Liberty gates, the new Amazon facility, the I-295 interchange, and the Cross Creek Mall area. The area is surrounded by many other businesses, fast food, and retail. Traffic counts on Bonanza Dr are 6,800. Within a three-mile radius, there are 53,653 residents with an average household income of \$58,443.