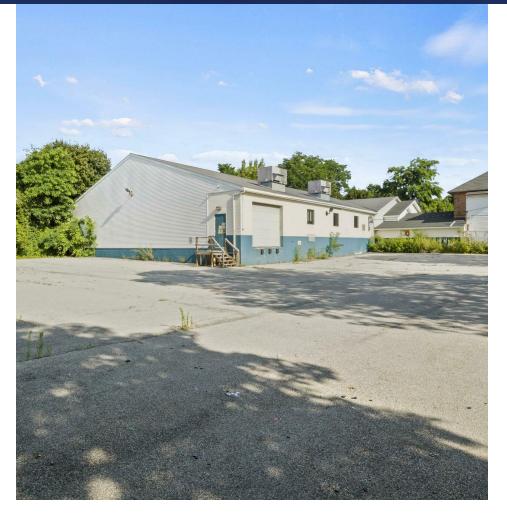

#### **PROPERTY OVERVIEW**

Manufacturing building completely fenced on .53 Acres of approximately 11,070 SF of manufacturing space, 14 foot ceiling clearance, with dock and grade level door. Approximately 1042 connected office space. Prefer a min of a 3 year lease,

## **PROPERTY DESCRIPTION**

Manufacturing building completely fenced on .53 Acres of approximately 11,070 SF of manufacturing space, 14 foot ceiling clearance, with dock and grade level door. Approximately 1042 connected office space. Prefer a min of a 3 year lease, This Property is for sale or lease.