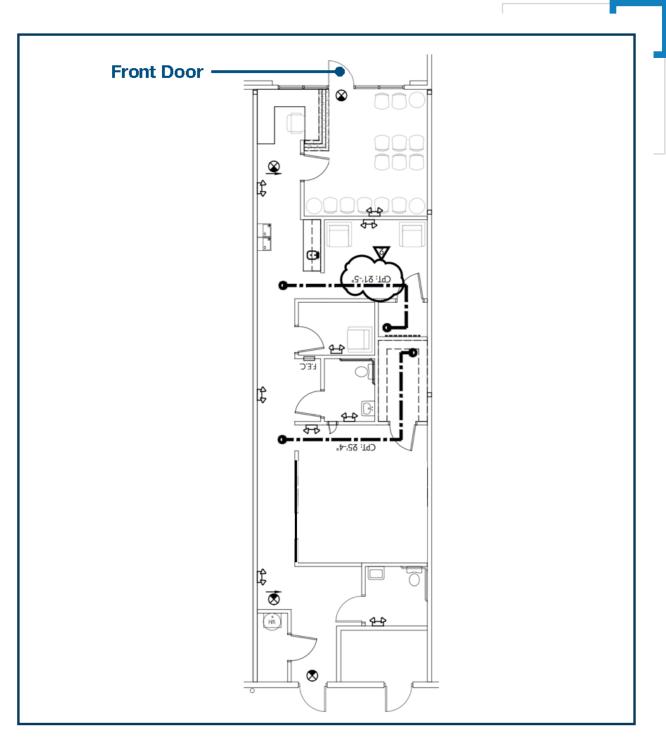

FAYA TRAIL, OVIEDO, FL 32765 FOR LEASE

Jamison Commercial Partners is pleased to present the Shoppes of Alafaya for Lease. Strategically located just minutes from the University of Central Florida, in the heart of Oviedo. Over the last decade Oviedo has consistantly been of the highest rated communities to raise a family in the country.

## PROPERTY OVERVIEW

» ~1,350 SF available

» Located less than 3 miles from the University of Central Florida

» Building and monument signage

» 5-mile demographics:

Population: 178,159

Avg. Income: \$124,762

» Traffic Counts: (AADT):

Alafaya Trail: 46,000

Chapman: 20,500

» Rate: negotiable



**CHUCK HOLLIDAY** 

SENIOR VICE PRESIDENT | 407.256.2554 CHOLLIDAY@JAMISONCOMMERCIAL.COM



## THE SHOPPES OF ALAFAYA









## THE SHOPPES OF ALAFAYA



**SUITE 1011** 



## THE SHOPPES OF ALAFAYA