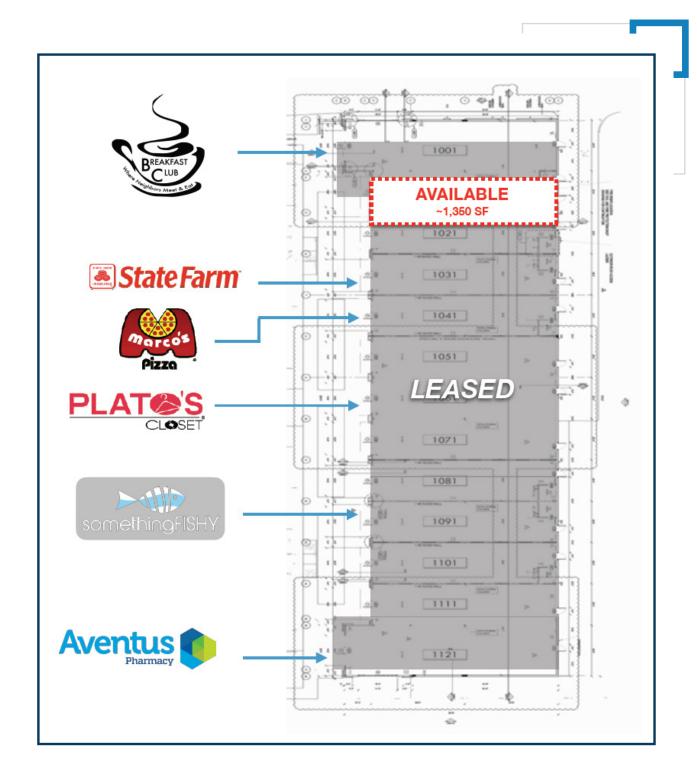

## PROPERTY OVERVIEW

» ~1,350 SF available

» Located less than 3 miles from the University of Central Florida

» Building and monument signage

» 5-mile demographics:

Population: 178,159

Avg. Income: \$124,762

## THE SHOPPES OF ALAFAYA