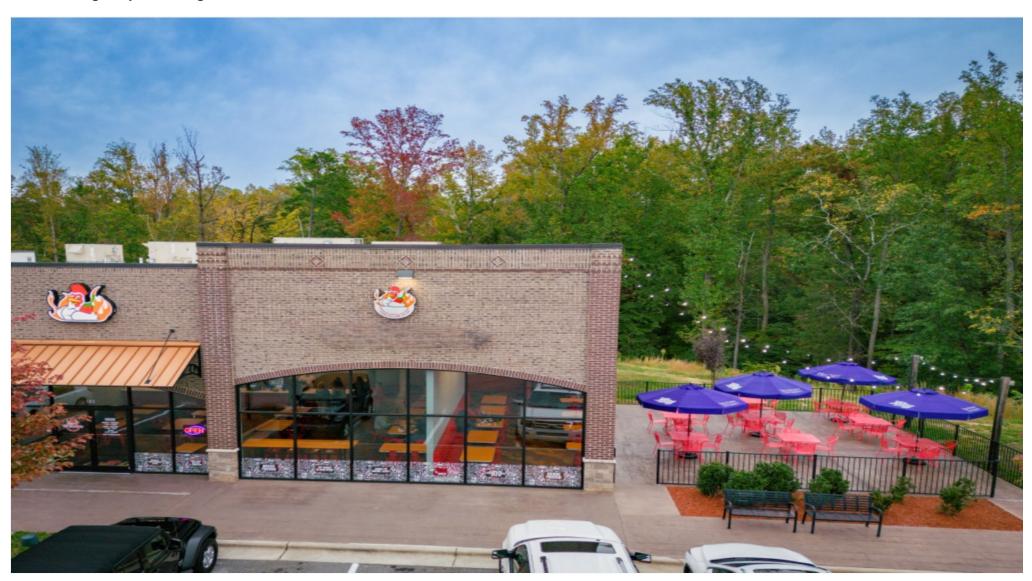

### **Property Details**

Conveniently situated just off Highway 68 in a bustling hub surrounded by major corporate giants, this impressive 3,291-square-foot restaurant space is now available for lease in Heron Village. The area is known for its diverse retail offerings and excellent visibility, making it an ideal spot for culinary entrepreneurs. Currently, the rent is \$8,446, providing a strategic business advantage in this high-traffic location. Perfect for attracting both local professionals and passersby, this space offers a vibrant atmosphere for dining and social gatherings. The business goodwill is priced at \$99,999 plus inventory.

## Property Photos

DJI\_0118-Photoroom DJI\_0120-Photoroom

2758 NC Highway 68 S, High Point, NC 27265