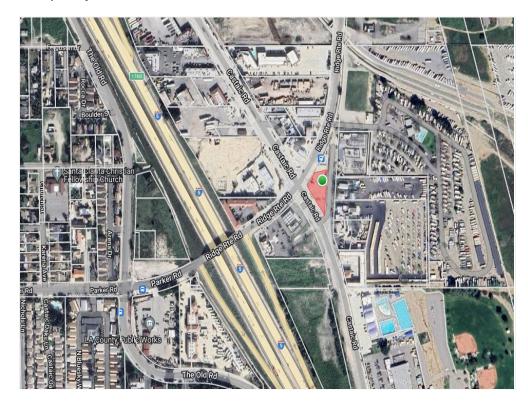

gress and egress.
- Great Site for a Small QSR, with or without a Drive-Thru or Light Automotive
- Zoned C3, allowing for most commercial and retail uses.

View the full listing here: <a href="https://www.loopnet.com/Listing/Castaic-Road-Ridge-Route-Road-Castaic-CA/31577350/">https://www.loopnet.com/Listing/Castaic-Road-Ridge-Route-Road-Castaic-CA/31577350/</a>

Price: \$1,200,000

Property Type: Land

Property Subtype: Commercial

Proposed Use: Retail

Sale Type: Investment or Owner User

Total Lot Size: 0.50 AC

No. Lots: 1

Zoning Description: LCC3

APN / Parcel ID: 2865-010-027

### Location



### Property Photos





Aerial Aerial

## SEC of Castaic Rd. & Ridge Route Rd.

Castaic Road & Ridge Route Road, Castaic, CA 91384

### Property Photos





Aerial Aerial

### Property Photos





Aerial Aerial

### Property Photos



Aerial

## SEC of Castaic Rd. & Ridge Route Rd.

Castaic Road & Ridge Route Road, Castaic, CA 91384



Richard Green
Vice President
Retail Division
rgreen@retailleasingnetwork.co
m
(818) 794-7677 Office
(805) 551-2028 Cell

**RE/MAX ONE Commercial** 30699 Russell Ranch Rd, Suite 100 Westlake Village, CA 91362