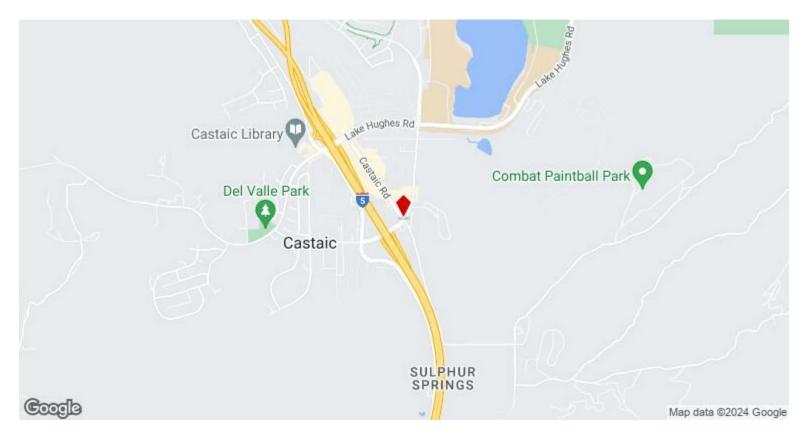

rtunity to acquire a well-located property that has significant value-added potential.

Price: \$1,200,000

- Excellent Location Immediately off the Parker Road/Ridge Route Road Exit, with easy ingress and egress.
- Great Site for a Small QSR, with or without a Drive-Thru or Light Automotive
- Zoned C3, allowing for most commercial and retail uses.

View the full listing here: <a href="https://www.loopnet.com/Listing/Castaic-Road-Ridge-Route-Road-Castaic-CA/31577350/">https://www.loopnet.com/Listing/Castaic-Road-Ridge-Route-Road-Castaic-CA/31577350/</a>

Price: \$1,200,000

Property Type: Land

Property Subtype: Commercial

Proposed Use: Retail

Sale Type: Investment or Owner User

Total Lot Size: 0.50 AC

No. Lots: 1

Zoning Description: LCC3

APN / Parcel ID: 2865-010-027

### Location



### Property Photos





Aerial Aerial

## SEC of Castaic Rd. & Ridge Route Rd.

Castaic Road & Ridge Route Road, Castaic, CA 91384

### Property Photos





Aerial Aerial

### Property Photos





Aerial Aerial

### Property Photos



Aerial

## SEC of Castaic Rd. & Ridge Route Rd.

Castaic Road & Ridge Route Road, Castaic, CA 91384



Richard Green
Vice President
Retail Division
rgreen@retailleasingnetwork.co
m
(818) 794-7677 Office
(805) 551-2028 Cell

**RE/MAX ONE Commercial** 30699 Russell Ranch Rd, Suite 100 Westlake Village, CA 91362