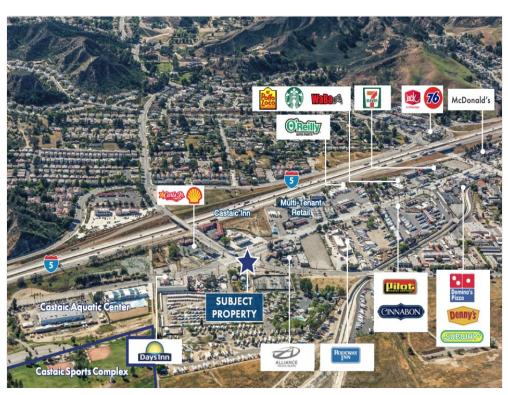

#### **Property Details**

Retail Leasing Network, in Partnership with Re/Max One Commercial, have been selected to exclusively market for sale, or long-term ground lease the SEC of Castaic Road and Ridge Route Road in Castaic, California. This is a very visible 21,894 square foot parcel of vacant commercial land, located on the first primary road to Castaic Lake while heading North on Interstate 5. The property is located directly off the Interstate 5 freeway at the Parker Road exit. This is a very important exit before travelers enter the "Grapevine" section of the I-5 freeway. This corner parcel is a great retail investment/development opportunity, and is ideally suited for a small QSR with drive thru. The 21,894 square-foot pad is zoned C3, allowing for most commercial and retail uses.

Over 200,000 cars pass by this location daily on the I-5 Freeway. Adjacent is the Day's Inn Castaic Lake/Six Flags Hotel, and just south of the hotel is the Castaic Sports Complex and Aquatic Center. Directly behind the property is Castaic Lake Storage, a boating storage facility, and the Castaic RV Park, both of which are major draws for this location. Additionally, the Parker Road/Ridge Route Road exit is one of the main exits to the Castaic Lake Recreational Park, which is a major draw from the Los Angeles area.

This is a rare opportunity to acquire a well-located property that has significant value-added potential.

Price: \$1,200,000

- Excellent Location Immediately off the Parker Road/Ridge Route Road Exit, with easy ingress and egress.
- Great Site for a Small QSR, with or without a Drive-Thru or Light Automotive
- Zoned C3, allowing for most commercial and retail uses.