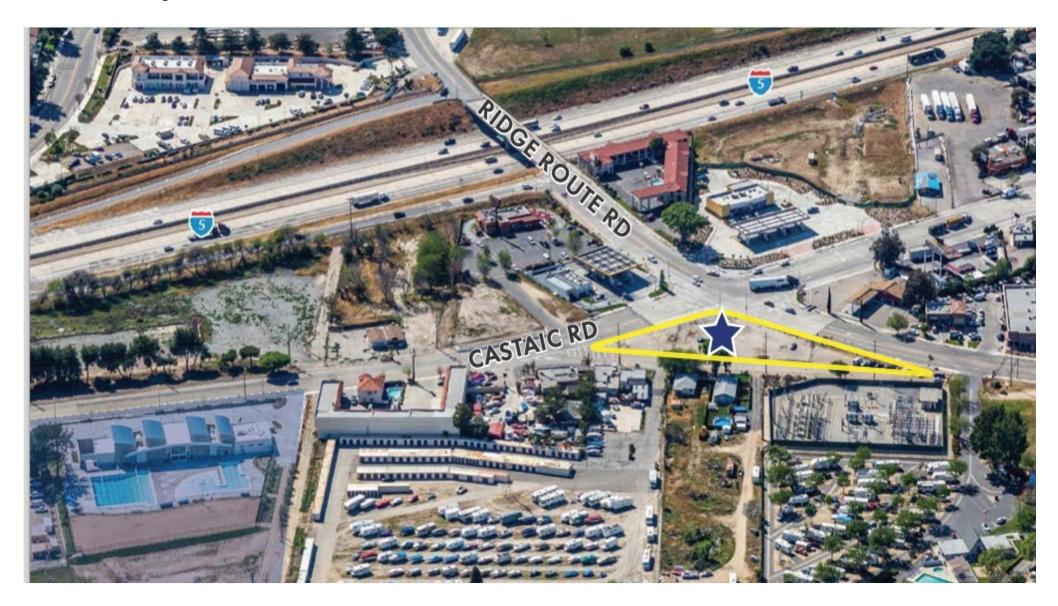

### Property Photos

Aerial Aerial

#### **Property Details**

Retail Leasing Network, in Partnership with Re/Max One Commercial, have been selected to exclusively market for sale, or long-term ground lease the SEC of Castaic Road and Ridge Route Road in Castaic, California. This is a very visible 21,894 square foot parcel of vacant commercial land, located on the first primary road to Castaic Lake while heading North on Interstate 5. The property is located directly off the Interstate 5 freeway at the Parker Road exit. This is a very important exit before travelers enter the "Grapevine" section of the I-5 freeway. This corner parcel is a great retail investment/development opportunity, and is ideally suited for a small QSR with drive thru. The 21,894 square-foot pad is zoned C3, allowing for most commercial and retail uses.

Over 200,000 cars pass by this location daily on the I-5 Freeway. Adjacent is the Day's Inn Castaic Lake/Six Flags Hotel, and just south of the hotel is the Castaic Sports Complex and Aquatic Center. Directly behind the property is Castaic Lake Storage, a boating storage facility, and the Castaic RV Park, both of which are major draws for this location. Additionally, the Parker Road/Ridge Route Road exit is one of the main exits to the Castaic Lake Recreational Park, which is a major draw from the Los Angeles area.