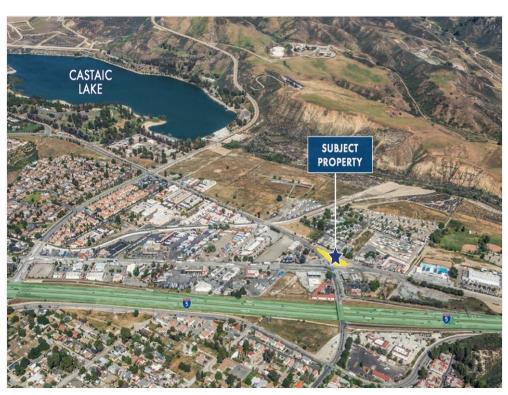

### Property Photos

Aerial Aerial

#### **Property Details**

Retail Leasing Network, in Partnership with Re/Max One Commercial, have been selected to exclusively market for sale, or long-term ground lease the SEC of Castaic Road and Ridge Route Road in Castaic, California. This is a very visible 21,894 square foot parcel of vacant commercial land, located on the first primary road to Castaic Lake while heading North on Interstate 5. The property is located directly off the Interstate 5 freeway at the Parker Road exit. This is a very important exit before travelers enter the "Grapevine" section of the I-5 freeway. This corner parcel is a great retail investment/development opportunity, and is ideally suited for a small QSR with drive thru. The 21,894 square-foot pad is zoned C3, allowing for most commercial and retail uses.

Over 200,000 cars pass by this location daily on the I-5 Freeway. Adjacent is the Day's Inn Castaic Lake/Six Flags Hotel, and just south of the hotel is the Castaic Sports Complex and Aquatic Center. Directly behind the property is Castaic Lake Storage, a boating storage facility, and the Castaic RV Park, both of which are major draws for this location. Additionally, the Parker Road/Ridge Route Road exit is one of the main exits to the Castaic Lake Recreational Park, which is a major draw from the Los Angeles area.