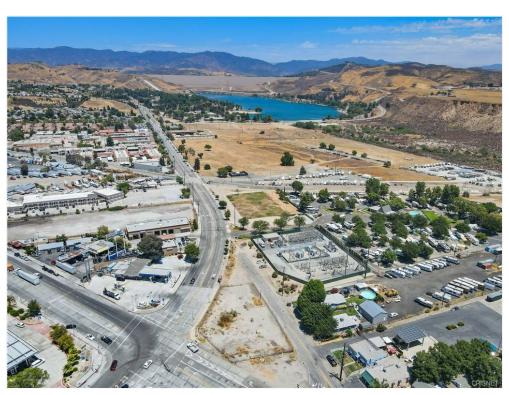

#### **Property Details**

Retail Leasing Network, in Partnership with Re/Max One Commercial, have been selected to exclusively market for sale, or long-term ground lease the SEC of Castaic Road and Ridge Route Road in Castaic, California. This is a very visible 21,894 square foot parcel of vacant commercial land, located on the first primary road to Castaic Lake while heading North on Interstate 5. The property is located directly off the Interstate 5 freeway at the Parker Road exit. This is a very important exit before travelers enter the "Grapevine" section of the I-5 freeway. This corner parcel is a great retail investment/development opportunity, and is ideally suited for a small QSR with drive thru. The 21,894 square-foot pad is zoned C3, allowing for most commercial and retail uses.

Over 200,000 cars pass by this location daily on the I-5 Freeway. Adjacent is the Day's Inn Castaic Lake/Six Flags Hotel, and just south of the hotel is the Castaic Sports Complex and Aquatic Center. Directly behind the property is Castaic Lake Storage, a boating storage facility, and the Castaic RV Park, both of which are major draws for this location. Additionally, the Parker Road/Ridge Route Road exit is one of the main exits to the Castaic Lake Recreational Park, which is a major draw from the Los Angeles area.