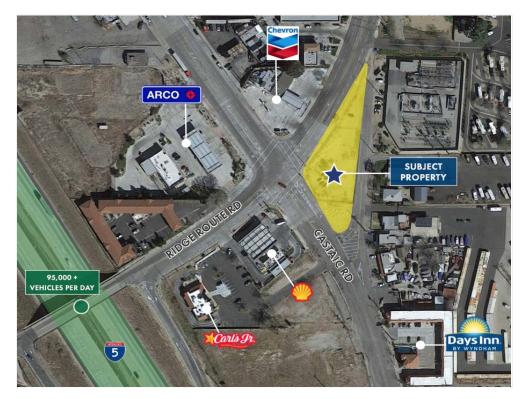

#### **Property Details**

Retail Leasing Network, in Partnership with Re/Max One Commercial, have been selected to exclusively market for sale, or long-term ground lease the SEC of Castaic Road and Ridge Route Road in Castaic, California. This is a very visible 21,894 square foot parcel of vacant commercial land, located on the first primary road to Castaic Lake while heading North on Interstate 5. The property is located directly off the Interstate 5 freeway at the Parker Road exit. This is a very important exit before travelers enter the "Grapevine" section of the I-5 freeway. This corner parcel is a great retail investment/development opportunity, and is ideally suited for a small QSR with drive thru. The 21,894 square-foot pad is zoned C3, allowing for most commercial and retail uses.

Over 200,000 cars pass by this location daily on the I-5 Freeway. Adjacent is the Day's Inn Castaic Lake/Six Flags Hotel, and just south of the hotel is the Castaic Sports Complex and Aquatic Center. Directly behind the property is Castaic Lake Storage, a boating storage facility, and the Castaic RV Park, both of which are major draws for this location. Additionally, the Parker Road/Ridge Route Road exit is one of the main exits to the Castaic Lake Recreational Park, which is a major draw from the Los Angeles area.

This is a rare opportunity to acquire a well-located property that has significant value-added potential.

Price: \$1,200,000

- Excellent Location Immediately off the Parker Road/Ridge Route Road Exit, with easy ingress and egress.
- Great Site for a Small QSR, with or without a Drive-Thru or Light Automotive
- Zoned C3, allowing for most commercial and retail uses.