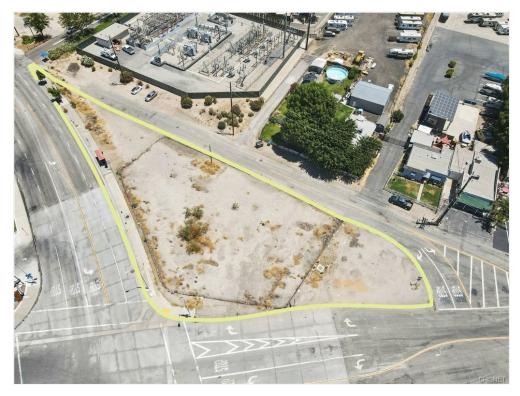

#### **Property Details**

Retail Leasing Network, in Partnership with Re/Max One Commercial, have been selected to exclusively market for sale, or long-term ground lease the SEC of Castaic Road and Ridge Route Road in Castaic, California. This is a very visible 21,894 square foot parcel of vacant commercial land, located on the first primary road to Castaic Lake while heading North on Interstate 5. The property is located directly off the Interstate 5 freeway at the Parker Road exit. This is a very important exit before travelers enter the "Grapevine" section of the I-5 freeway. This corner parcel is a great retail investment/development opportunity, and is ideally suited for a small QSR with drive thru. The 21,894 square-foot pad is zoned C3, allowing for most commercial and retail uses.

### Property Photos

Aerial Aerial