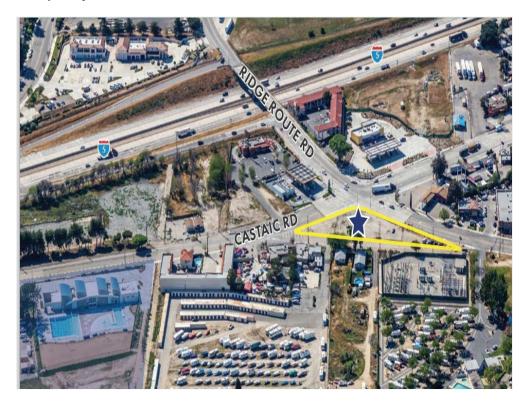

ll-located property that has significant value-added potential.

Price: \$1,200,000

- Excellent Location Immediately off the Parker Road/Ridge Route Road Exit, with easy ingress and egress.
- Great Site for a Small QSR, with or without a Drive-Thru or Light Automotive
- Zoned C3, allowing for most commercial and retail uses.

View the full listing here: <a href="https://www.loopnet.com/Listing/Castaic-Road-Ridge-Route-Road-Castaic-CA/31577350/">https://www.loopnet.com/Listing/Castaic-Road-Ridge-Route-Road-Castaic-CA/31577350/</a>

Price: \$1,200,000

Property Type: Land

Property Subtype: Commercial

Proposed Use: Retail

Sale Type: Investment or Owner User

Total Lot Size: 0.50 AC

No. Lots: 1

Zoning Description: LCC3

APN / Parcel ID: 2865-010-027

### Location



### Property Photos





Aerial Aerial

## SEC of Castaic Rd. & Ridge Route Rd.

Castaic Road & Ridge Route Road, Castaic, CA 91384

### Property Photos





Aerial Aerial

### Property Photos





Aerial Aerial

### Property Photos



Aerial

## SEC of Castaic Rd. & Ridge Route Rd.

Castaic Road & Ridge Route Road, Castaic, CA 91384



Richard Green
Vice President
Retail Division
rgreen@retailleasingnetwork.co
m
(818) 794-7677 Office
(805) 551-2028 Cell

**RE/MAX ONE Commercial** 30699 Russell Ranch Rd, Suite 100 Westlake Village, CA 91362