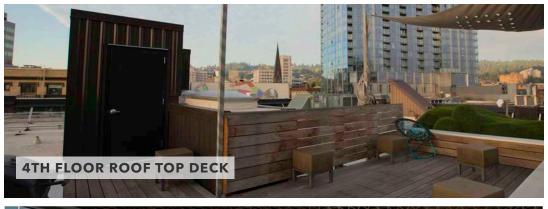

**COMPLETELY** renovated building and main lobby

### patagonia

retail store on ground level

**TRUE** high-ceiling, brick and beam creative space

**DESIRABLE** West End location on Burnside across from Brewery Blocks, Powell's Books and Pearl District

**PORTLAND STREETCAR** accessibility on SW 11th

**HIGHLY** visible location with exterior corporate identity potential

**OVERSIZED** windows on Burnside and SW 11th providing excellent natural light

**EXTERIOR** signage available





#### **FOR LEASE**

## The Carson Building

1106 W BURNSIDE ST, PORTLAND, OR

### 2nd Floor - $\pm 7,383$ SF

**AVAILABLE AUGUST 2024** 













#### **FOR LEASE**

# The Carson Building

1106 W BURNSIDE ST, PORTLAND, OR

### 4th Floor - 7,731 RSF

AVAILABLE JUNE 2024 INCLUDES ROOF TOP DECK