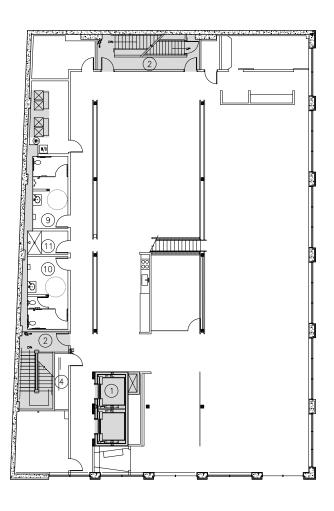

**COMPLETELY** renovated building and main lobby

### patagonia

retail store on ground level

**TRUE** high-ceiling, brick and beam creative space

**DESIRABLE** West End location on Burnside across from Brewery Blocks, Powell's Books and Pearl District

**PORTLAND STREETCAR** accessibility on SW 11th

**HIGHLY** visible location with exterior corporate identity potential

**OVERSIZED** windows on Burnside and SW 11th providing excellent natural light

**EXTERIOR** signage available





#### **FOR LEASE**

## The Carson Building

1106 W BURNSIDE ST, PORTLAND, OR

### 2nd Floor - $\pm 7,383$ SF

**AVAILABLE AUGUST 2024** 













#### **FOR LEASE**

# The Carson Building

1106 W BURNSIDE ST, PORTLAND, OR

### 4th Floor - 7,731 RSF

AVAILABLE JUNE 2024 INCLUDES ROOF TOP DECK