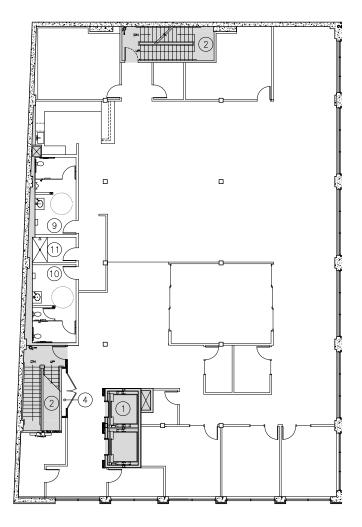

2289 brandon.oleary@kidder.com SEAN MCCARTHY 503.721.2712 sean.mccarthy@kidder.com

#### **FOR LEASE**

## The Carson Building

1106 W BURNSIDE ST, PORTLAND, OR







**COMPLETELY** renovated building and main lobby

### patagonia

retail store on ground level

**TRUE** high-ceiling, brick and beam creative space

**DESIRABLE** West End location on Burnside across from Brewery Blocks, Powell's Books and Pearl District

**PORTLAND STREETCAR** accessibility on SW 11th

**HIGHLY** visible location with exterior corporate identity potential

**OVERSIZED** windows on Burnside and SW 11th providing excellent natural light

**EXTERIOR** signage available





#### **FOR LEASE**

## The Carson Building

1106 W BURNSIDE ST, PORTLAND, OR

### 2nd Floor - $\pm 7,383$ SF

**AVAILABLE AUGUST 2024** 













#### **FOR LEASE**

# The Carson Building

1106 W BURNSIDE ST, PORTLAND, OR

### 4th Floor - 7,731 RSF

AVAILABLE JUNE 2024 INCLUDES ROOF TOP DECK