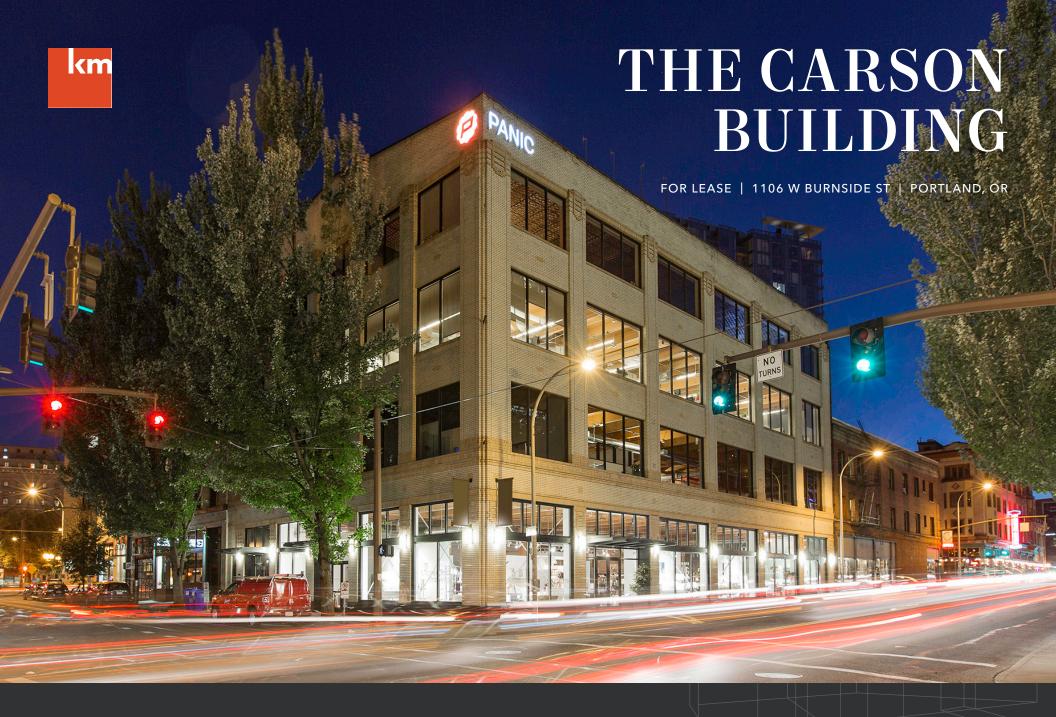

## The Carson Building

1106 W BURNSIDE ST, PORTLAND, OR

**COMPLETELY** renovated building and main lobby

### patagonia

retail store on ground level

**TRUE** high-ceiling, brick and beam creative space

**DESIRABLE** West End location on Burnside across from Brewery Blocks, Powell's Books and Pearl District

**PORTLAND STREETCAR** accessibility on SW 11th

**HIGHLY** visible location with exterior corporate identity potential

**OVERSIZED** windows on Burnside and SW 11th providing excellent natural light

**EXTERIOR** signage available