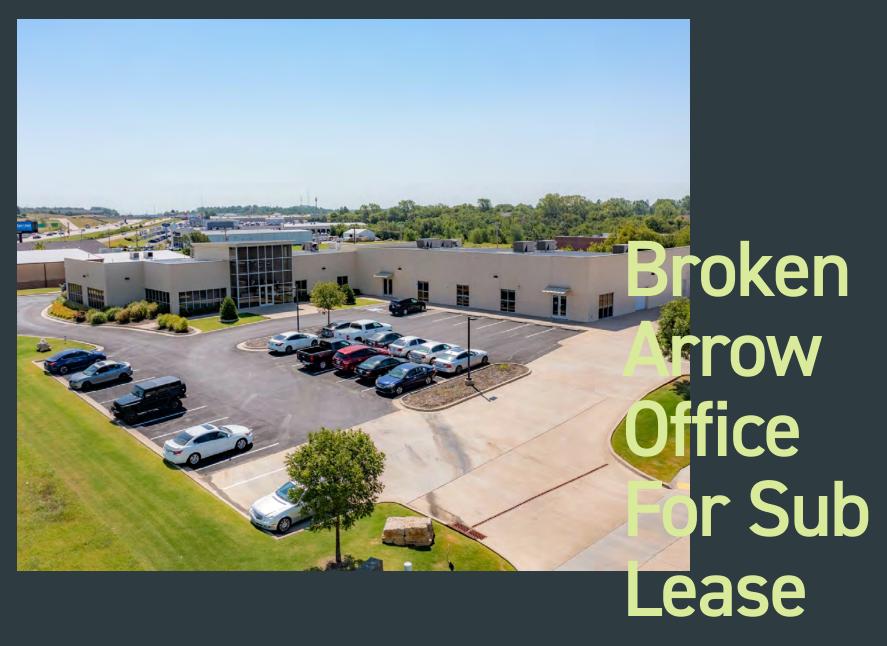

2201 N Maple Avenue, Broken Arrow, OK 74012

**Property Summary** 

#### PROPERTY DESCRIPTION

This is a well-maintained property that is ready to move in. It was constructed in 2015 and comprises of a modern office along with a flexible warehouse component. The high ceilings and open floor plan make the space more inviting. This property is highly recommended and perfect for a growing company looking for the best space available.

#### **PROPERTY HIGHLIGHTS**

- · Class A Office
- Open Floor Plan through the Office
- Very Clean Flex Warehouse
- Ample Parking
- · Minutes away from the heart of Broken Arrow
- Jack and Jill Executive Suites with private entrance and amenities