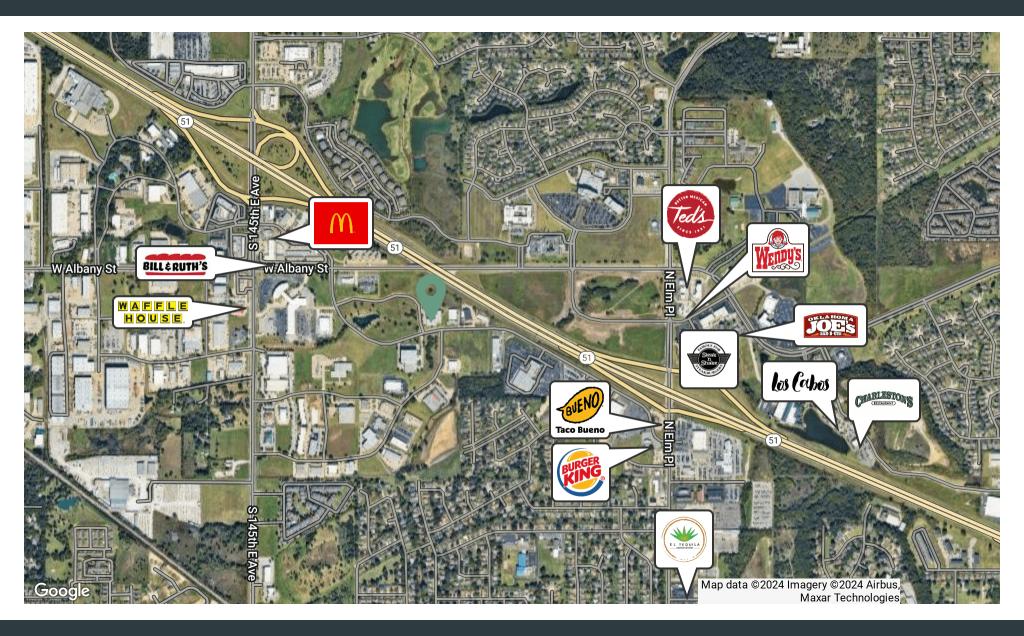

2201 N Maple Avenue, Broken Arrow, OK 74012

**Additional Photos** 

2201 N Maple Avenue, Broken Arrow, OK 74012

**Location Map** 

2201 N Maple Avenue, Broken Arrow, OK 74012

Demographics Map & Report

| POPULATION           | 1 MILE | 3 MILES | 5 MILES |
|----------------------|--------|---------|---------|
| Total Population     | 6,632  | 74,450  | 205,777 |
| Average Age          | 37     | 38      | 38      |
| Average Age (Male)   | 36     | 37      | 37      |
| Average Age (Female) | 38     | 39      | 39      |