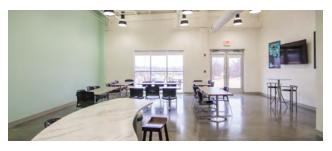

#### PROPERTY DESCRIPTION

This is a well-maintained property that is ready to move in. It was constructed in 2015 and comprises of a modern office along with a flexible warehouse component. The high ceilings and open floor plan make the space more inviting. This property is highly recommended and perfect for a growing company looking for the best space available.

#### **PROPERTY HIGHLIGHTS**

- · Class A Office
- Open Floor Plan through the Office
- Very Clean Flex Warehouse
- Ample Parking
- · Minutes away from the heart of Broken Arrow
- Jack and Jill Executive Suites with private entrance and amenities