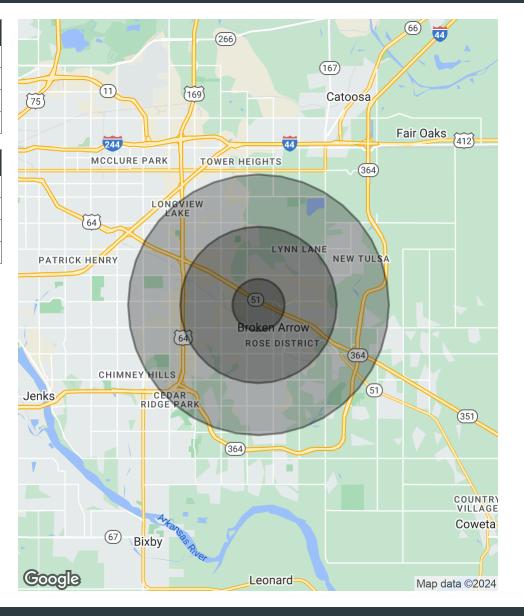

2201 N Maple Avenue, Broken Arrow, OK 74012

**Additional Photos** 

2201 N Maple Avenue, Broken Arrow, OK 74012

**Location Map** 

2201 N Maple Avenue, Broken Arrow, OK 74012

Demographics Map & Report

| POPULATION           | 1 MILE | 3 MILES | 5 MILES |
|----------------------|--------|---------|---------|
| Total Population     | 6,632  | 74,450  | 205,777 |
| Average Age          | 37     | 38      | 38      |
| Average Age (Male)   | 36     | 37      | 37      |
| Average Age (Female) | 38     | 39      | 39      |

| HOUSEHOLDS & INCOME | 1 MILE    | 3 MILES   | 5 MILES   |
|---------------------|-----------|-----------|-----------|
| Total Households    | 2,727     | 28,378    | 79,470    |
| # of Persons per HH | 2.4       | 2.6       | 2.6       |
| Average HH Income   | \$87,446  | \$101,610 | \$89,934  |
| Average House Value | \$272,930 | \$254,452 | \$230,537 |

Demographics data derived from AlphaMap