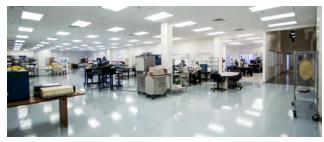

#### PROPERTY DESCRIPTION

This is a well-maintained property that is ready to move in. It was constructed in 2015 and comprises of a modern office along with a flexible warehouse component. The high ceilings and open floor plan make the space more inviting. This property is highly recommended and perfect for a growing company looking for the best space available.

#### **PROPERTY HIGHLIGHTS**

- · Class A Office
- Open Floor Plan through the Office
- Very Clean Flex Warehouse
- Ample Parking
- · Minutes away from the heart of Broken Arrow
- Jack and Jill Executive Suites with private entrance and amenities