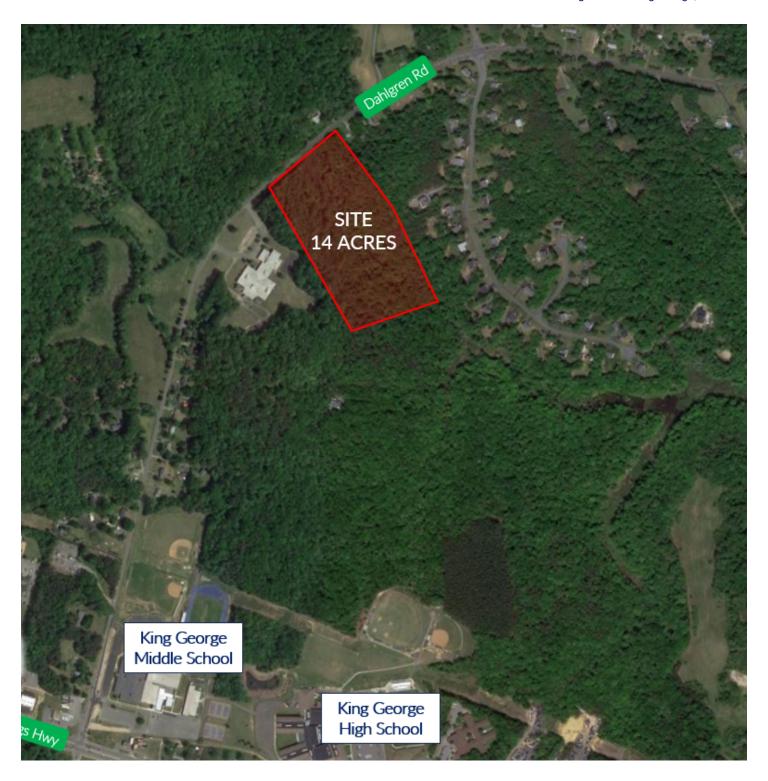

#### PROPERTY DESCRIPTION

14 Acre Parcel for Sale on Dahlgren Road

#### **PROPERTY HIGHLIGHTS**

- 14 Acre Parcel for Sale in King George County
- Zoned A-2
- Property is located on Dahlgren Road = 12,000 VPD
- · Adjacent to Former King George Middle School
- · Close to Major Retailers Food Lion, Sheetz, Fas Mart
- Close to King George Middle School, KG High School