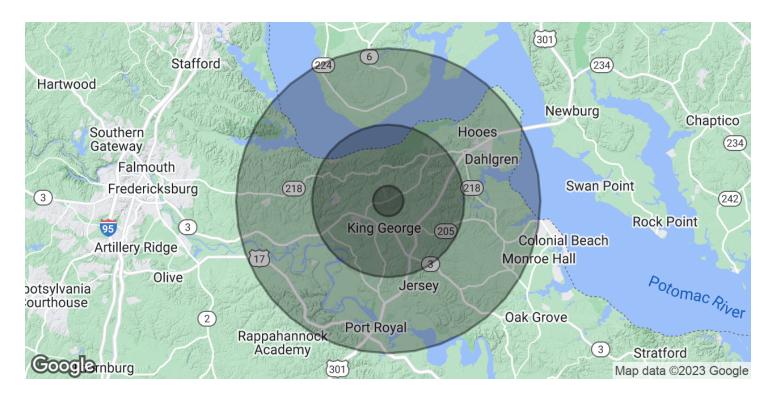

#### **OFFERING SUMMARY**

| DEMOGRAPHICS | 1 MILE | 5 MILES | 10 MILES  |
|--------------|--------|---------|-----------|
| Zoning:      |        |         | A-2       |
| Lot Size:    |        |         | 14 Acres  |
| Sale Price:  |        |         | \$320,000 |
|              |        |         |           |

| DEMOGRAPHICS      | 1 MILE    | 5 MILES  | 10 MILES |
|-------------------|-----------|----------|----------|
| Total Households  | 214       | 5,378    | 12,164   |
| Total Population  | 587       | 14,105   | 31,540   |
| Average HH Income | \$108,188 | \$97,100 | \$95,892 |
|                   |           |          |          |

Dahlgren Road King George, VA 22485

**Donny Self, CCIM** 540 842 6202

Dahlgren Road King George, VA 22485

**Donny Self, CCIM** 540 842 6202

Dahlgren Road King George, VA 22485

| POPULATION           | 1 MILE    | 5 MILES   | 10 MILES  |
|----------------------|-----------|-----------|-----------|
| Total Population     | 587       | 14,105    | 31,540    |
| Average Age          | 42.8      | 38.3      | 39.4      |
| Average Age (Male)   | 38.2      | 36.8      | 37.5      |
| Average Age (Female) | 45.3      | 38.9      | 40.3      |
|                      |           |           |           |
| HOUSEHOLDS & INCOME  | 1 MILE    | 5 MILES   | 10 MILES  |
| Total Households     | 214       | 5,378     | 12,164    |
| # of Persons per HH  | 2.7       | 2.6       | 2.6       |
| Average HH Income    | \$108,188 | \$97,100  | \$95,892  |
| Average House Value  | \$342,008 | \$284,558 | \$313,123 |