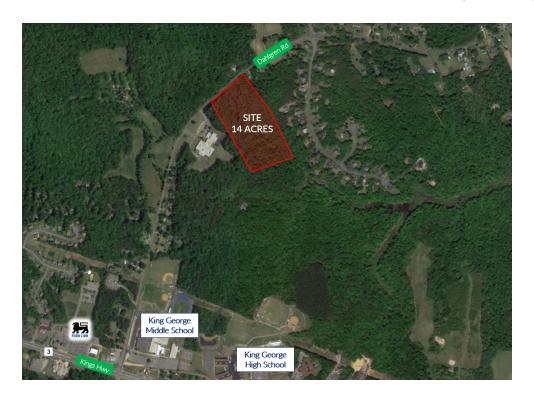

#### PROPERTY DESCRIPTION

14 Acre Parcel for Sale on Dahlgren Road

#### **PROPERTY HIGHLIGHTS**

- 14 Acre Parcel for Sale in King George County
- Zoned A-2
- Property is located on Dahlgren Road = 12,000 VPD
- · Adjacent to Former King George Middle School
- · Close to Major Retailers Food Lion, Sheetz, Fas Mart
- Close to King George Middle School, KG High School