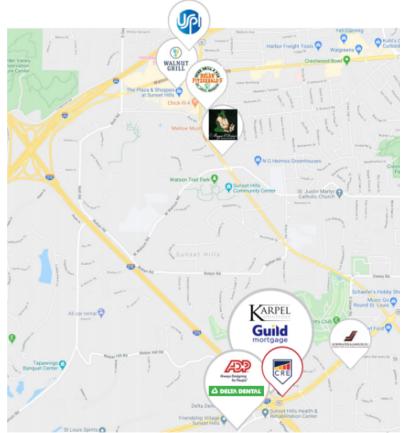

## **Property Highlights**

- Recent building improvements completed in 2020
- Prominent Sunset Hills Location
- Immediate Access to Highway 270
- Large Blocks of space available
- Building signage opportunities
- Fiber Optic data connectivity
- Ideal location for corporate office and/or mobile workforce
- Additional Amenities available upon request