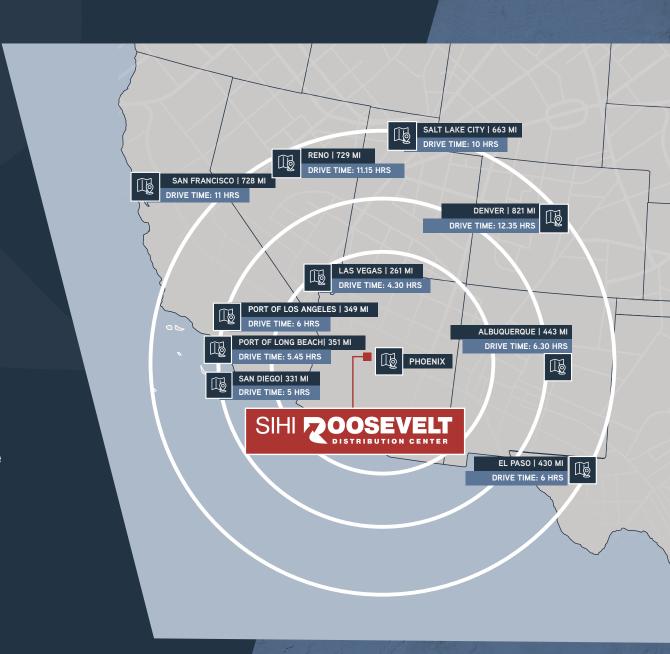

FULL DIAMOND INTERCHANGES on I-10 at Jackrabbit Trail and Verrado Way

I-10 FREEWAY TRAFFIC COUNT ±110,900 VPD Source: ADOT

ROOSEVELT STREET
is under construction from
lackraphit Trail to the Tuthill Way

Jackrabbit Trail to the Tuthill Wash – Scheduled to open in 2024