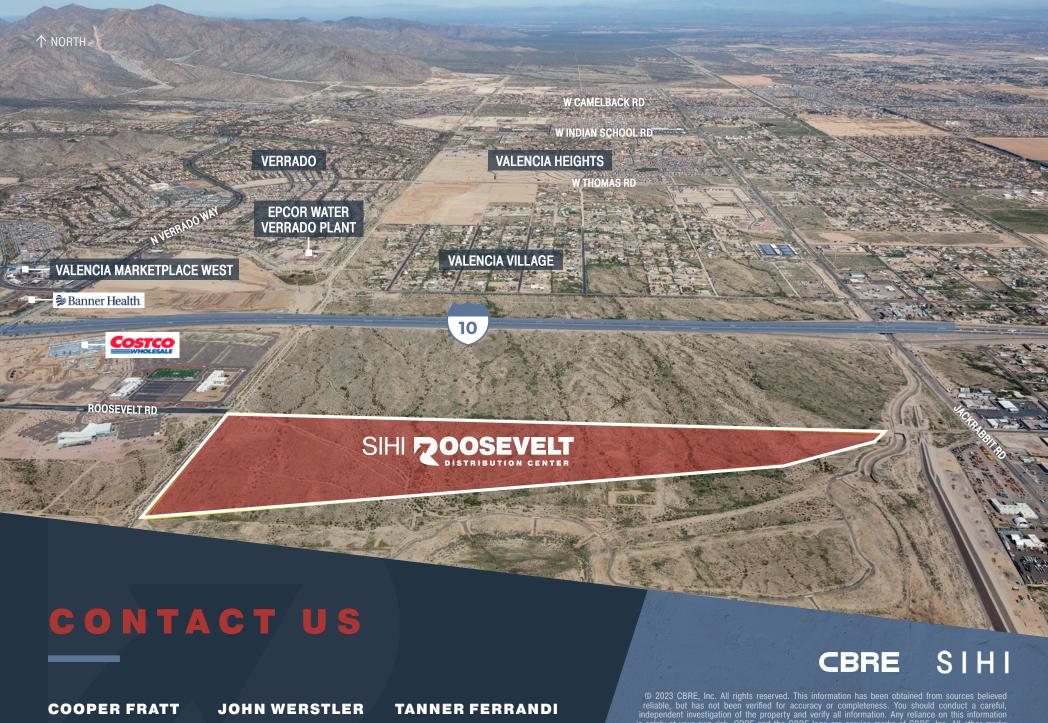

## SIHI COOSEVELT DISTRIBUTION CENTER

UP TO ±1,000,000 SF

SWC Roosevelt & Jackrabbit | Buckeye, AZ

## PROJECT HIGHLIGHTS

SITE AREA ±76.1 Acres

PROJECT SIZE
UP TO ±1,000,000 SF

**AVAILABLE FOR**Build-to-Suit / Ground Lease

**ZONING**I-1 with PAD Overlay

IMMEDIATE ACCESS to Interstate 10

VISIBILITY
Full diamond interchanges on I-10
at Jackrabbit Trail and Verrado Way