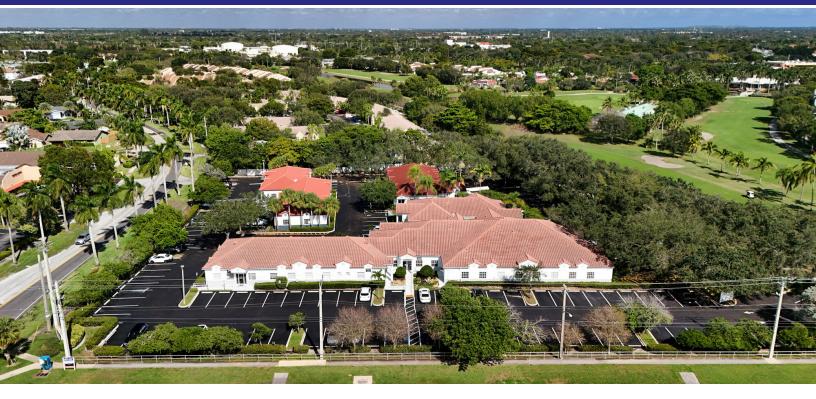

# SUNRISE MEDICAL PARK

8391-8399 W OAKLAND PARK BLVD, SUNRISE, FL 33351

### **PROPERTY DESCRIPTION**

The Sunrise Medical Park was built in 1992 and is a 28,798 SF Class A medical office campus. The park is composed of 4 single story buildings with convenient drive-up access. It is located on Oakland Park Boulevard between University Drive and Pine Island Road and it is within 4 miles of 3 hospitals. All of the spaces are Class B turn-key medical offices, and the park overlooks the Bridges at Springtree Golf Club and is just 10 minutes to the Sawgrass Expressway, University Hospital, Westside Hospital and Florida Medical Center. Sunrise Medical Park is zoned B-2 for General Commercial Zoning.

### **PROPERTY HIGHLIGHTS**

- Medical office campus with 4 single-story buildings
- Suite Sizes from 1,300 Sq. Ft. 5,000 Sq. Ft.
- Ample parking at 6 spaces per 1,000 sf
- Easily accessible for seniors
- Great visibiliy on Oakland Park Blvd between University Drive and Pine Island Road