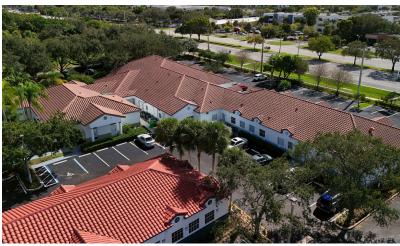

### **PROPERTY DESCRIPTION**

The Sunrise Medical Park was built in 1992 and is a 28,798 SF Class A medical office campus. The park is composed of 4 single story buildings with convenient drive-up access. It is located on Oakland Park Boulevard between University Drive and Pine Island Road and it is within 4 miles of 3 hospitals. All of the spaces are Class B turn-key medical offices, and the park overlooks the Bridges at Springtree Golf Club and is just 10 minutes to the Sawgrass Expressway, University Hospital, Westside Hospital and Florida Medical Center. Sunrise Medical Park is zoned B-2 for General Commercial Zoning.

### **PROPERTY HIGHLIGHTS**

- Medical office campus with 4 single-story buildings
- Suite Sizes from 1,300 Sq. Ft. 5,000 Sq. Ft.
- Ample parking at 6 spaces per 1,000 sf
- Easily accessible for seniors
- Great visibiliy on Oakland Park Blvd between University Drive and Pine Island Road