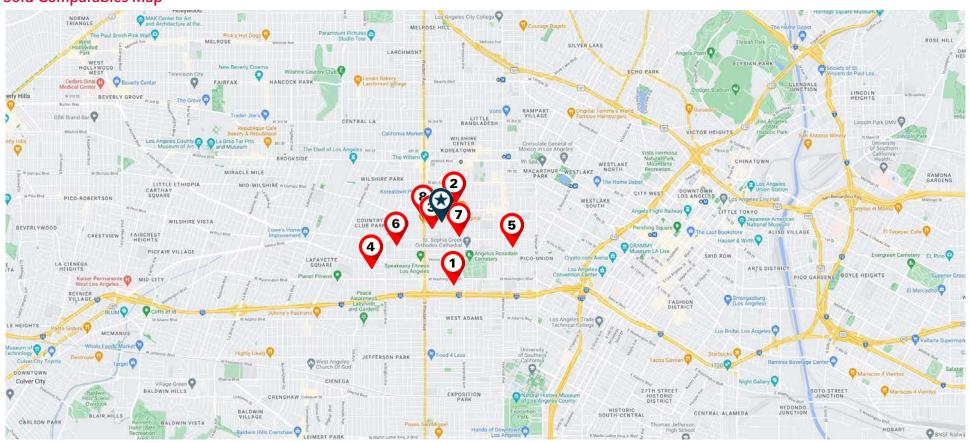

### **Sold Comparables Map**

1103 S Hobart Blvd., Los Angeles, CA 90006

- 1940 S. LA SALLE AVE Los Angeles, CA
- 951 S. ARDMORE AVE Los Angeles, CA
- 1132 S OXFORD AVE Los Angeles, CA
- 3315 W 17TH ST Los Angeles, CA

- 1409 S WESTMORELAND AVE Los Angeles, CA
- 1322 S VAN NESS AVE 7 Los Angeles, CA
- 1237 IROLO ST Los Angeles, CA
- 3067 HARRINGTON AVE Los Angeles, CA

Robert Leveen robert.leveen@lee-associates.com D | 213.995.6684