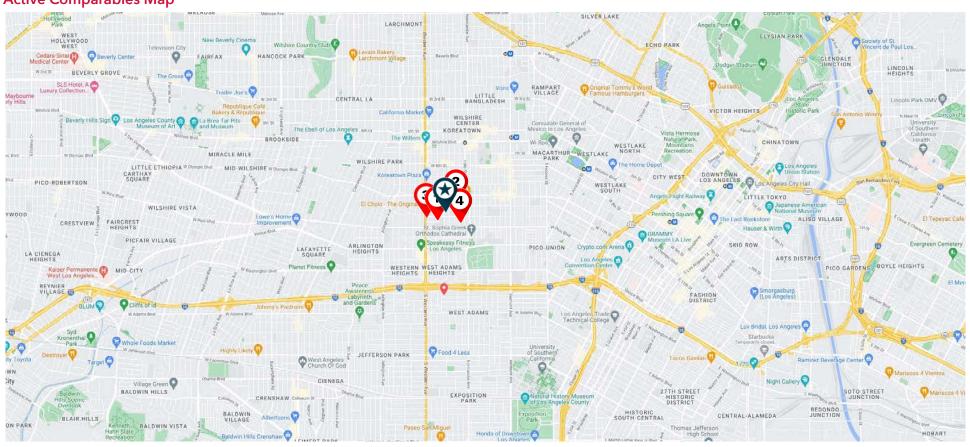

### **Active Comparables Map**

1103 S Hobart Blvd., Los Angeles, CA 90006

1056 S SERRANO AVE Los Angeles, CA

1057 S HOBART BLVD Los Angeles, CA

1117 S SERRANO AVE Los Angeles, CA

1144 S KINGSLEY DR Los Angeles, CA

### **Active Comparables**

Los Angeles, CA 90006

1056 S SERRANO AVE LOS ANGELES, CA

1057 S HOBART BLVD LOS ANGELES, CA

| \$1,850,000 | # Units               | 4                             |
|-------------|-----------------------|-------------------------------|
| \$462,500   | GRM                   | N/A                           |
| \$456.90    | CAP                   | N/A                           |
| 1937        | Status                | Active                        |
|             | \$462,500<br>\$456.90 | \$462,500 GRM<br>\$456.90 CAP |

Unit Mix: 2 x 1bd/1ba, 1 x 2bd/2b, 1 x 3bd/2ba

Comments: Zoned R4, marketed with 1057 S Hobart as redevelopment project

| List Price | \$1,650,000 | # Units | 3      |
|------------|-------------|---------|--------|
| Price/Unit | \$550,000   | GRM     | N/A    |
| Price/SF   | \$687.79    | CAP     | N/A    |
| Year Built | 1950        | Status  | Active |
|            |             |         |        |

**Unit Mix:** 2 x 1bd/1ba, 1 x 2bd/1 ba

Comments: Zoned R4, marketed with 1056 S Serrano as redevelopment project

Robert Leveen robert.leveen@lee-associates.com D | 213.995.6684

Jamie Harrison jamie.harrison@lee-associates.com D | 626.240.2784

### **Active Comparables**

1117 S SERRANO AVE LOS ANGELES, CA

1144 S KINGSLEY DR LOS ANGELES, CA

List Price \$1,800,000 # Units Price/Unit \$450,000 **GRM** N/A Price/SF \$440.74 CAP N/A Year Built 1927 Status Active Unit Mix: Single/1ba, 2 x 1bd/1ba, 1 x 3bd/2ba

Comments: Vacant 3bd, ideal owner-user property

| -       |                                      | -               |               |                   |                                                                                                                                                                                                                                                                                                                                                                                                                                                                                                                                                                                                                                                                                                                                                                                                                                                                                                                                                                                                                                                                                                                                                                                                                                                                                                                                                                                                                                                                                                                                                                                                                                                                                                                                                                                                                                                                                                                                                                                                                                                                                                                                |          |
|---------|--------------------------------------|-----------------|---------------|-------------------|--------------------------------------------------------------------------------------------------------------------------------------------------------------------------------------------------------------------------------------------------------------------------------------------------------------------------------------------------------------------------------------------------------------------------------------------------------------------------------------------------------------------------------------------------------------------------------------------------------------------------------------------------------------------------------------------------------------------------------------------------------------------------------------------------------------------------------------------------------------------------------------------------------------------------------------------------------------------------------------------------------------------------------------------------------------------------------------------------------------------------------------------------------------------------------------------------------------------------------------------------------------------------------------------------------------------------------------------------------------------------------------------------------------------------------------------------------------------------------------------------------------------------------------------------------------------------------------------------------------------------------------------------------------------------------------------------------------------------------------------------------------------------------------------------------------------------------------------------------------------------------------------------------------------------------------------------------------------------------------------------------------------------------------------------------------------------------------------------------------------------------|----------|
| and and |                                      | d less          |               | Ardron            |                                                                                                                                                                                                                                                                                                                                                                                                                                                                                                                                                                                                                                                                                                                                                                                                                                                                                                                                                                                                                                                                                                                                                                                                                                                                                                                                                                                                                                                                                                                                                                                                                                                                                                                                                                                                                                                                                                                                                                                                                                                                                                                                |          |
|         |                                      |                 |               | . A               |                                                                                                                                                                                                                                                                                                                                                                                                                                                                                                                                                                                                                                                                                                                                                                                                                                                                                                                                                                                                                                                                                                                                                                                                                                                                                                                                                                                                                                                                                                                                                                                                                                                                                                                                                                                                                                                                                                                                                                                                                                                                                                                                |          |
|         | 110                                  |                 |               |                   | The state of the s |          |
|         |                                      | - Approximately | 4)            | 1111 20           | 146                                                                                                                                                                                                                                                                                                                                                                                                                                                                                                                                                                                                                                                                                                                                                                                                                                                                                                                                                                                                                                                                                                                                                                                                                                                                                                                                                                                                                                                                                                                                                                                                                                                                                                                                                                                                                                                                                                                                                                                                                                                                                                                            |          |
|         | Otcomony Glass<br>Costings and Shade | 4               |               |                   | Q Talle                                                                                                                                                                                                                                                                                                                                                                                                                                                                                                                                                                                                                                                                                                                                                                                                                                                                                                                                                                                                                                                                                                                                                                                                                                                                                                                                                                                                                                                                                                                                                                                                                                                                                                                                                                                                                                                                                                                                                                                                                                                                                                                        | 1000     |
|         | 14.75                                | 1765            |               |                   |                                                                                                                                                                                                                                                                                                                                                                                                                                                                                                                                                                                                                                                                                                                                                                                                                                                                                                                                                                                                                                                                                                                                                                                                                                                                                                                                                                                                                                                                                                                                                                                                                                                                                                                                                                                                                                                                                                                                                                                                                                                                                                                                |          |
|         |                                      | 77 100          | 196 81        | Security Training |                                                                                                                                                                                                                                                                                                                                                                                                                                                                                                                                                                                                                                                                                                                                                                                                                                                                                                                                                                                                                                                                                                                                                                                                                                                                                                                                                                                                                                                                                                                                                                                                                                                                                                                                                                                                                                                                                                                                                                                                                                                                                                                                |          |
|         | W 12th                               | se wi           | 2th St W 12th | SI                |                                                                                                                                                                                                                                                                                                                                                                                                                                                                                                                                                                                                                                                                                                                                                                                                                                                                                                                                                                                                                                                                                                                                                                                                                                                                                                                                                                                                                                                                                                                                                                                                                                                                                                                                                                                                                                                                                                                                                                                                                                                                                                                                | W 120 St |

List Price \$1,590,000 # Units 4 Price/Unit \$397,500 GRM 19.57 Price/SF \$385.83 CAP 3.58% Year Built 1922 Status Active **Unit Mix:** 

Comments:

| Average Price/Unit | \$465,000 | Average GRM | 19.57 |
|--------------------|-----------|-------------|-------|
| Average Price/SF   | \$492.82  | Average CAP | 3.58% |