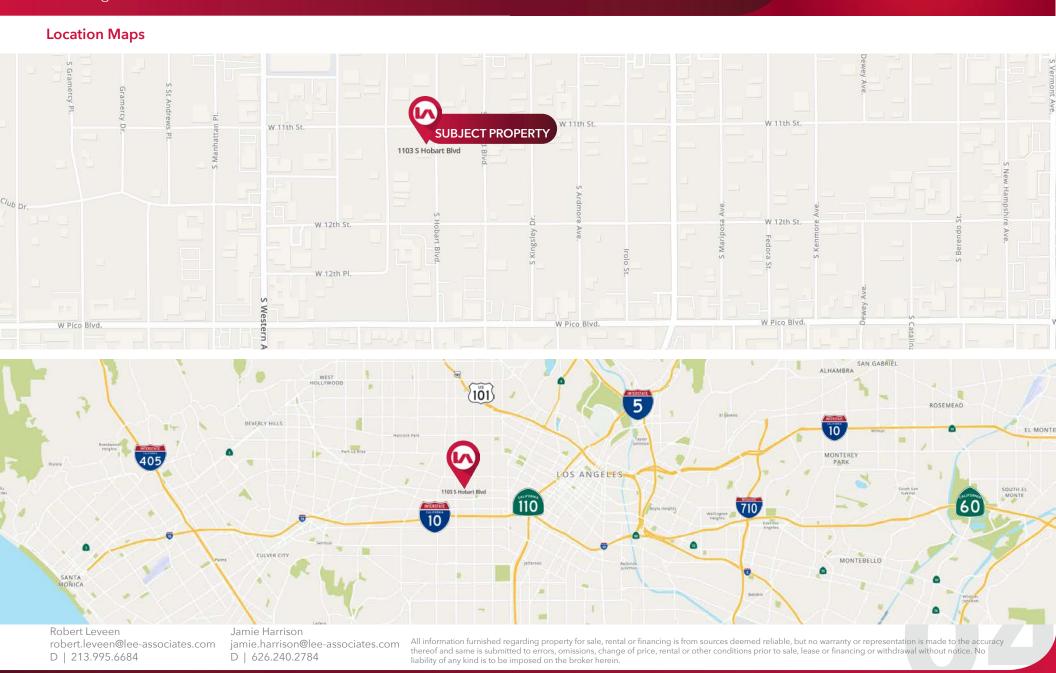

#### **Investment Overview**

1103 S Hobart Blvd.

Los Angeles, CA 90006 THE PROPERTY:

APN: 5080-018-012

LIST PRICE: \$1,095,000

**NUMBER OF UNITS:** 

\$273,750 PRICE PER UNIT:

YEAR BUILT: 1962