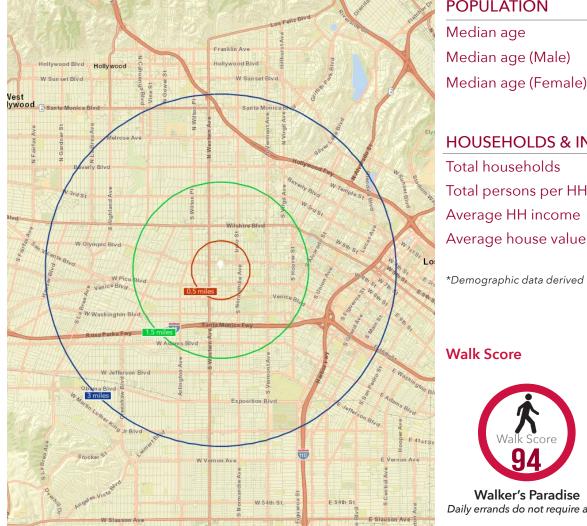

### **Demographics Map**

| POPULATION           | 0.5 MILES | 1.5 MILES | 3 MILES  |
|----------------------|-----------|-----------|----------|
| Median age           | 37.3      | 37.5      | 35.7     |
| Median age (Male)    | 36.7      | 36.6      | 35.3     |
| Median age (Female)  | 38.0      | 38.5      | 36.2     |
|                      |           |           |          |
| HOUSEHOLDS & INCOME  | 0.5 MILES | 1.5 MILES | 3 MILES  |
| Total households     | 9,577     | 79,804    | 242,468  |
| Total persons per HH | 2.41      | 2.39      | 2.39     |
| Average HH income    | \$74,516  | \$77,967  | \$91,185 |