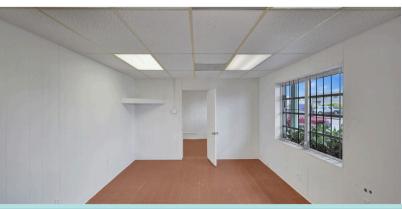

#### SPACE DESCRIPTION

This light industrial property is in the heart of Oakland Park's Central Business District and just west of the Downtown mixed use District. The approximate 1,682 SF fully air conditioned warehouse features approximately 20% office and 80% warehouse, with a roll up grade level door in the rear. In addition to the 1,682 SF rentable space, this property features a private, fenced, and covered area of roughly 600 SF in the back. This additional space is not included in the rental square footage, providing great value for the space. Ample parking both the front and rear of the space.

#### HIGHLIGHTS

- · Fully air conditioned
- 1,682 SF (80% Warehouse 20% Office)
- Additional 600 SF Private, fenced and covered space in rear
- · Ample parking
- Grade level roll up door