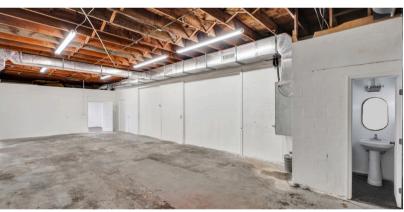

#### SPACE DESCRIPTION

This light industrial property is in the heart of Oakland Park's Central Business District and just west of the Downtown mixed use District. The approximate 1,682 SF fully air conditioned warehouse features approximately 20% office and 80% warehouse, with a roll up grade level door in the rear. In addition to the 1,682 SF rentable space, this property features a private, fenced, and covered area of roughly 600 SF in the back. This additional space is not included in the rental square footage, providing great value for the space. Ample parking both the front and rear of the space.

#### HIGHLIGHTS

- · Fully air conditioned
- 1,682 SF (80% Warehouse 20% Office)
- Additional 600 SF Private, fenced and covered space in rear
- · Ample parking
- Grade level roll up door