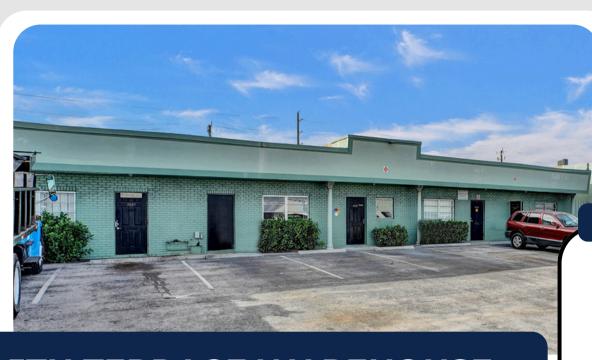

## 5TH TERRACE WAREHOUSE

94047 NE 5TH TERRACE, OAKLAND PARK FL 33334

#### SPACE DESCRIPTION

This light industrial property is in the heart of Oakland Park's Central Business District and just west of the Downtown mixed use District. The approximate 1,682 SF fully air conditioned warehouse features approximately 20% office and 80% warehouse, with a roll up grade level door in the rear. In addition to the 1,682 SF rentable space, this property features a private, fenced, and covered area of roughly 600 SF in the back. This additional space is not included in the rental square footage, providing great value for the space. Ample parking both the front and rear of the space.

#### HIGHLIGHTS

- · Fully air conditioned
- 1,682 SF (80% Warehouse 20% Office)
- Additional 600 SF Private, fenced and covered space in rear
- · Ample parking
- Grade level roll up door