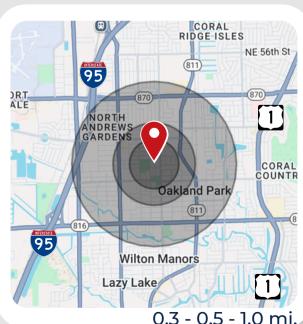

#### LOCATION DESCRIPTION

4047 NE 5th Terrace is located half way between Oakland Park Blvd and Commercial Blvd via NE 5th Ave. There are two I-95 access points less than 1.5 miles away and Prospect Rd 2 blocks away.