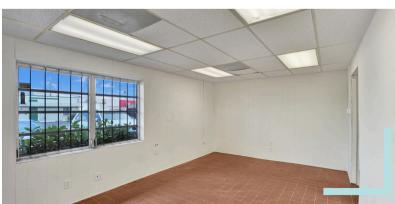

#### SPACE DESCRIPTION

This light industrial property is in the heart of Oakland Park's Central Business District and just west of the Downtown mixed use District. The approximate 1,682 SF fully air conditioned warehouse features approximately 20% office and 80% warehouse, with a roll up grade level door in the rear. In addition to the 1,682 SF rentable space, this property features a private, fenced, and covered area of roughly 600 SF in the back. This additional space is not included in the rental square footage, providing great value for the space. Ample parking both the front and rear of the space.

#### HIGHLIGHTS

- · Fully air conditioned
- 1,682 SF (80% Warehouse 20% Office)
- Additional 600 SF Private, fenced and covered space in rear
- · Ample parking
- Grade level roll up door