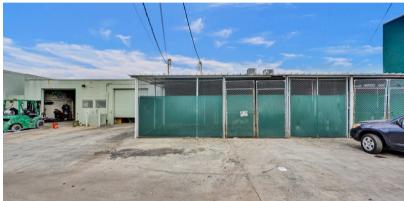

#### SPACE DESCRIPTION

This light industrial property is in the heart of Oakland Park's Central Business District and just west of the Downtown mixed use District. The approximate 1,682 SF fully air conditioned warehouse features approximately 20% office and 80% warehouse, with a roll up grade level door in the rear. In addition to the 1,682 SF rentable space, this property features a private, fenced, and covered area of roughly 600 SF in the back. This additional space is not included in the rental square footage, providing great value for the space. Ample parking both the front and rear of the space.

#### LOCATION DESCRIPTION

4047 NE 5th Terrace is located half way between Oakland Park Blvd and Commercial Blvd via NE 5th Ave. There are two I-95 access points less than 1.5 miles away and Prospect Rd 2 blocks away.