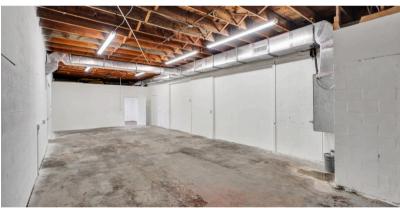

#### SPACE DESCRIPTION

This light industrial property is in the heart of Oakland Park's Central Business District and just west of the Downtown mixed use District. The approximate 1,682 SF fully air conditioned warehouse features approximately 20% office and 80% warehouse, with a roll up grade level door in the rear. In addition to the 1,682 SF rentable space, this property features a private, fenced, and covered area of roughly 600 SF in the back. This additional space is not included in the rental square footage, providing great value for the space. Ample parking both the front and rear of the space.

#### HIGHLIGHTS

- · Fully air conditioned
- 1,682 SF (80% Warehouse 20% Office)
- Additional 600 SF Private, fenced and covered space in rear
- · Ample parking
- Grade level roll up door