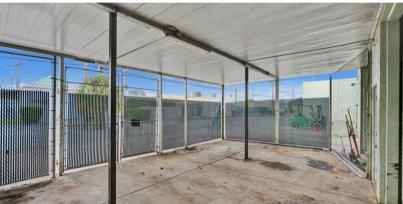

#### SPACE DESCRIPTION

This light industrial property is in the heart of Oakland Park's Central Business District and just west of the Downtown mixed use District. The approximate 1,682 SF fully air conditioned warehouse features approximately 20% office and 80% warehouse, with a roll up grade level door in the rear. In addition to the 1,682 SF rentable space, this property features a private, fenced, and covered area of roughly 600 SF in the back. This additional space is not included in the rental square footage, providing great value for the space. Ample parking both the front and rear of the space.

#### HIGHLIGHTS

- · Fully air conditioned
- 1,682 SF (80% Warehouse 20% Office)
- Additional 600 SF Private, fenced and covered space in rear
- · Ample parking
- Grade level roll up door