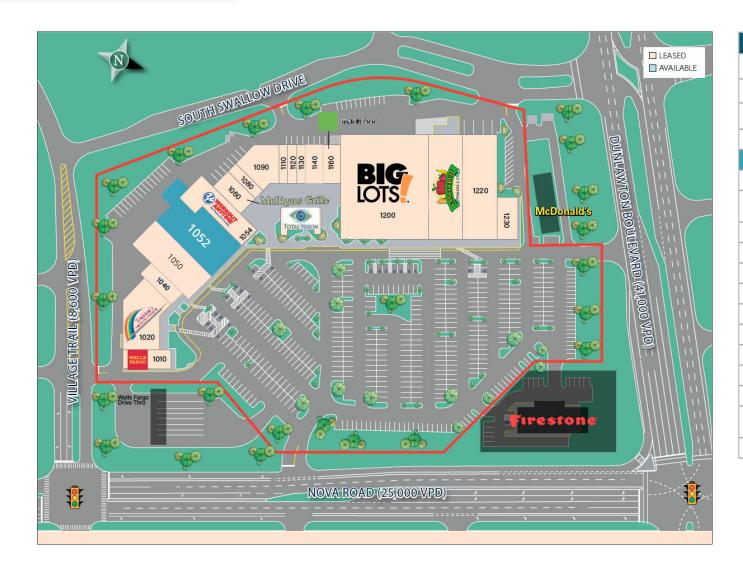

## **SITE PLAN**

| Unit  | Tenant                                     | Sq Ft  |
|-------|--------------------------------------------|--------|
| 1010  | Wells Fargo                                | 4,904  |
| 1020  | Debbie's Heath Food                        | 6,800  |
| 1040  | Coastal Medical Equipment                  | 2,400  |
| 1050  | Medical user (coming soon)                 | 7,800  |
| 1052  | Available                                  | 12,250 |
| 1054  | Workout Anytime                            | 7,243  |
| 1060  | Mulligan's Family Sports<br>Grille         | 2,950  |
| 1080  | L'Mour Nail and Spa                        | 1,400  |
| 1090  | Gracie Jiu-Jitsu                           | 4,803  |
| 1110  | The Painted Lily                           | 1,176  |
| 1120  | Yu-Mi Japanese Restaurant                  | 1,176  |
| 1130  | Kingdom Asci                               | 1,050  |
| 1140  | Timeshare Resale                           | 2,100  |
| 1160  | H&R Block                                  | 2,455  |
| 1180  | Big Lots                                   | 32,836 |
| 1210  | Fancy Fruit & Produce                      | 14,000 |
| 1220C | Car People Marketing/<br>Vintage Paper Co. | 13,537 |
| 1230  | Royal Cleaners                             | 2,168  |