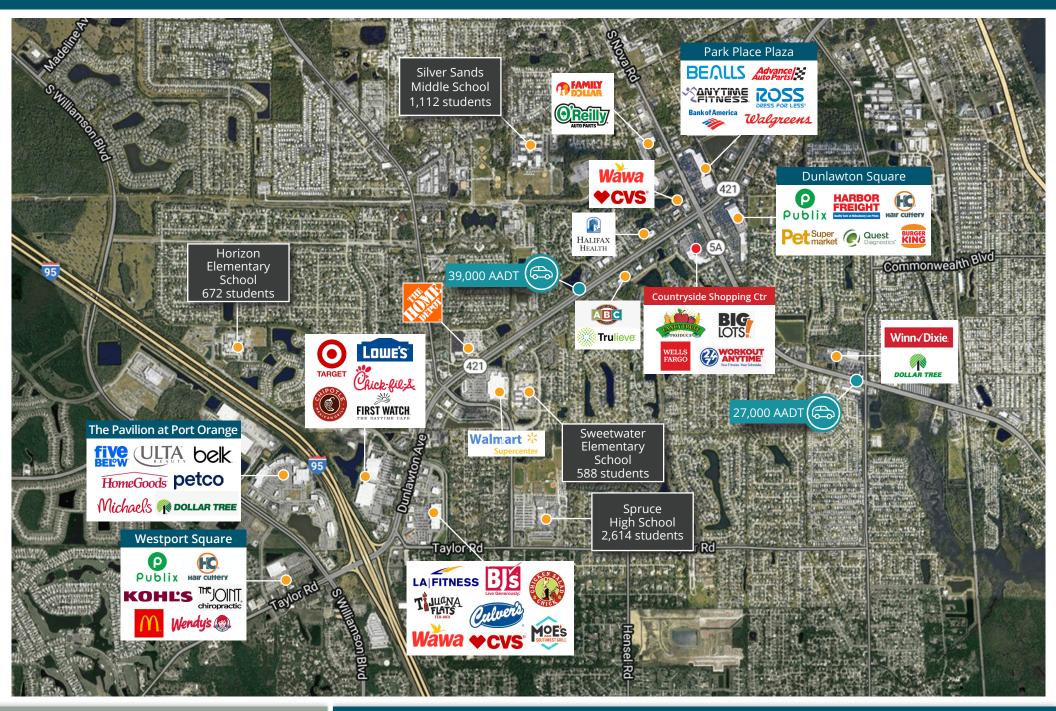

#### **PROPERTY HIGHLIGHTS**

- Space available: 12,250 SF
- » Available space is adjacent to Workout Anytime and a new medical user (coming soon)
- » Highly visible shopping center located in Port Orange at the signalized intersection of S. Nova Rd. and Dunlawton Ave., the two main roads serving the trade area
- Combined traffic count of 66,000 vehicles per day
- » Co-tenants include Fancy Fruit & Produce, Big Lots, and Wells Fargo
- » Located directly across from a high-volume Publix-anchored shopping center

#### **DEMOGRAPHICS**

|                | 1 Mile   | 3 Miles  | 5 Miles  |
|----------------|----------|----------|----------|
| Population     | 9,626    | 60,630   | 111,473  |
| Households     | 4,445    | 27,583   | 51,420   |
| Daytime Pop.   | 10,720   | 48,851   | 90,730   |
| Ave. HH Income | \$64,327 | \$63,958 | \$65,405 |