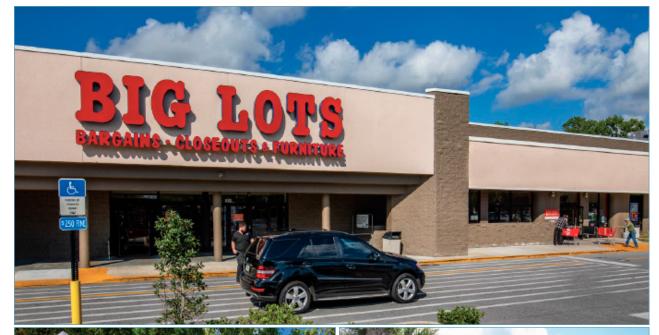

#### **PROPERTY HIGHLIGHTS**

- Space available: 12,250 SF
- » Available space is adjacent to Workout Anytime and a new medical user (coming soon)
- » Highly visible shopping center located in Port Orange at the signalized intersection of S. Nova Rd. and Dunlawton Ave., the two main roads serving the trade area
- Combined traffic count of 66,000 vehicles per day
- » Co-tenants include Fancy Fruit & Produce, Big Lots, and Wells Fargo
- » Located directly across from a high-volume Publix-anchored shopping center