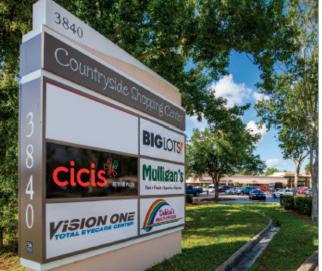

#### **PROPERTY HIGHLIGHTS**

- Space available: 12,250 SF
- » Available space is adjacent to Workout Anytime and a new medical user (coming soon)
- » Highly visible shopping center located in Port Orange at the signalized intersection of S. Nova Rd. and Dunlawton Ave., the two main roads serving the trade area
- Combined traffic count of 66,000 vehicles per day
- » Co-tenants include Fancy Fruit & Produce, Big Lots, and Wells Fargo
- » Located directly across from a high-volume Publix-anchored shopping center