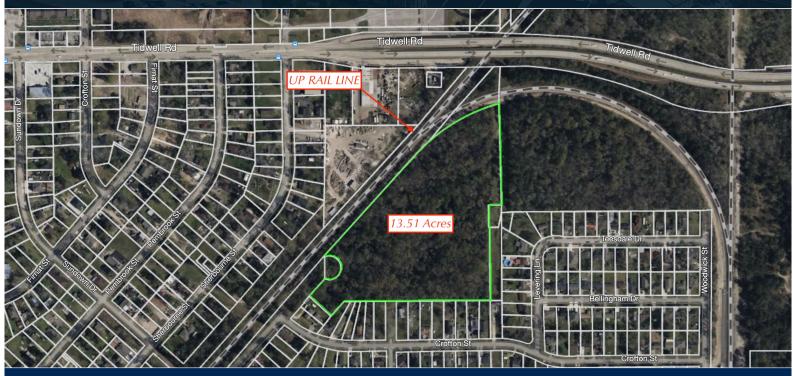

### 0 Shreveport Rd. Houston, TX 77028

- PROPERTY DETAILS:
- 13.51 Acres of Undeveloped Land
- +/-4 Acres Cleared at Main Entrance
- Ready for Development & Stabilization
- Utilties Available
- Easy Access for 18-Wheelers from 610 & Homestead Road
- Great site for IOS Yard or Office/Warehouse
- Potential for UP Rail Service Buyer Will need to verify service with UP Rail
- Google Map Link: <a href="https://maps.app.goo.gl/FNUbj3fprJu9BRgQ6">https://maps.app.goo.gl/FNUbj3fprJu9BRgQ6</a>

## **O Shreveport Road**

• 13.51 Acres with +/- 4.00 Acres Cleared and Ready for Stabilization