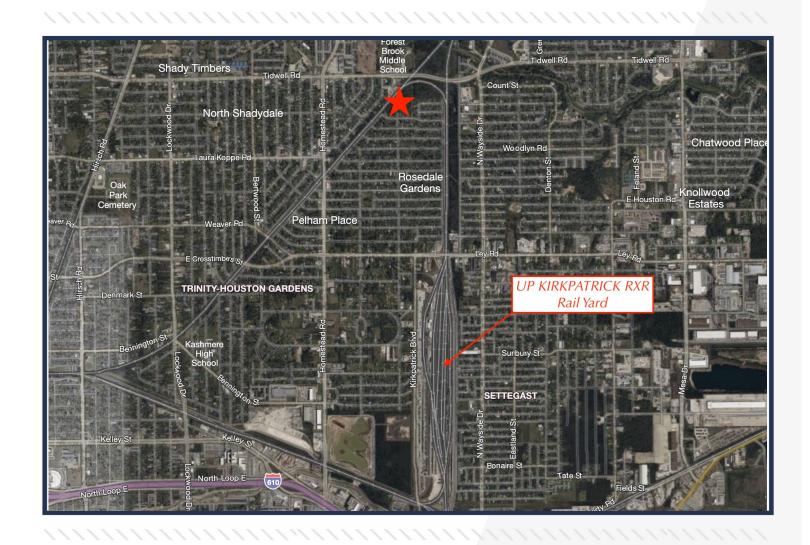

### 0 Shreveport Rd. Houston, TX 77028

- PROPERTY DETAILS:
- 13.51 Acres of Undeveloped Land
- +/-4 Acres Cleared at Main Entrance
- Ready for Development & Stabilization
- Utilties Available
- Easy Access for 18-Wheelers from 610 & Homestead Road
- Great site for IOS Yard or Office/Warehouse
- Potential for UP Rail Service Buyer Will need to verify service with UP Rail
- Google Map Link: <a href="https://maps.app.goo.gl/FNUbj3fprJu9BRgQ6">https://maps.app.goo.gl/FNUbj3fprJu9BRgQ6</a>

## **O Shreveport Road**

• 13.51 Acres with +/- 4.00 Acres Cleared and Ready for Stabilization

## **O Shreveport Road**