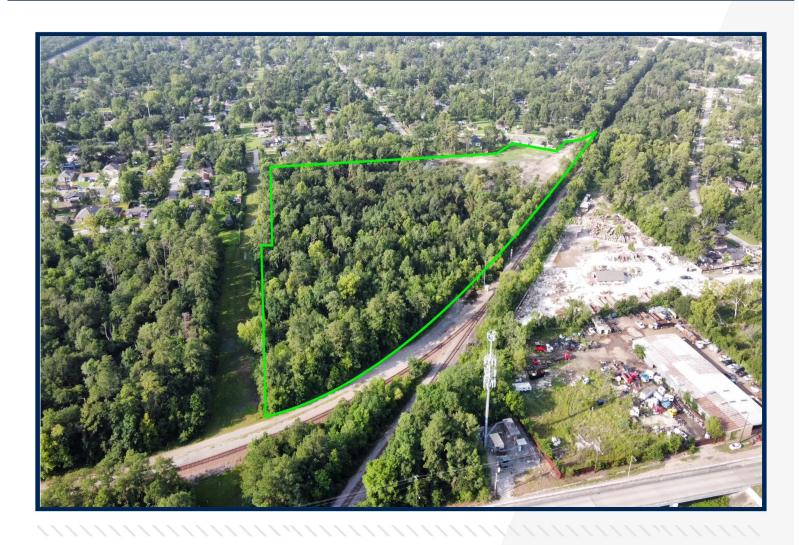

### 0 Shreveport Rd. Houston, TX 77028

- PROPERTY DETAILS:
- 13.51 Acres of Undeveloped Land
- +/-4 Acres Cleared at Main Entrance
- Ready for Development & Stabilization
- Utilties Available
- Easy Access for 18-Wheelers from 610 & Homestead Road
- Great site for IOS Yard or Office/Warehouse
- Potential for UP Rail Service Buyer Will need to verify service with UP Rail
- Google Map Link: <a href="https://maps.app.goo.gl/FNUbj3fprJu9BRgQ6">https://maps.app.goo.gl/FNUbj3fprJu9BRgQ6</a>

## **O Shreveport Road**

• 13.51 Acres with +/- 4.00 Acres Cleared and Ready for Stabilization