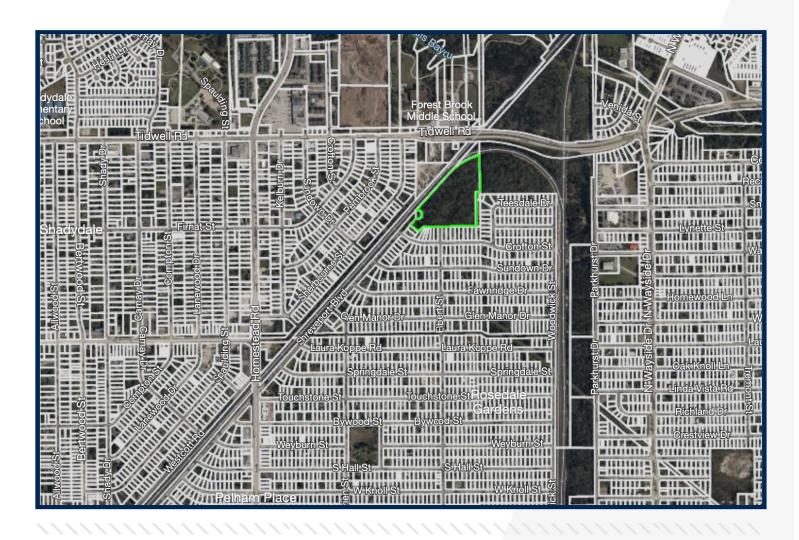

### 0 Shreveport Rd. Houston, TX 77028

- PROPERTY DETAILS:
- 13.51 Acres of Undeveloped Land
- +/-4 Acres Cleared at Main Entrance
- Ready for Development & Stabilization
- Utilties Available
- Easy Access for 18-Wheelers from 610 & Homestead Road
- Great site for IOS Yard or Office/Warehouse
- Potential for UP Rail Service Buyer Will need to verify service with UP Rail
- Google Map Link: <a href="https://maps.app.goo.gl/FNUbj3fprJu9BRgQ6">https://maps.app.goo.gl/FNUbj3fprJu9BRgQ6</a>

## **O Shreveport Road**