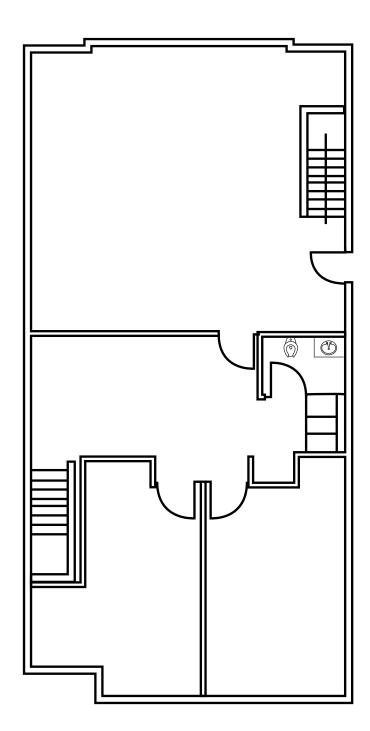

# SUITE 90C5

 $\pm 742\,SF$ 

\$1.75 MG

NOW AVAILABLE

FLOOR PLAN NOT TO SCALE

# SUITE 90W1-W3

±338 SF

SUITE 90W1

±303 SF

SUITE 90W2

±978 SF

SUITE 90W3

\$1.95 MG