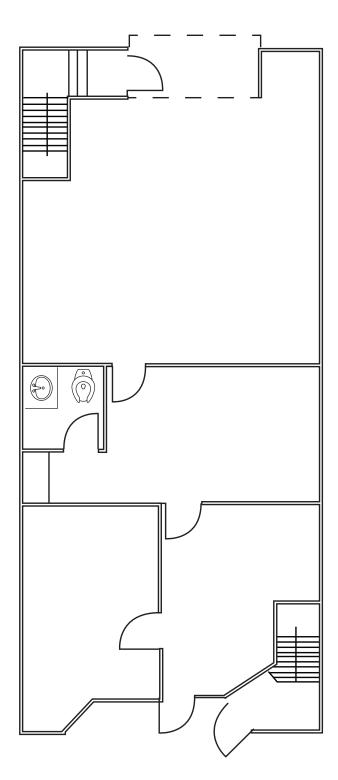

# SUITE 90G

 $\pm 1,620\,SF$ 

\$1.55 MG

NOW AVAILABLE

# SUITE 90L

 $\pm 1,620\,SF$ 

\$1.55 MG

NOW AVAILABLE