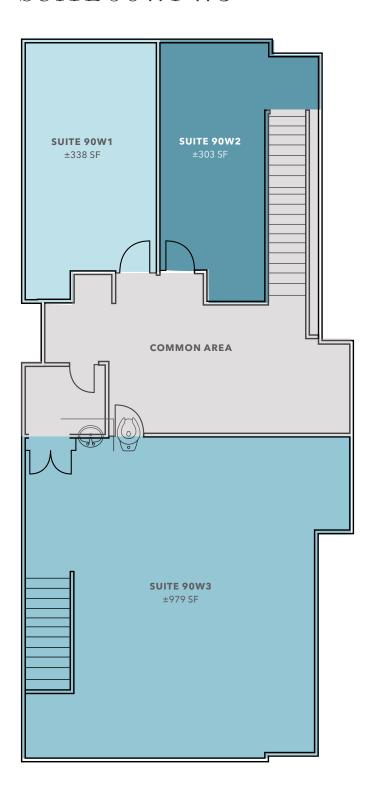

# SUITE 90W1-W3

±338 SF

SUITE 90W1

±303 SF

SUITE 90W2

±978 SF

SUITE 90W3

\$1.95 MG