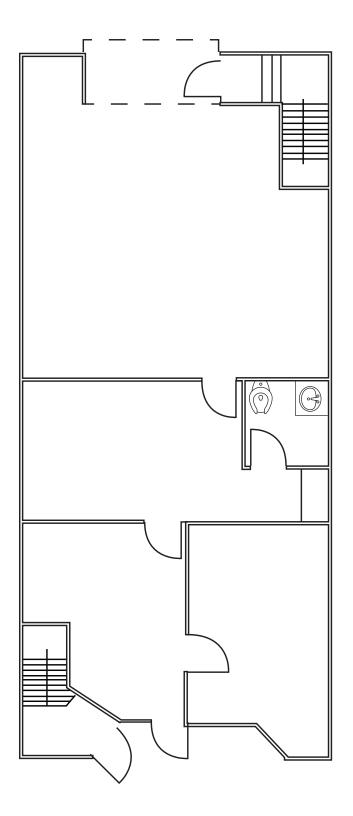

# SUITE 90J

±1,560 SF AVAILABLE

\$1.95 NNN

\$0.46 PSF

# SUITE 90N

 $\pm 1,560\,SF$ 

\$1.95 NNN

\$0.46 PSF

NETS

NOW

# SUITE 90U

±1,560 SF AVAILABLE

\$1.95 NNN

\$0.46 PSF