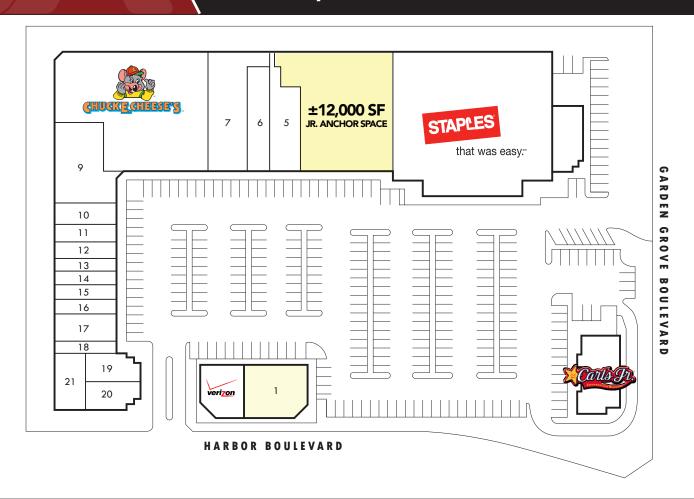

# HARBOR PLAZA ±12,000 SF JR. ANCHOR SPACE ±3,000 SF PAD BUILDING

# HARBOR PLAZA ±12,000 SF JR. ANCHOR SPACE ±3,000 SF PAD BUILDING

| 1: | AVAILABLE - ±3,000 SF<br>(13091 Harbor Blvd.)  | 8:  | Chuck E. Cheese                  | 15: | Beauty Salon           |
|----|------------------------------------------------|-----|----------------------------------|-----|------------------------|
| 2: | Verizon Wireless                               | 9:  | Ten and Less                     | 16: | N Tailor / Alterations |
| 3: | Staples                                        | 10: | Nail Salon                       | 17: | Promax Staffing        |
| 4: | Available - ±12,000 SF<br>(13061 Harbor Blvd.) | 11: | Sabroso Mexican Grill - Take Out | 18: | Comfort Dental         |
| 5: | OC Sewing & Vacuum                             | 12: | Eyebrow Threading                | 19: | Sabroso Mexican Grill  |
| 6: | VN Drugs                                       | 13: | Travel/Tax Office                | 20: | Ave Check Cashed       |
| 7: | Que Candy                                      | 14: | Water Store                      | 21: | Comfort Dental         |