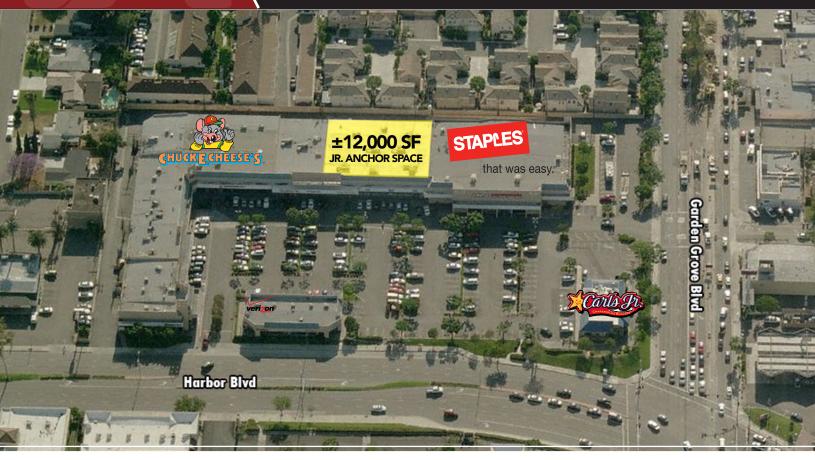

# HARBOR PLAZA ±12,000 SF JR. ANCHOR SPACE ±3,000 SF PAD BUILDING

### **FEATURES:**

- Asking Rent: \$1.75 \$2.75 + NNN
- Major Intersection Exposure Harbor Blvd & Garden Grove Blvd.
- Tenants:

## CHUCKE CHEESE'S

STAPLES

that was easy.sm

- Strong Demographics / Mixed Ethnic
- Site Plan on Reverse

# HARBOR PLAZA ±12,000 SF JR. ANCHOR SPACE ±3,000 SF PAD BUILDING

| 1: | AVAILABLE - ±3,000 SF<br>(13091 Harbor Blvd.)  | 8:  | Chuck E. Cheese                  | 15: | Beauty Salon           |
|----|------------------------------------------------|-----|----------------------------------|-----|------------------------|
| 2: | Verizon Wireless                               | 9:  | Ten and Less                     | 16: | N Tailor / Alterations |
| 3: | Staples                                        | 10: | Nail Salon                       | 17: | Promax Staffing        |
| 4: | Available - ±12,000 SF<br>(13061 Harbor Blvd.) | 11: | Sabroso Mexican Grill - Take Out | 18: | Comfort Dental         |
| 5: | OC Sewing & Vacuum                             | 12: | Eyebrow Threading                | 19: | Sabroso Mexican Grill  |
| 6: | VN Drugs                                       | 13: | Travel/Tax Office                | 20: | Ave Check Cashed       |
| 7: | Que Candy                                      | 14: | Water Store                      | 21: | Comfort Dental         |