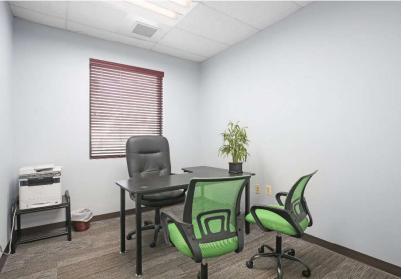

## **PROPERTY OVERVIEW**

2050 Gordon W Shelton Blvd is a 12,080 SF building located in Fredericksburg, Virginia conveniently located next to Wegman's and Central Park. This is a turnkey opportunity. The property is well maintained, all brick building, sitting on 1.3 acres, and has great co-tenants. The first-floor office suite is available for lease and consists of 3,600 RSF. Full-service rate and move-in ready. Close proximity to Mary Washington Hospital, Fredericksburg Nats Baseball Stadium, Central Park, Route 3 and Interstate 95.