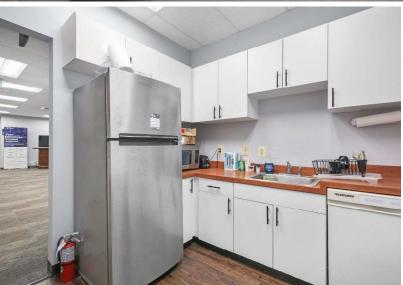

## **PROPERTY OVERVIEW**

2050 Gordon W Shelton Blvd is a 12,080 SF building located in Fredericksburg, Virginia conveniently located next to Wegman's and Central Park. This is a turnkey opportunity. The property is well maintained, all brick building, sitting on 1.3 acres, and has great co-tenants. The first-floor office suite is available for lease and consists of 3,600 RSF. Full-service rate and move-in ready. Close proximity to Mary Washington Hospital, Fredericksburg Nats Baseball Stadium, Central Park, Route 3 and Interstate 95.