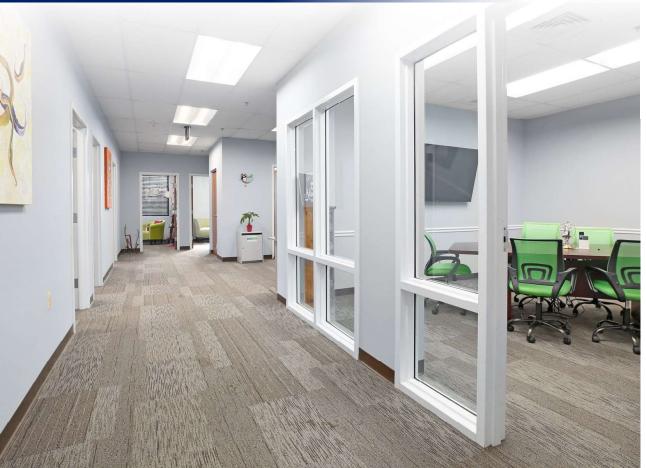

## **PROPERTY OVERVIEW**

2050 Gordon W Shelton Blvd is a 12,080 SF building located in Fredericksburg, Virginia conveniently located next to Wegman's and Central Park. This is a turnkey opportunity. The property is well maintained, all brick building, sitting on 1.3 acres, and has great co-tenants. The first-floor office suite is available for lease and consists of 3,600 RSF. Full-service rate and move-in ready. Close proximity to Mary Washington Hospital, Fredericksburg Nats Baseball Stadium, Central Park, Route 3 and Interstate 95.