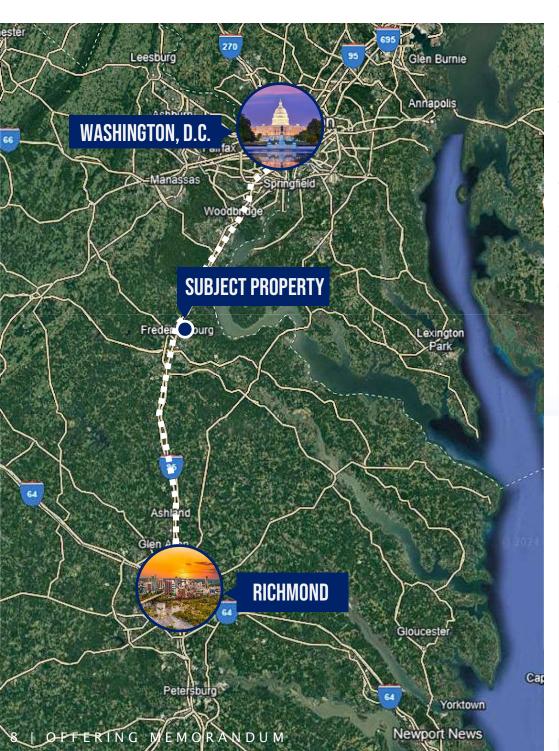

## **PROPERTY OVERVIEW**

2050 Gordon W Shelton Blvd is a 12,080 SF building located in Fredericksburg, Virginia conveniently located next to Wegman's and Central Park. This is a turnkey opportunity. The property is well maintained, all brick building, sitting on 1.3 acres, and has great co-tenants. The first-floor office suite is available for lease and consists of 3,600 RSF. Full-service rate and move-in ready. Close proximity to Mary Washington Hospital, Fredericksburg Nats Baseball Stadium, Central Park, Route 3 and Interstate 95.