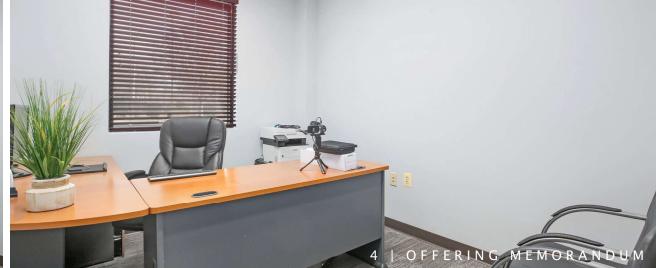

## **PROPERTY OVERVIEW**

2050 Gordon W Shelton Blvd is a 12,080 SF building located in Fredericksburg, Virginia conveniently located next to Wegman's and Central Park. This is a turnkey opportunity. The property is well maintained, all brick building, sitting on 1.3 acres, and has great co-tenants. The first-floor office suite is available for lease and consists of 3,600 RSF. Full-service rate and move-in ready. Close proximity to Mary Washington Hospital, Fredericksburg Nats Baseball Stadium, Central Park, Route 3 and Interstate 95.