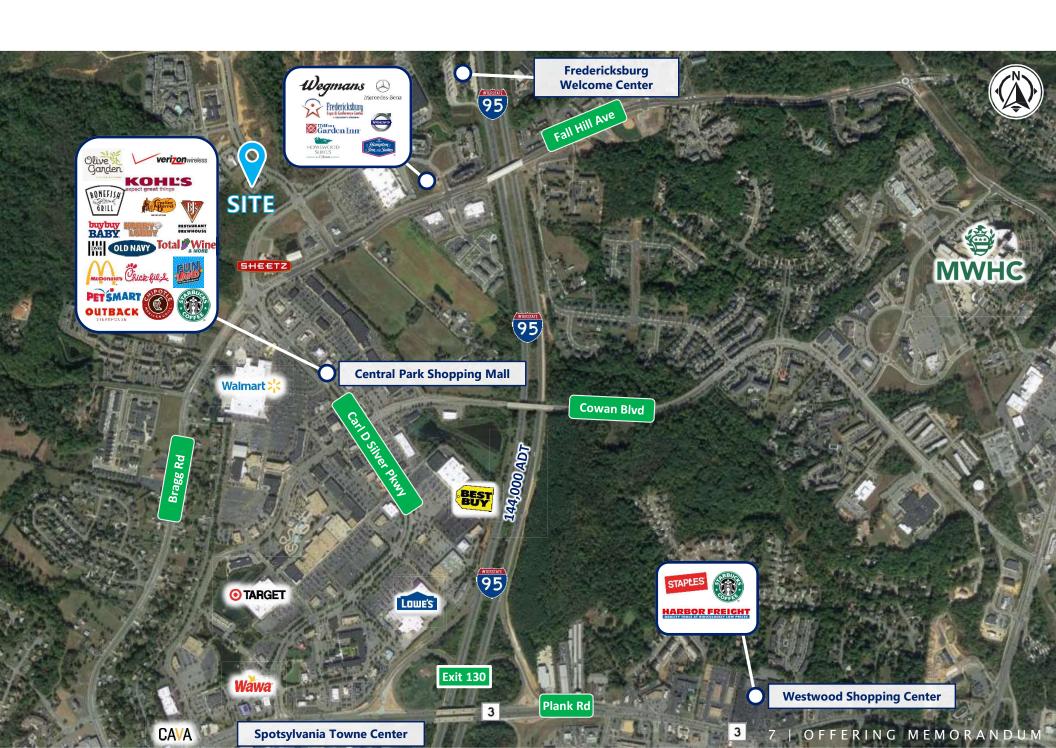

## **PROPERTY OVERVIEW**

2050 Gordon W Shelton Blvd is a 12,080 SF building located in Fredericksburg, Virginia conveniently located next to Wegman's and Central Park. This is a turnkey opportunity. The property is well maintained, all brick building, sitting on 1.3 acres, and has great co-tenants. The first-floor office suite is available for lease and consists of 3,600 RSF. Full-service rate and move-in ready. Close proximity to Mary Washington Hospital, Fredericksburg Nats Baseball Stadium, Central Park, Route 3 and Interstate 95.