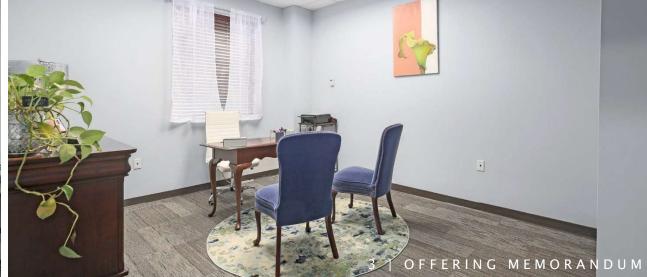

## **PROPERTY OVERVIEW**

2050 Gordon W Shelton Blvd is a 12,080 SF building located in Fredericksburg, Virginia conveniently located next to Wegman's and Central Park. This is a turnkey opportunity. The property is well maintained, all brick building, sitting on 1.3 acres, and has great co-tenants. The first-floor office suite is available for lease and consists of 3,600 RSF. Full-service rate and move-in ready. Close proximity to Mary Washington Hospital, Fredericksburg Nats Baseball Stadium, Central Park, Route 3 and Interstate 95.