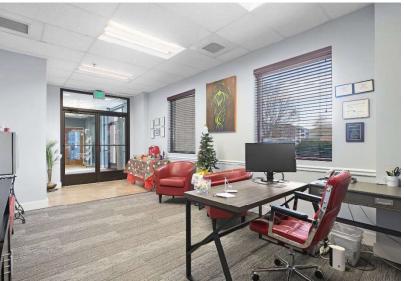

## **PROPERTY OVERVIEW**

2050 Gordon W Shelton Blvd is a 12,080 SF building located in Fredericksburg, Virginia conveniently located next to Wegman's and Central Park. This is a turnkey opportunity. The property is well maintained, all brick building, sitting on 1.3 acres, and has great co-tenants. The first-floor office suite is available for lease and consists of 3,600 RSF. Full-service rate and move-in ready. Close proximity to Mary Washington Hospital, Fredericksburg Nats Baseball Stadium, Central Park, Route 3 and Interstate 95.