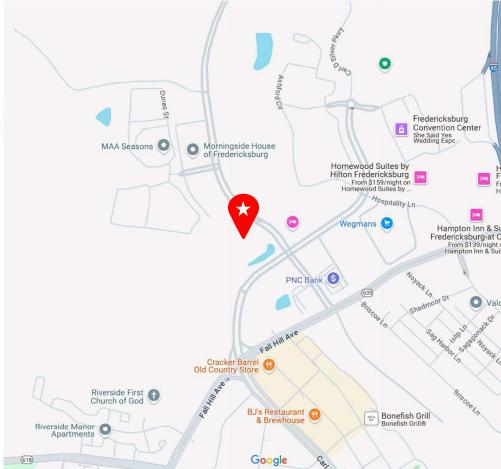

## **PROPERTY OVERVIEW**

2050 Gordon W Shelton Blvd is a 12,080 SF building located in Fredericksburg, Virginia conveniently located next to Wegman's and Central Park. This is a turnkey opportunity. The property is well maintained, all brick building, sitting on 1.3 acres, and has great co-tenants. The first-floor office suite is available for lease and consists of 3,600 RSF. Full-service rate and move-in ready. Close proximity to Mary Washington Hospital, Fredericksburg Nats Baseball Stadium, Central Park, Route 3 and Interstate 95.