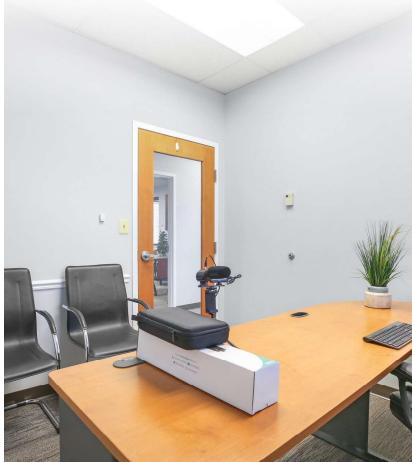

## **PROPERTY OVERVIEW**

2050 Gordon W Shelton Blvd is a 12,080 SF building located in Fredericksburg, Virginia conveniently located next to Wegman's and Central Park. This is a turnkey opportunity. The property is well maintained, all brick building, sitting on 1.3 acres, and has great co-tenants. The first-floor office suite is available for lease and consists of 3,600 RSF. Full-service rate and move-in ready. Close proximity to Mary Washington Hospital, Fredericksburg Nats Baseball Stadium, Central Park, Route 3 and Interstate 95.