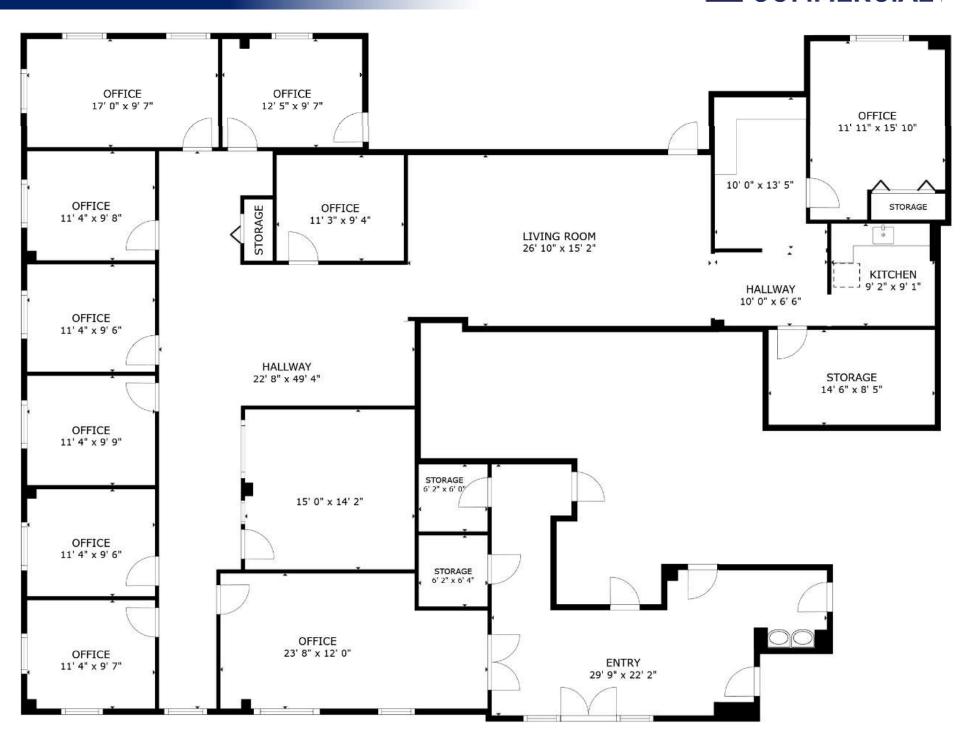

# WELL APPOINTED 3,600 SF OFFICE SUITE FOR LEASE

2050 Gordon W. Shelton Blvd, Fredericksburg, VA 22401

Lease Rate: \$25/SF

Building SF: 12,080

Available SF: 3,600

Building Class: B

## **PROPERTY OVERVIEW**

2050 Gordon W Shelton Blvd is a 12,080 SF building located in Fredericksburg, Virginia conveniently located next to Wegman's and Central Park. This is a turnkey opportunity. The property is well maintained, all brick building, sitting on 1.3 acres, and has great co-tenants. The first-floor office suite is available for lease and consists of 3,600 RSF. Full-service rate and move-in ready. Close proximity to Mary Washington Hospital, Fredericksburg Nats Baseball Stadium, Central Park, Route 3 and Interstate 95.

## 3,600 SF OFFICE SUITE FOR LEASE

2050 GORDON W. SHELTON BLVD | FREDERICKSBURG, VA 22401