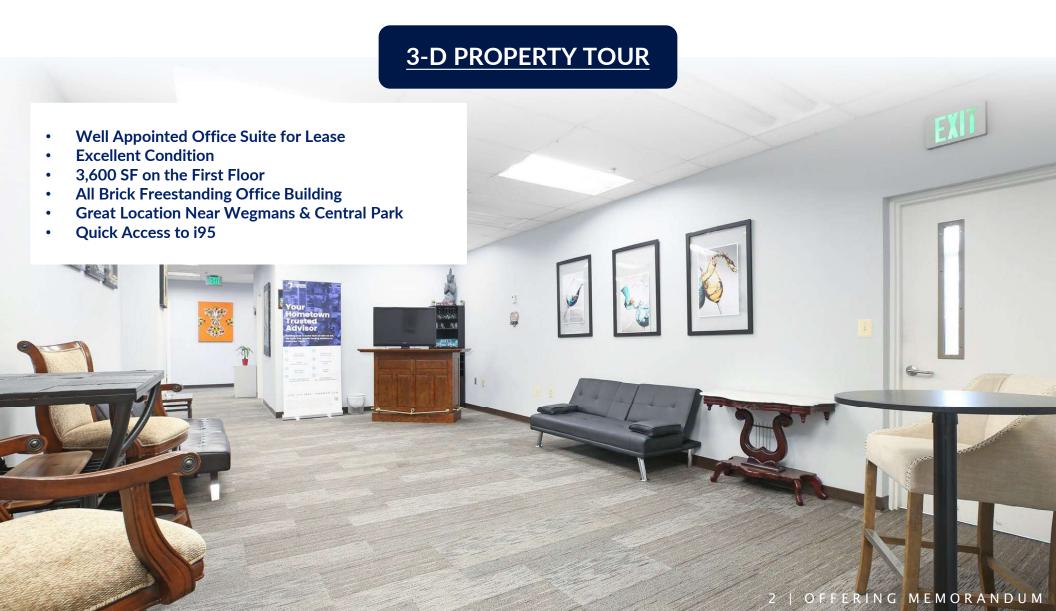

## **PROPERTY OVERVIEW**

2050 Gordon W Shelton Blvd is a 12,080 SF building located in Fredericksburg, Virginia conveniently located next to Wegman's and Central Park. This is a turnkey opportunity. The property is well maintained, all brick building, sitting on 1.3 acres, and has great co-tenants. The first-floor office suite is available for lease and consists of 3,600 RSF. Full-service rate and move-in ready. Close proximity to Mary Washington Hospital, Fredericksburg Nats Baseball Stadium, Central Park, Route 3 and Interstate 95.