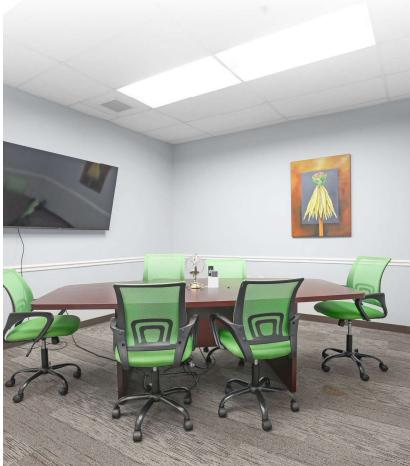

## **PROPERTY OVERVIEW**

2050 Gordon W Shelton Blvd is a 12,080 SF building located in Fredericksburg, Virginia conveniently located next to Wegman's and Central Park. This is a turnkey opportunity. The property is well maintained, all brick building, sitting on 1.3 acres, and has great co-tenants. The first-floor office suite is available for lease and consists of 3,600 RSF. Full-service rate and move-in ready. Close proximity to Mary Washington Hospital, Fredericksburg Nats Baseball Stadium, Central Park, Route 3 and Interstate 95.