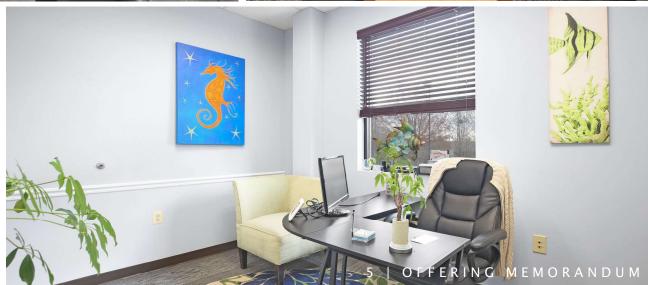

## **PROPERTY OVERVIEW**

2050 Gordon W Shelton Blvd is a 12,080 SF building located in Fredericksburg, Virginia conveniently located next to Wegman's and Central Park. This is a turnkey opportunity. The property is well maintained, all brick building, sitting on 1.3 acres, and has great co-tenants. The first-floor office suite is available for lease and consists of 3,600 RSF. Full-service rate and move-in ready. Close proximity to Mary Washington Hospital, Fredericksburg Nats Baseball Stadium, Central Park, Route 3 and Interstate 95.