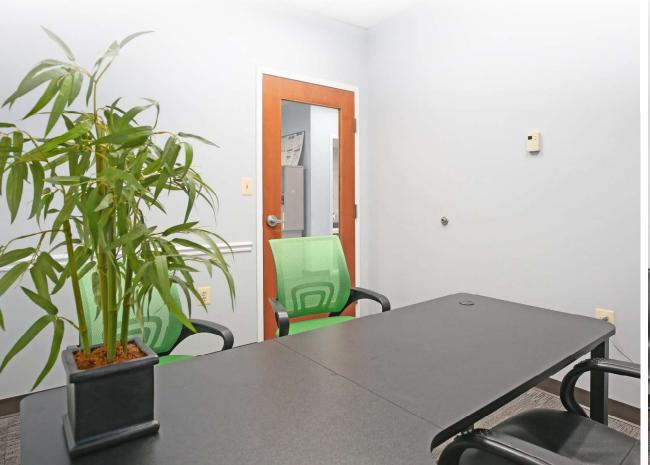

## **PROPERTY OVERVIEW**

2050 Gordon W Shelton Blvd is a 12,080 SF building located in Fredericksburg, Virginia conveniently located next to Wegman's and Central Park. This is a turnkey opportunity. The property is well maintained, all brick building, sitting on 1.3 acres, and has great co-tenants. The first-floor office suite is available for lease and consists of 3,600 RSF. Full-service rate and move-in ready. Close proximity to Mary Washington Hospital, Fredericksburg Nats Baseball Stadium, Central Park, Route 3 and Interstate 95.