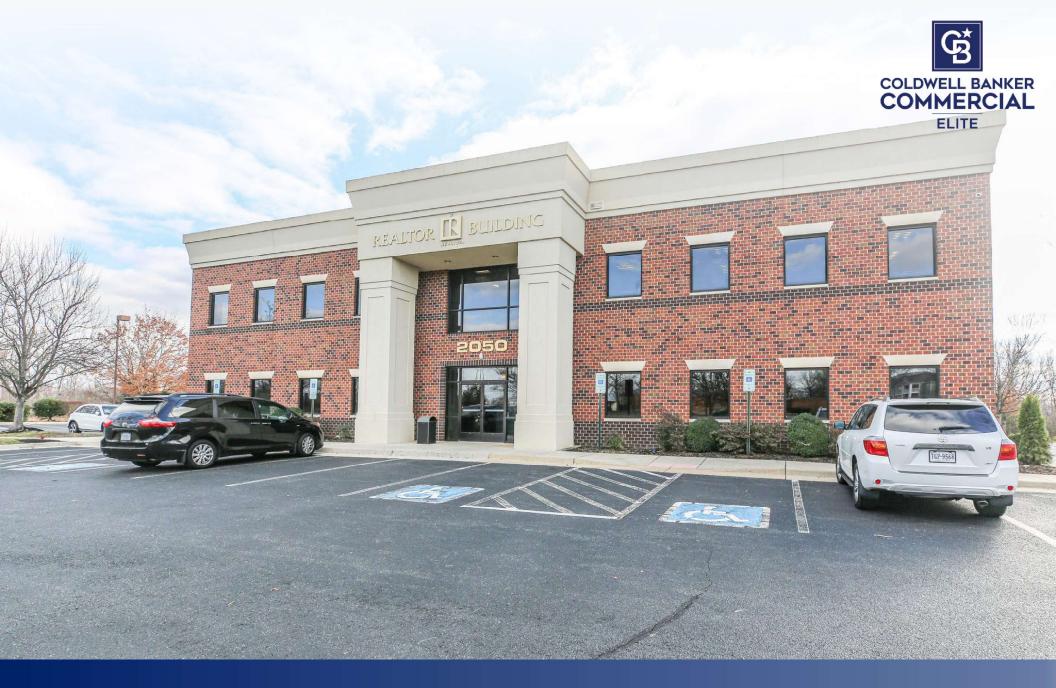

# WELL APPOINTED 3,600 SF OFFICE SUITE FOR LEASE

2050 Gordon W. Shelton Blvd, Fredericksburg, VA 22401

Lease Rate: \$25/SF

Building SF: 12,080

Available SF: 3,600

Building Class: B

## **PROPERTY OVERVIEW**

2050 Gordon W Shelton Blvd is a 12,080 SF building located in Fredericksburg, Virginia conveniently located next to Wegman's and Central Park. This is a turnkey opportunity. The property is well maintained, all brick building, sitting on 1.3 acres, and has great co-tenants. The first-floor office suite is available for lease and consists of 3,600 RSF. Full-service rate and move-in ready. Close proximity to Mary Washington Hospital, Fredericksburg Nats Baseball Stadium, Central Park, Route 3 and Interstate 95.