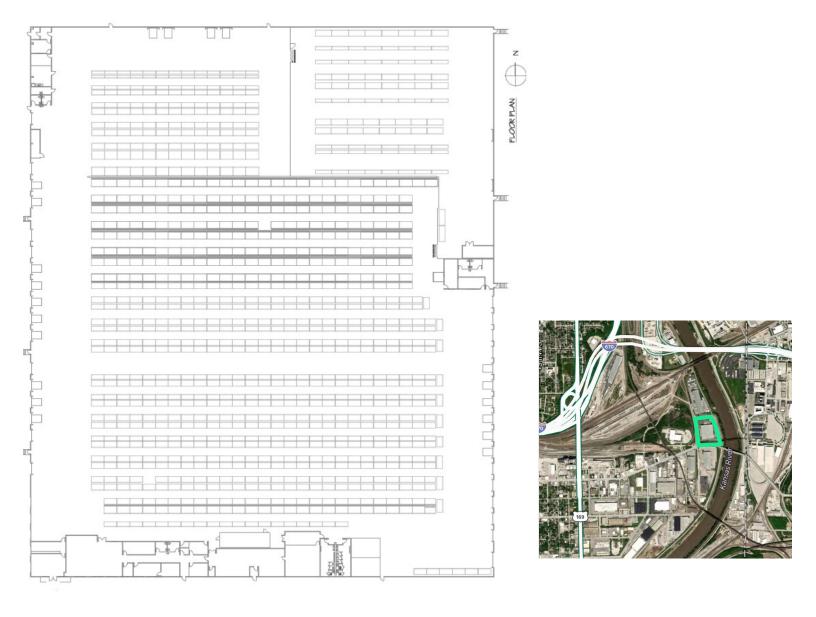

## **Space Details**

- + 162,800+/- SF Available
  - 154,370+/- SF Warehouse
  - 8,430+/- SF Office
- + Clear Height: 32'-36'

- + 31 Dock High Doors
- + 3 Drive In Doors
- + Sublease Through 07/31/2029
- + Column Spacing: 50'x50'