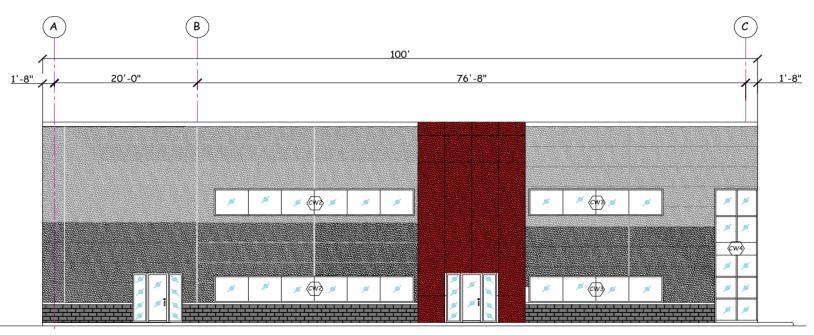

D                          |
| Yard Size:             | 0.35 Acres (15,246 SF)       |
| Sale Price:            | \$1,199,000 / per unit       |
| Taxes:                 | TBD                          |



# PROPERTY **HIGHLIGHTS**

- Bays can be leased/sold together or seperate
- Graveled yard options available
- · Large marshalling area
- Fully fenced and secured site
- (2) 16' X 16' grade door
- 27' to eave ceiling height
- Lease Rate & Sale Price includes 1 office and 1 washroom
- Each unit includes 6 assigned / tilled parking stalls



Colton Colquhoun Associate Broker 780-830-9120 colton@aicrecommercial.com Jim McKinnon
Partner / Associate
780-719-8183
jim@aicrecommercial.com











#### **SITE PLAN**



#### **MAIN FLOOR PLAN**





#### Property features:









## **WEST**



## **SOUTH**





Colton Colquhoun Associate Broker 780-830-9120 colton@aicrecommercial.com Jim McKinnon Partner / Associate 780-719-8183 jim@aicrecommercial.com



#### Neighbourhood features:













- Prime location in Leduc Business Park
- Quick access to Queen Elizabeth II Highway (QEII) for seamless connectivity
- Close proximity to Edmonton International Airport (YEG)
- Easy access to major transportation routes, including Airport Road and 65th Avenue
- Surrounded by industrial and commercial businesses
- Less than 10 minutes from downtown Leduc and various amenities
- Ideal for distribution, logistics, and industrial operations due to its strategic location.





Colton Colquhoun Associate Broker 780-830-9120 colton@aicrecommercial.com Jim McKinnon
Partner / Associate
780-71