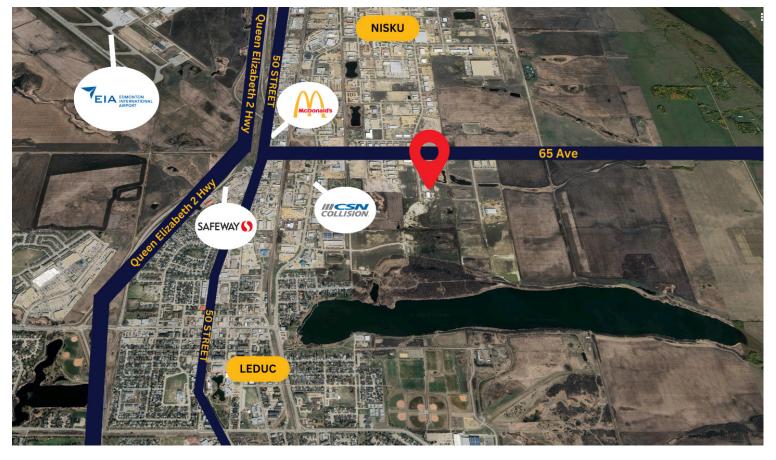

#### Neighbourhood features:

- Prime location in Leduc Business Park
- Quick access to Queen Elizabeth II Highway (QEII) for seamless connectivity
- Close proximity to Edmonton International Airport (YEG)
- Easy access to major transportation routes, including Airport Road and 65th Avenue
- Surrounded by industrial and commercial businesses
- Less than 10 minutes from downtown Leduc and various amenities
- Ideal for distribution, logistics, and industrial operations due to its strategic location.