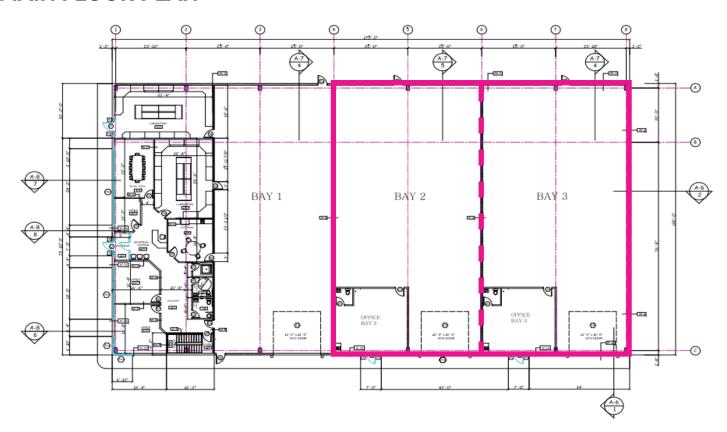

SF                 |
| Op Costs:              | TBD                          |
| Yard Size:             | 0.35 Acres (15,246 SF)       |
| Sale Price:            | \$1,199,000 / per unit       |
| Taxes:                 | TBD                          |



# PROPERTY **HIGHLIGHTS**

- Bays can be leased/sold together or seperate
- Graveled yard options available
- · Large marshalling area
- Fully fenced and secured site
- (2) 16' X 16' grade door
- 27' to eave ceiling height
- Lease Rate & Sale Price includes 1 office and 1 washroom
- Each unit includes 6 assigned / tilled parking stalls



Colton Colquhoun Associate Broker 780-830-9120 colton@aicrecommercial.com Jim McKinnon
Partner / Associate
780-719-8183
jim@aicrecommercial.com











#### **SITE PLAN**



#### **MAIN FLOOR PLAN**





#### Property features:









## **WEST**



## **SOUTH**





Colton Colquhoun Associate Broker 780-830-9120 colton@aicrecommercial.com Jim McKinnon Partner / Associate 780-719-8183 jim@aicrecommercial.com



#### Neighbourhood features:













- Prime location in Leduc Business Park
- Quick access to Queen Elizabeth II Highway (QEII) for seamless connectivity
- Close proximity to Edmonton International Airport (YEG)
- Easy access to major transportation routes, including Airport Road and 65th Avenue
- Surrounded by industrial and commercial businesses
- Less than 10 minutes from downtown Leduc and various amenities
- Ideal for distribution, logistics, and industrial operations due to its strategic location.





Colton Colquhoun Associate Broker 780-830-9120 colton@aicrecomm