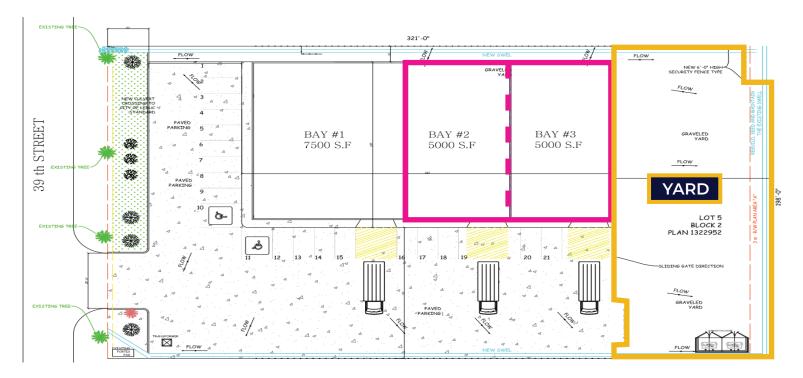

ate:            | \$18.00 / SF                 |
| Op Costs:              | TBD                          |
| Yard Size:             | 0.35 Acres (15,246 SF)       |
| Sale Price:            | \$1,199,000 / per unit       |
| Taxes:                 | TBD                          |



# PROPERTY **HIGHLIGHTS**

- Bays can be leased/sold together or seperate
- Graveled yard options available
- · Large marshalling area
- Fully fenced and secured site
- (2) 16' X 16' grade door
- 27' to eave ceiling height
- Lease Rate & Sale Price includes 1 office and 1 washroom
- Each unit includes 6 assigned / tilled parking stalls



Colton Colquhoun Associate Broker 780-830-9120 colton@aicrecommercial.com Jim McKinnon
Partner / Associate
780-719-8183
jim@aicrecommercial.com











#### **SITE PLAN**



#### **MAIN FLOOR PLAN**





#### Property features:









## **WEST**



## **SOUTH**





Colton Colquhoun Associate Broker 780-830-9120 colton@aicrecommercial.com Jim McKinnon Partner / Associate 780-719-8183 jim@aicrecommercial.com



#### Neighbourhood features:













- Prime location in Leduc Business Park
- Quick access to Queen Elizabeth II Highway (QEII) for seamless connectivity
- Close proximity to Edmonton International Airport (YEG)
- Easy access to major transportation routes, including Airport Road and 65th Avenue
- Surrounded by industrial and commercial businesses
- Less than 10 minutes from downtown Leduc and various amenities
- Ideal for distribution, logistics, and industrial operations due to its strategic location.





Colton Colquhoun Associate Broker 7