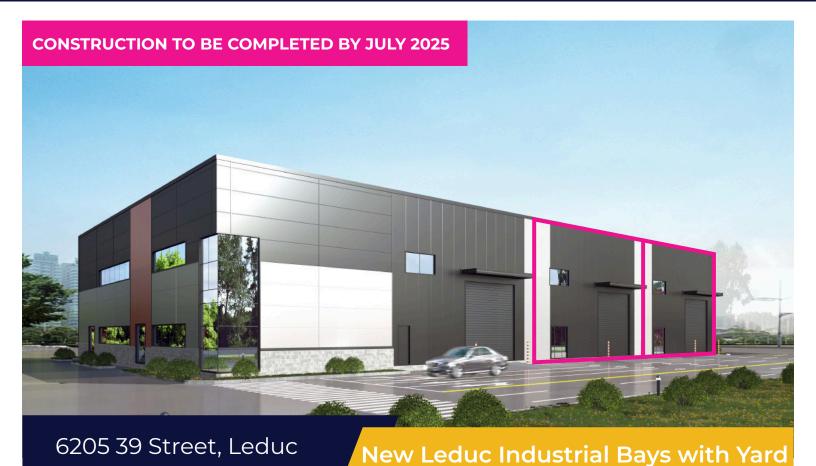

# FOR SALE/LEASE

## PROPERTY **DETAILS**

| Address:               | 6205 39 Street, Leduc        |
|------------------------|------------------------------|
| Legal:                 | Plan 1322952, Block 2, Lot 5 |
| Zoning:                | Light Industrial (LI)        |
| Total Building Size:   | 17,500 SF (+/-)              |
| Total Lot Size:        | 1.45 Acres                   |
| Building Availability: | 10,000 SF (+/-)              |
| Unit 1:                | 5,000 SF (+/-)               |
| Unit 2:                | 5,000 SF (+/-)               |
| Lease Rate:            | \$18.00 / SF                 |
| Op Costs:              | TBD                          |
| Yard Size:             | 0.35 Acres (15,246 SF)       |
| Sale Price:            | \$1,199,000 / per unit       |
| Taxes:                 | TBD                          |

# PROPERTY **HIGHLIGHTS**

- Bays can be leased/sold together or seperate
- Graveled yard options available
- · Large marshalling area
- Fully fenced and secured site
- (2) 16' X 16' grade door
- 27' to eave ceiling height
- Lease Rate & Sale Price includes 1 office and 1 washroom
- Each unit includes 6 assigned / tilled parking stalls