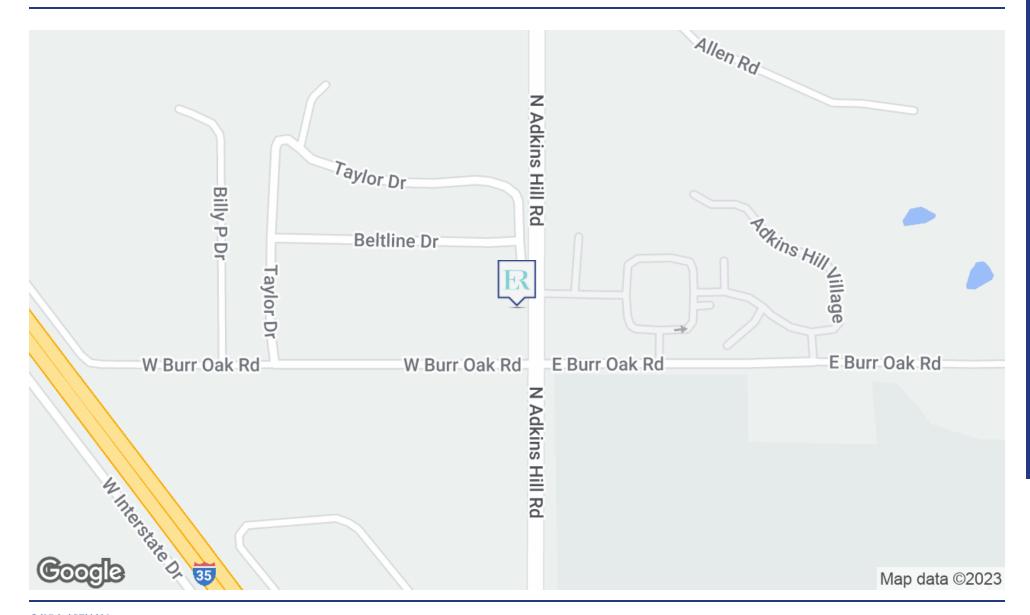

# **LOCATION OVERVIEW**

This property is located in south Norman at the Goldsby exit. One block east of I-35 and north of the Goldsby Airpark. Easy access to I-35.