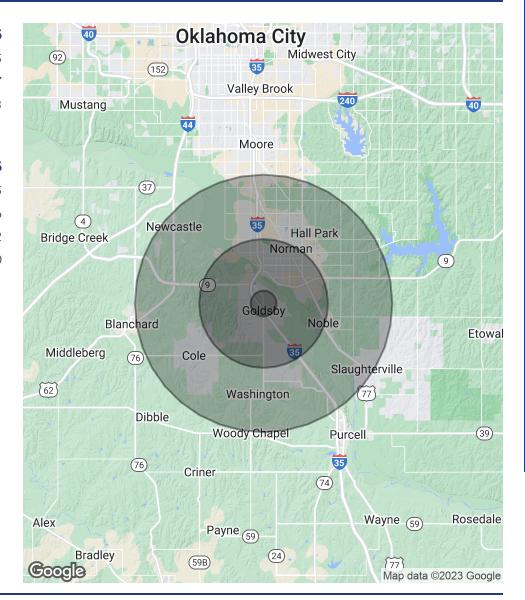

# 1238- A N. ADKINS HILL ROAD

1238- A N. ADKINS HILL ROAD, GOLDSBY, OK 73072

| POPULATION                            | 1 MILE                  | 5 MILES         | 10 MILES        |
|---------------------------------------|-------------------------|-----------------|-----------------|
| Total Population                      | 155                     | 69,449          | 151,485         |
| Average Age                           | 36.5                    | 29.1            | 31.7            |
| Average Age (Male)                    | 36.2                    | 27.3            | 30.3            |
| Average Age (Female)                  | 37.0                    | 31.6            | 33.1            |
|                                       |                         |                 |                 |
| HOUSEHOLDS & INCOME                   | 1 MILE                  | 5 MILES         | 10 MILES        |
| Total Households                      | 56                      | 27,121          | 58,085          |
| # f B                                 |                         |                 |                 |
| # of Persons per HH                   | 2.8                     | 2.6             | 2.6             |
| # of Persons per HH Average HH Income | 2.8<br>\$66,83 <i>7</i> | 2.6<br>\$58,400 | 2.6<br>\$64,402 |
| •                                     |                         |                 |                 |

<sup>\*</sup> Demographic data derived from 2020 ACS - US Census