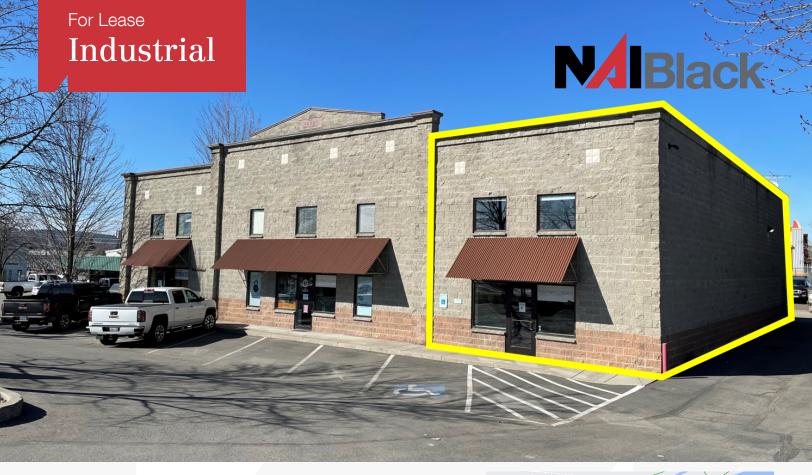

## 10221 E Montgomery Dr.

Spokane Valley, Washington 99206

## **Property Highlights**

• Total SF: 2,784 ±

• Warehouse SF: 1,056 ±

• Office SF: 1,728  $\pm$  on Two Floors (864  $\pm$  SF Each)

Power: Single Phase 200 Amp

• 12x14 Overhead Door

• 16' Clear Height in Warehouse