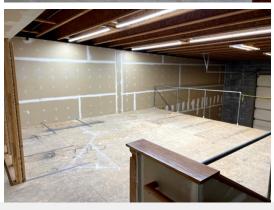

## **Property Highlights**

• Total SF: 2,784 ±

• Warehouse SF: 1,056 ±

• Office SF: 1,728  $\pm$  on Two Floors (864  $\pm$  SF Each)

Power: Single Phase 200 Amp

• 12x14 Overhead Door

• 16' Clear Height in Warehouse