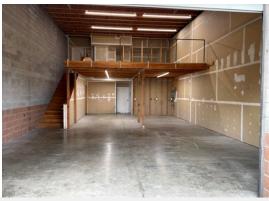

## **Property Highlights**

• Total SF: 2,784 ±

• Warehouse SF: 1,056 ±

• Office SF: 1,728  $\pm$  on Two Floors (864  $\pm$  SF Each)

Power: Single Phase 200 Amp

• 12x14 Overhead Door

• 16' Clear Height in Warehouse