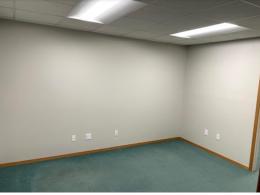

## **Property Highlights**

• Total SF: 2,784 ±

• Warehouse SF: 1,056 ±

• Office SF: 1,728  $\pm$  on Two Floors (864  $\pm$  SF Each)

Power: Single Phase 200 Amp

• 12x14 Overhead Door

• 16' Clear Height in Warehouse