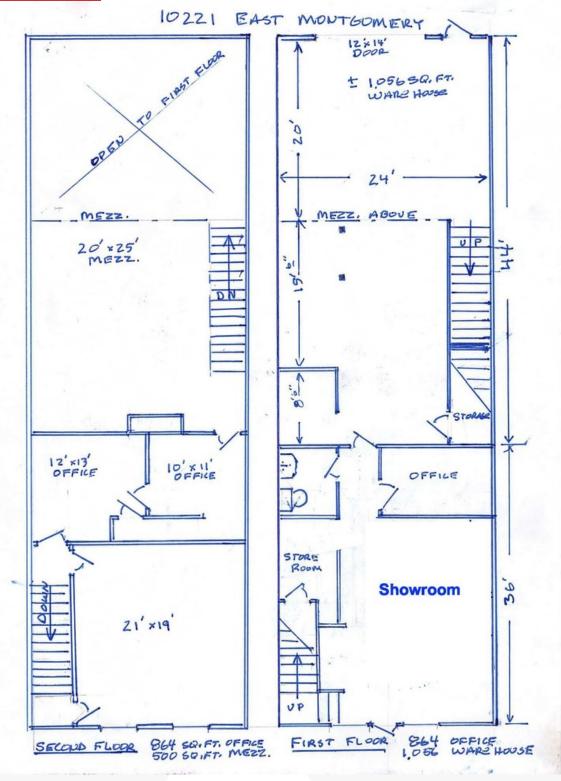

## 10221 E Montgomery Dr.

Spokane Valley, Washington 99206

## **Property Highlights**

• Total SF: 2,784 ±

• Warehouse SF: 1,056 ±

• Office SF: 1,728  $\pm$  on Two Floors (864  $\pm$  SF Each)

Power: Single Phase 200 Amp

• 12x14 Overhead Door

• 16' Clear Height in Warehouse