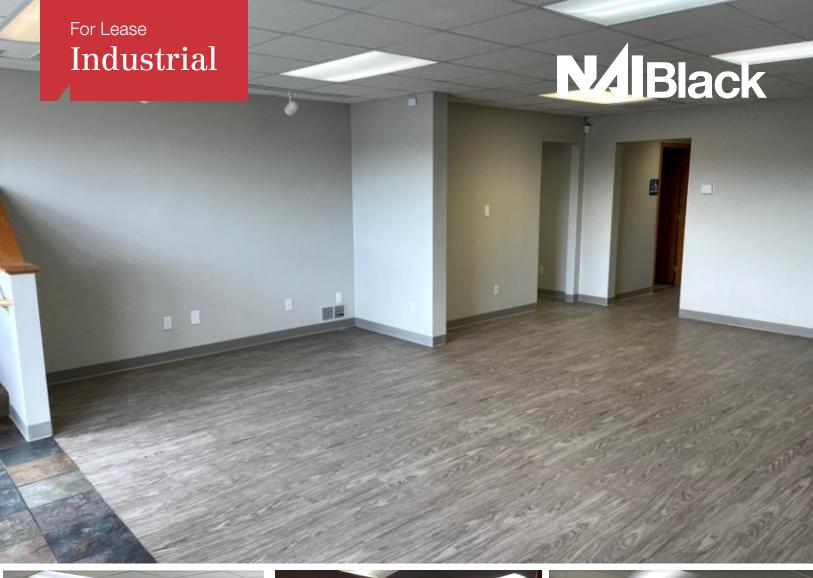

## **Property Highlights**

• Total SF: 2,784 ±

• Warehouse SF: 1,056 ±

• Office SF: 1,728  $\pm$  on Two Floors (864  $\pm$  SF Each)

Power: Single Phase 200 Amp

• 12x14 Overhead Door

• 16' Clear Height in Warehouse