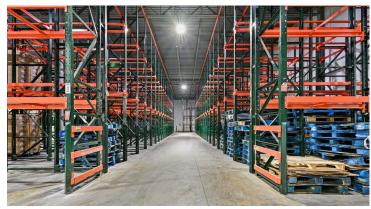

#### SQUARE FOOTAGE ITEMIZATION

- Freezer Room #1: +/-11,779 SF
   +/- 1,168 racked pallets
- Freezer Room #2: +/- 11,848 SF
  +/- 974 racked pallets
- Refrigerated Dock: +/- 3,585 SF
   +/- 35' deep

+/- 27,212 Square Feet

#### BUILDING

- 3 dock doors
- 23' ceiling
- LED lighting
- Refrigeration convertible between frozen and refrigerated temperatures.
   -20° capable
- Central ammonia refrigeration system to be maintained by landlord, with tenant to reimburse its pro-rata share
- Landlord to perform base building maintenance, with tenant to reimburse its pro-rata share
- Fully-fenced perimeter