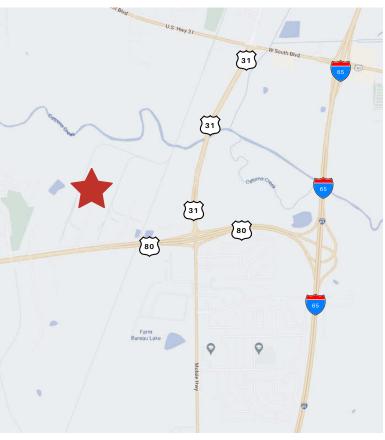

### **4550 NEWCOMB AVENUE, MONTGOMERY, ALABAMA**

- Total Area Available: +/- 27,212 Square Feet (SF)
- Freezer: +/- 23,627 SF
- Refrigerated Dock: +/- 3,585 SF

- 23' Ceiling
- Fully-Racked ~ +/- 2,142 Positions
- 3 Dock Doors

- Additional Freezer
   Potentially Available
- Near I-65 & SR-80

### **OTHER**

 Additional freezer space potentially available