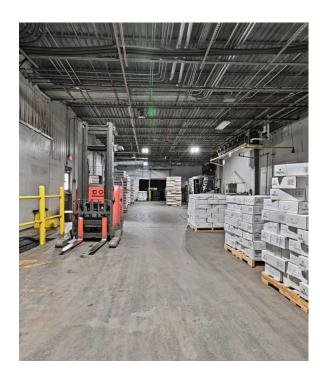

#### SQUARE FOOTAGE ITEMIZATION

- Freezer Room #1: +/-11,779 SF
   +/- 1,168 racked pallets
- Freezer Room #2: +/- 11,848 SF
  +/- 974 racked pallets
- Refrigerated Dock: +/- 3,585 SF
   +/- 35' deep

+/- 27,212 Square Feet

#### BUILDING

- 3 dock doors
- 23' ceiling
- LED lighting
- Refrigeration convertible between frozen and refrigerated temperatures.
   -20° capable
- Central ammonia refrigeration system to be maintained by landlord, with tenant to reimburse its pro-rata share
- Landlord to perform base building maintenance, with tenant to reimburse its pro-rata share
- Fully-fenced perimeter