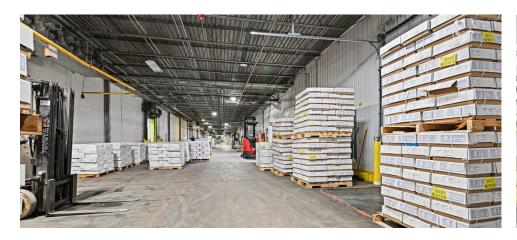

#### BUILDING

- 3 dock doors
- 23' ceiling
- LED lighting
- Refrigeration convertible between frozen and refrigerated temperatures.
   -20° capable
- Central ammonia refrigeration system to be maintained by landlord, with tenant to reimburse its pro-rata share
- Landlord to perform base building maintenance, with tenant to reimburse its pro-rata share
- Fully-fenced perimeter