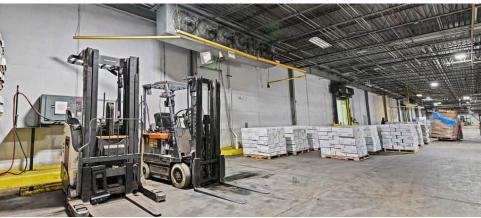

### **4550 NEWCOMB AVENUE, MONTGOMERY, ALABAMA**

- Total Area Available: +/- 27,212 Square Feet (SF)
- Freezer: +/- 23,627 SF
- Refrigerated Dock: +/- 3,585 SF

- 23' Ceiling
- Fully-Racked ~ +/- 2,142 Positions
- 3 Dock Doors

#### BUILDING

- 3 dock doors
- 23' ceiling
- LED lighting
- Refrigeration convertible between frozen and refrigerated temperatures.
   -20° capable
- Central ammonia refrigeration system to be maintained by landlord, with tenant to reimburse its pro-rata share
- Landlord to perform base building maintenance, with tenant to reimburse its pro-rata share
- Fully-fenced perimeter