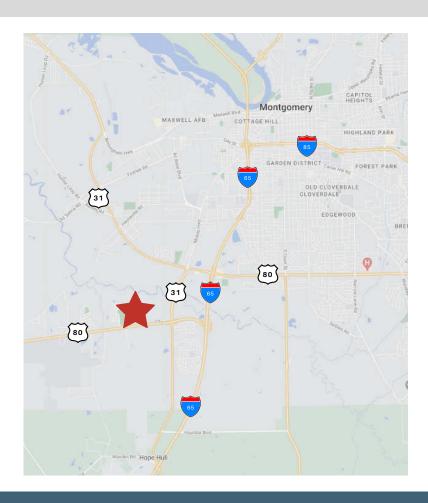

### **4550 NEWCOMB AVENUE, MONTGOMERY, ALABAMA**

- Total Area Available: +/- 27,212 Square Feet (SF)
- Freezer: +/- 23,627 SF
- Refrigerated Dock: +/- 3,585 SF

- 23' Ceiling
- Fully-Racked ~ +/- 2,142 Positions
- 3 Dock Doors

- Additional Freezer
   Potentially Available
- Near I-65 & SR-80

### **OTHER**

 Additional freezer space potentially available