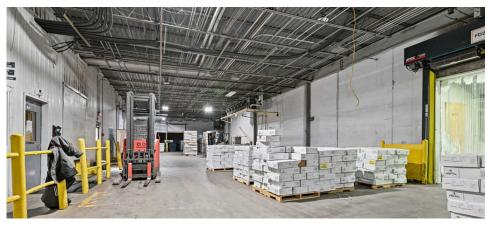

#### SQUARE FOOTAGE ITEMIZATION

- Freezer Room #1: +/-11,779 SF
   +/- 1,168 racked pallets
- Freezer Room #2: +/- 11,848 SF
  +/- 974 racked pallets
- Refrigerated Dock: +/- 3,585 SF
   +/- 35' deep

+/- 27,212 Square Feet

#### BUILDING

- 3 dock doors
- 23' ceiling
- LED lighting
- Refrigeration convertible between frozen and refrigerated temperatures.
   -20° capable
- Central ammonia refrigeration system to be maintained by landlord, with tenant to reimburse its pro-rata share
- Landlord to perform base building maintenance, with tenant to reimburse its pro-rata share
- Fully-fenced perimeter