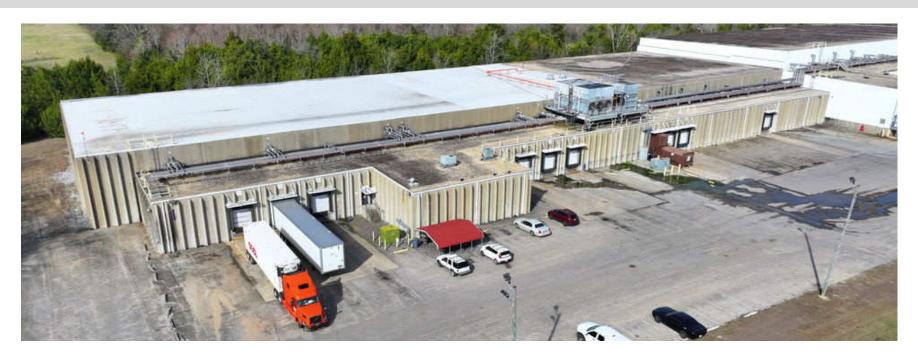

+/- 27,212 Square Feet

Montgomery, Alabama

### **4550 NEWCOMB AVENUE, MONTGOMERY, ALABAMA**

- Total Area Available: +/- 27,212 Square Feet (SF)
- Freezer: +/- 23,627 SF
- Refrigerated Dock: +/- 3,585 SF

- 23' Ceiling
- Fully-Racked ~ +/- 2,142 Positions
- 3 Dock Doors

- Additional Freezer
   Potentially Available
- Near I-65 & SR-80