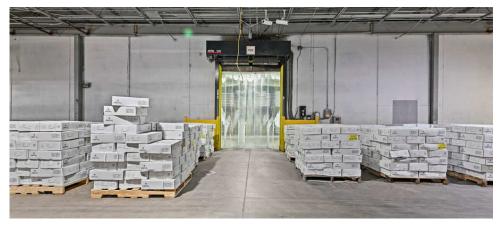

#### SQUARE FOOTAGE ITEMIZATION

- Freezer Room #1: +/-11,779 SF
   +/- 1,168 racked pallets
- Freezer Room #2: +/- 11,848 SF
  +/- 974 racked pallets
- Refrigerated Dock: +/- 3,585 SF
   +/- 35' deep

+/- 27,212 Square Feet

#### BUILDING

- 3 dock doors
- 23' ceiling
- LED lighting
- Refrigeration convertible between frozen and refrigerated temperatures.
   -20° capable
- Central ammonia refrigeration system to be maintained by landlord, with tenant to reimburse its pro-rata share
- Landlord to perform base building maintenance, with tenant to reimburse its pro-rata share
- Fully-fenced perimeter