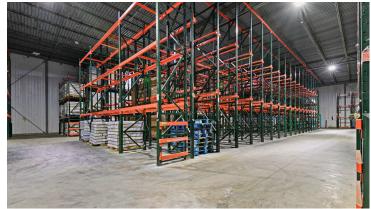

#### SQUARE FOOTAGE ITEMIZATION

- Freezer Room #1: +/-11,779 SF
   +/- 1,168 racked pallets
- Freezer Room #2: +/- 11,848 SF
  +/- 974 racked pallets
- Refrigerated Dock: +/- 3,585 SF
   +/- 35' deep

+/- 27,212 Square Feet

#### BUILDING

- 3 dock doors
- 23' ceiling
- LED lighting
- Refrigeration convertible between frozen and refrigerated temperatures.
   -20° capable
- Central ammonia refrigeration system to be maintained by landlord, with tenant to reimburse its pro-rata share
- Landlord to perform base building maintenance, with tenant to reimburse its pro-rata share
- Fully-fenced perimeter