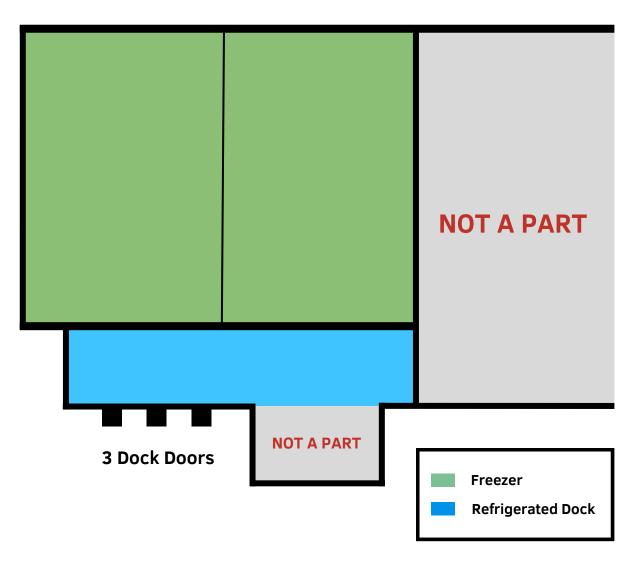

### **4550 NEWCOMB AVENUE, MONTGOMERY, ALABAMA**

- Total Area Available: +/- 27,212 Square Feet (SF)
- Freezer: +/- 23,627 SF
- Refrigerated Dock: +/- 3,585 SF

- 23' Ceiling
- Fully-Racked ~ +/- 2,142 Positions
- 3 Dock Doors

#### SQUARE FOOTAGE ITEMIZATION

- Freezer Room #1: +/-11,779 SF
   +/- 1,168 racked pallets
- Freezer Room #2: +/- 11,848 SF
  +/- 974 racked pallets
- Refrigerated Dock: +/- 3,585 SF
   +/- 35' deep

+/- 27,212 Square Feet