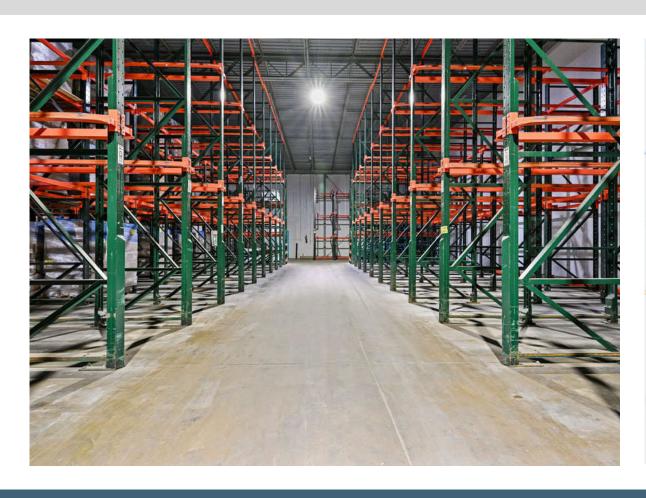

### **4550 NEWCOMB AVENUE, MONTGOMERY, ALABAMA**

- Total Area Available: +/- 27,212 Square Feet (SF)
- Freezer: +/- 23,627 SF
- Refrigerated Dock: +/- 3,585 SF

- 23' Ceiling
- Fully-Racked ~ +/- 2,142 Positions
- 3 Dock Doors

#### SQUARE FOOTAGE ITEMIZATION

- Freezer Room #1: +/-11,779 SF
   +/- 1,168 racked pallets
- Freezer Room #2: +/- 11,848 SF
  +/- 974 racked pallets
- Refrigerated Dock: +/- 3,585 SF
   +/- 35' deep

+/- 27,212 Square Feet