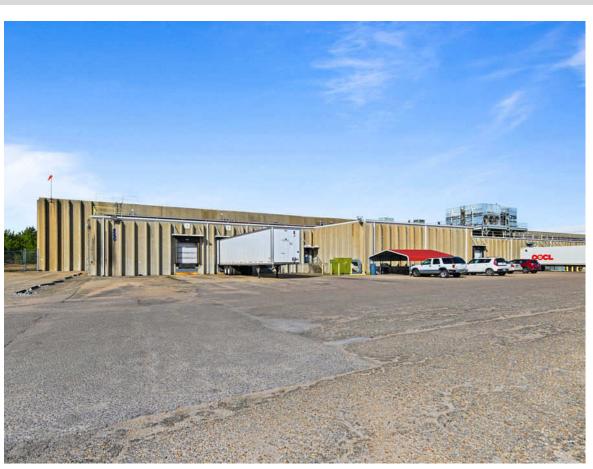

#### BUILDING

- 3 dock doors
- 23' ceiling
- LED lighting
- Refrigeration convertible between frozen and refrigerated temperatures.
   -20° capable
- Central ammonia refrigeration system to be maintained by landlord, with tenant to reimburse its pro-rata share
- Landlord to perform base building maintenance, with tenant to reimburse its pro-rata share
- Fully-fenced perimeter