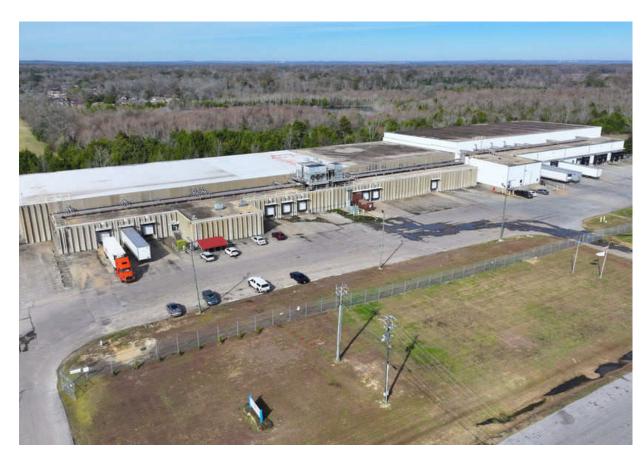

+/- 27,212 Square Feet

Montgomery, Alabama

### **4550 NEWCOMB AVENUE, MONTGOMERY, ALABAMA**

- Total Area Available: +/- 27,212 Square Feet (SF)
- Freezer: +/- 23,627 SF
- Refrigerated Dock: +/- 3,585 SF

- 23' Ceiling
- Fully-Racked ~ +/- 2,142 Positions
- 3 Dock Doors

- Additional Freezer
   Potentially Available
- Near I-65 & SR-80