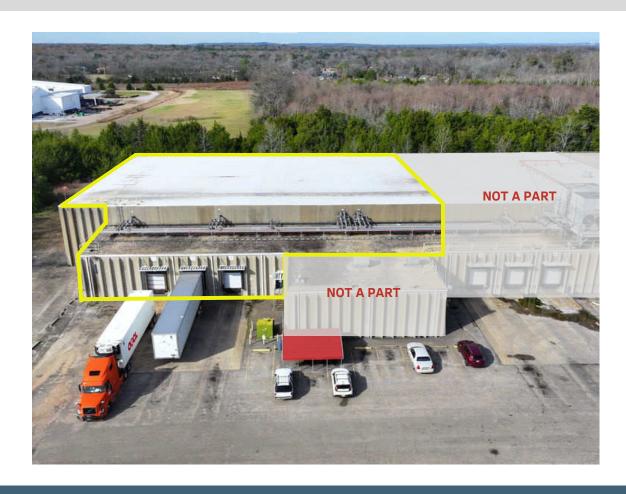

### **4550 NEWCOMB AVENUE, MONTGOMERY, ALABAMA**

- Total Area Available: +/- 27,212 Square Feet (SF)
- Freezer: +/- 23,627 SF
- Refrigerated Dock: +/- 3,585 SF

- 23' Ceiling
- Fully-Racked ~ +/- 2,142 Positions
- 3 Dock Doors

- Additional Freezer
   Potentially Available
- Near I-65 & SR-80