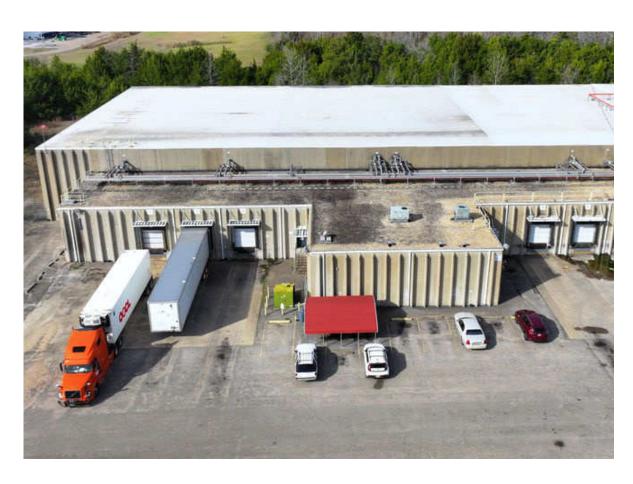

#### BUILDING

- 3 dock doors
- 23' ceiling
- LED lighting
- Refrigeration convertible between frozen and refrigerated temperatures.
   -20° capable
- Central ammonia refrigeration system to be maintained by landlord, with tenant to reimburse its pro-rata share
- Landlord to perform base building maintenance, with tenant to reimburse its pro-rata share
- Fully-fenced perimeter