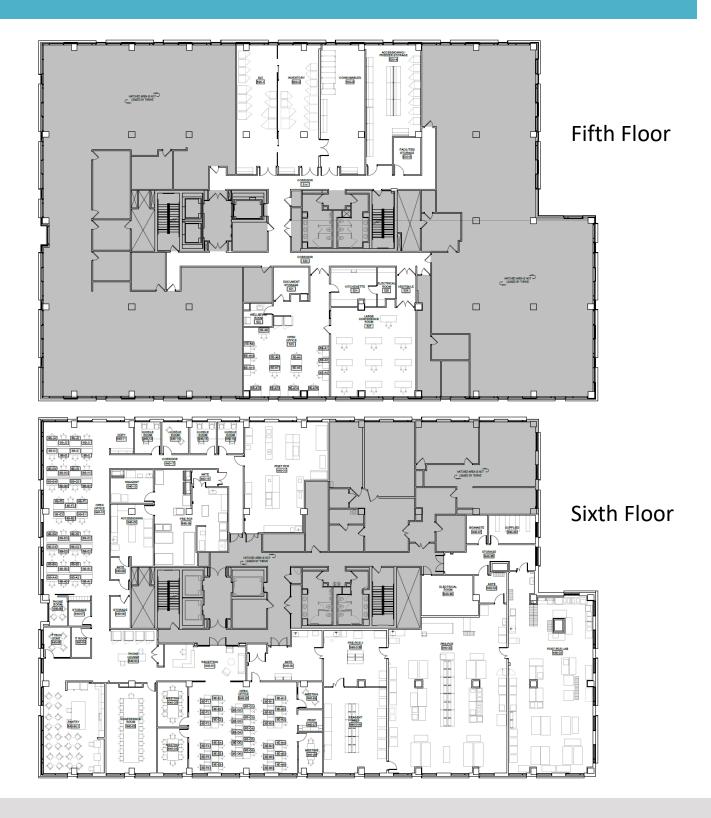

## Floorplans

Cushman & Wakefield One East Pratt Street Suite 700 Baltimore, MD 21202 Matthew Seward Senior Director Direct: (410) 347 7549 Matthew.Seward@cushwake.com David Downey *Managing Director* Direct: (410) 347 3576 David.Downey@cushwake.com

| Total SF Available | 28,662 SF |
|--------------------|-----------|
| Suite 520          | 4,016 SF  |
| Suite 509          | 3,483 SF  |
| Suite 640          | 21,163 SF |

Cushman & Wakefield One East Pratt Street Suite 700 Baltimore, MD 21202 Matthew Seward Senior Director Direct: (410) 347 7549 Matthew.Seward@cushwake.com David Downey Managing Director Direct: (410) 347 3576 David.Downey@cushwake.com