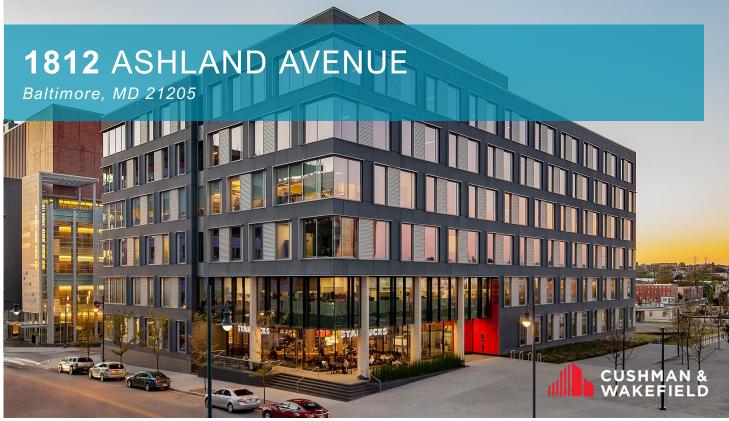

## SCIENCE + TECHNOLOGY PARK AT JOHNS HOPKINS

1812 Ashland Avenue is a 170,000 square foot lab/office building located at the Science & Technology Park at Johns Hopkins. This building is home to the Johns Hopkins "Fast Forward" innovation hub, which serves as a catalyst for the advancement and commercialization of innovations. The building is designed to meet the needs of all companies, from start-up life science companies to well-established firms.