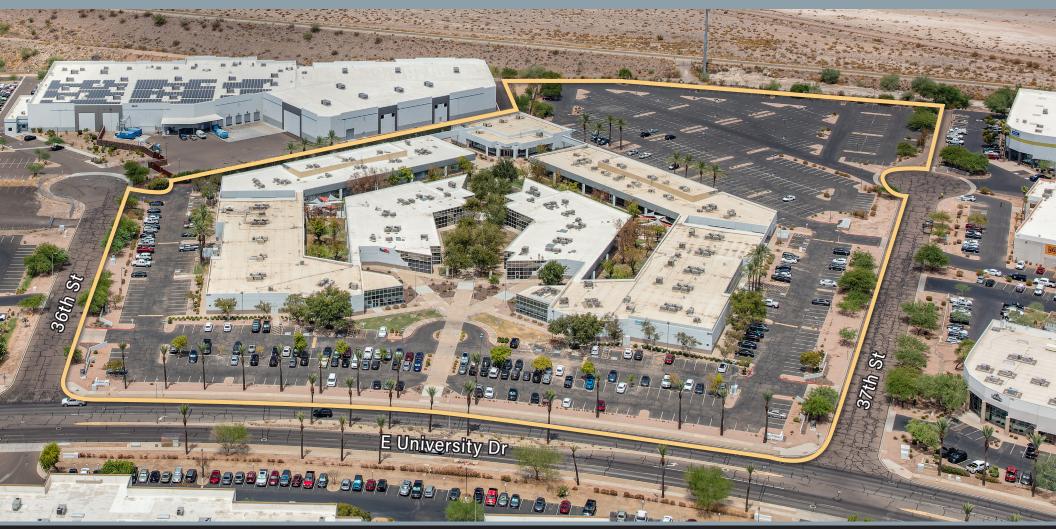

## INTRODUCING SOUTHPORT: UNLOCK YOUR BUSINESS POTENTIAL

Nestled in one of the valley's premier submarkets, Southport boasts a dynamic seven-building campus spanning 141,000 RSF on 14.93 acres. Expertly designed to meet diverse business requirements, Southport provides an ideal setting for office, logistics, distribution, and manufacturing operations.

## AVAILABILITIES

±14.93 AC ±141,000 SF

Total Campus Size

±29,754 SF Total Available SF