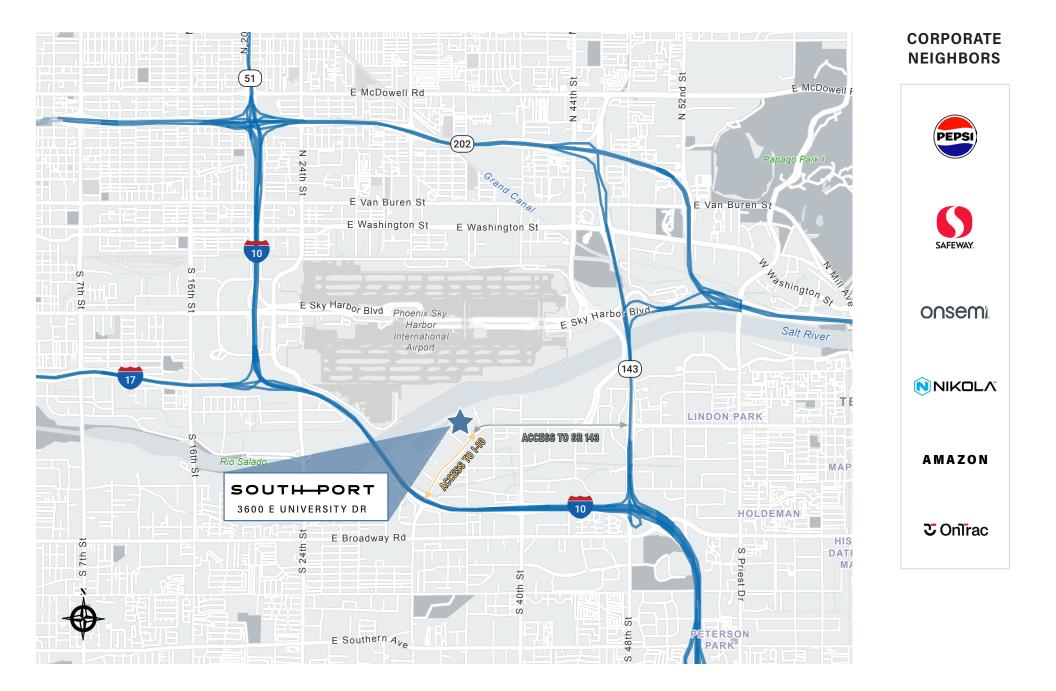

## PHOENIX SKY HARBOR AIRPORT

8th busiest airport in the United States. Phoenix Sky Harpor has more than 1,000 flights per day, with about 500 of them being nonstop

## FREEWAY ACCESS

Southport offers immediate access to Interstate 10 and SR 143

## BUS ACCESS

Adjacent to Valley Metro bus stop located at 38th Street & University Drive

## VALLEY METRO LIGHT RAIL

Bus provides access to Valley Metro Light Rail