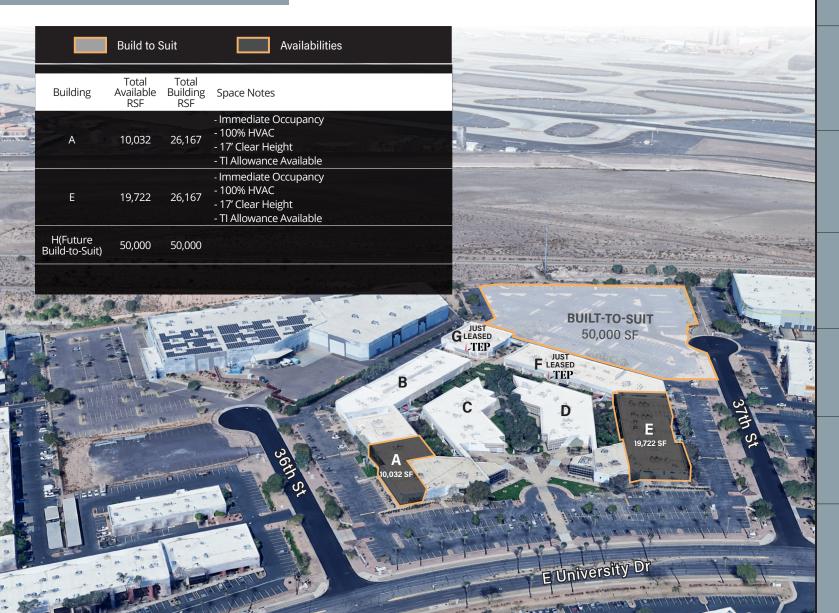

## AVAILABILITIES

±14.93 AC ±141,000 SF

Total Campus Size

±29,754 SF Total Available SF

#### ±50,000 SF

Future Available Built-to-Suit

## CLASS B Flex Space

·

17' Clear Height

> A-2 Zoning