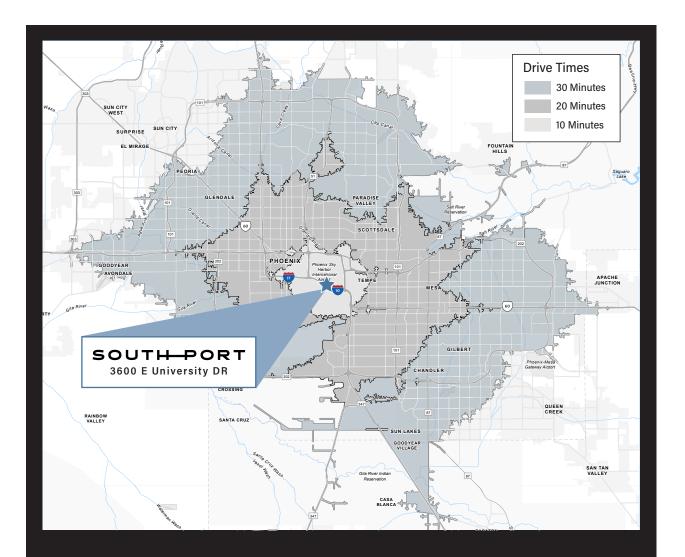

eight

> A-2 Zoning

## 3.0/1,000 RSF

Parking Expandable To 6.0/1,000 RSF

## EFFICIENT

Egress and Ingress for Truck Maneuverability

## LOCATION ADVANTAGE



## WITHIN 5 MIN DRIVE

**#1** IN INNOVATION

- **#6** LARGEST PUBLIC UNIVERSITY CAMPUS
- **57,588** STUDENTS ENROLLED ON TEMPE CAMPUS

ACCESS TO ASU GRADUATES



## PHOENIX SKY HARBOR AIRPORT

8th busiest airport in the United States. Phoenix Sky Harpor has more than 1,000 flights per day, with about 500 of them being nonstop

## FREEWAY ACCESS

Southport offers immediate access to Interstate 10 and SR 143

## BUS ACCESS

Adjacent to Valley Metro bus stop located at 38th Street & University Drive

## VALLEY METRO LIGHT RAIL

Bus provides access to Valley Metro Light Rail

## LESS THAN 5 MINUTES FROM



## TALENT POOL WITHIN REACH



## ACCESS TO 95% OF METRO PHOENIX TALENT POOL WITHIN 30 MINUTES

#### TEMPE

- Has the most educated and technically-skilled workforce in Arizona
- Home to Arizona State University
- 42% of residents have Bachelor's degrees and the median age is 28 years old

#### SCOTTSDALE

- One of Arizona's 10 largest cities with a population of more than 240,000
- Recognized nationwide as one of the top markets for business performance, job growth, livability and friendly culture
- Home to a high number of business owners, decision makers and c-suite executives

#### **WEST VALLEY**

 Home to over 1.9 million people, with population growth projected to be twice the national rate over the next
5 years

#### SOUTHEAST VALLEY

- Continuous influx of highly qualified graduates from area colleges and uni