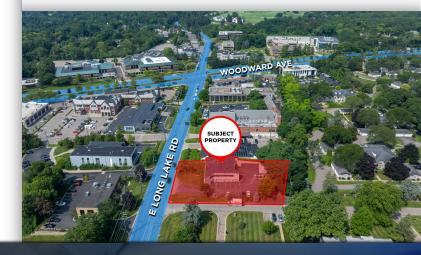

## 77 E LONG LAKE ROAD BLOOMFIELD HILLS, MI 48304

## PROPERTY HIGHLIGHTS:

- 3.000 SF main level office space available
- Office and medical uses
- · Private suite entry
- · Parking at suite entry
- · Build to suit
- Located on Long Lake Road near Woodward Ave. intersection