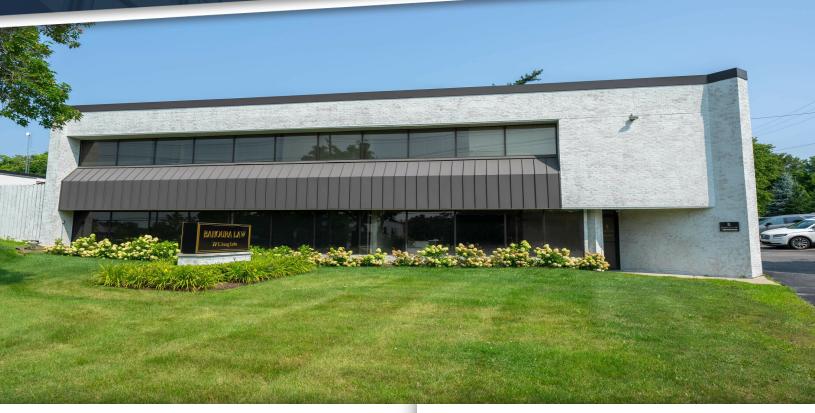

## 77 E LONG LAKE ROAD BLOOMFIELD HILLS, MI 48304

## PROPERTY HIGHLIGHTS:

- 3.000 SF main level office space available
- Office and medical uses
- · Private suite entry
- · Parking at suite entry
- · Build to suit
- Located on Long Lake Road near Woodward Ave. intersection