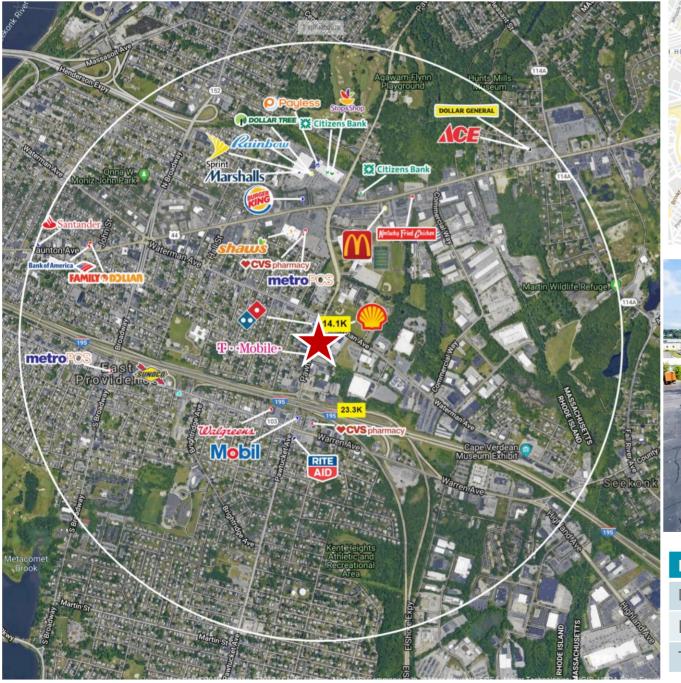

#### **Property Highlights**

- 20,992 SF, 2-story Office Building
- Fantastic façade and monument signage opportunity available;
   16,500 daily traffic count
- High parking ratio; 5.0 / 1,000 SF available
- Immediate access to I-195 via the two-way interchange at Pawtucket Ave. and Warren Ave.