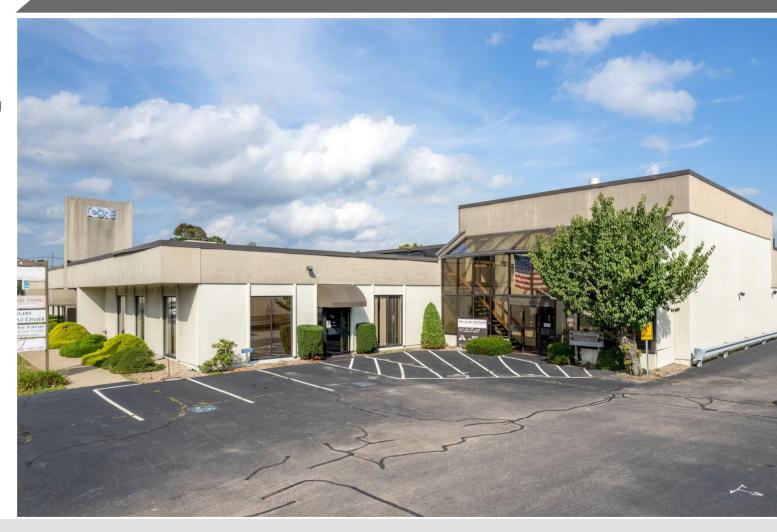

# FOR LEASE 2224 Pawtucket Avenue

East Providence, RI 02914

#### **Property Highlights**

- 20,992 SF, 2-story Office Building
- Fantastic façade and monument signage opportunity available;
   16,500 daily traffic count
- High parking ratio; 5.0 / 1,000 SF available
- Immediate access to I-195 via the two-way interchange at Pawtucket Ave. and Warren Ave.