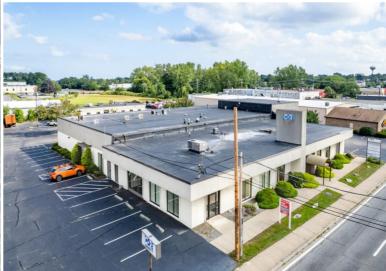

# FOR LEASE 2224 Pawtucket Avenue

East Providence, RI 02914

#### **Property Highlights**

- 20,992 SF, 2-story Office Building
- Fantastic façade and monument signage opportunity available;
   16,500 daily traffic count
- High parking ratio; 5.0 / 1,000 SF available
- Immediate access to I-195 via the two-way interchange at Pawtucket Ave. and Warren Ave.