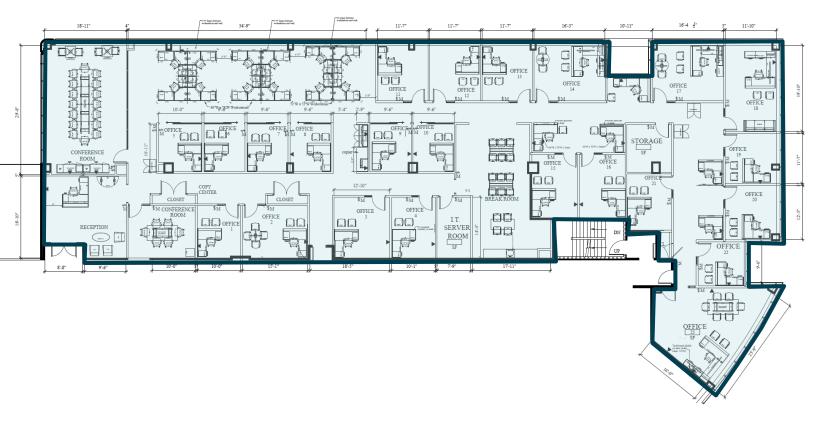

|
| Space highlights    | <ul> <li>High-end finishes throughout</li> <li>Fully Furnished</li> <li>23 offices + 16 workstations</li> <li>1 Conference room and 2 meeting rooms</li> <li>Large break room with kitchenette and sink</li> <li>Strong credit sublandlord</li> </ul> |
| Building highlights | <ul> <li>Class A Office Building with major capital improvement program recently completed</li> <li>Easily accessible from LIE (Exit 53) and Northern State Parkway</li> </ul>                                                                        |

Full Cafeteria and Fitness Center

## 150 Motor Parkway Hauppauge, NY

John A. Nielsen Vice President +1 631 962 7382 johna.nielsen@jll.com

## Floor plan



## **Interior Photos**

#### **Executive Corner Office**



**Windowed Office** 



**Break Area & Kitchenette** 



**Large Conference Room** 



## **Interior Photos**

## **Reception Area**



## **Meeting Room**



## Area Map