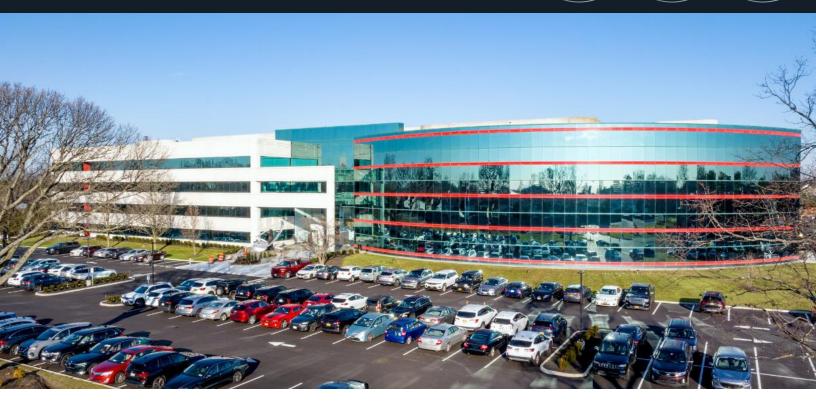

# For sublease

High End Furnished Sublease Opportunity

### **Property specifications**

| Available size      | 2 <sup>nd</sup> Floor: 11,620 SF                                                                                                                                                                                                                      |
|---------------------|-------------------------------------------------------------------------------------------------------------------------------------------------------------------------------------------------------------------------------------------------------|
| Possession          | Immediate                                                                                                                                                                                                                                             |
| Term                | Thru 6/30/2029                                                                                                                                                                                                                                        |
| Rental rate         | Upon request                                                                                                                                                                                                                                          |
| Space highlights    | <ul> <li>High-end finishes throughout</li> <li>Fully Furnished</li> <li>23 offices + 16 workstations</li> <li>1 Conference room and 2 meeting rooms</li> <li>Large break room with kitchenette and sink</li> <li>Strong credit sublandlord</li> </ul> |
| Building highlights | <ul> <li>Class A Office Building with major capital improvement program recently completed</li> <li>Easily accessible from LIE (Exit 53) and Northern State Parkway</li> </ul>                                                                        |