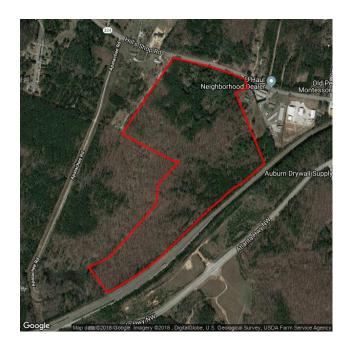

## Auburn CSX Rail Site 3

Winder, GA 30011 **Barrow County** 

#### Property

Total Acres Remaining Acres Largest Tract Largest Rail Tract GRAD Site Zoning Rail Served

76.8 acres 76.8 acres 41.9 acres 35.0 acres No **Residential-S** Yes

Yes

6 in

No

Yes

10 in