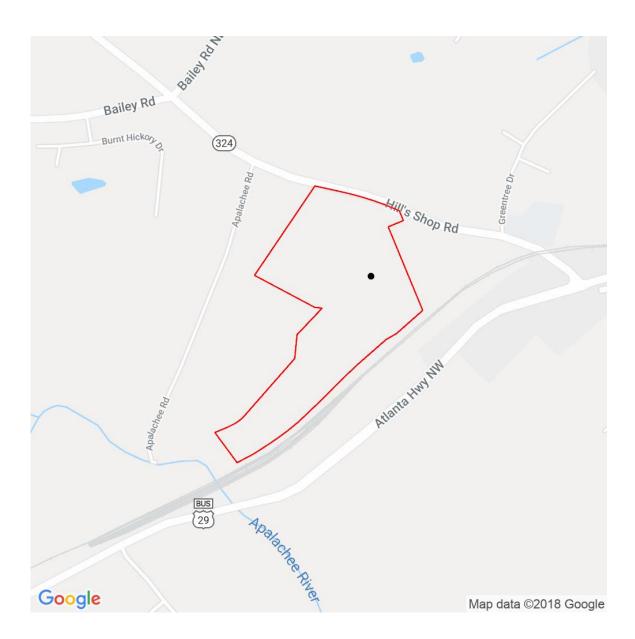

## Auburn CSX Rail Site 3

Winder, GA 30011 **Barrow County** 

#### Property

Total Acres Remaining Acres Largest Tract Largest Rail Tract GRAD Site Zoning Rail Served

76.8 acres 76.8 acres 41.9 acres 35.0 acres No **Residential-S** Yes

Yes

6 in

No

Yes

10 in