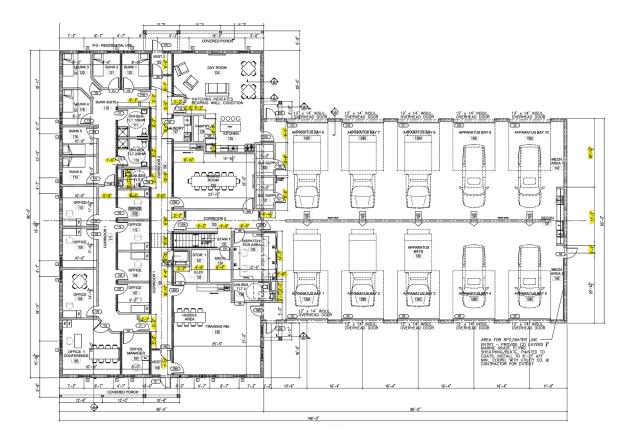

#### Features 5,340 Square Foot Vehicle Bay With 10 Overhead Doors

#### **Offering Details**

- + 13,600 Square Feet
- + 5,340 SF Vehicle Bay
- + Sale Price Reduced \$1,750,000

## Property Overview

- + 13,600 SF Built in 2021
  - 5,760 SF Office/Support Space
  - 5,340 SF Vehicle Bay Space
  - 2,500 SF Mezzanine Space with Lift
- + 2.00 Acres
- + 16' Clear Height

#### Harry Gleason, SIOR

+1 585 784 3639 harry.gleason@cbre-rochester.com Licensed Associate Real Estate Broker

- + LED Lights
- + 400 amps at 120/240v Single Phase
- + Full Sprinklers
- + 10 Overhead Doors (12' x 14')
- + 10 Bays

- + Radiant, In-Floor Heat in Vehicle Bay
- + Floor Drains and Oil/Water Separator
- + Sprinklers
- + 3 Tankless Water Heaters