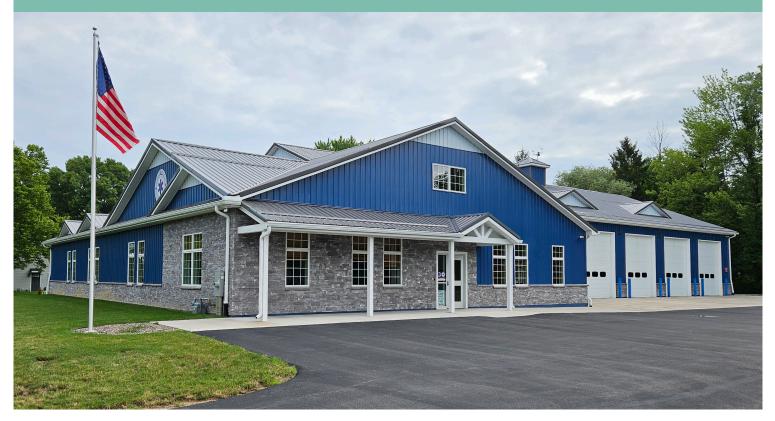

## **Offering Overview**

High quality building constructed in 2021 for use as an emergency medical service base on 2.0 acres. The building includes a large vehicle bay for fleet storage as well as office/support space and a mezzanine level.

## Property Overview

- + 13,600 SF Built in 2021
  - 5,760 SF Office/Support Space
  - 5,340 SF Vehicle Bay Space
  - 2,500 SF Mezzanine Space with Lift
- + 2.00 Acres
- + 16' Clear Height