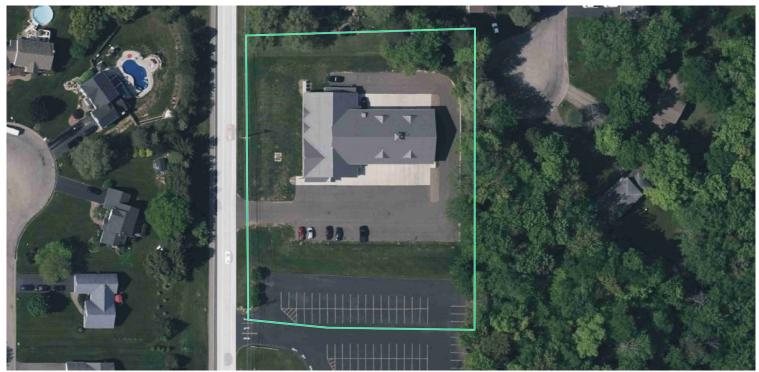

## **Offering Overview**

High quality building constructed in 2021 for use as an emergency medical service base on 2.0 acres. The building includes a large vehicle bay for fleet storage as well as office/support space and a mezzanine level.

## Property Overview

- + 13,600 SF Built in 2021
  - 5,760 SF Office/Support Space
  - 5,340 SF Vehicle Bay Space
  - 2,500 SF Mezzanine Space with Lift
- + 2.00 Acres
- + 16' Clear Height