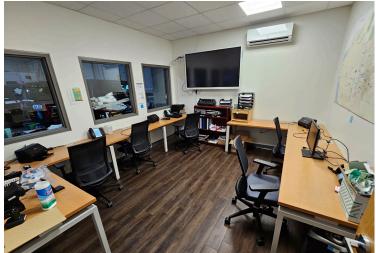

## **Offering Overview**

High quality building constructed in 2021 for use as an emergency medical service base on 2.0 acres. The building includes a large vehicle bay for fleet storage as well as office/support space and a mezzanine level.

## Property Overview

- + 13,600 SF Built in 2021
  - 5,760 SF Office/Support Space
  - 5,340 SF Vehicle Bay Space
  - 2,500 SF Mezzanine Space with Lift
- + 2.00 Acres
- + 16' Clear Height