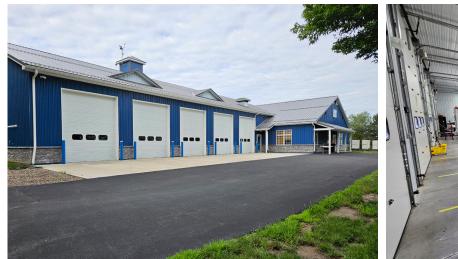

#### Features 5,340 Square Foot Vehicle Bay With 10 Overhead Doors

#### Harry Gleason, SIOR

+1 585 784 3639 harry.gleason@cbre-rochester.com Licensed Associate Real Estate Broker

- + LED Lights
- + 400 amps at 120/240v Single Phase
- + Full Sprinklers
- + 10 Overhead Doors (12' x 14')
- + 10 Bays