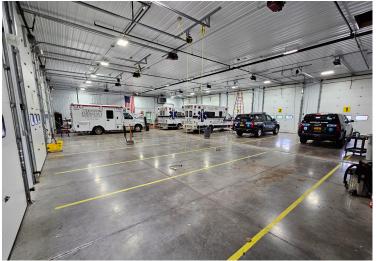

## Property Overview

- + 13,600 SF Built in 2021
  - 5,760 SF Office/Support Space
  - 5,340 SF Vehicle Bay Space
  - 2,500 SF Mezzanine Space with Lift
- + 2.00 Acres
- + 16' Clear Height

- + Radiant, In-Floor Heat in Vehicle Bay
- + Floor Drains and Oil/Water Separator
- + Sprinklers
- + 3 Tankless Water Heaters