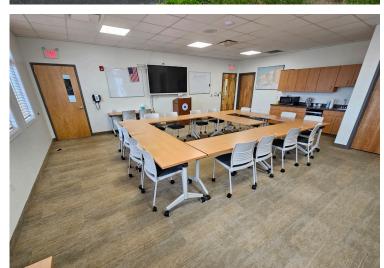

## **Offering Overview**

High quality building constructed in 2021 for use as an emergency medical service base on 2.0 acres. The building includes a large vehicle bay for fleet storage as well as office/support space and a mezzanine level.

## Property Overview

- + 13,600 SF Built in 2021
  - 5,760 SF Office/Support Space
  - 5,340 SF Vehicle Bay Space
  - 2,500 SF Mezzanine Space with Lift
- + 2.00 Acres
- + 16' Clear Height