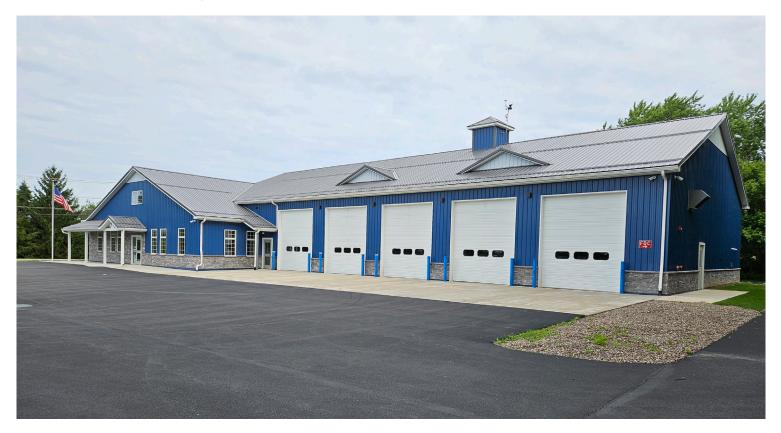

#### Features 5,340 Square Foot Vehicle Bay With 10 Overhead Doors

#### Harry Gleason, SIOR

+1 585 784 3639 harry.gleason@cbre-rochester.com Licensed Associate Real Estate Broker

- + LED Lights
- + 400 amps at 120/240v Single Phase
- + Full Sprinklers
- + 10 Overhead Doors (12' x 14')
- + 10 Bays