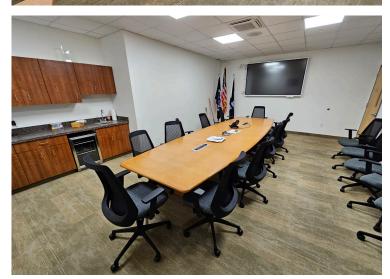

## **Offering Overview**

High quality building constructed in 2021 for use as an emergency medical service base on 2.0 acres. The building includes a large vehicle bay for fleet storage as well as office/support space and a mezzanine level.

## Property Overview

- + 13,600 SF Built in 2021
  - 5,760 SF Office/Support Space
  - 5,340 SF Vehicle Bay Space
  - 2,500 SF Mezzanine Space with Lift
- + 2.00 Acres
- + 16' Clear Height