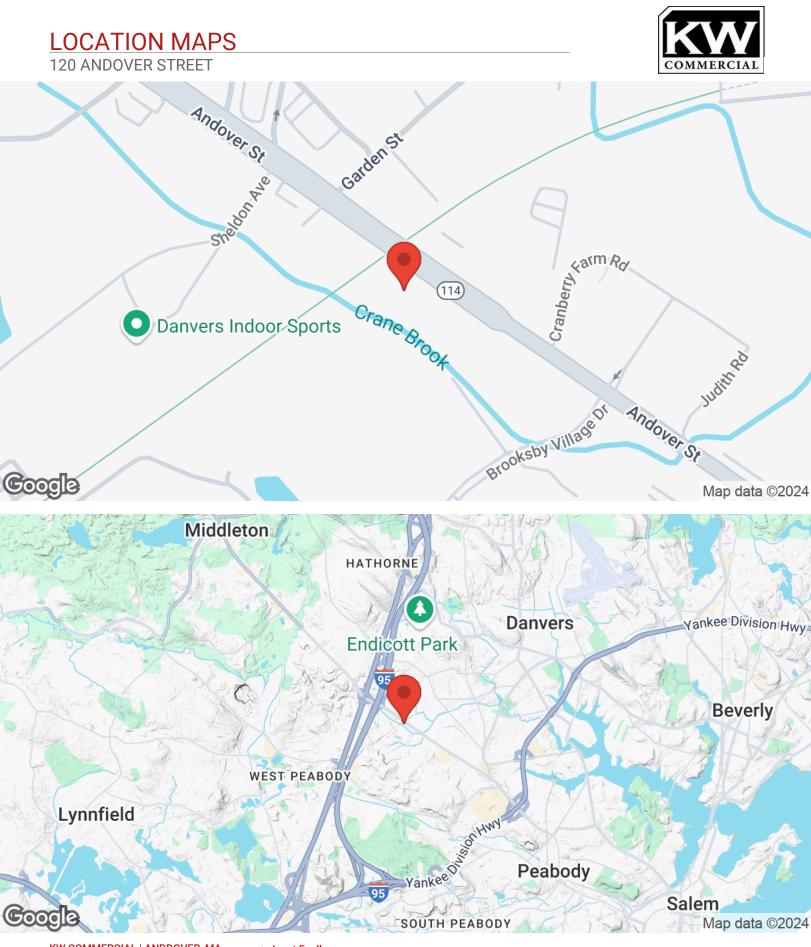

#### LOCATION OVERVIEW

Located directly on Andover St, (Route 114), near the ramp to and from Interstate 95.

#### **AERIAL MAP 120 ANDOVER STREET**

KW COMMERCIAL | ANDDOVER, MA 138 River Road, Suite 107 Andover, MA 01810 FAULKNER KW

Janet Faulkner

Director 0: (800) 281-1316 inquiry@faulknercommercial.com

KW COMMERCIAL | ANDDOVER, MA 138 River Road, Suite 107 Andover, MA 01810 FAULKNER