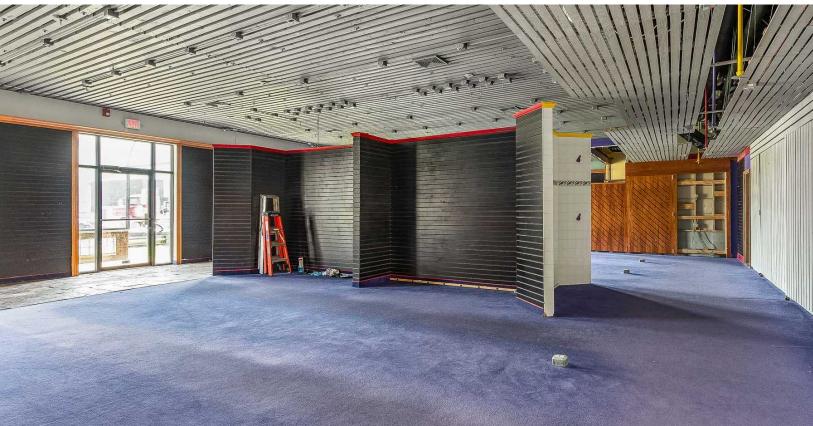

#### **PROPERTY DESCRIPTION**

High-profile 6950sf retail space directly on Andover Street, (Route 114), just off I-95. Large open floorplan with 12'-14' wall height, warehouse with loading dock, individual offices & two ADA restrooms. This is one of the most active retail corridors in the North Shore, and demographics & location are superb, average daily traffic in excess of 44,000 VPD.

NNN expenses are estimated at \$4psf. 5-year step-up lease with multiple 5-year options. Space is delivered as a vanilla box, with interior modifications at the tenant's expense.

**120 ANDOVER STREET** 