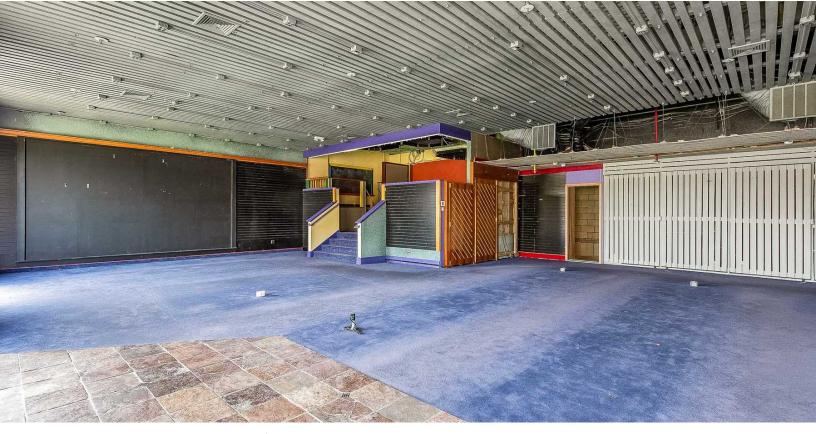

#### **PROPERTY DESCRIPTION**

High-profile 6950sf retail space directly on Andover Street, (Route 114), just off I-95. Large open floorplan with 12'-14' wall height, warehouse with loading dock, individual offices & two ADA restrooms. This is one of the most active retail corridors in the North Shore, and demographics & location are superb, average daily traffic in excess of 44,000 VPD.

The property is surrounded by a who's who of high-quality retail businesses. Large lighted pylon sign at the signalized entrance, excellent signage on the front of the building & 110 shared free parking spaces in the front and rear of the property. The HVAC system has been upgraded to provide more fresh air with higher filter efficiency, resulting in high-quality filtration & lower cost. The fire alarm has also been upgraded.