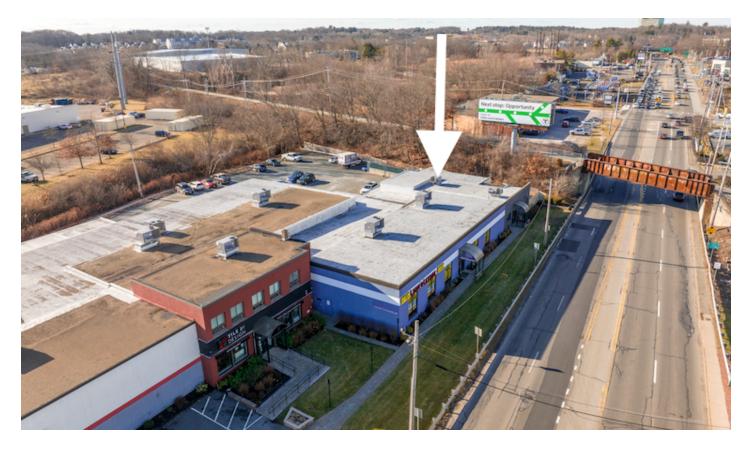

#### LOCATION OVERVIEW

Located directly on Andover St, (Route 114), near the ramp to and from Interstate 95.

#### **PROPERTY DESCRIPTION**

High-profile 6950sf retail space directly on Andover Street, (Route 114), just off I-95. Large open floorplan with 12'-14' wall height, warehouse with loading dock, individual offices & two ADA restrooms. This is one of the most active retail corridors in the North Shore, and demographics & location are superb, average daily traffic in excess of 44,000 VPD.