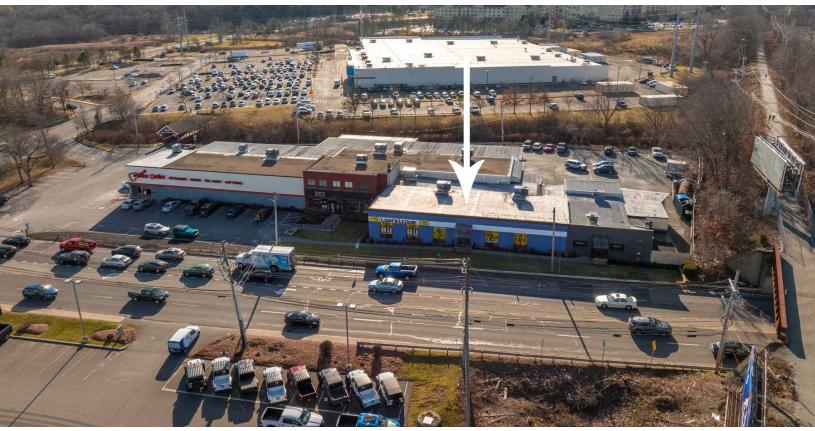

#### **PROPERTY OVERVIEW**

High traffic count with 40,000+ vehicles per day. Surrounded by a who's who of high-quality retail businesses. Major Retail Corridor

#### **PROPERTY DESCRIPTION**

High-profile 6950sf retail space directly on Andover Street, (Route 114), just off I-95. Large open floorplan with 12'-14' wall height, warehouse with loading dock, individual offices & two ADA restrooms. This is one of the most active retail corridors in the North Shore, and demographics & location are superb, average daily traffic in excess of 44,000 VPD.

The property is surrounded by a who's who of high-quality retail businesses. Large lighted pylon sign at the signalized entrance, excellent signage on the front of the building & 110 shared free parking spaces in the front and rear of the property. The HVAC system has been upgraded to provide more fresh air with higher filter efficiency, resulting in high-quality filtration & lower cost. The fire alarm has also been upgraded.