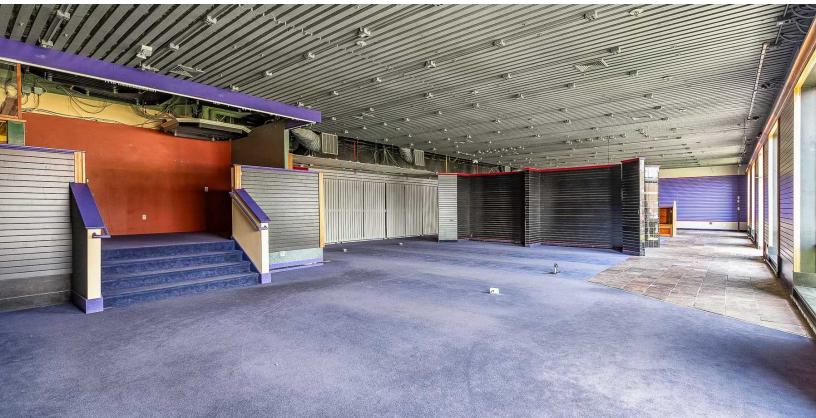

#### **PROPERTY DESCRIPTION**

High-profile 6950sf retail space directly on Andover Street, (Route 114), just off I-95. Large open floorplan with 12'-14' wall height, warehouse with loading dock, individual offices & two ADA restrooms. This is one of the most active retail corridors in the North Shore, and demographics & location are superb, average daily traffic in excess of 44,000 VPD.

The property is surrounded by a who's who of high-quality retail businesses. Large lighted pylon sign at the signalized entrance, excellent signage on the front of the building & 110 shared free parking spaces in the front and rear of the property. The HVAC system has been upgraded to provide more fresh air with higher filter efficiency, resulting in high-quality filtration & lower cost. The fire alarm has also been upgraded.