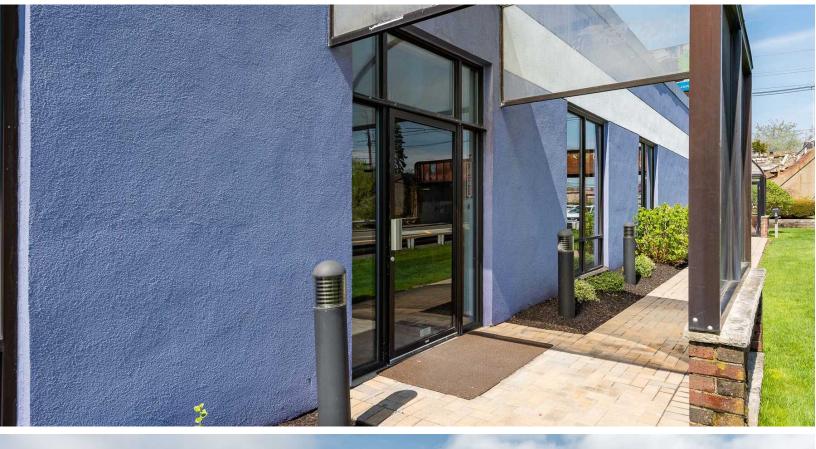

#### **PROPERTY DESCRIPTION**

High-profile 6950sf retail space directly on Andover Street, (Route 114), just off I-95. Large open floorplan with 12'-14' wall height, warehouse with loading dock, individual offices & two ADA restrooms. This is one of the most active retail corridors in the North Shore, and demographics & location are superb, average daily traffic in excess of 44,000 VPD.

The property is surrounded by a who's who of high-quality retail businesses. Large lighted pylon sign at the signalized entrance, excellent signage on the front of the building & 110 shared free parking spaces in the front and rear of the property. The HVAC system has been upgraded to provide more fresh air with higher filter efficiency, resulting in high-quality filtration & lower cost. The fire alarm has also been upgraded.