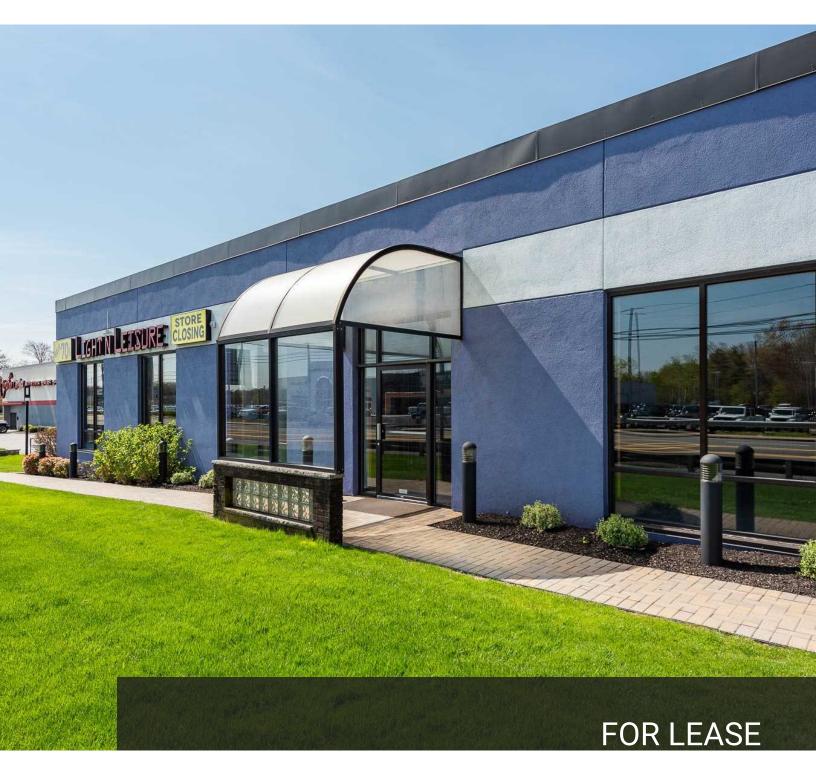

#### **PROPERTY DESCRIPTION**

High-profile 6950sf retail space directly on Andover Street, (Route 114), just off I-95. Large open floorplan with 12'-14' wall height, warehouse with loading dock, individual offices & two ADA restrooms. This is one of the most active retail corridors in the North Shore, and demographics & location are superb, average daily traffic in excess of 44,000 VPD.

The property is surrounded by a who's who of high-quality retail businesses. Large lighted pylon sign at the signalized entrance, excellent signage on the front of the building & 110 shared free parking spaces in the front and rear of the property. The HVAC system has been upgraded to provide more fresh air with higher filter efficiency, resulting in high-quality filtration & lower cost. The fire alarm has also been upgraded.