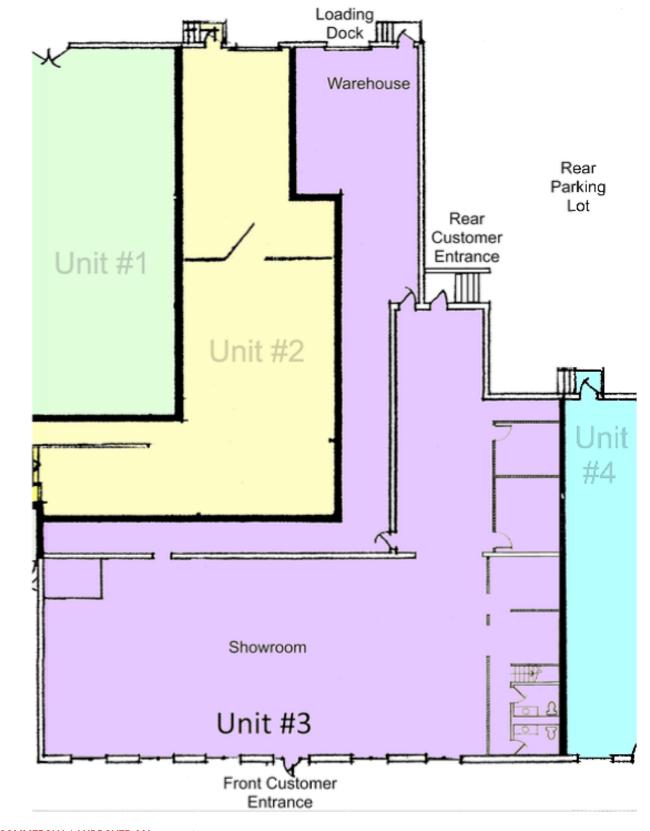

Janet Faulkner Director O: (800) 281-1316 inquiry@faulknercommercial.com

Each Office Independently Owned and Operated

FLOOR PLAN 120 ANDOVER STREET

KW COMMERCIAL | ANDDOVER, MA 138 River Road, Suite 107 Andover, MA 01810

#### Janet Faulkner

Director O: (800) 281-1316 inquiry@faulknercommercial.com

Experience Arthegrity - Results Each Office Independently Owned and Operated FLOOR PLAN 120 ANDOVER STREET

KW COMMERCIAL | ANDDOVER, MA 138 River Road, Suite 107 Andover, MA 01810