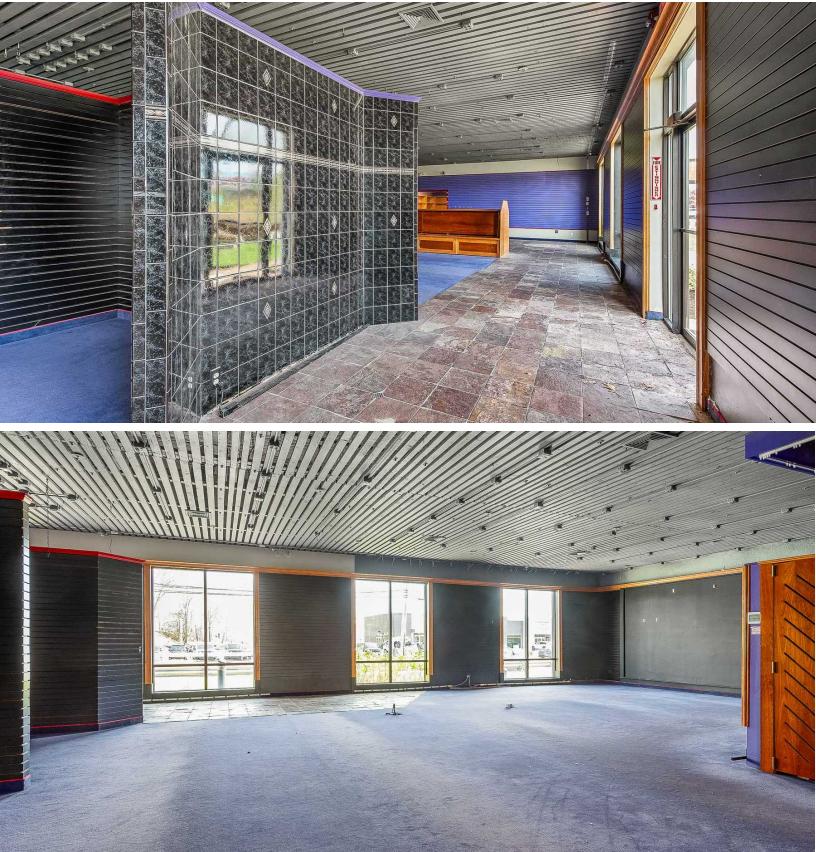

#### **PROPERTY DESCRIPTION**

High-profile 6950sf retail space directly on Andover Street, (Route 114), just off I-95. Large open floorplan with 12'-14' wall height, warehouse with loading dock, individual offices & two ADA restrooms. This is one of the most active retail corridors in the North Shore, and demographics & location are superb, average daily traffic in excess of 44,000 VPD.

The property is surrounded by a who's who of high-quality retail businesses. Large lighted pylon sign at the signalized entrance, excellent signage on the front of the building & 110 shared free parking spaces in the front and rear of the property. The HVAC system has been upgraded to provide more fresh air with higher filter efficiency, resulting in high-quality filtration & lower cost. The fire alarm has also been upgraded.