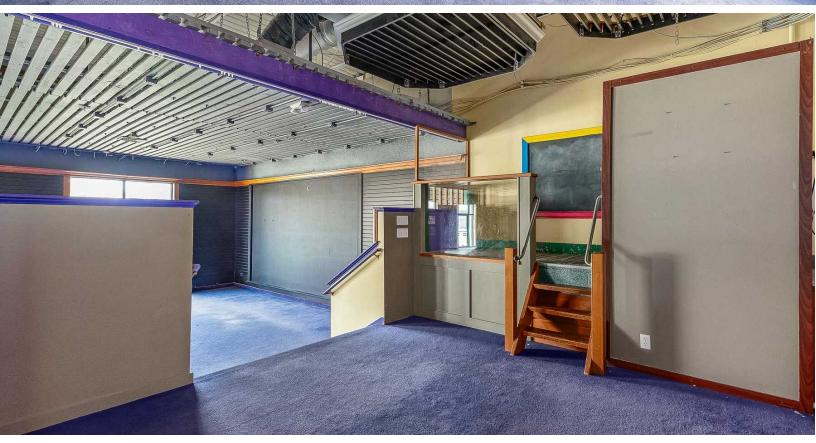

#### **PROPERTY DESCRIPTION**

High-profile 6950sf retail space directly on Andover Street, (Route 114), just off I-95. Large open floorplan with 12'-14' wall height, warehouse with loading dock, individual offices & two ADA restrooms. This is one of the most active retail corridors in the North Shore, and demographics & location are superb, average daily traffic in excess of 44,000 VPD.

The property is surrounded by a who's who of high-quality retail businesses. Large lighted pylon sign at the signalized entrance, excellent signage on the front of the building & 110 shared free parking spaces in the front and rear of the property. The HVAC system has been upgraded to provide more fresh air with higher filter efficiency, resulting in high-quality filtration & lower cost. The fire alarm has also been upgraded.