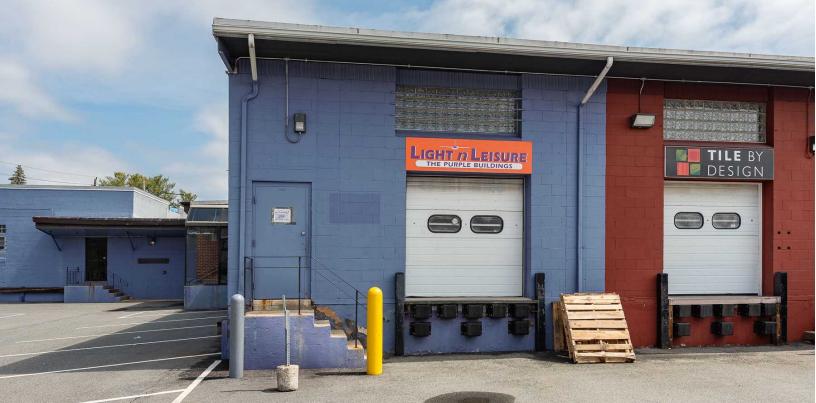

#### **PROPERTY DESCRIPTION**

High-profile 6950sf retail space directly on Andover Street, (Route 114), just off I-95. Large open floorplan with 12'-14' wall height, warehouse with loading dock, individual offices & two ADA restrooms. This is one of the most active retail corridors in the North Shore, and demographics & location are superb, average daily traffic in excess of 44,000 VPD.

The property is surrounded by a who's who of high-quality retail businesses. Large lighted pylon sign at the signalized entrance, excellent signage on the front of the building & 110 shared free parking spaces in the front and rear of the property. The HVAC system has been upgraded to provide more fresh air with higher filter efficiency, resulting in high-quality filtration & lower cost. The fire alarm has also been upgraded.