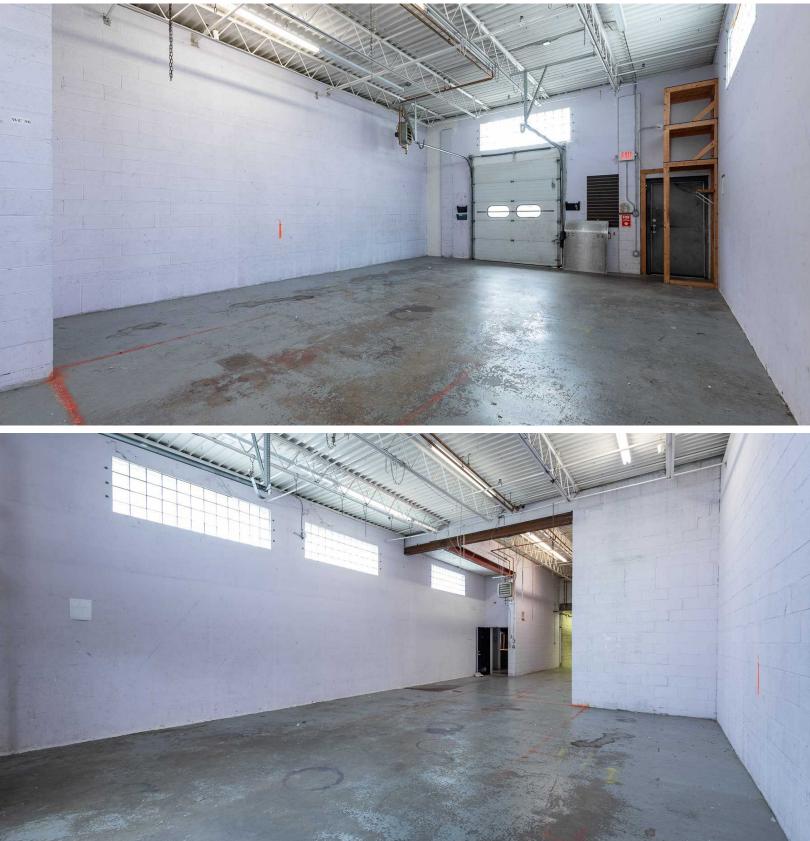

#### **PROPERTY DESCRIPTION**

High-profile 6950sf retail space directly on Andover Street, (Route 114), just off I-95. Large open floorplan with 12'-14' wall height, warehouse with loading dock, individual offices & two ADA restrooms. This is one of the most active retail corridors in the North Shore, and demographics & location are superb, average daily traffic in excess of 44,000 VPD.

The property is surrounded by a who's who of high-quality retail businesses. Large lighted pylon sign at the signalized entrance, excellent signage on the front of the building & 110 shared free parking spaces in the front and rear of the property. The HVAC system has been upgraded to provide more fresh air with higher filter efficiency, resulting in high-quality filtration & lower cost. The fire alarm has also been upgraded.