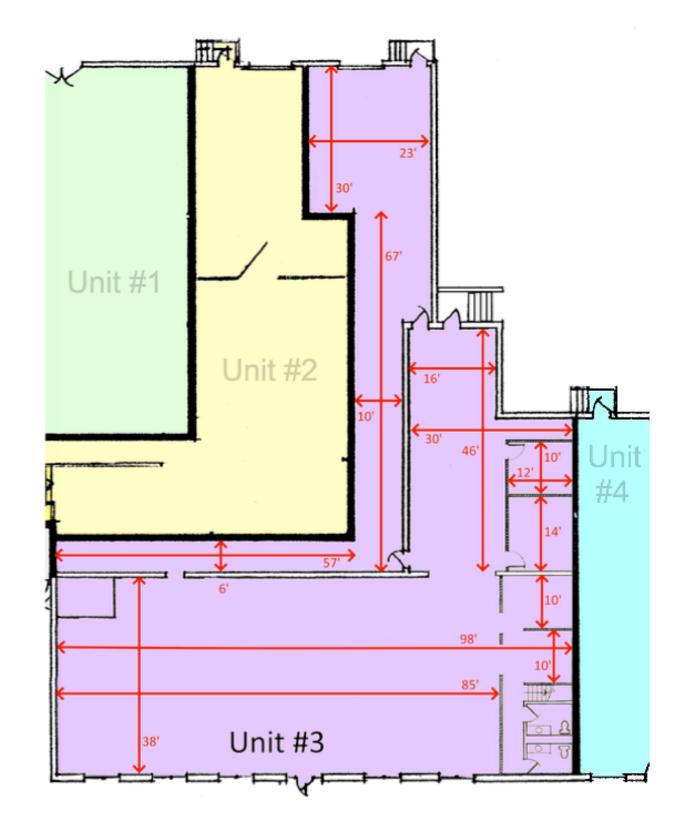

Janet Faulkner Director O: (800) 281-1316 inquiry@faulknercommercial.com

Each Office Independently Owned and Operated

FLOOR PLAN 120 ANDOVER STREET

KW COMMERCIAL | ANDDOVER, MA 138 River Road, Suite 107 Andover, MA 01810

#### Janet Faulkner

Director O: (800) 281-1316 inquiry@faulknercommercial.com

Experience Arthegrity - Results Each Office Independently Owned and Operated FLOOR PLAN 120 ANDOVER STREET

KW COMMERCIAL | ANDDOVER, MA 138 River Road, Suite 107 Andover, MA 01810