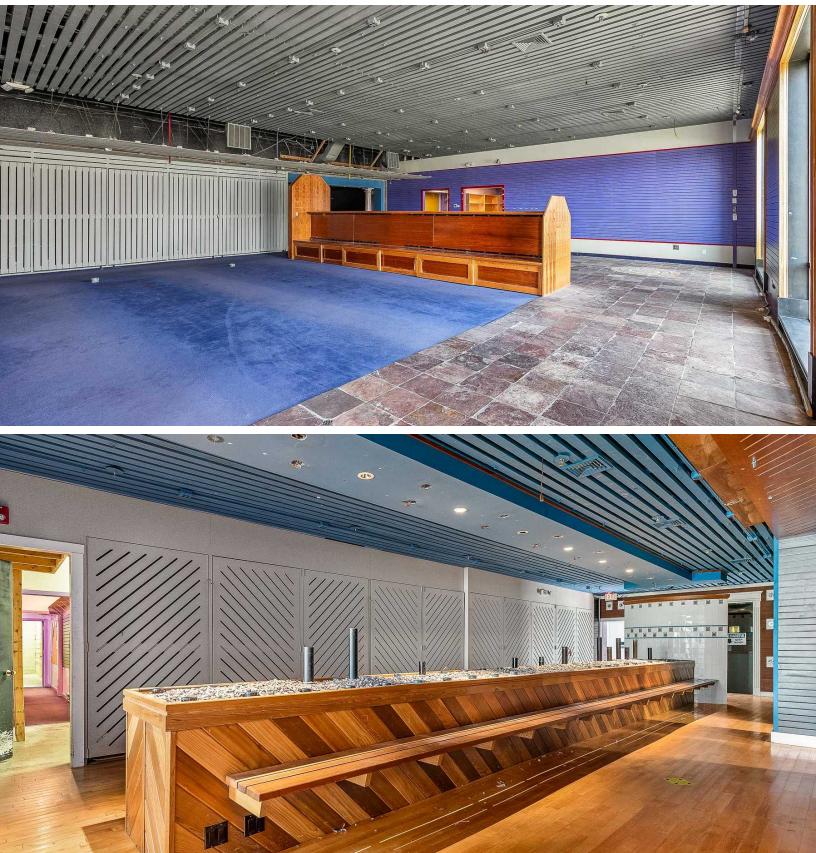

#### **PROPERTY DESCRIPTION**

High-profile 6950sf retail space directly on Andover Street, (Route 114), just off I-95. Large open floorplan with 12'-14' wall height, warehouse with loading dock, individual offices & two ADA restrooms. This is one of the most active retail corridors in the North Shore, and demographics & location are superb, average daily traffic in excess of 44,000 VPD.

The property is surrounded by a who's who of high-quality retail businesses. Large lighted pylon sign at the signalized entrance, excellent signage on the front of the building & 110 shared free parking spaces in the front and rear of the property. The HVAC system has been upgraded to provide more fresh air with higher filter efficiency, resulting in high-quality filtration & lower cost. The fire alarm has also been upgraded.