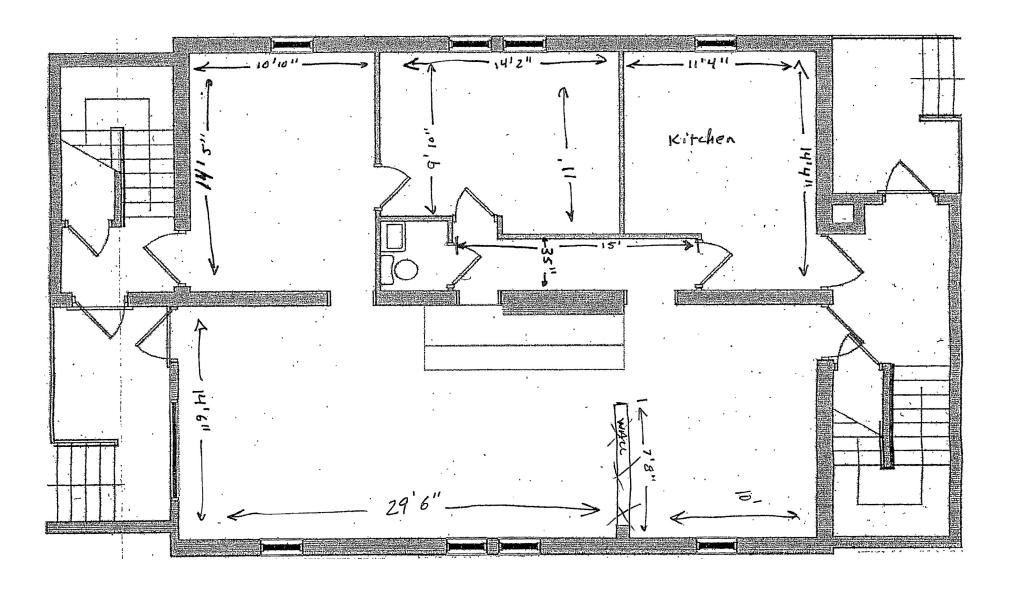

#### 936 County Line Road

Bryn Mawr, PA 19010

#### For Lease

#### **Property Highlights**

- First floor: 1,500 SF, \$25.00/SF + electric
- 3 offices with 2 additional featuring open cubicle setting
- Private entrance
- Kitchenette
- Second floor: 1,500 SF, \$17.00/SF + electric
  - 4 offices
  - Conference room
  - Private entrance
- Additional 725 SF of basement storage provided

- Nearby amenities
- Plethora of restaurants and shopping within walking distance
- Located across from Bryn Mawr Hospital
- Great accessibility to Route 30
- Minutes to I-476
- Ideal for may uses including accountants, opticians, financial planners, mental health practices, title closers, etc.





rweisman@geisrealty.com

# 936 County Line Road | Bryn Mawr, PA 19010

1st Floor: 1,500 SF





# 936 County Line Road | Bryn Mawr, PA 19010

2nd Floor: 1,500 SF





(610) 989-0300

# 936 County Line Road | Bryn Mawr, PA 19010





















(610) 989-0300