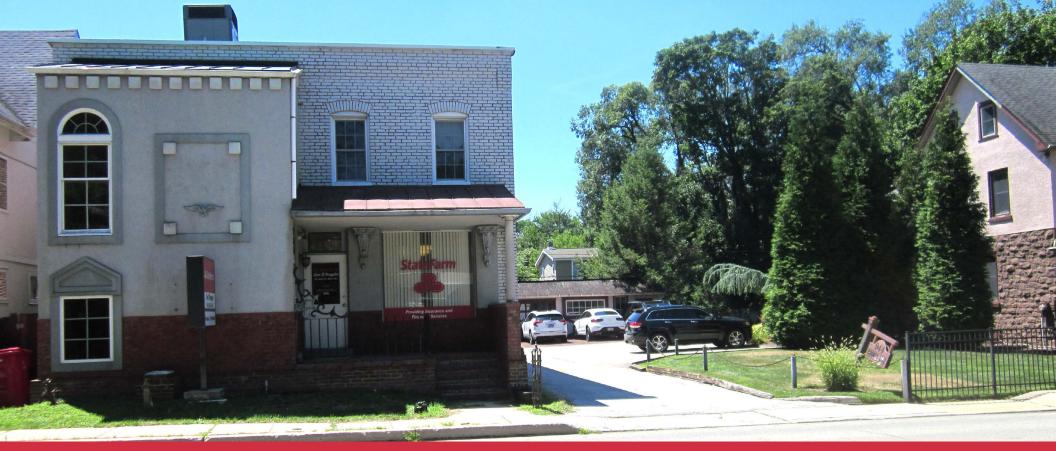

#### 936 County Line Road

Bryn Mawr, PA 19010

#### For Lease

#### **Property Highlights**

- First floor: 1,500 SF, \$25.00/SF + electric
- 3 offices with 2 additional featuring open cubicle setting
- Private entrance
- Kitchenette
- Second floor: 1,500 SF, \$17.00/SF + electric
  - 4 offices
  - Conference room
  - Private entrance
- Additional 725 SF of basement storage provided