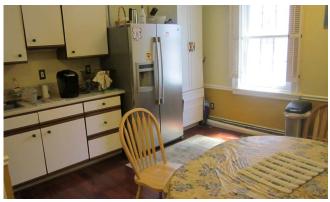

#### **Property Highlights**

- First floor: 1,500 SF, \$25.00/SF + electric
- 3 offices with 2 additional featuring open cubicle setting
- Private entrance
- Kitchenette
- Second floor: 1,500 SF, \$17.00/SF + electric
  - 4 offices
  - Conference room
  - Private entrance
- Additional 725 SF of basement storage provided