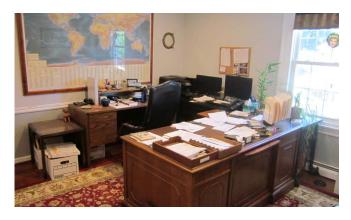

+ electric
- 3 offices with 2 additional featuring open cubicle setting
- Private entrance
- Kitchenette
- Second floor: 1,500 SF, \$17.00/SF + electric
  - 4 offices
  - Conference room
  - Private entrance
- Additional 725 SF of basement storage provided

- Nearby amenities
- Plethora of restaurants and shopping within walking distance
- Located across from Bryn Mawr Hospital
- Great accessibility to Route 30
- Minutes to I-476
- Ideal for may uses including accountants, opticians, financial planners, mental health practices, title closers, etc.





rweisman@geisrealty.com

# 936 County Line Road | Bryn Mawr, PA 19010

1st Floor: 1,500 SF





# 936 County Line Road | Bryn Mawr, PA 19010

2nd Floor: 1,500 SF





(610) 989-0300

# 936 County Line Road | Bryn Mawr, PA 19010





















(610) 989-0300