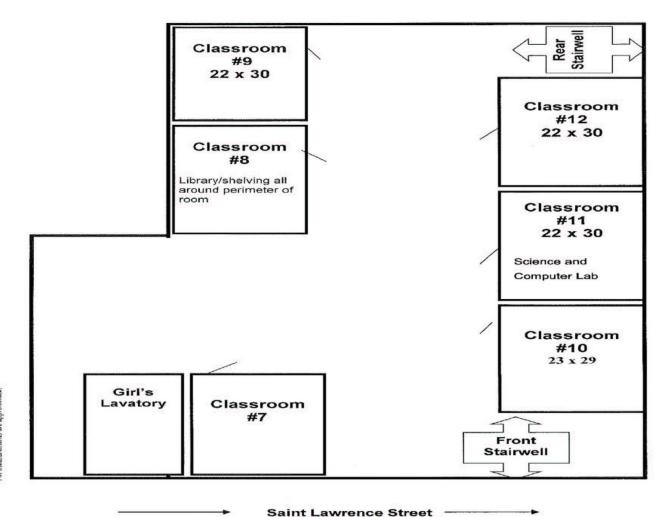

# ST. CUNEGUNDA PROPERTY FLOOR PLAN

St. Cunegunda School Second Floor—8,150 sft.

Drawing is for information purposes only and not to scale.

All measurements are approximate.

## ST. CUNEGUNDA

## PROPERTY FLOOR PLAN