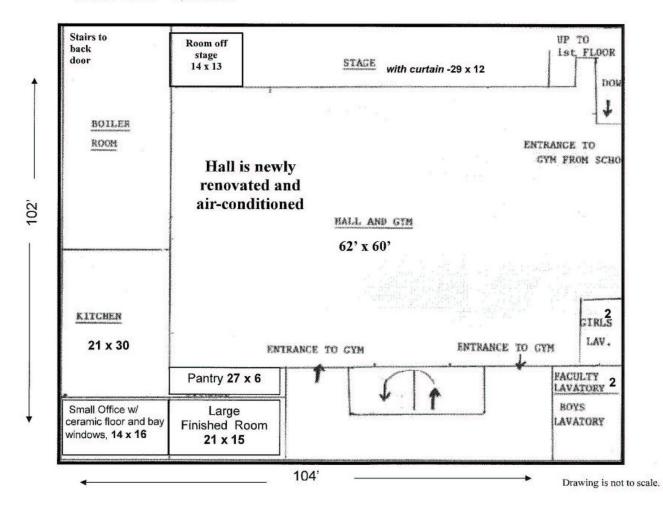

## ST. CUNEGUNDA

## PROPERTY FLOOR PLAN

#### St. Cunegunda School

Lower Level-9,198 sft.