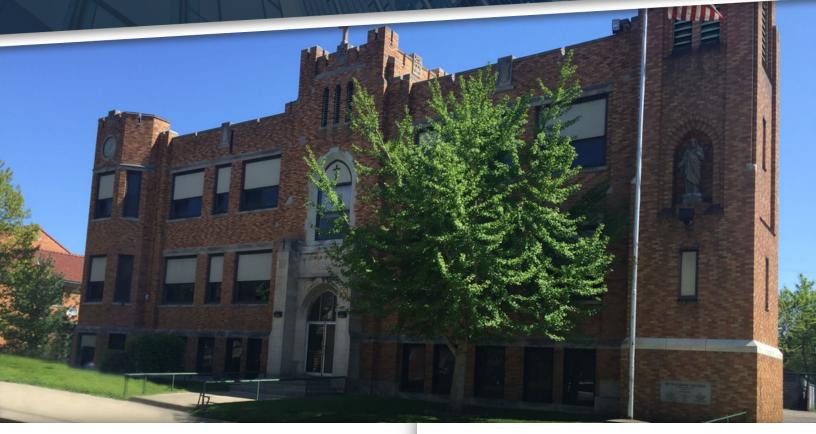

## **5874 SAINT LAWRENCE STREET** DETROIT, MI 48210

#### PROPERTY HIGHLIGHTS:

- ±25,498 SF (3) Story Building Situated on 1.94 Acres
- · Located on a one-way residential street
- St. Cunegunda Parish owns 2 lots behind premises -Lots are negotiable
- Office/reception area, classrooms, lounge, lavatories, auditorium/gym, stage area, large kitchen, and mechanical room
- In close proximity to I-94 with quick access to I-96 and I-75
- · New roof, windows, and air conditioning