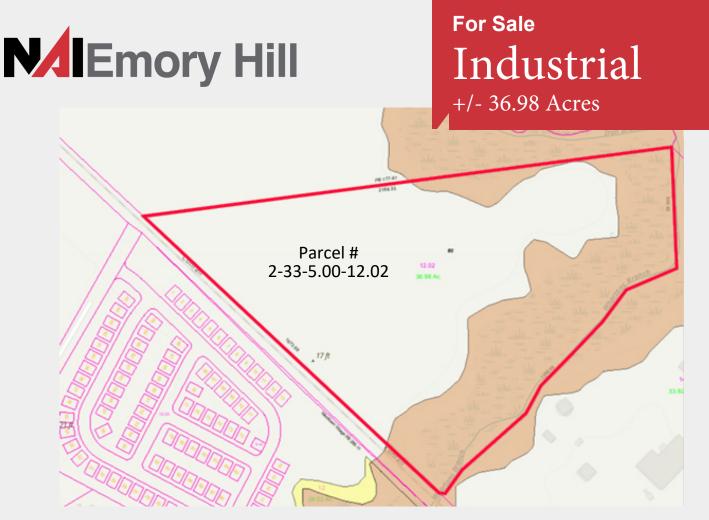

### **Property Features**

- +/- 36.98 acre Industrial Land For Sale @ \$1,725,000
- Zoning: Light Industrial in the Town of Millsboro, DE
- Uses Allowed: Agricultural, Offices, Light Industrial Processing and Assemble, Laboratories, Warehousing/Storage, Public Uses
- Parcel # 2-33-5.00-12.02
- +/-11.36 acres of wetlands. Site located within a Primary Water Recharge Area.
- Rail served by Norfolk Southern and proximate to Route 113

## For Sale Industrial