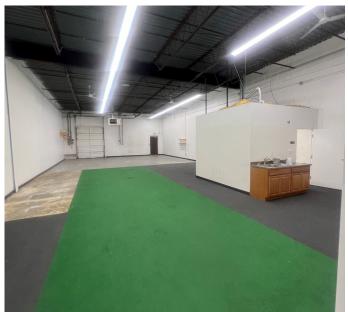

## **Property Features**

- 19,612+/- sf 1-story building
- Approx. 2,700 sf space with approx. 500 sf office
- Rear dock loading
- Free surface parking space
- Close proximity to I-95, Rt's 1, 29, 32 & 100
- Competitive Lease Rate