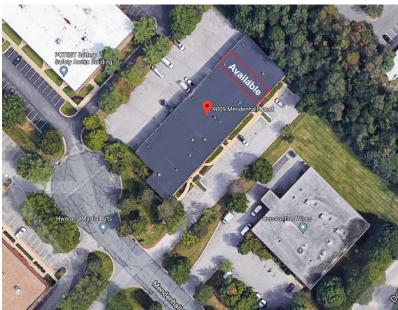

## 9009 Mendenhall Court, Columbia, Howard County, MD 21045

## **Property Features**

- 19,612+/- sf 1-story building
- Approx. 2,700 sf space with approx. 500 sf office
- Rear dock loading
- Free surface parking space
- Close proximity to I-95, Rt's 1, 29, 32 & 100
- Competitive Lease Rate