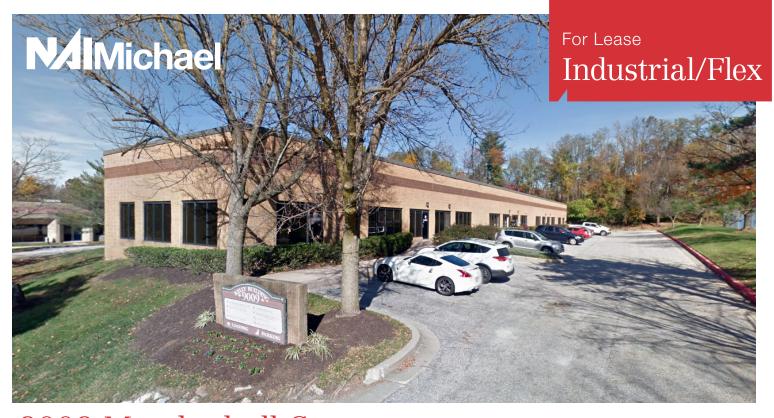

## 9009 Mendenhall Court, Columbia, Howard County, MD 21045

## **Property Features**

- 19,612+/- sf 1-story building
- Approx. 2,700 sf space with approx. 500 sf office
- Rear dock loading
- Free surface parking space
- Close proximity to I-95, Rt's 1, 29, 32 & 100
- Competitive Lease Rate