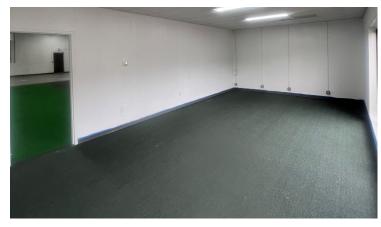

## **Property Features**

- 19,612+/- sf 1-story building
- Approx. 2,700 sf space with approx. 500 sf office
- Rear dock loading
- Free surface parking space
- Close proximity to I-95, Rt's 1, 29, 32 & 100
- Competitive Lease Rate