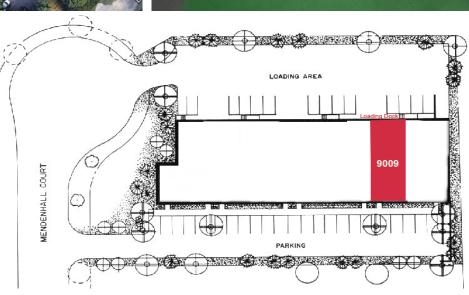

## **Property Features**

- 19,612+/- sf 1-story building
- Approx. 2,700 sf space with approx. 500 sf office
- Rear dock loading
- Free surface parking space
- Close proximity to I-95, Rt's 1, 29, 32 & 100
- Competitive Lease Rate